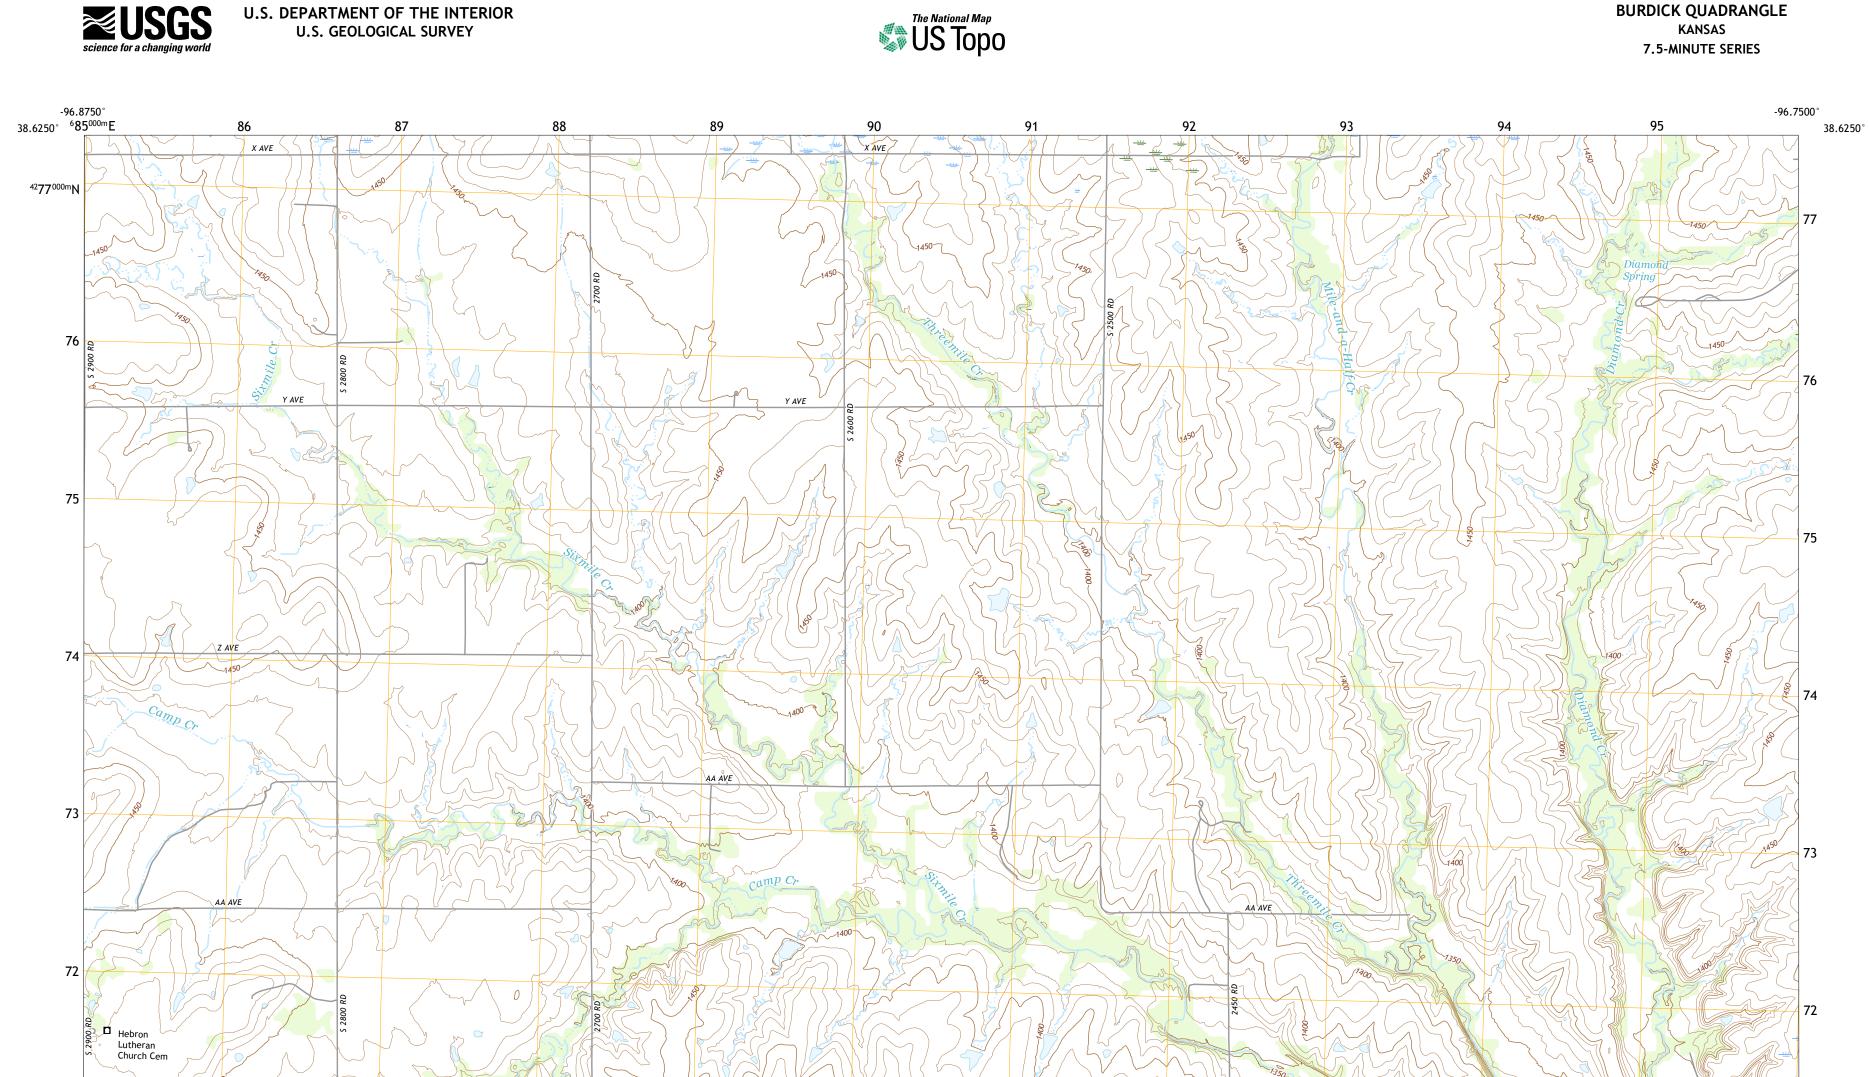

U.S. DEPARTMENT OF THE INTERIOR U.S. GEOLOGICAL SURVEY

The National Map US Topo

BURDICK QUADRANGLE KANSAS 7.5-MINUTE SERIES

Produced by the United States Geological Survey North American Datum of 1983 (NAD83) World Geodetic System of 1984 (WGS84). Projection and 1 000-meter grid:Universal Transverse Mercator, Zone 14S This map is not a legal document. Boundaries may be generalized for this map scale. Private lands within government reservations may not be shown. Obtain permission before entering private lands.