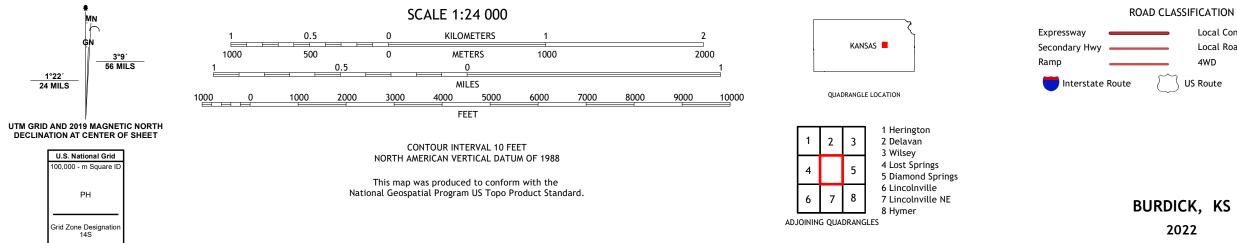

U.S. DEPARTMENT OF THE INTERIOR U.S. GEOLOGICAL SURVEY

The National Map US Topo

BURDICK QUADRANGLE KANSAS 7.5-MINUTE SERIES





Produced by the United States Geological Survey North American Datum of 1983 (NAD83) World Geodetic System of 1984 (WGS84). Projection and 1 000-meter grid:Universal Transverse Mercator, Zone 14S This map is not a legal document. Boundaries may be generalized for this map scale. Private lands within government reservations may not be shown. Obtain permission before entering private lands.



ROAD CLASSIFICATION Local Connector Local Road 4WD US Route State Route