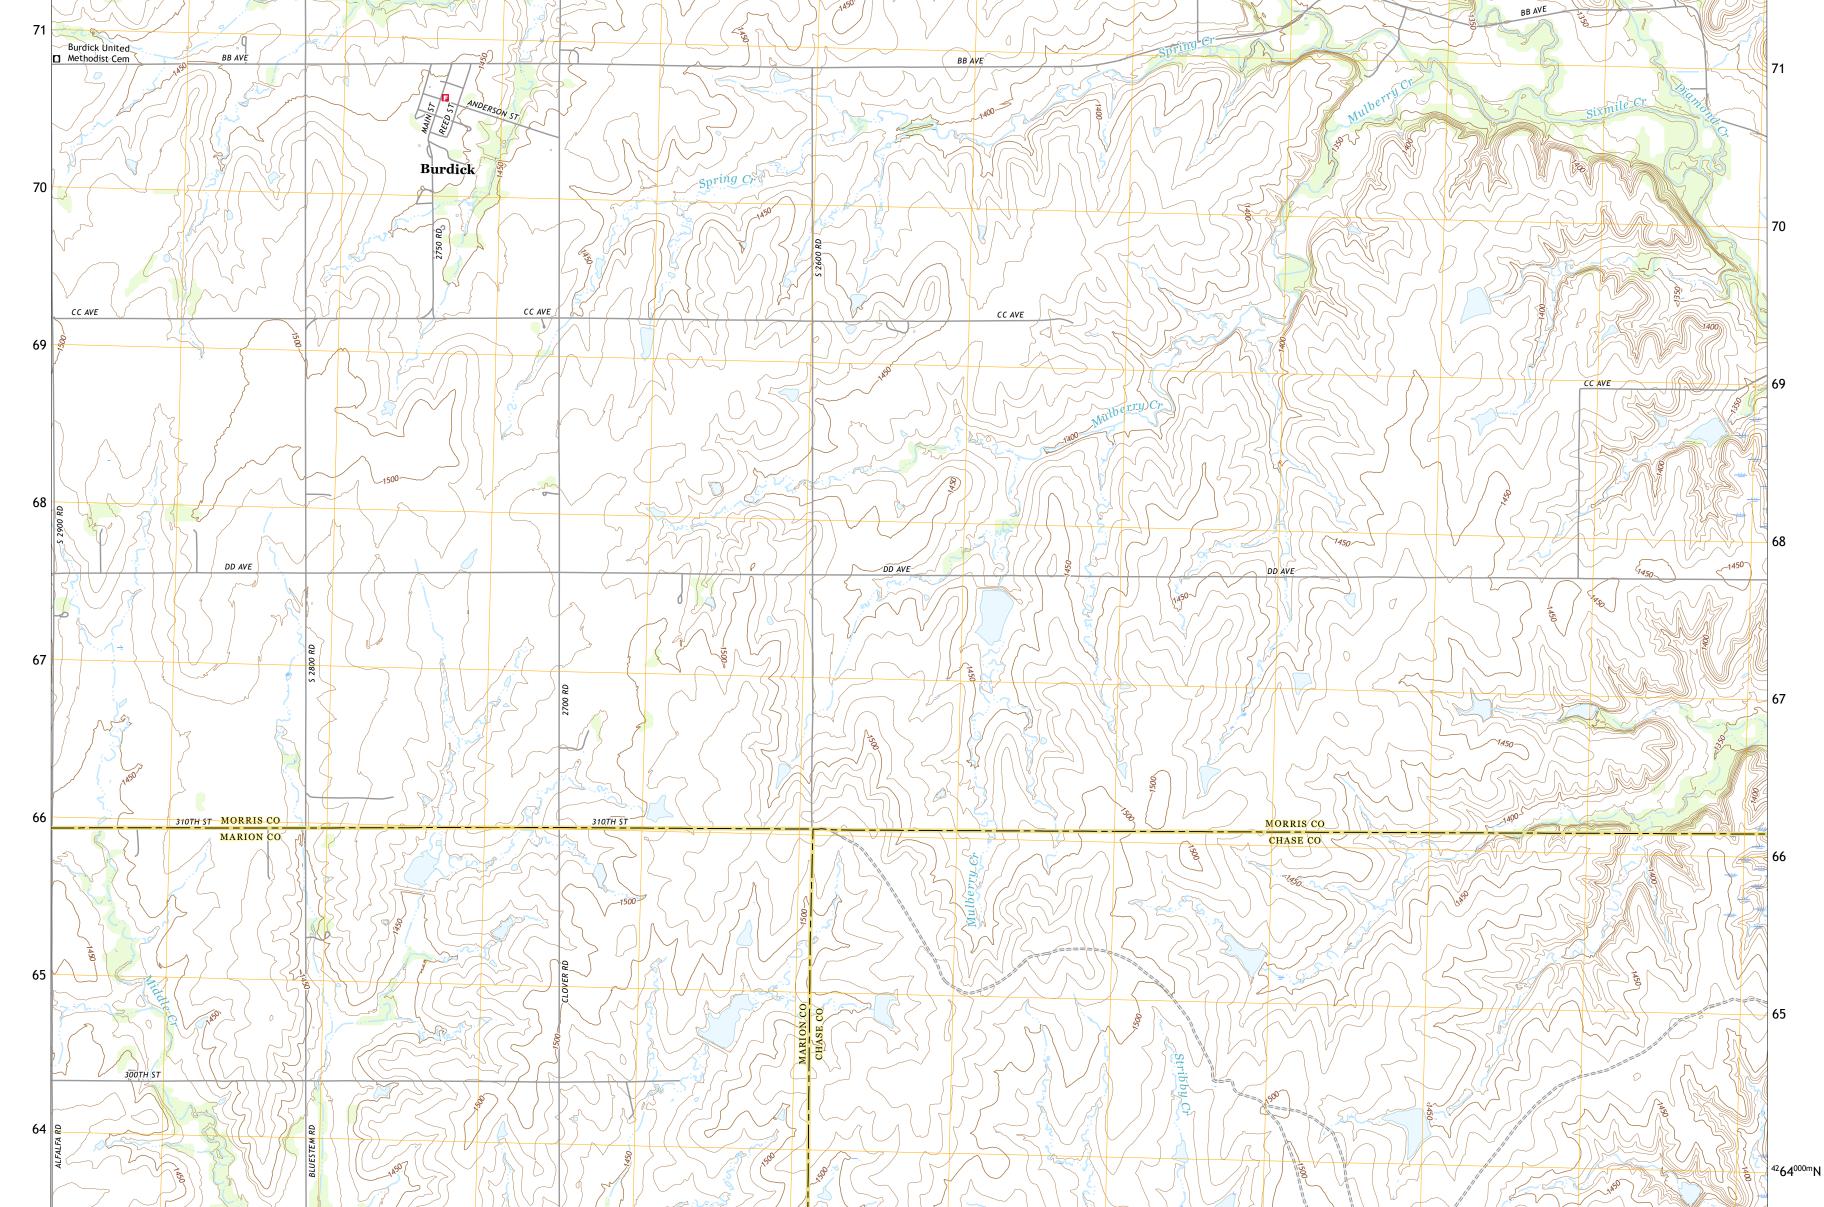

U.S. DEPARTMENT OF THE INTERIOR U.S. GEOLOGICAL SURVEY

The National Map US Topo

BURDICK QUADRANGLE KANSAS 7.5-MINUTE SERIES

Produced by the United States Geological Survey North American Datum of 1983 (NAD83) World Geodetic System of 1984 (WGS84). Projection and 1 000-meter grid:Universal Transverse Mercator, Zone 14S This map is not a legal document. Boundaries may be generalized for this map scale. Private lands within government reservations may not be shown. Obtain permission before entering private lands.