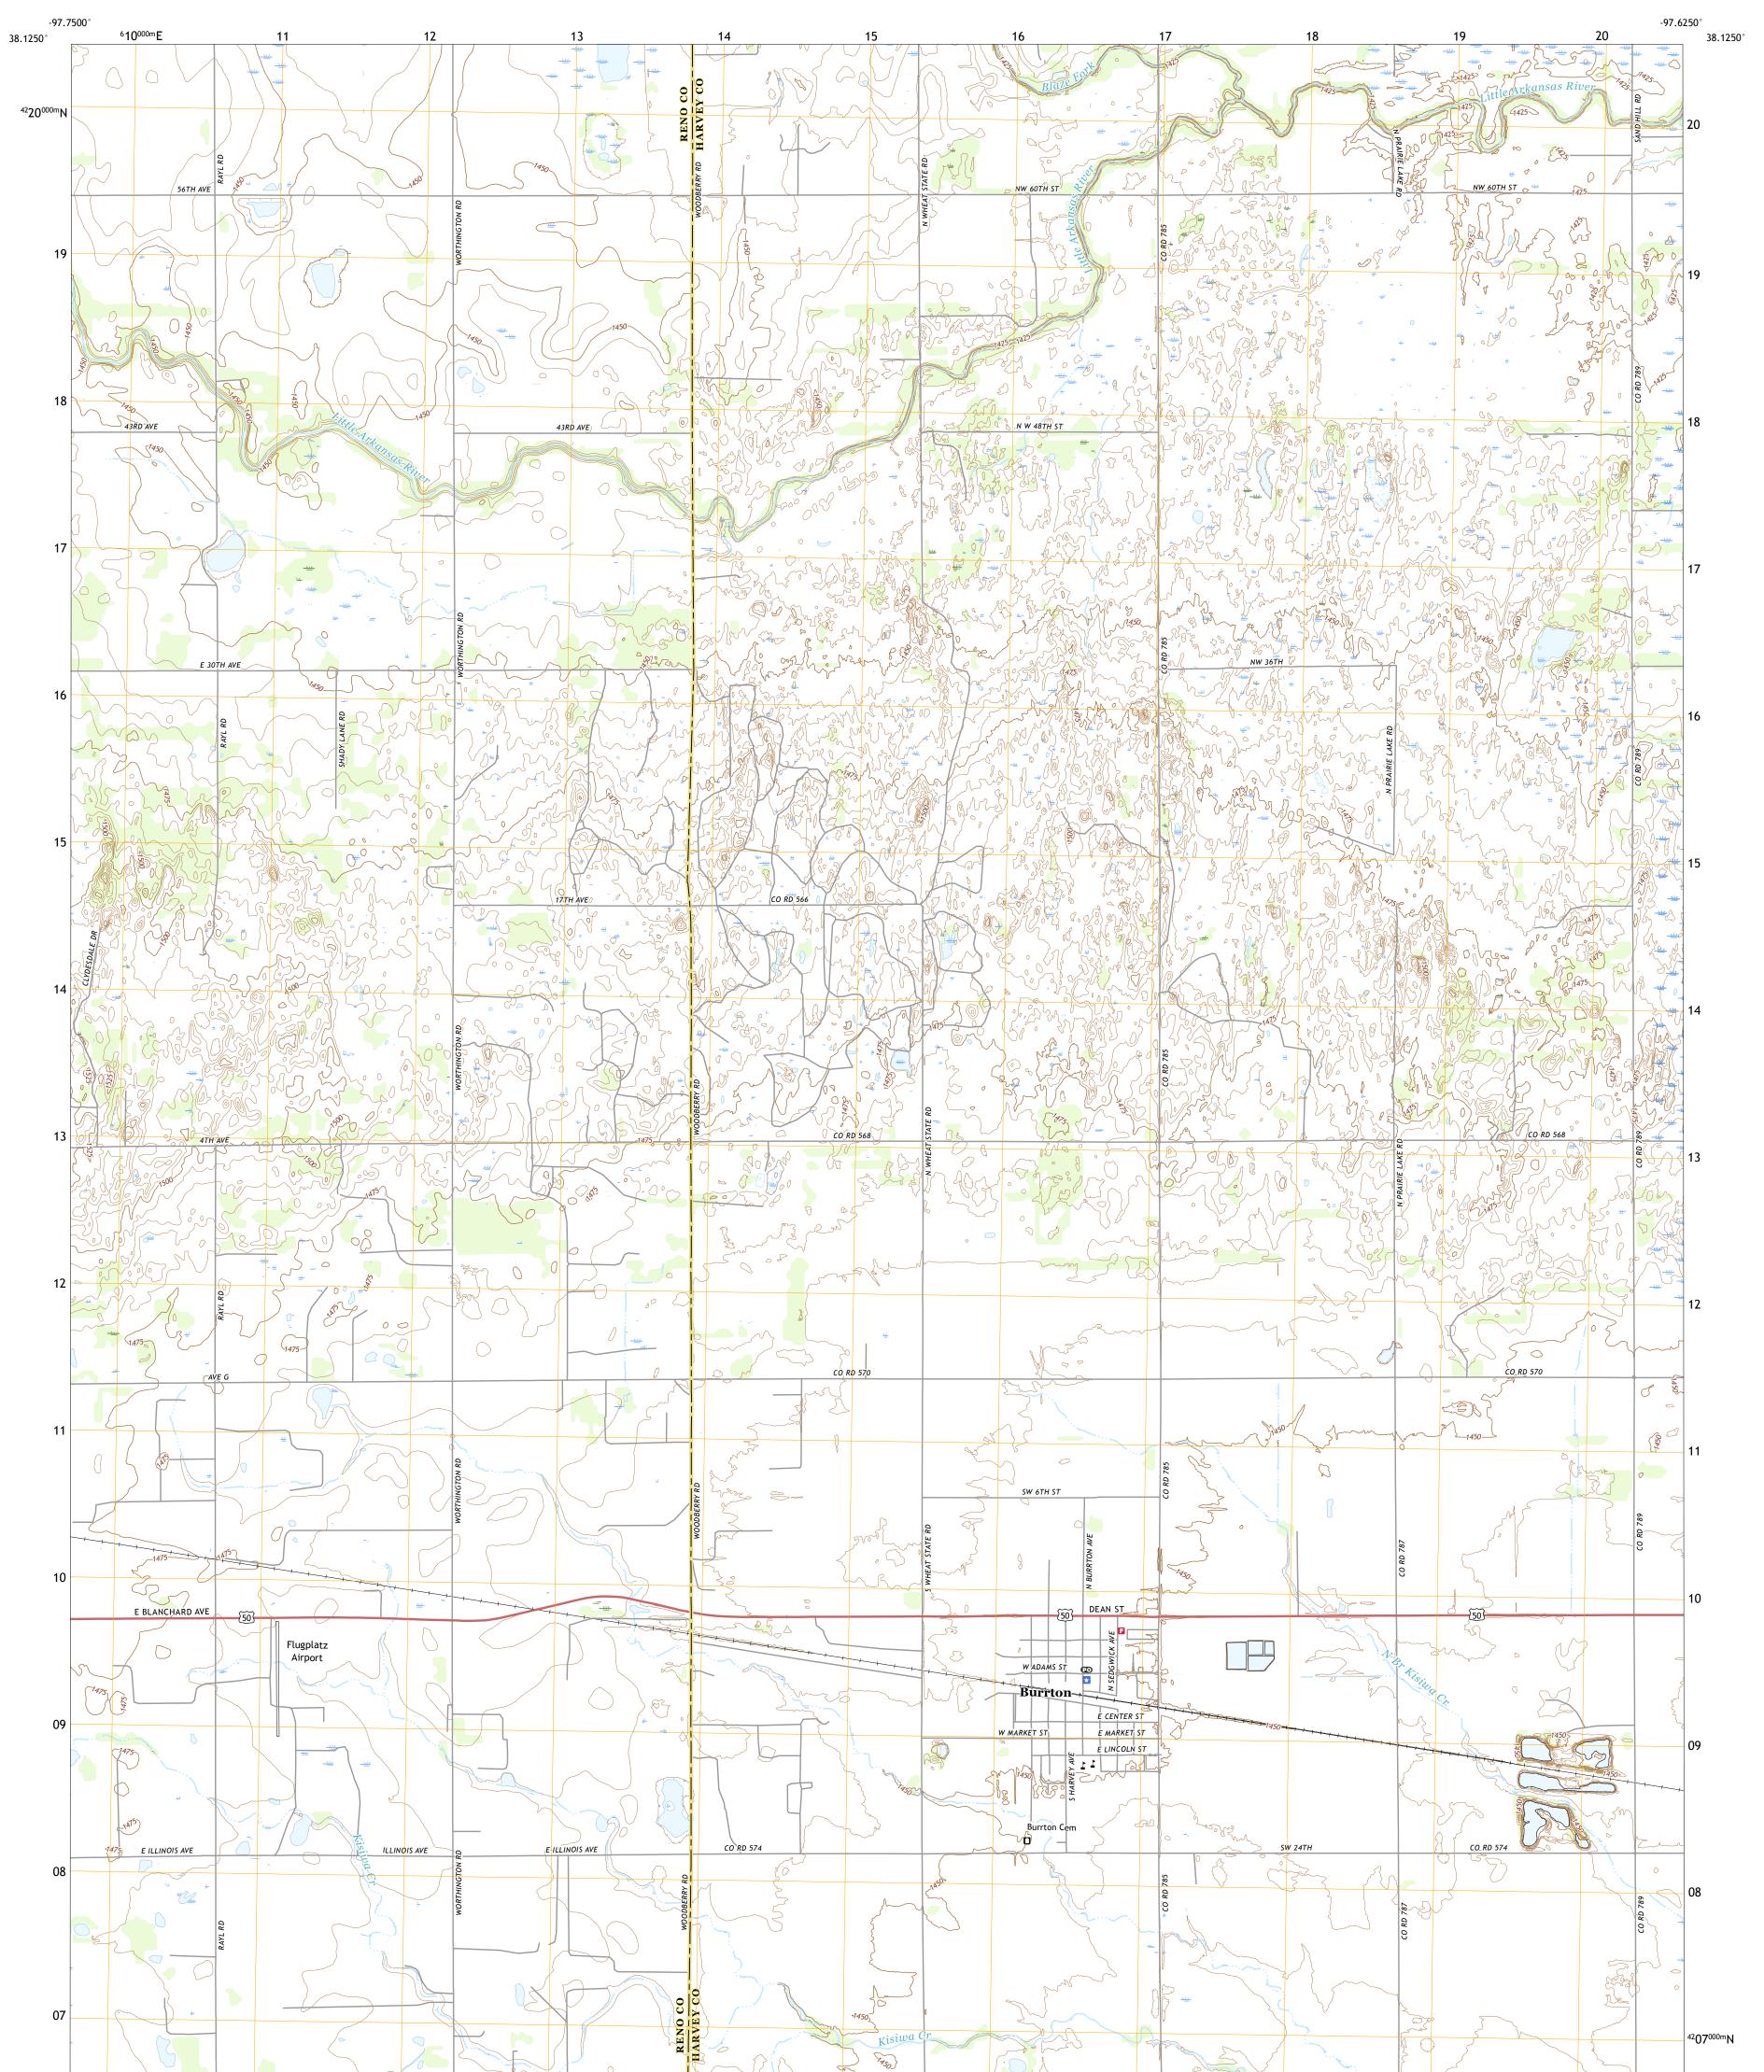

## U.S. DEPARTMENT OF THE INTERIOR U.S. GEOLOGICAL SURVEY

BURRTON QUADRANGLE KANSAS 7.5-MINUTE SERIES

Produced by the United States Geological Survey North American Datum of 1983 (NAD83) World Geodetic System of 1984 (WGS84). Projection and 1 000-meter grid:Universal Transverse Mercator, Zone 14S This map is not a legal document. Boundaries may be generalized for this map scale. Private lands within government reservations may not be shown. Obtain permission before entering private lands.