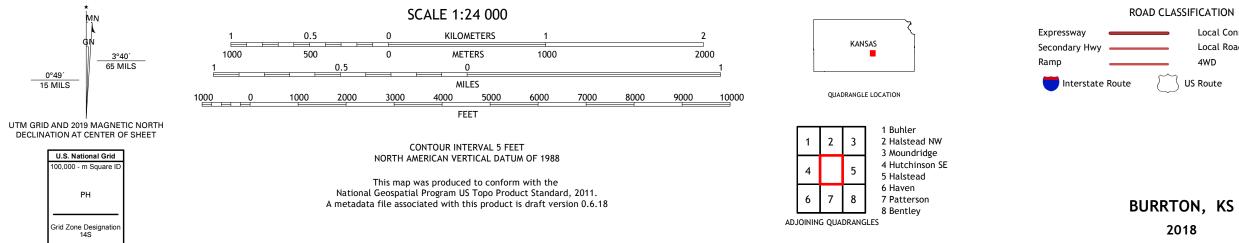

GEOLOGICAL SURVEY



BURRTON QUADRANGLE KANSAS 7.5-MINUTE SERIES





Produced by the United States Geological Survey North American Datum of 1983 (NAD83) World Geodetic System of 1984 (WGS84). Projection and 1 000-meter grid:Universal Transverse Mercator, Zone 14S This map is not a legal document. Boundaries may be generalized for this map scale. Private lands within government reservations may not be shown. Obtain permission before entering private lands.

.....NAIP, July 2017 - September 2017 .... U.S. Census Bureau, 2015 - 2018 .....GNIS, 2008 - 2018 Imagery... Roads..... Names..... GNIS, 2008 - 2018 Hydrography......National Hydrography Dataset, 2006 - 2018 Contours......Multiple sources; see metadata file 2016 - 2017 Public Land Survey System......BLM, 2016 Wetlands......BLM, 2016



Local Connector Local Road 4WD US Route State Route