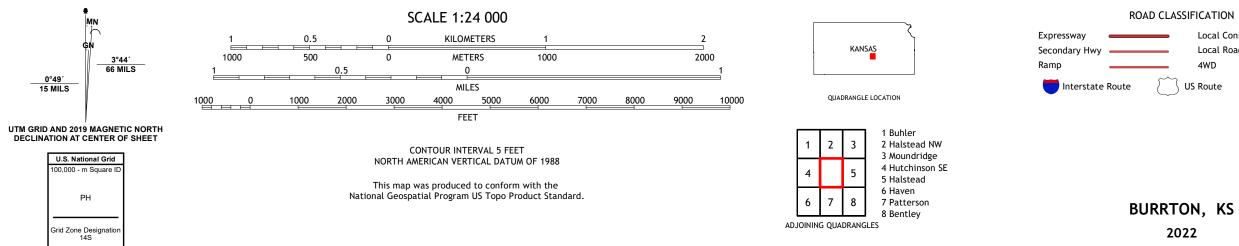

## U.S. DEPARTMENT OF THE INTERIOR U.S. GEOLOGICAL SURVEY

Produced by the United States Geological Survey North American Datum of 1983 (NAD83) World Geodetic System of 1984 (WGS84). Projection and 1 000-meter grid:Universal Transverse Mercator, Zone 145 This map is not a legal document. Boundaries may be generalized for this map scale. Private lands within government reservations may not be shown. Obtain permission before entering private lands.