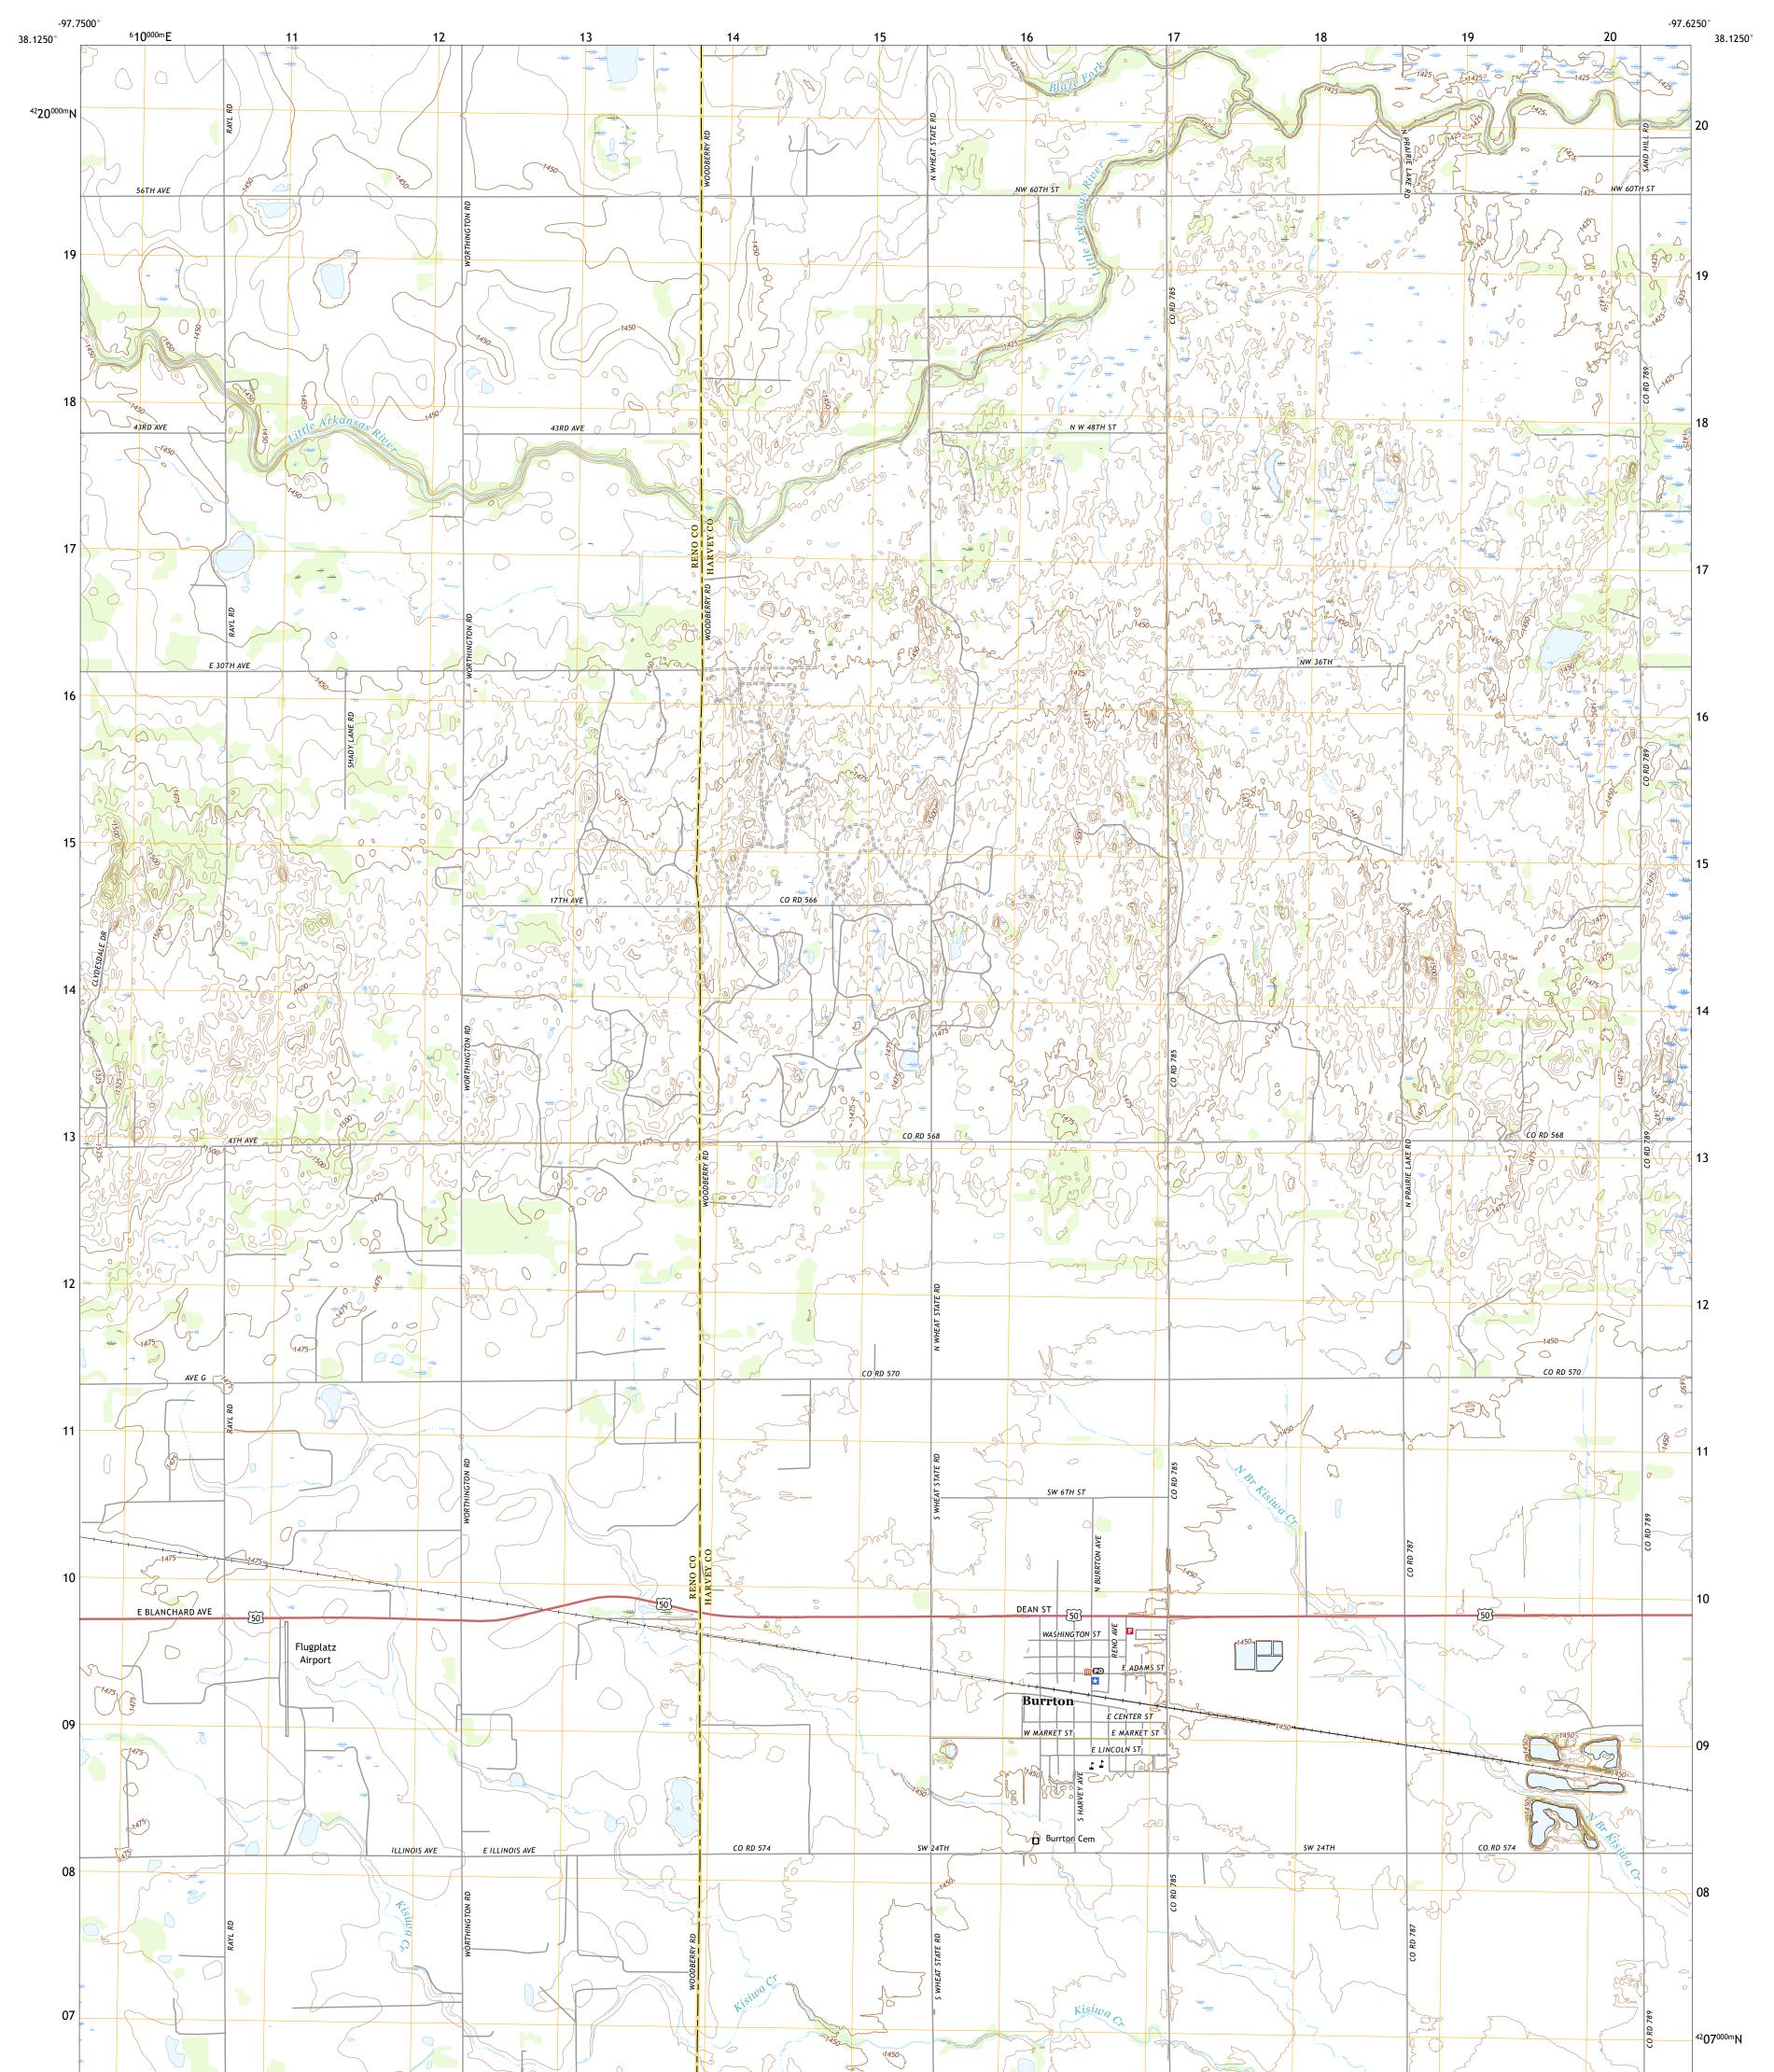

## U.S. DEPARTMENT OF THE INTERIOR U.S. GEOLOGICAL SURVEY









Produced by the United States Geological Survey North American Datum of 1983 (NAD83) World Geodetic System of 1984 (WGS84). Projection and 1 000-meter grid:Universal Transverse Mercator, Zone 145 This map is not a legal document. Boundaries may be generalized for this map scale. Private lands within government reservations may not be shown. Obtain permission before entering private lands.

Imagery..... Roads...... Names..... ......NAIP, July 2017 - September 2017 .....U.S. Census Bureau, 2015 - 2018 .....GNIS, 2008 - 2021 HydrographyGNIS, 2008 - 2021HydrographyDataset, 2006 - 2018ContoursNational Hydrography Dataset, 2013BoundariesMultiple sources; see metadata file 2019 - 2021PublicLandSystemBLM, 2018WetlandsInventory 1985





2022