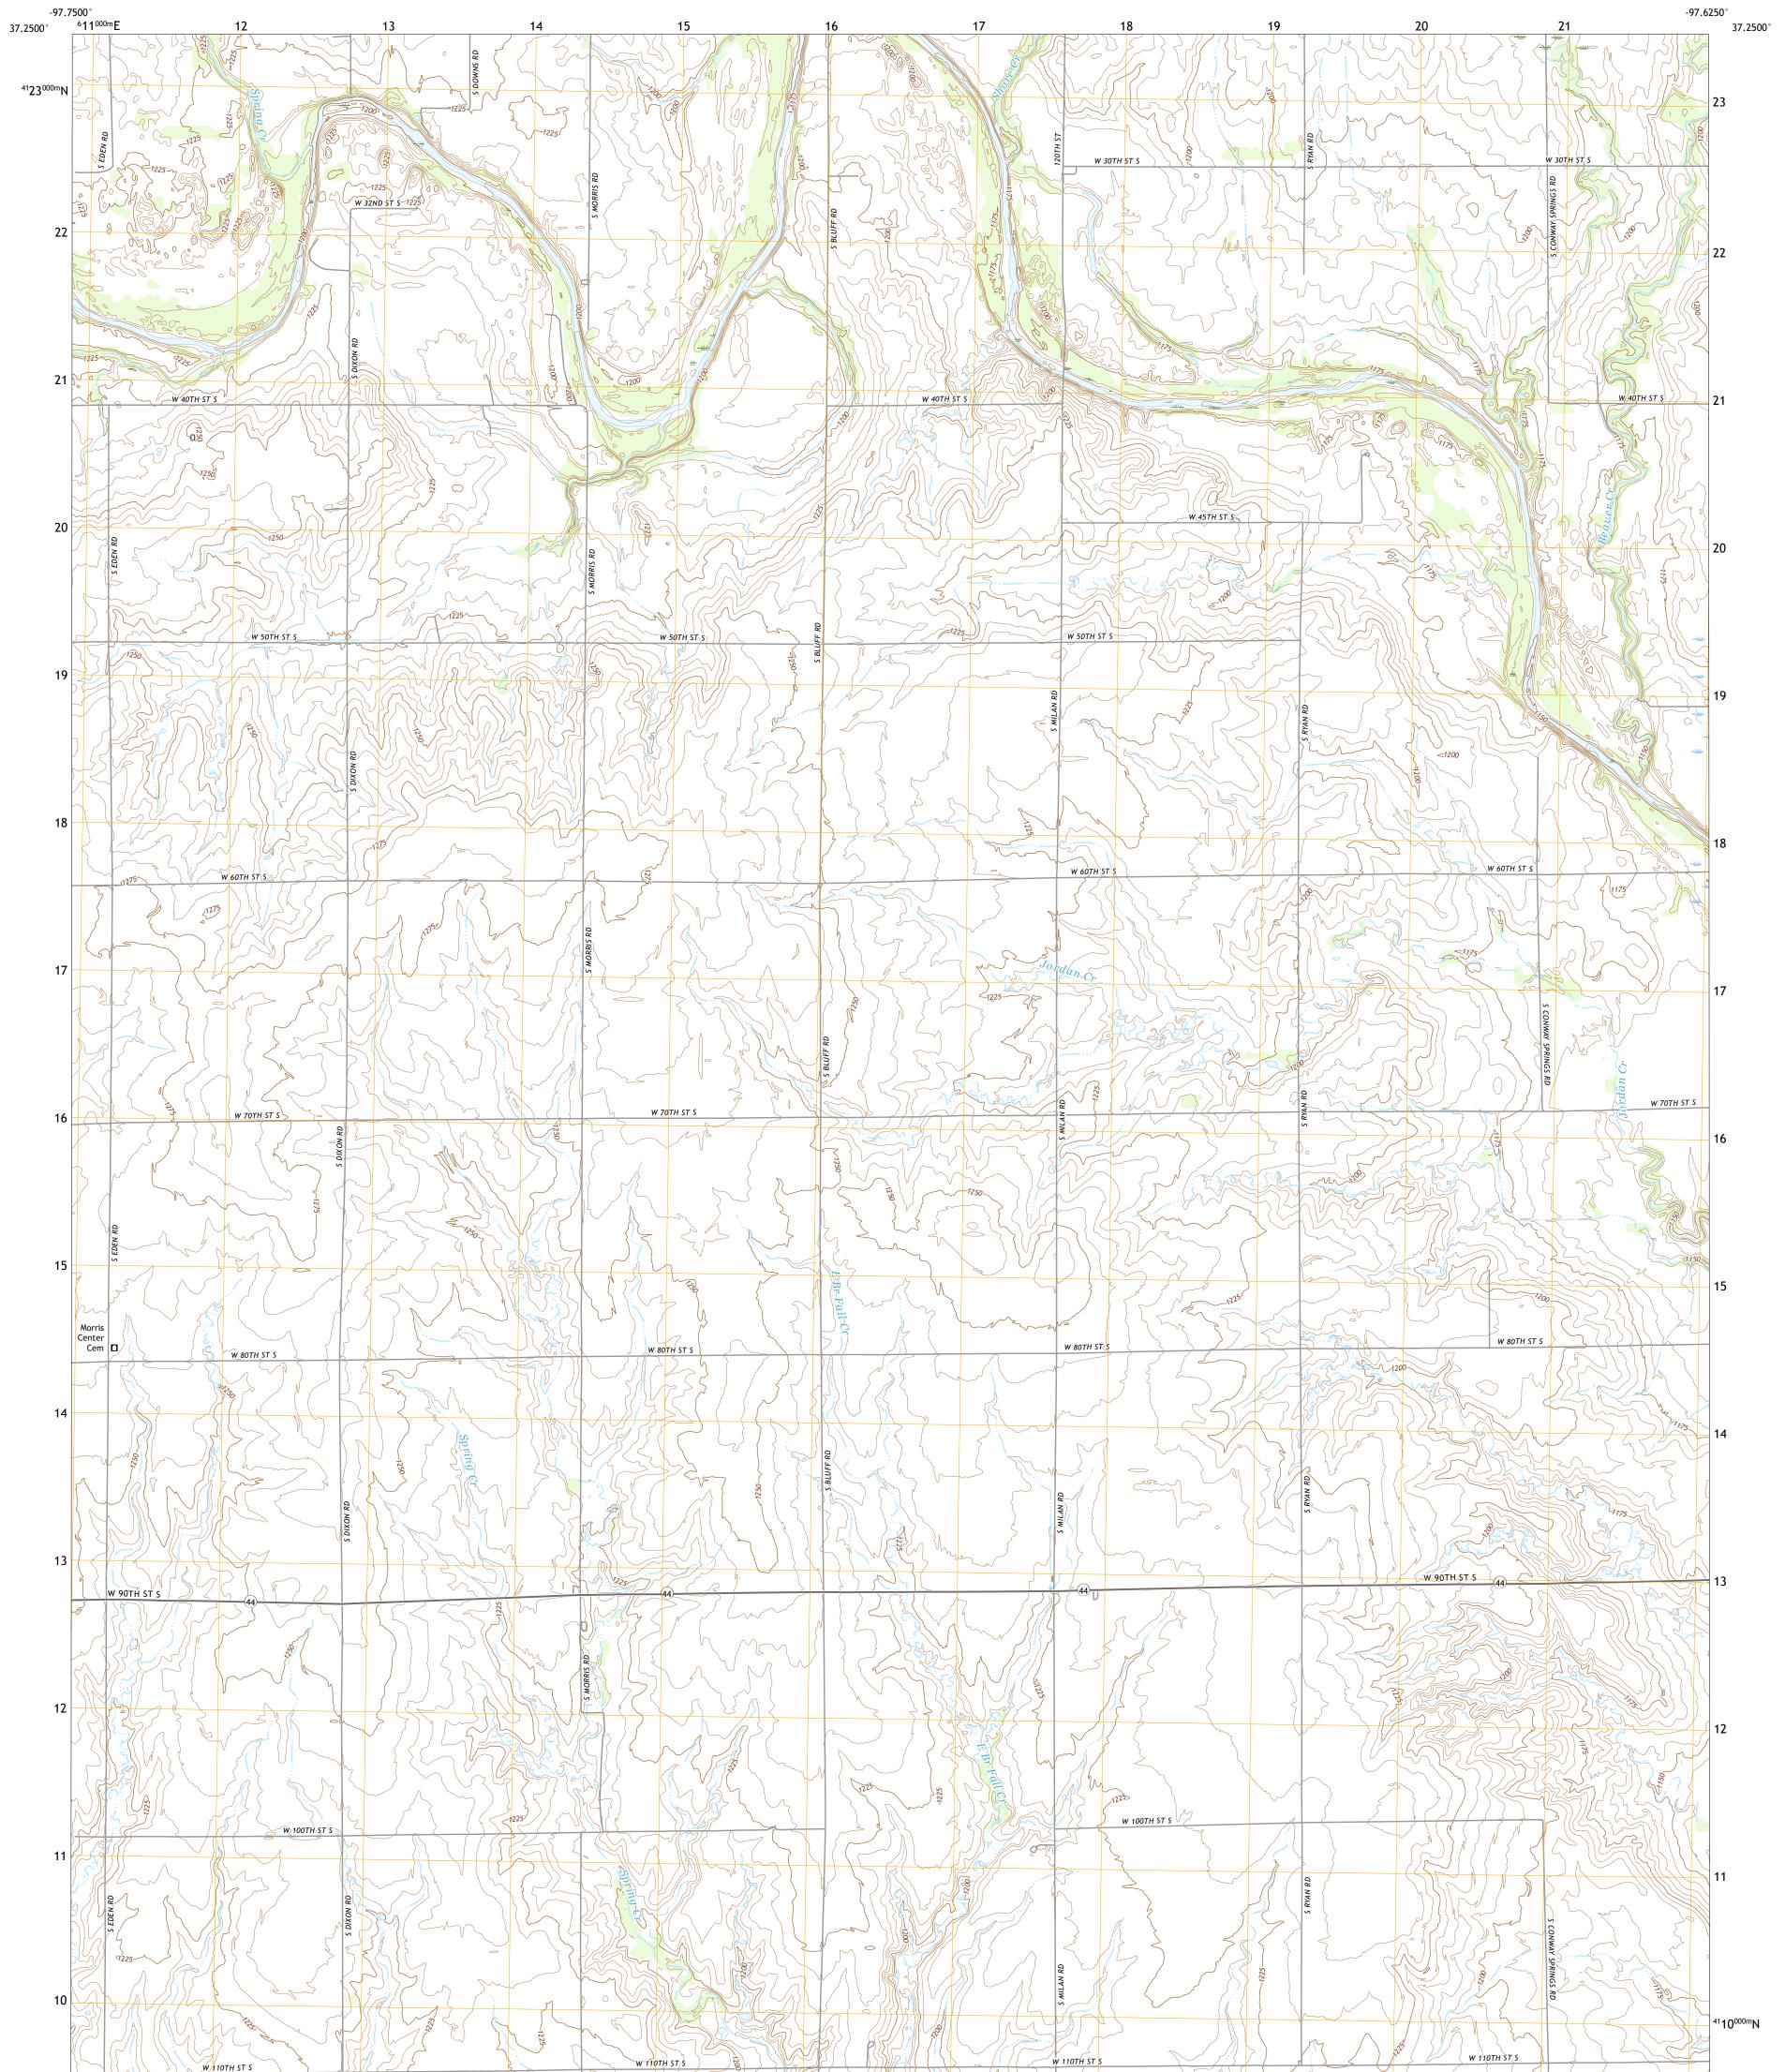

## U.S. DEPARTMENT OF THE INTERIOR U.S. GEOLOGICAL SURVEY

CALDWELL NW QUADRANGLE KANSAS - SUMNER COUNTY 7.5-MINUTE SERIES

Produced by the United States Geological Survey North American Datum of 1983 (NAD83) World Geodetic System of 1984 (WGS84). Projection and 1 000-meter grid:Universal Transverse Mercator, Zone 145 This map is not a legal document. Boundaries may be generalized for this map scale. Private lands within government reservations may not be shown. Obtain permission before entering private lands.