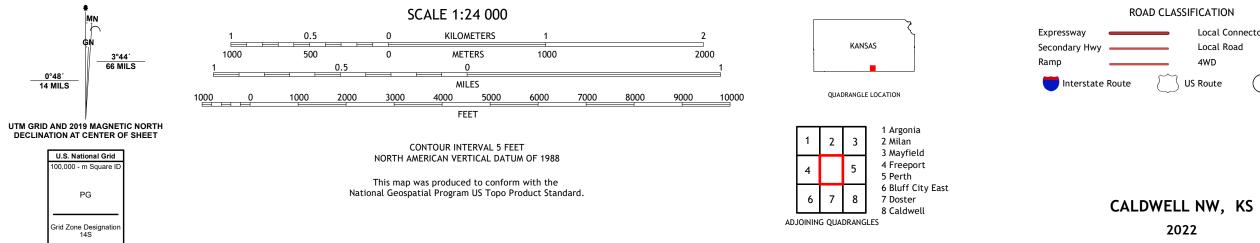

## U.S. DEPARTMENT OF THE INTERIOR U.S. GEOLOGICAL SURVEY

CALDWELL NW QUADRANGLE KANSAS - SUMNER COUNTY 7.5-MINUTE SERIES

Produced by the United States Geological Survey North American Datum of 1983 (NAD83) World Geodetic System of 1984 (WGS84). Projection and 1 000-meter grid:Universal Transverse Mercator, Zone 145 This map is not a legal document. Boundaries may be generalized for this map scale. Private lands within government reservations may not be shown. Obtain permission before entering private lands.

Imagery..... Roads..... Names..... ......NAIP, July 2017 - September 2017 U.S. Census Bureau, 2015 .....GNIS, Not Available . . . . . 

ROAD CLASSIFICATION Local Connector Local Road Secondary Hwy 🗕 \_\_\_\_\_ 4WD \_\_\_\_\_ US Route State Route Interstate Route

2022