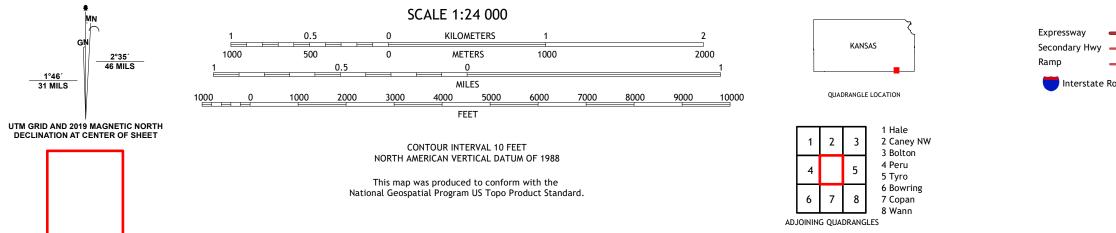

## U.S. DEPARTMENT OF THE INTERIOR U.S. GEOLOGICAL SURVEY

CANEY QUADRANGLE KANSAS 7.5-MINUTE SERIES

Produced by the United States Geological Survey North American Datum of 1983 (NAD83) World Geodetic System of 1984 (WGS84). Projection and 1 000-meter grid:Universal Transverse Mercator, Zone 145\15S This map is not a legal document. Boundaries may be generalized for this map scale. Private lands within government reservations may not be shown. Obtain permission before entering private lands.

 Expressway
 Local Connector

 Secondary Hwy
 Local Road

 Ramp
 4WD

 Interstate Route
 US Route
 State Route