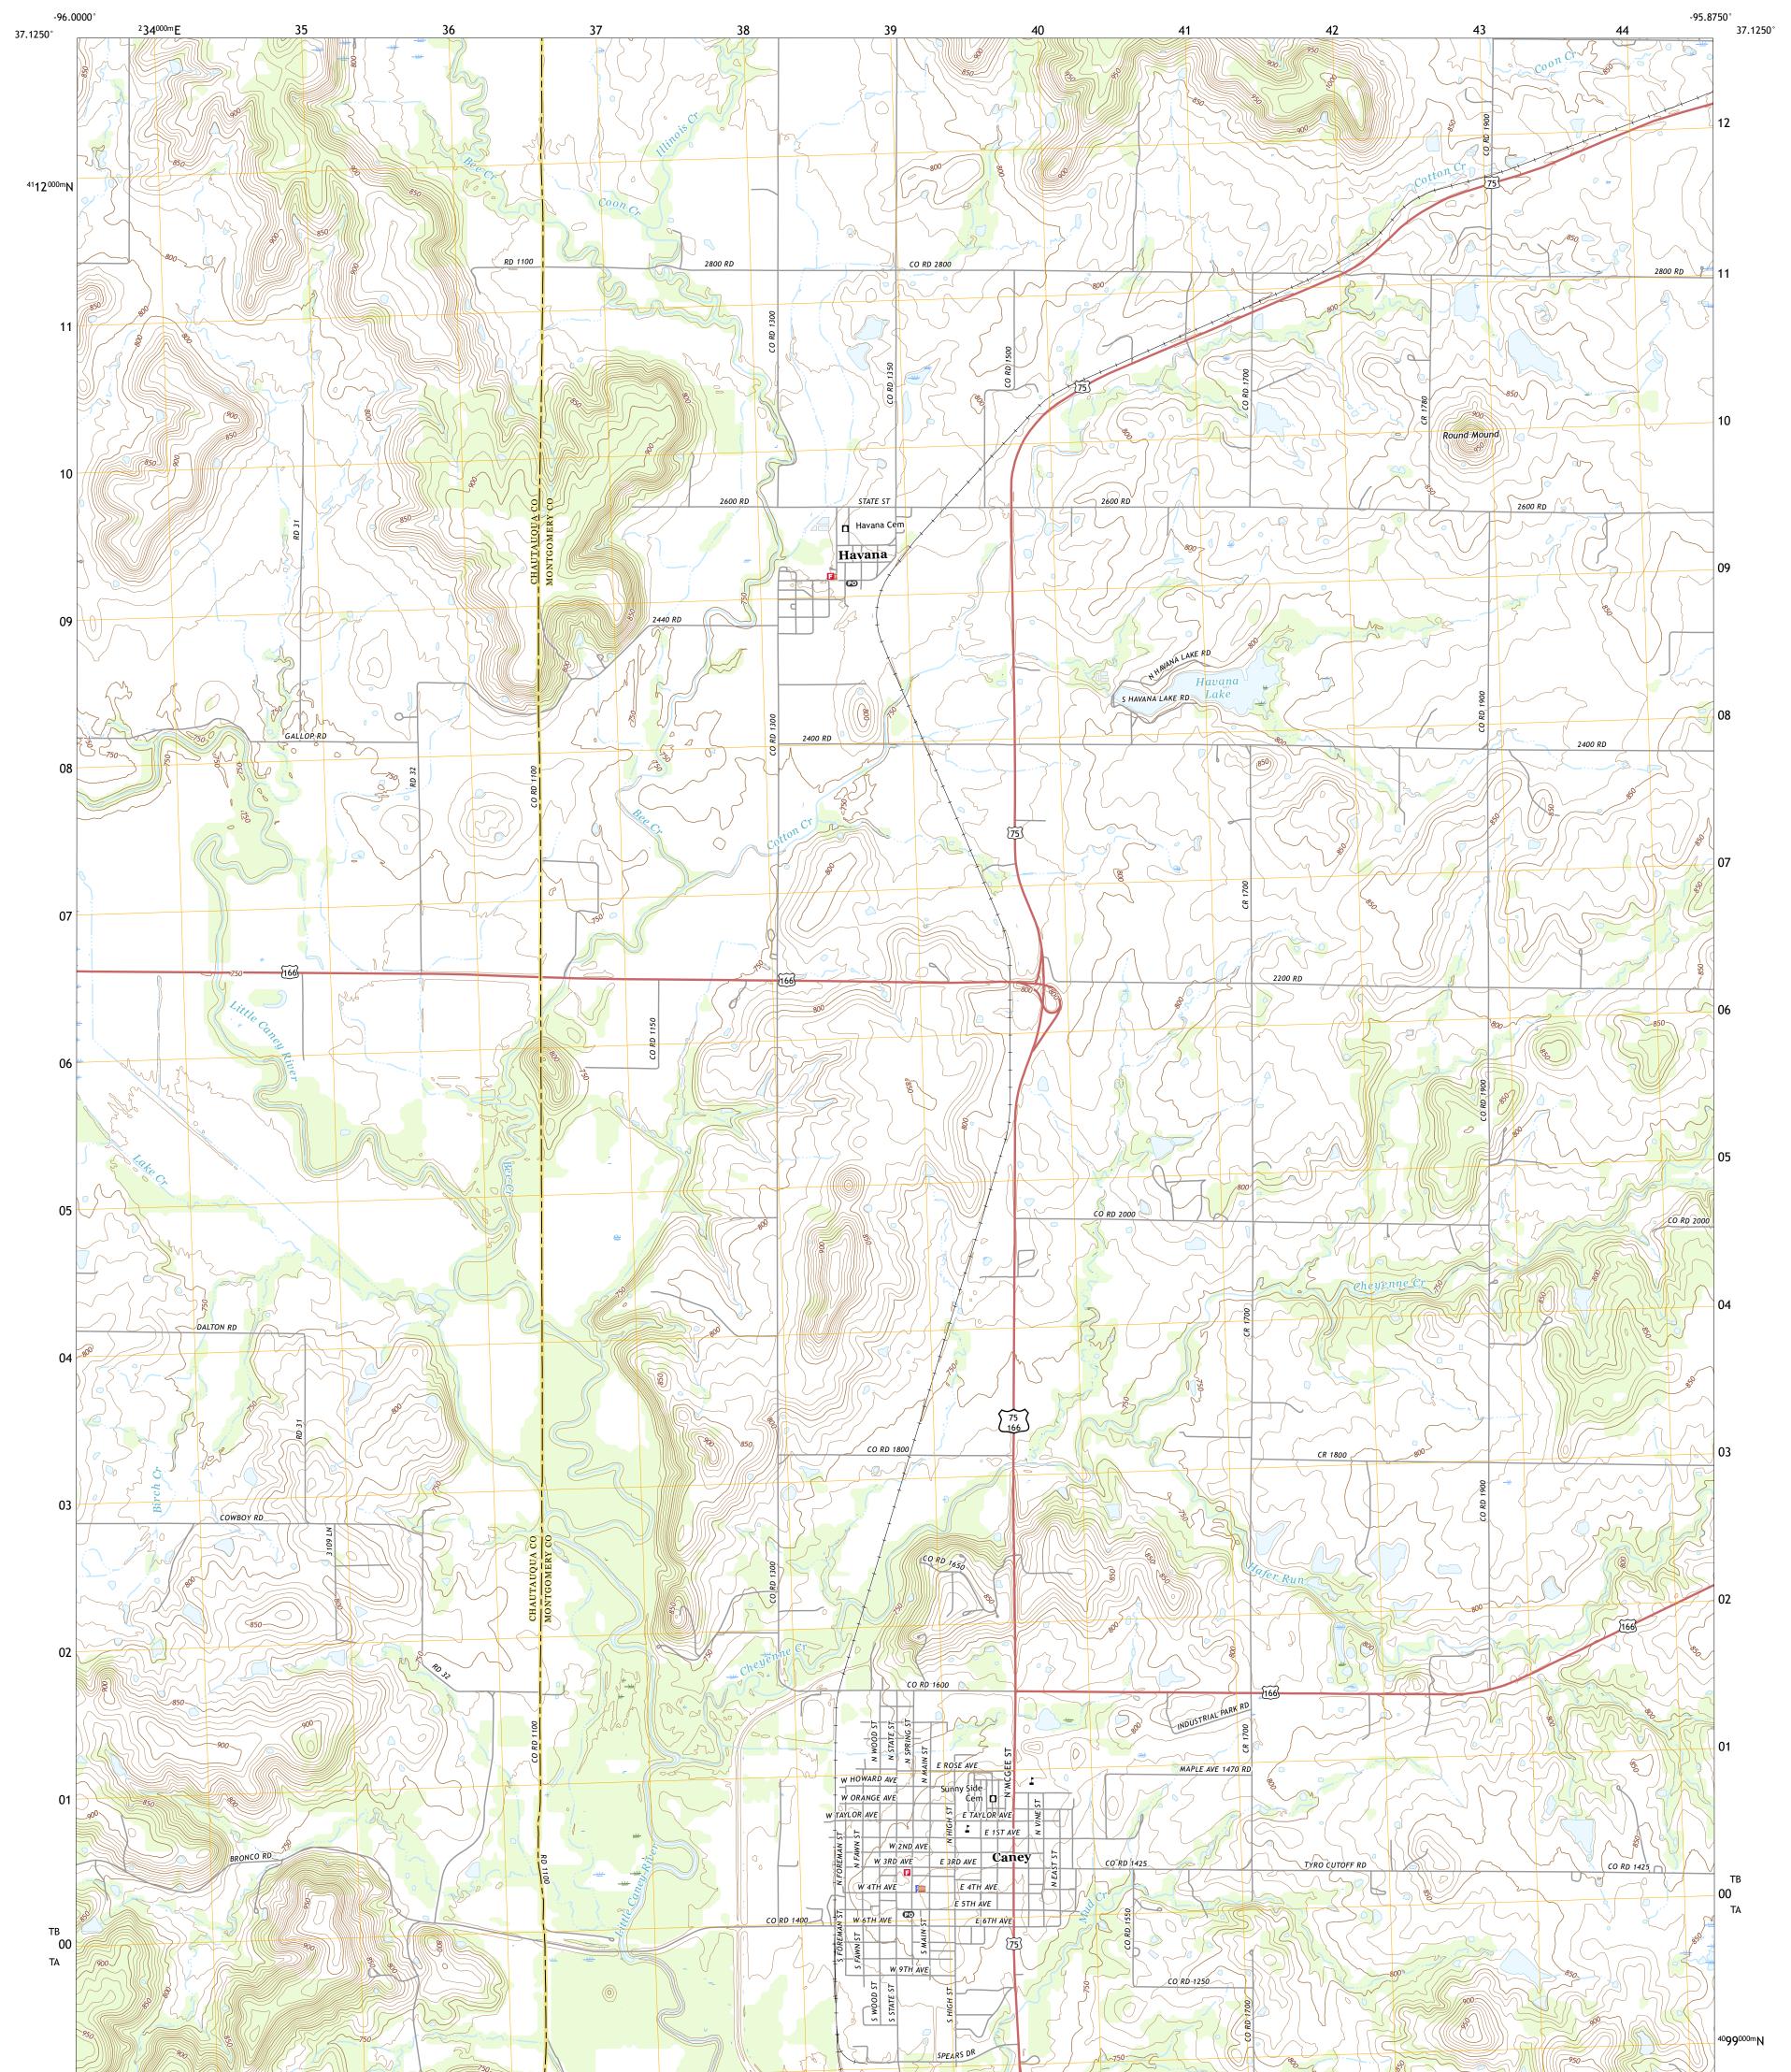

## U.S. DEPARTMENT OF THE INTERIOR U.S. GEOLOGICAL SURVEY

CANEY QUADRANGLE KANSAS 7.5-MINUTE SERIES

Produced by the United States Geological Survey North American Datum of 1983 (NAD83) World Geodetic System of 1984 (WGS84). Projection and 1 000-meter grid:Universal Transverse Mercator, Zone 145\15S This map is not a legal document. Boundaries may be generalized for this map scale. Private lands within government reservations may not be shown. Obtain permission before entering private lands.