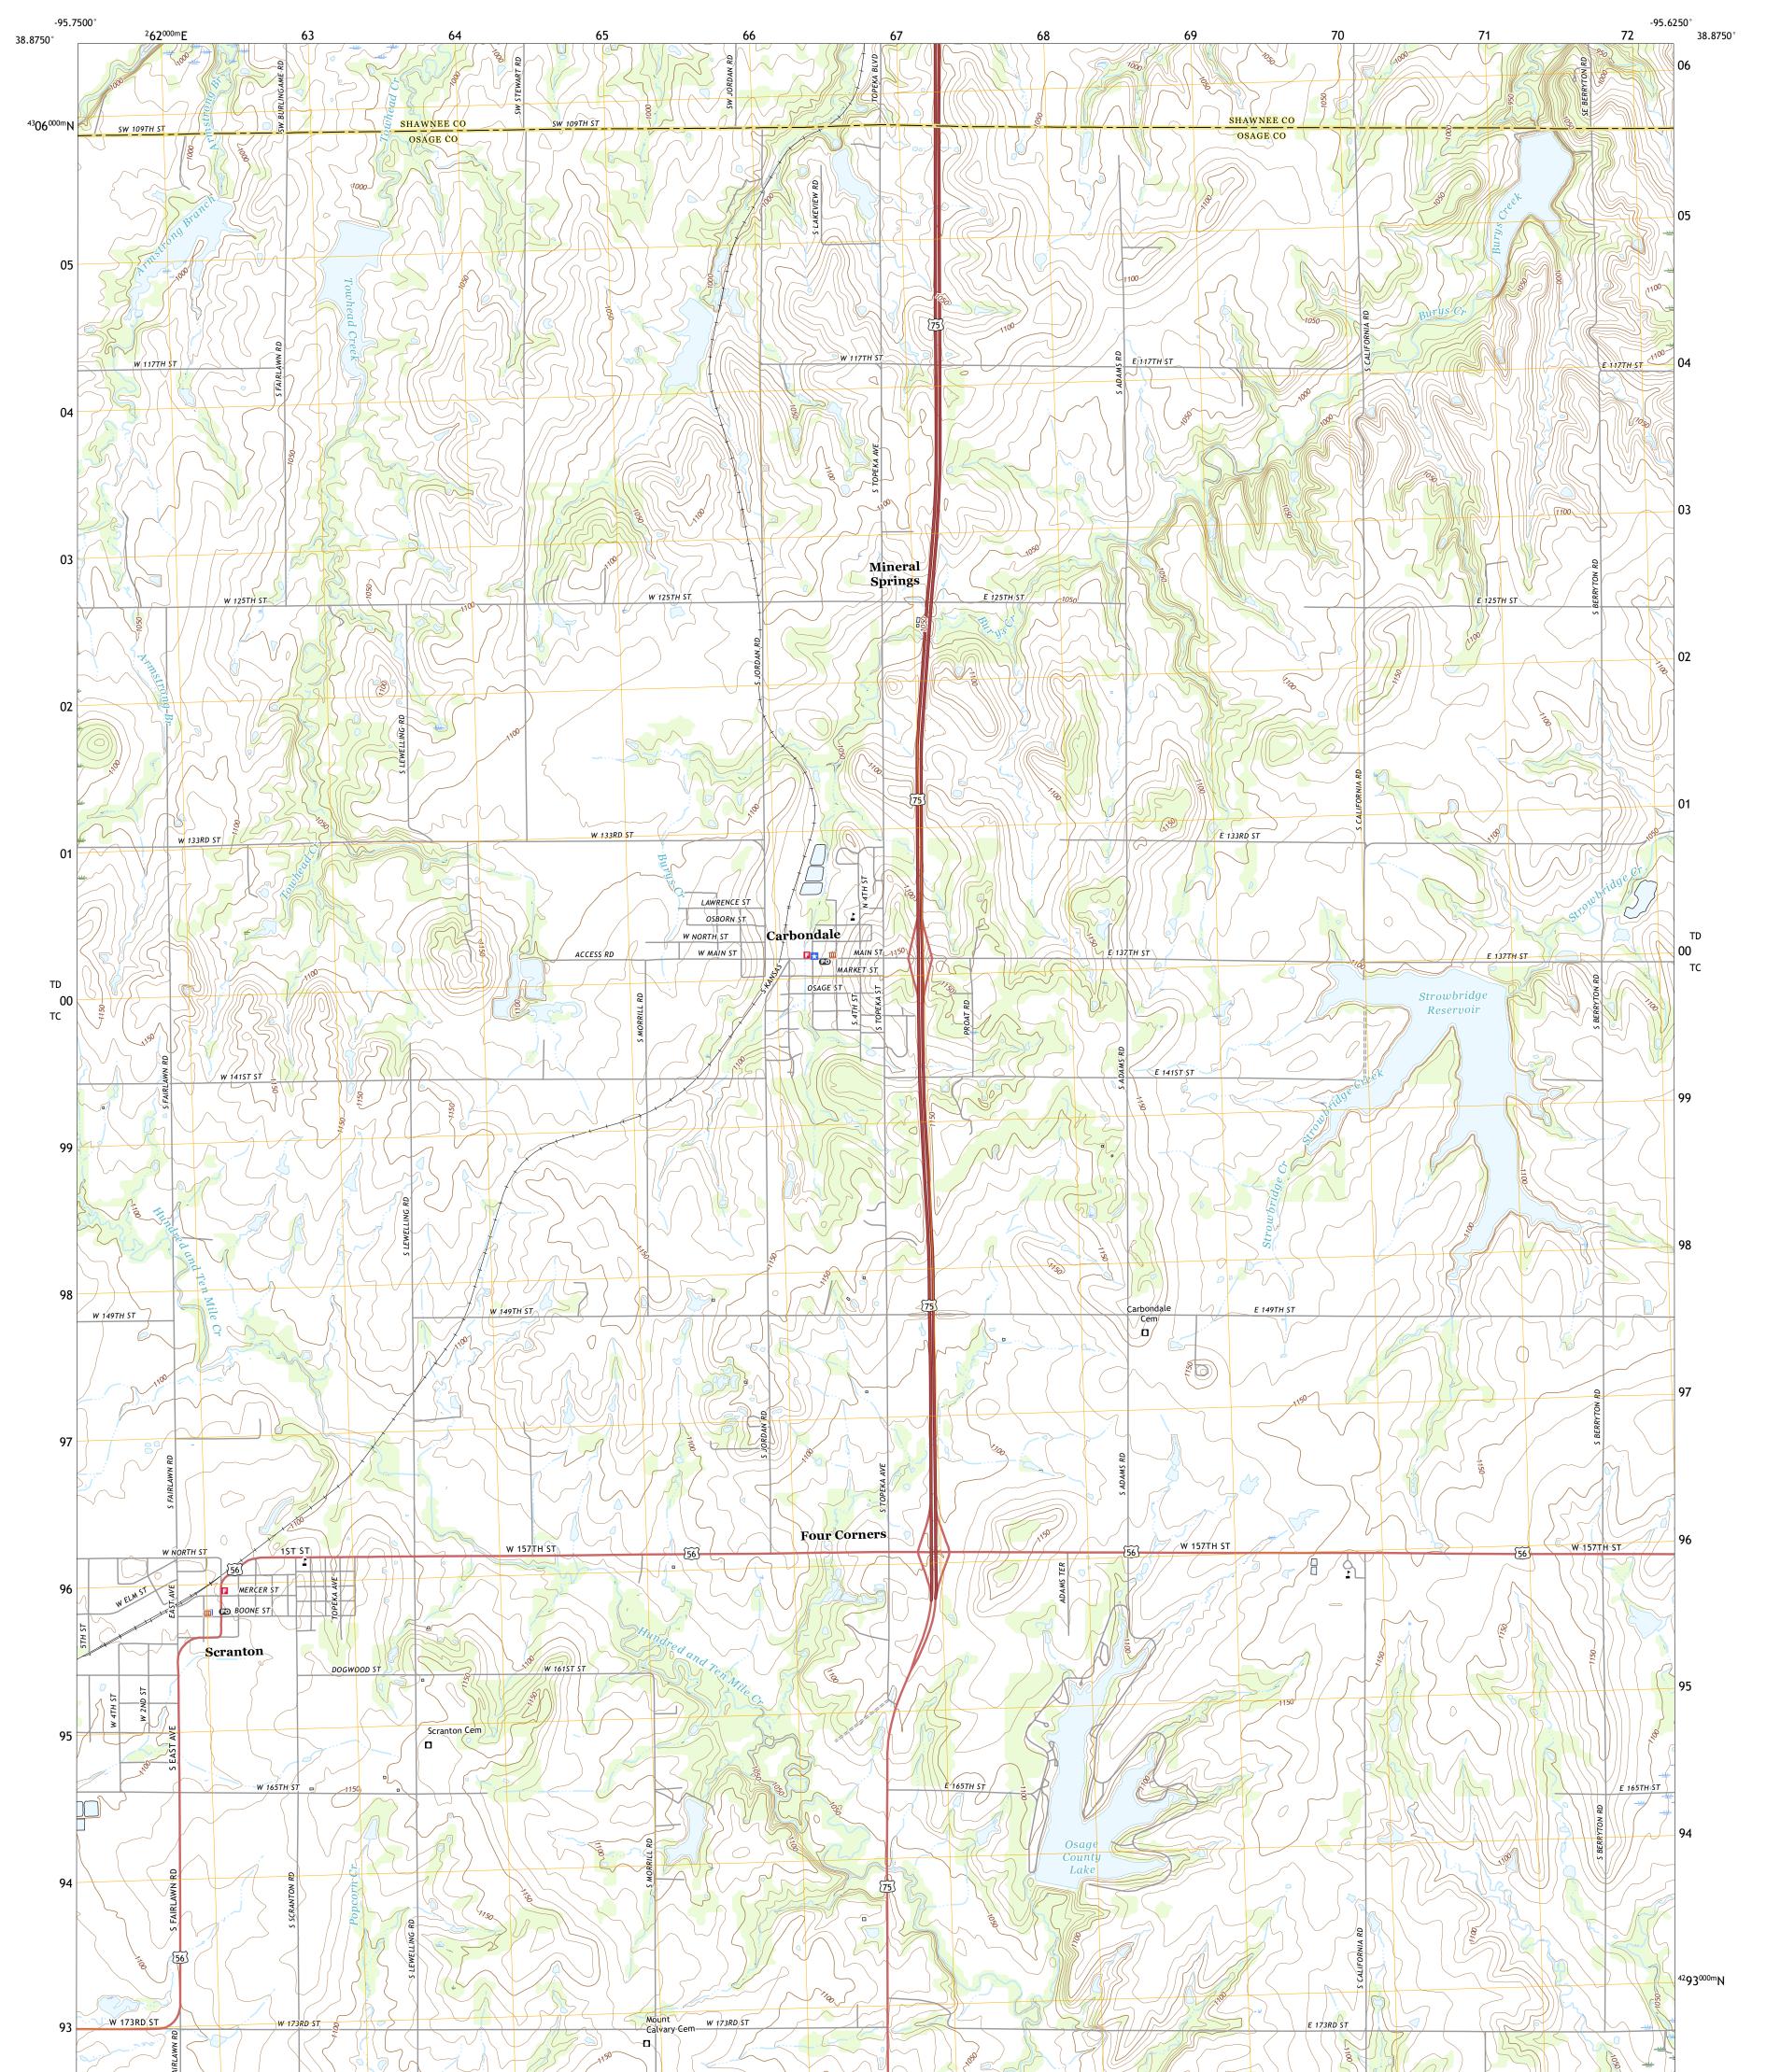

## U.S. DEPARTMENT OF THE INTERIOR U.S. GEOLOGICAL SURVEY

CARBONDALE QUADRANGLE KANSAS 7.5-MINUTE SERIES

Produced by the United States Geological Survey North American Datum of 1983 (NAD83) World Geodetic System of 1984 (WGS84). Projection and 1 000-meter grid:Universal Transverse Mercator, Zone 155 This map is not a legal document. Boundaries may be generalized for this map scale. Private lands within government reservations may not be shown. Obtain permission before entering private lands.