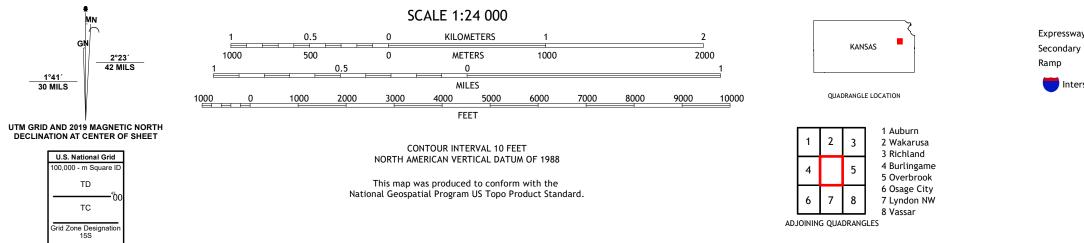

## U.S. DEPARTMENT OF THE INTERIOR U.S. GEOLOGICAL SURVEY

CARBONDALE QUADRANGLE KANSAS 7.5-MINUTE SERIES

Produced by the United States Geological Survey North American Datum of 1983 (NAD83) World Geodetic System of 1984 (WGS84). Projection and 1 000-meter grid:Universal Transverse Mercator, Zone 155 This map is not a legal document. Boundaries may be generalized for this map scale. Private lands within government reservations may not be shown. Obtain permission before entering private lands.

1°41′ 30 MILS

ROAD CLASSIFICATION Expressway Local Connector Local Road Secondary Hwy 🗕 \_\_\_\_\_ 4WD \_\_\_\_\_ US Route State Route lnterstate Route

CARBONDALE, KS 2022