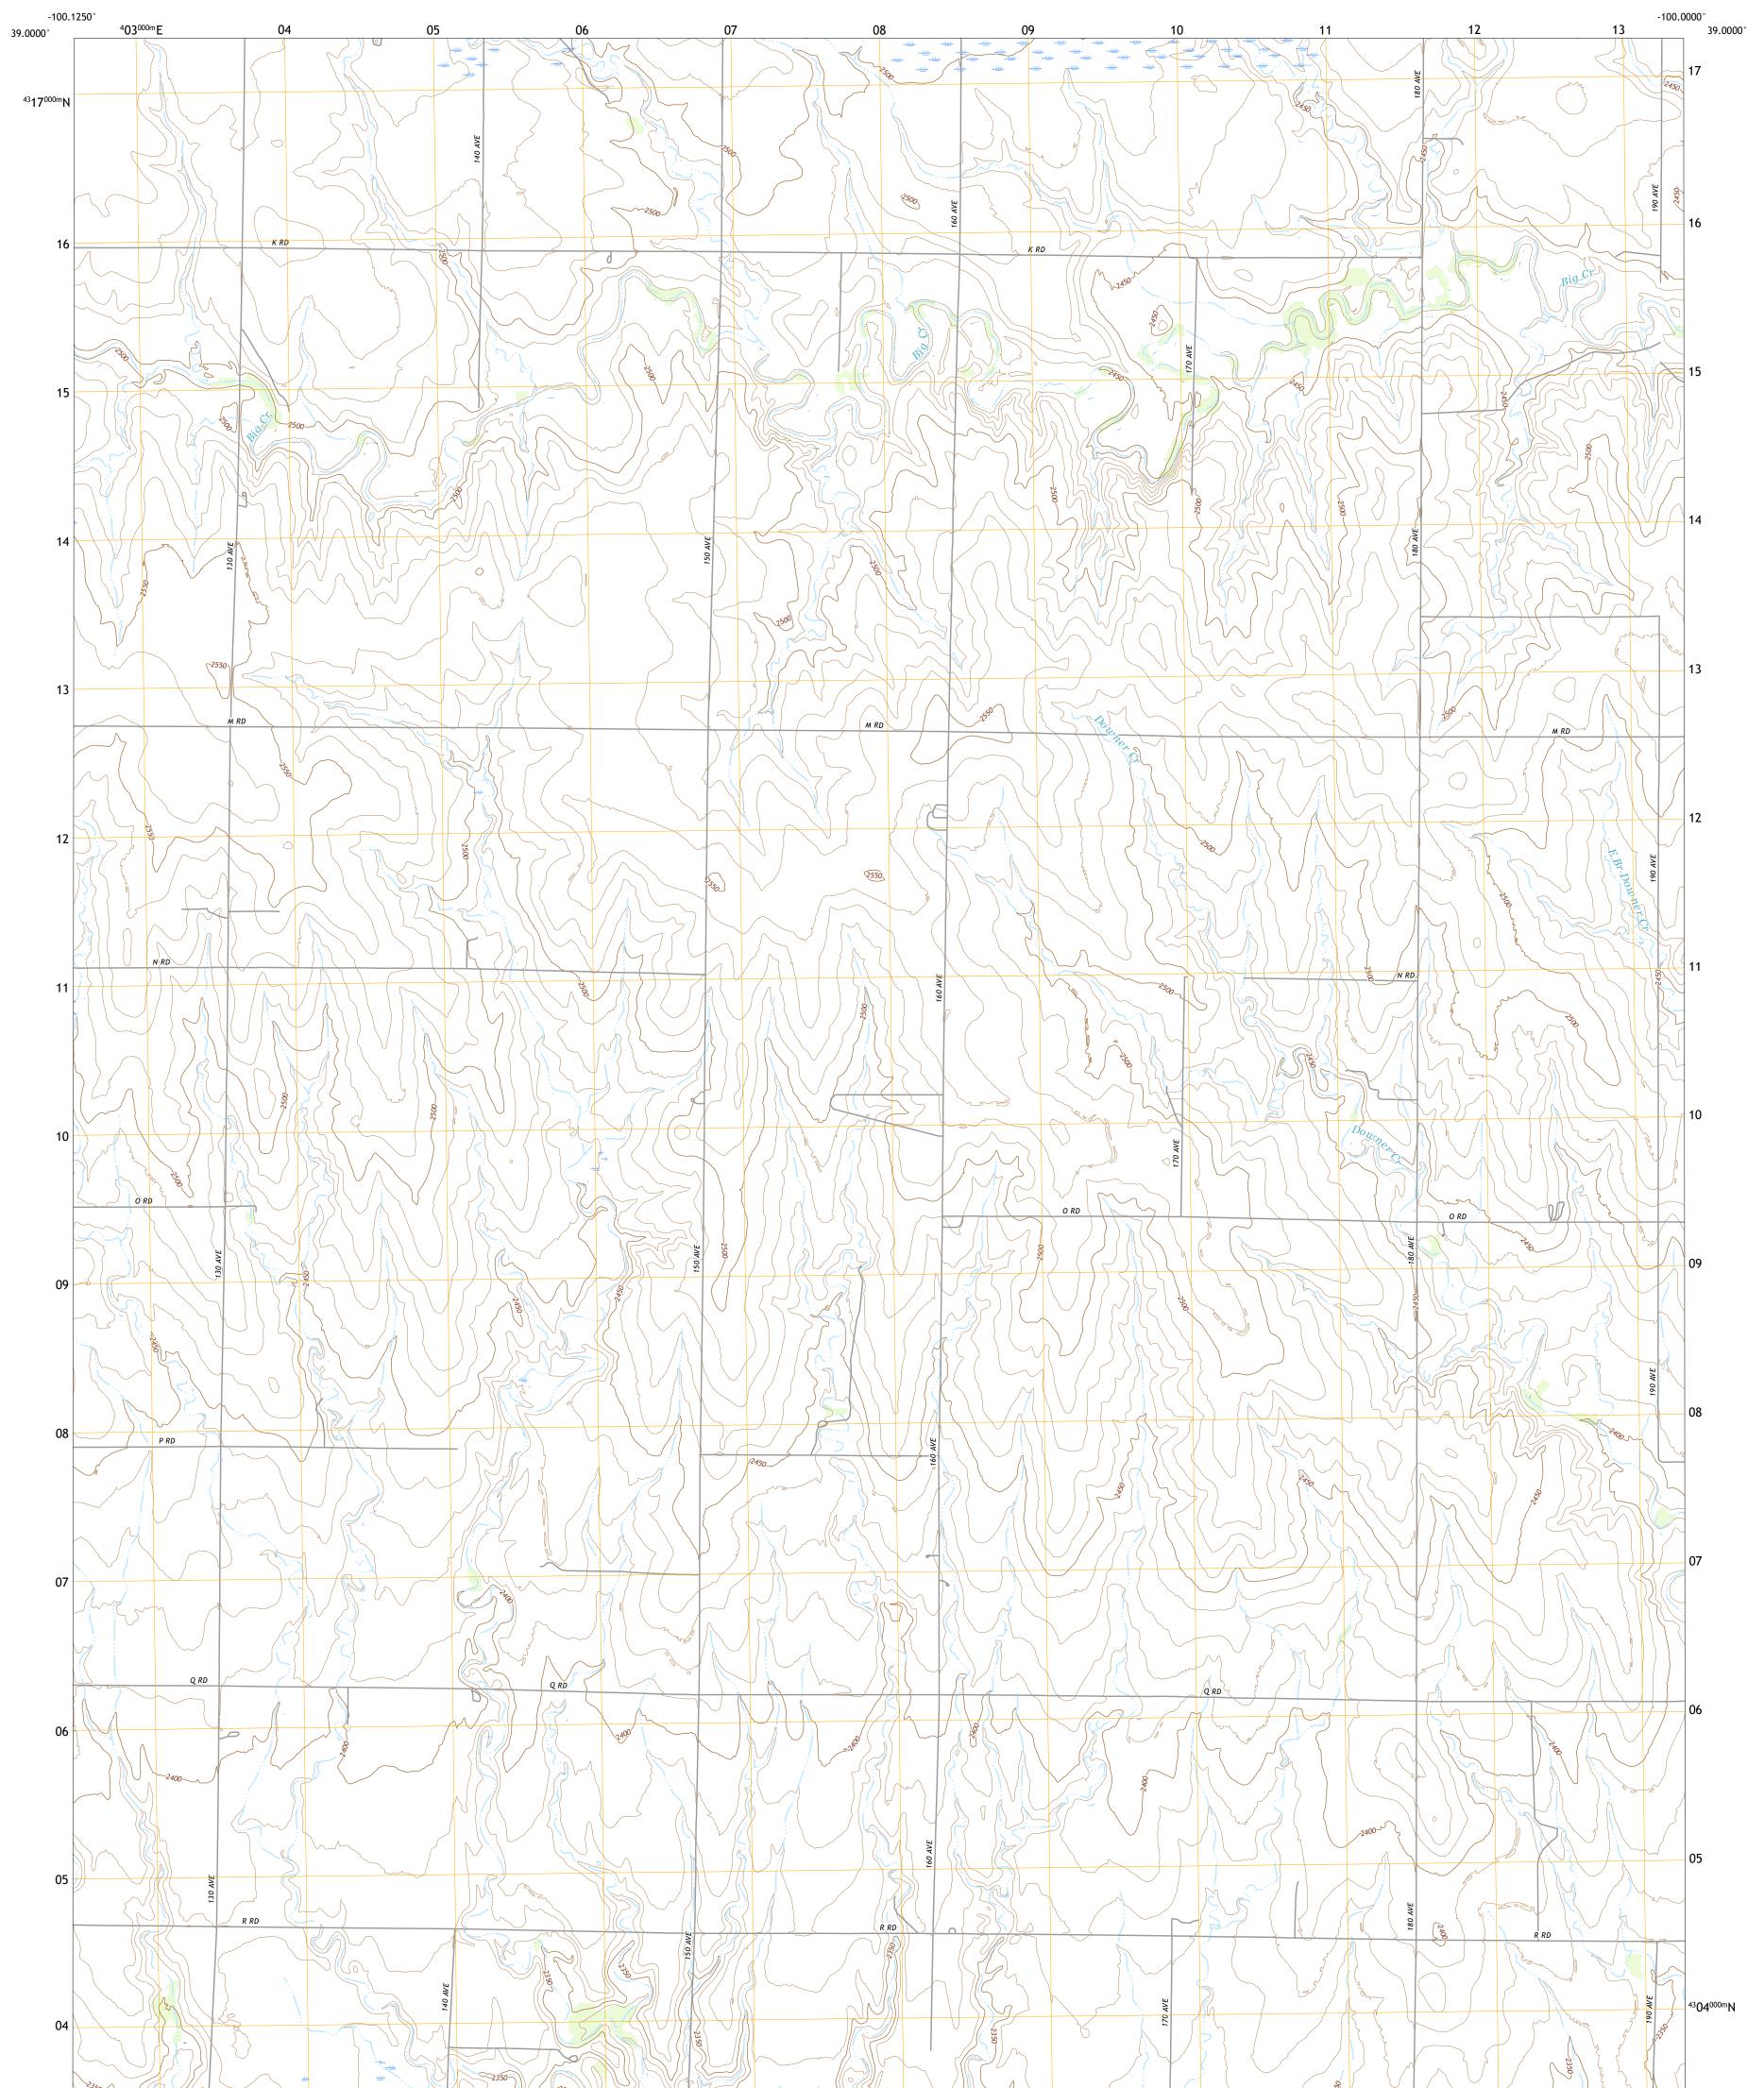

## U.S. DEPARTMENT OF THE INTERIOR U.S. GEOLOGICAL SURVEY

Produced by the United States Geological Survey North American Datum of 1983 (NAD83) World Geodetic System of 1984 (WGS84). Projection and 1 000-meter grid:Universal Transverse Mercator, Zone 145 This map is not a legal document. Boundaries may be generalized for this map scale. Private lands within government reservations may not be shown. Obtain permission before entering private lands.