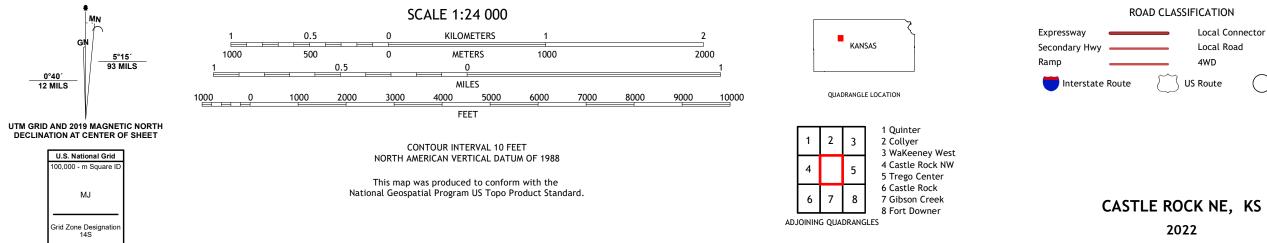

lmagery..... Roads..... Names..... ......NAIP, August 2017 - September 2017 U.S. Census Bureau, 2018 .....GNIS, Not Available .... 

ROAD CLASSIFICATION Local Connector Local Road \_\_\_\_\_ 4WD \_\_\_\_\_ US Route State Route