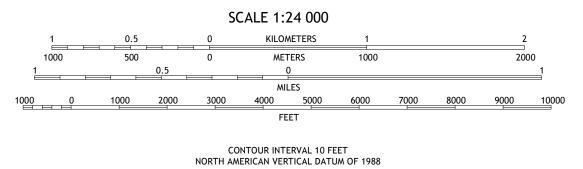

Produced by the United States Geological Survey North American Datum of 1983 (NAD83) World Geodetic System of 1984 (WGS84). Projection and 1 000-meter grid:Universal Transverse Mercator, Zone 14S This map is not a legal document. Boundaries may be generalized for this map scale. Private lands within government reservations may not be shown. Obtain permission before entering private lands. 