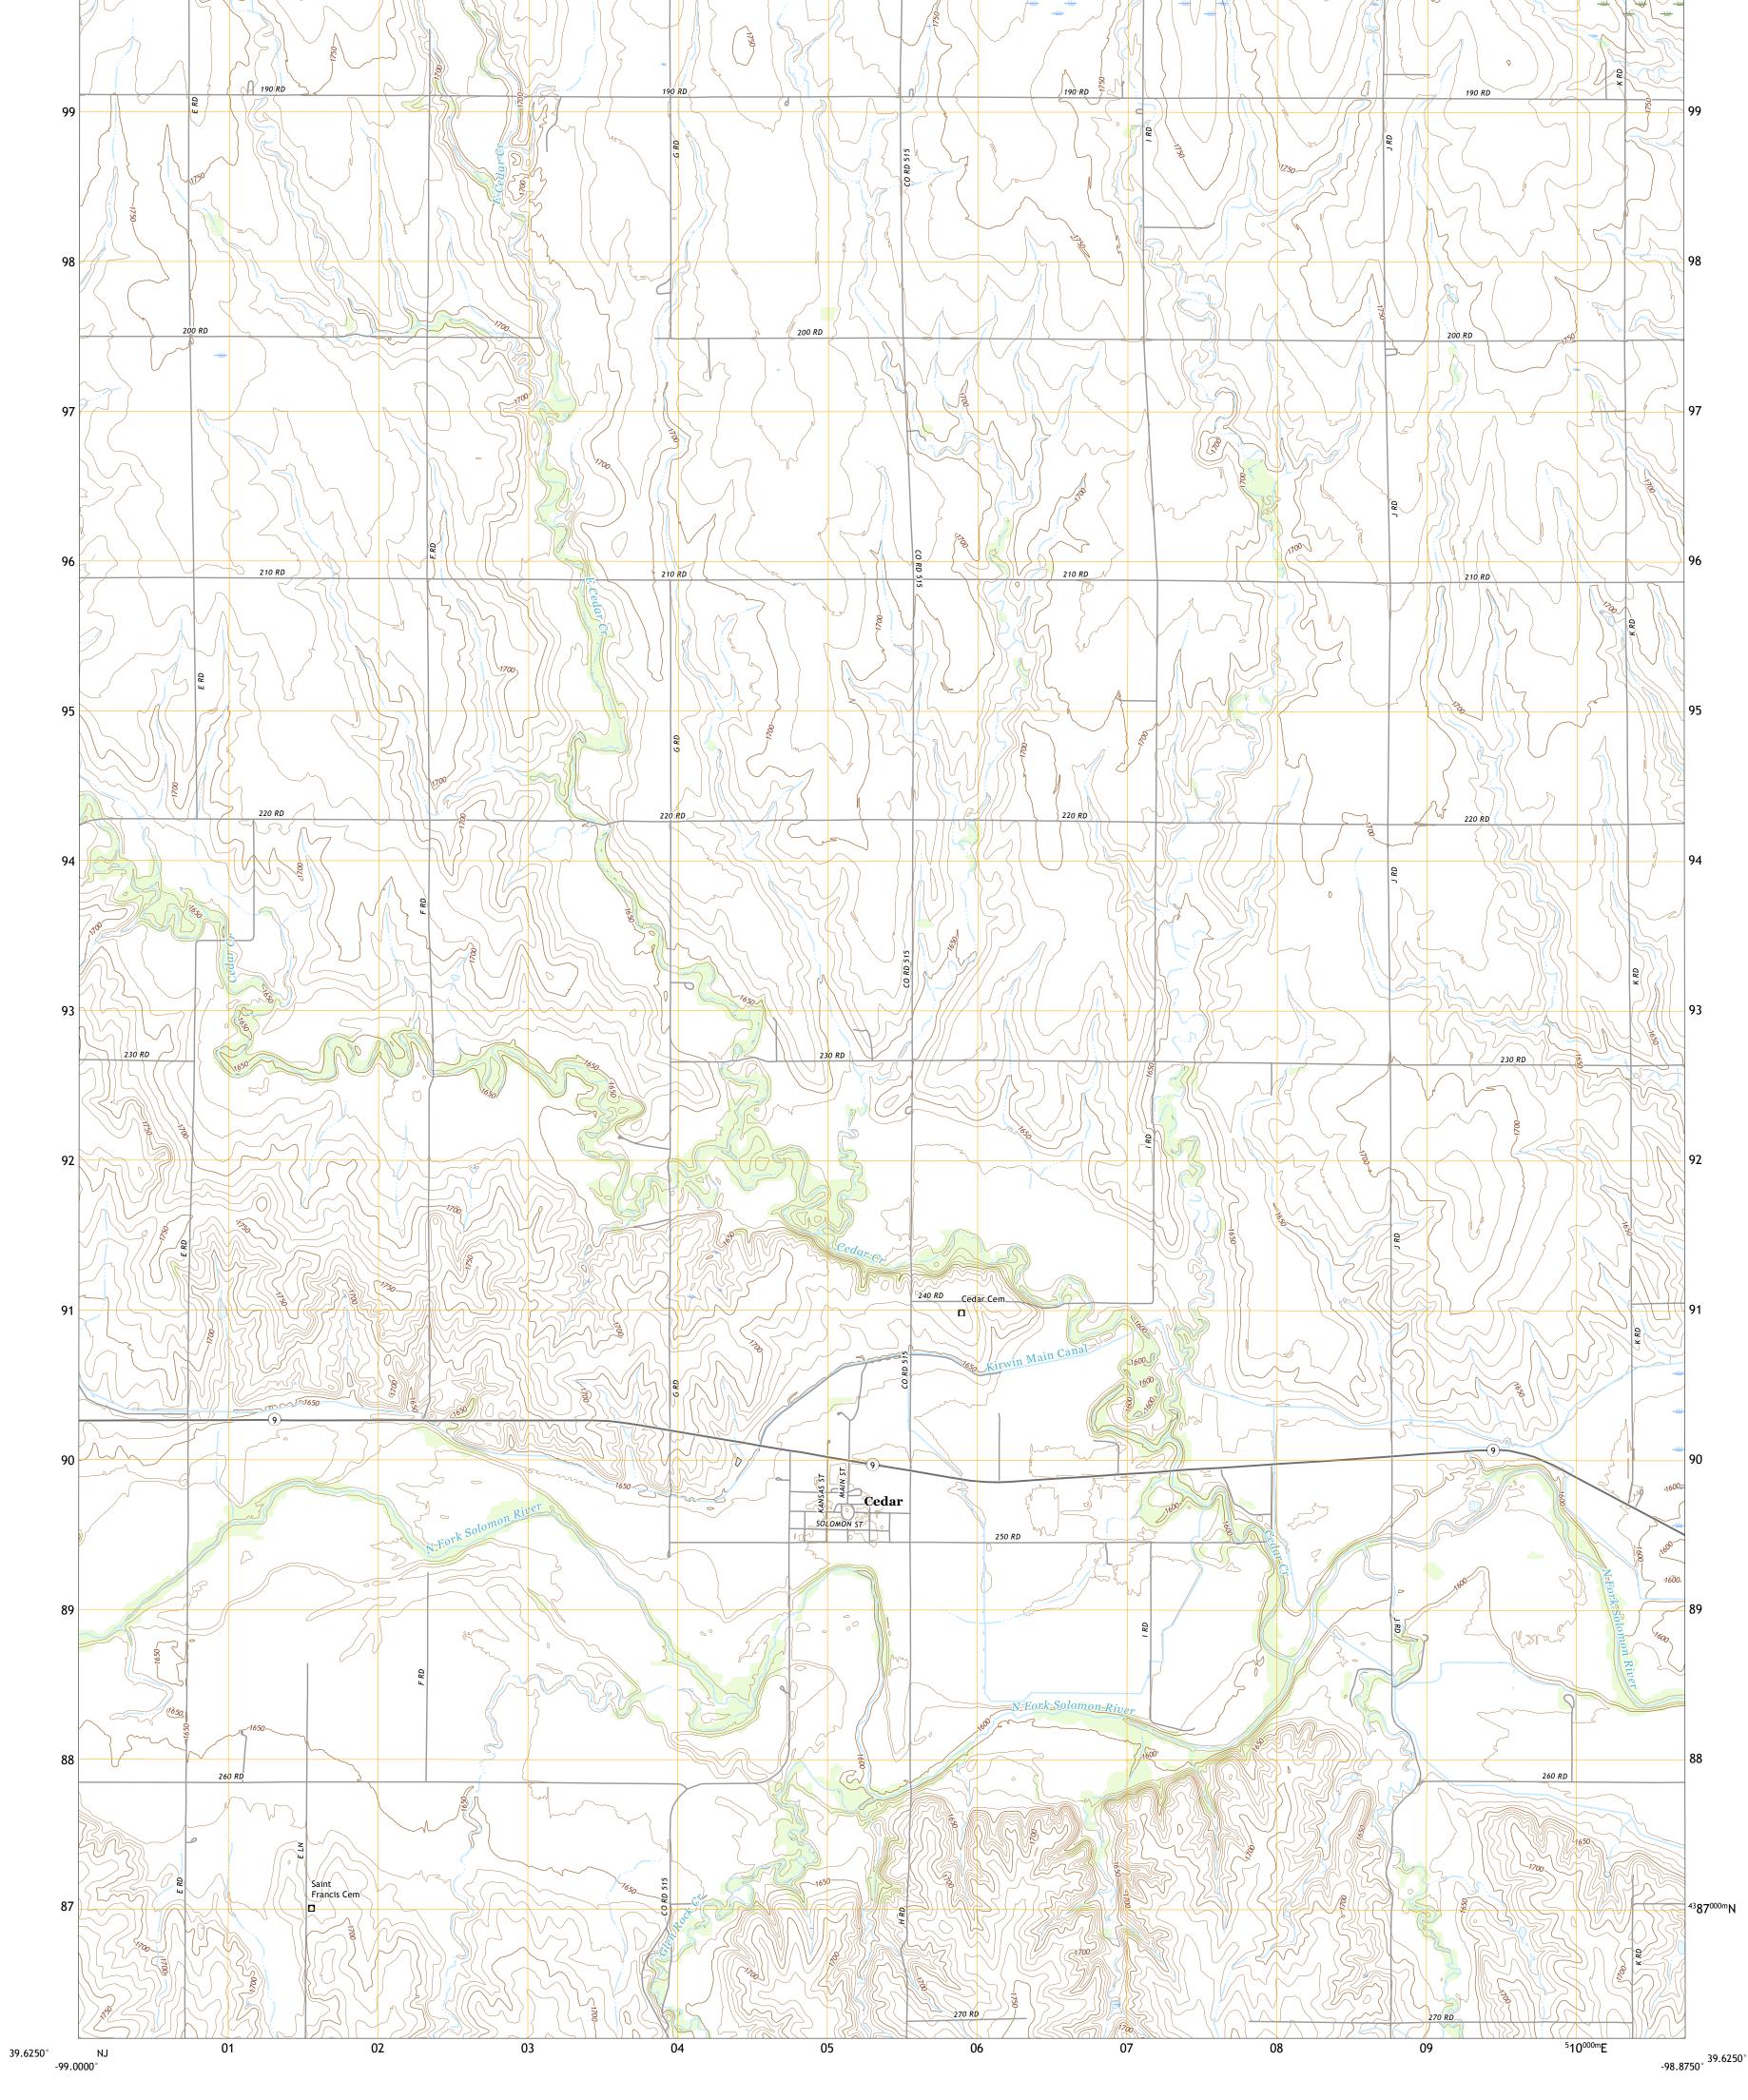

Produced by the United States Geological Survey North American Datum of 1983 (NAD83) World Geodetic System of 1984 (WGS84). Projection and 1 000-meter grid:Universal Transverse Mercator, Zone 14S This map is not a legal document. Boundaries may be generalized for this map scale. Private lands within government reservations may not be shown. Obtain permission before entering private lands. 

Grid Zone Designation 14S

This map was produced to conform with the National Geospatial Program US Topo Product Standard, 2011. A metadata file associated with this product is draft version 0.6.18