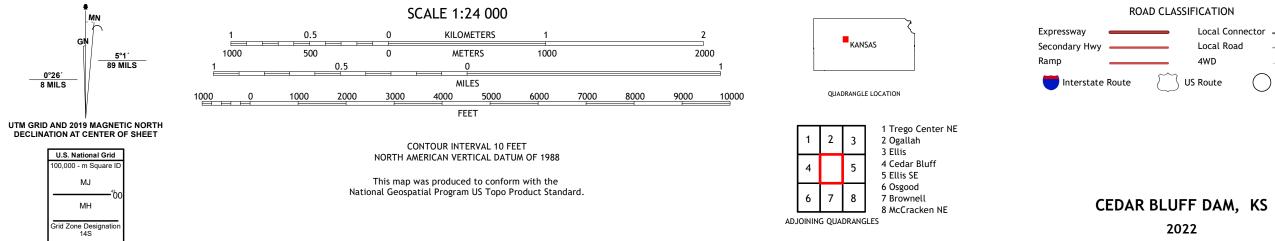

## U.S. DEPARTMENT OF THE INTERIOR U.S. GEOLOGICAL SURVEY

CEDAR BLUFF DAM QUADRANGLE KANSAS - TREGO COUNTY 7.5-MINUTE SERIES

Produced by the United States Geological Survey North American Datum of 1983 (NAD83) World Geodetic System of 1984 (WGS84). Projection and 1 000-meter grid:Universal Transverse Mercator, Zone 145 This map is not a legal document. Boundaries may be generalized for this map scale. Private lands within government reservations may not be shown. Obtain permission before entering private lands.

ROAD CLASSIFICATION Local Connector Local Road \_\_\_\_ 4WD US Route State Route