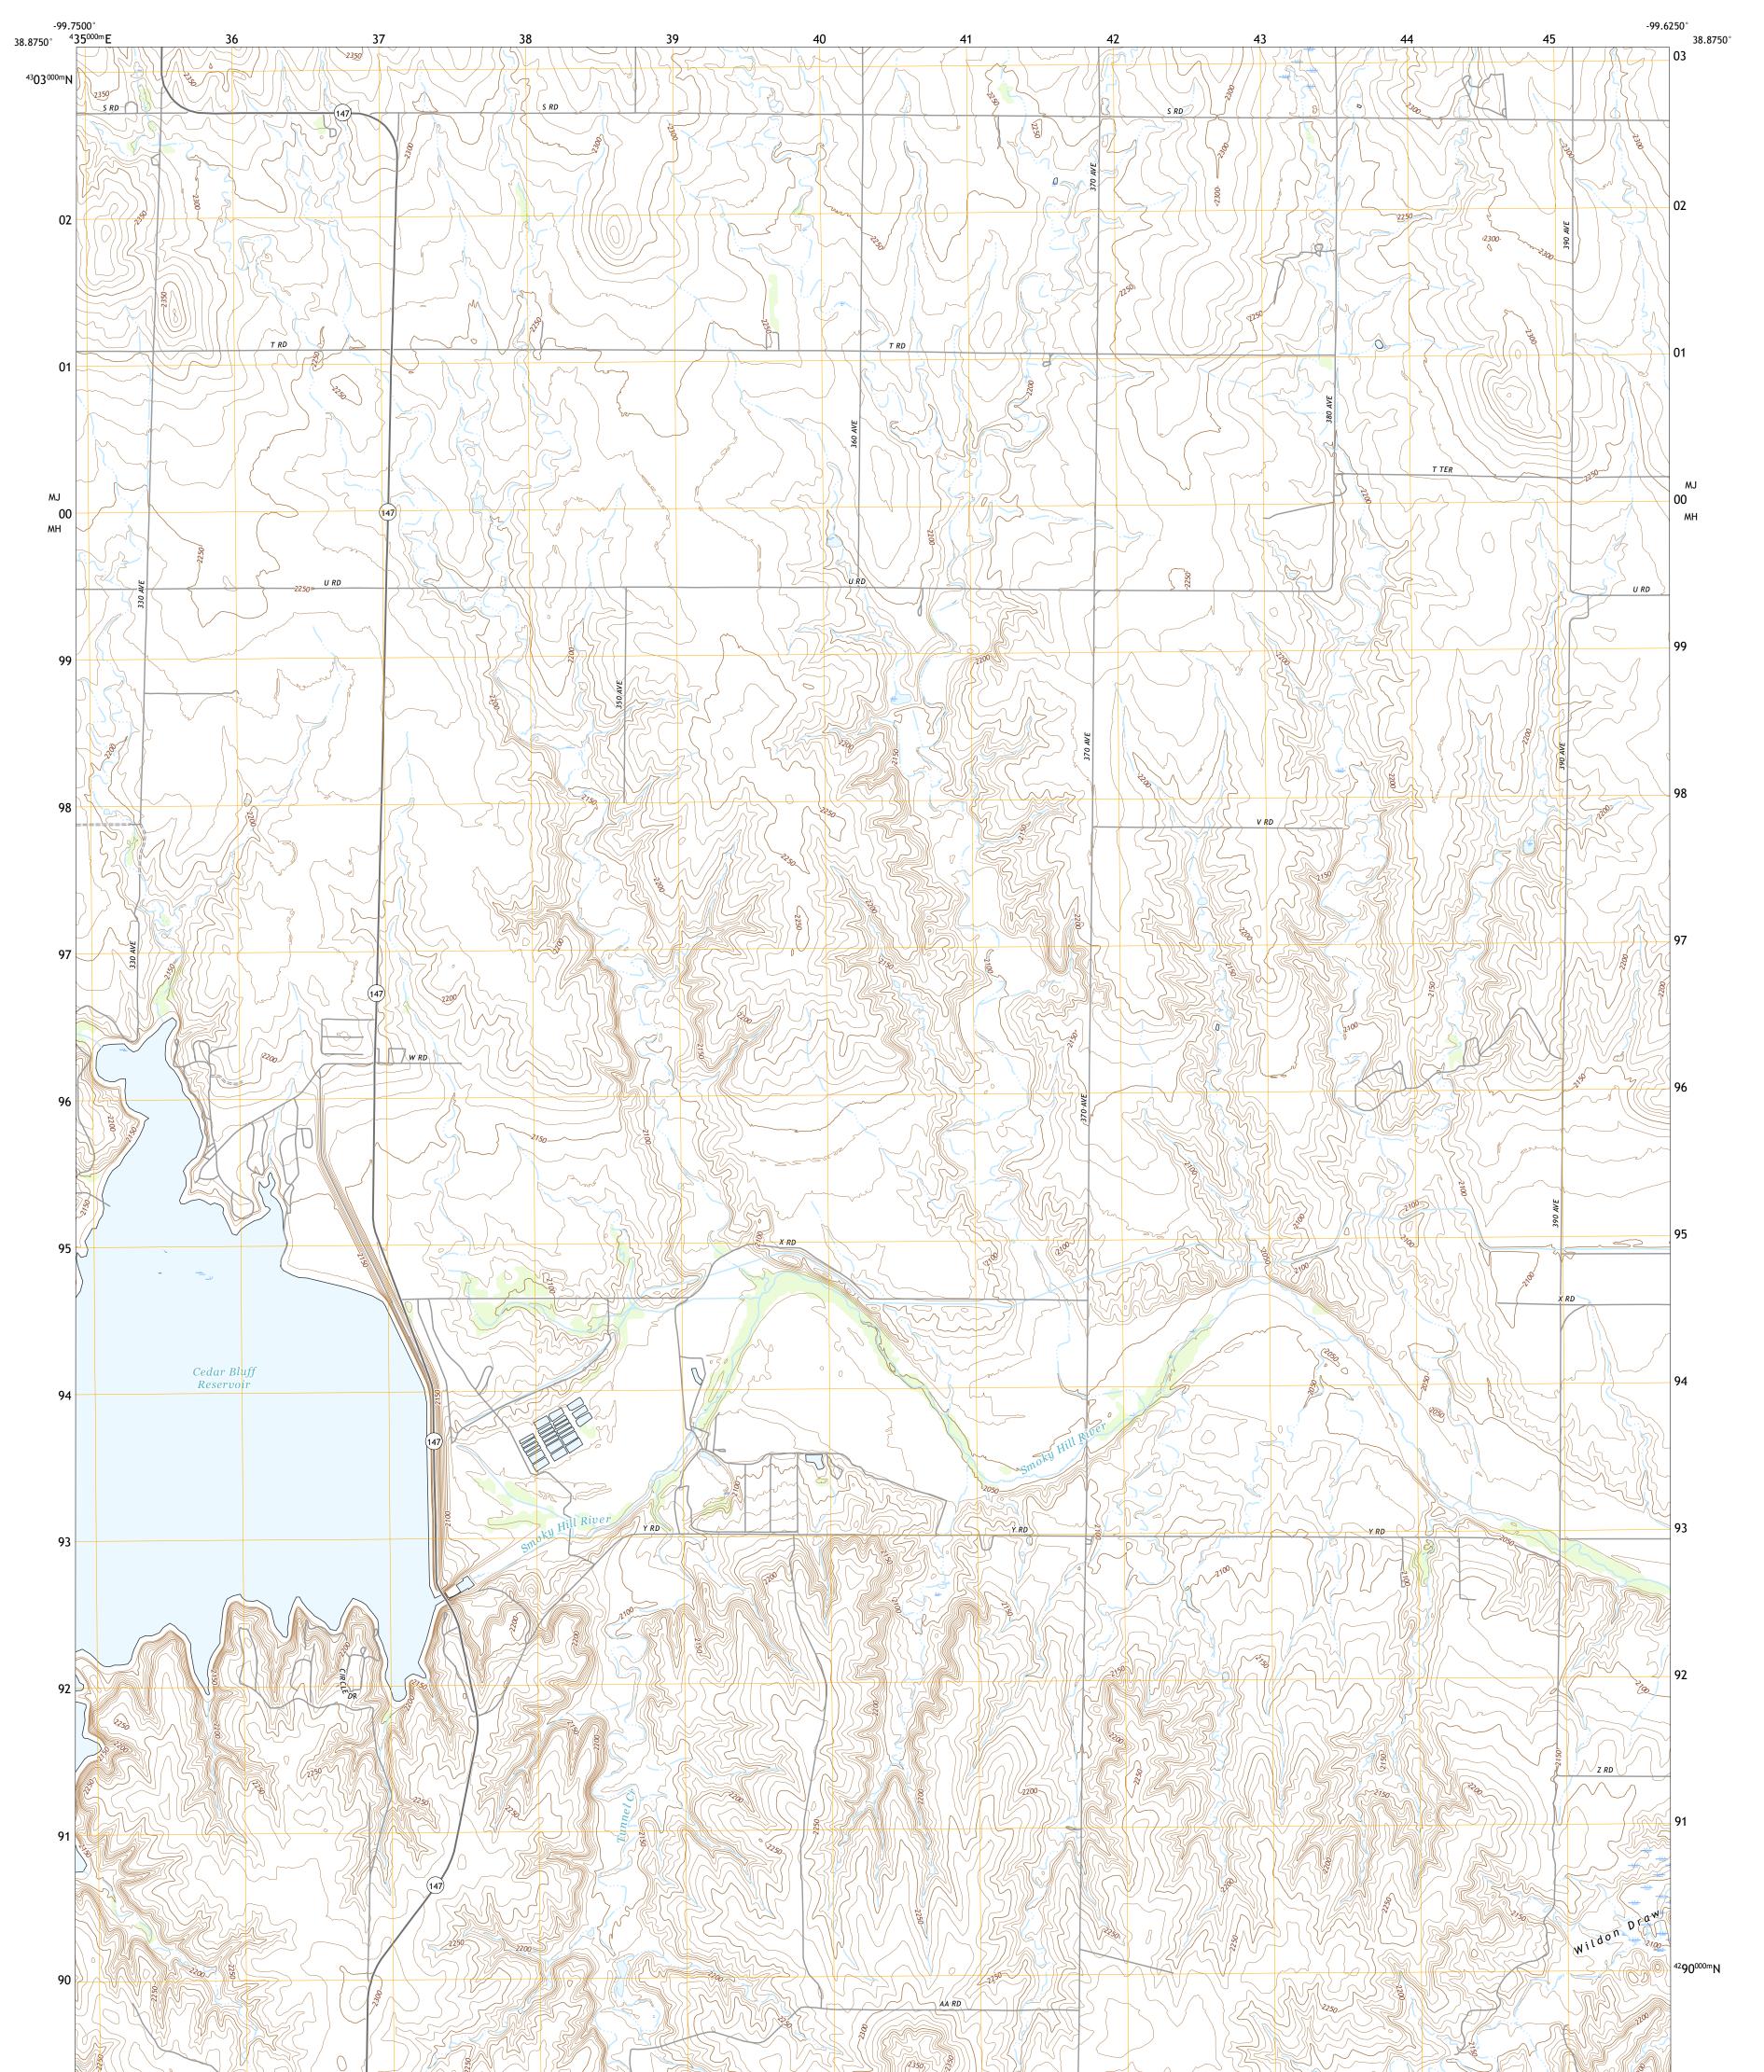

## U.S. DEPARTMENT OF THE INTERIOR U.S. GEOLOGICAL SURVEY

CEDAR BLUFF DAM QUADRANGLE KANSAS - TREGO COUNTY 7.5-MINUTE SERIES

Produced by the United States Geological Survey North American Datum of 1983 (NAD83) World Geodetic System of 1984 (WGS84). Projection and 1 000-meter grid:Universal Transverse Mercator, Zone 145 This map is not a legal document. Boundaries may be generalized for this map scale. Private lands within government reservations may not be shown. Obtain permission before entering private lands.