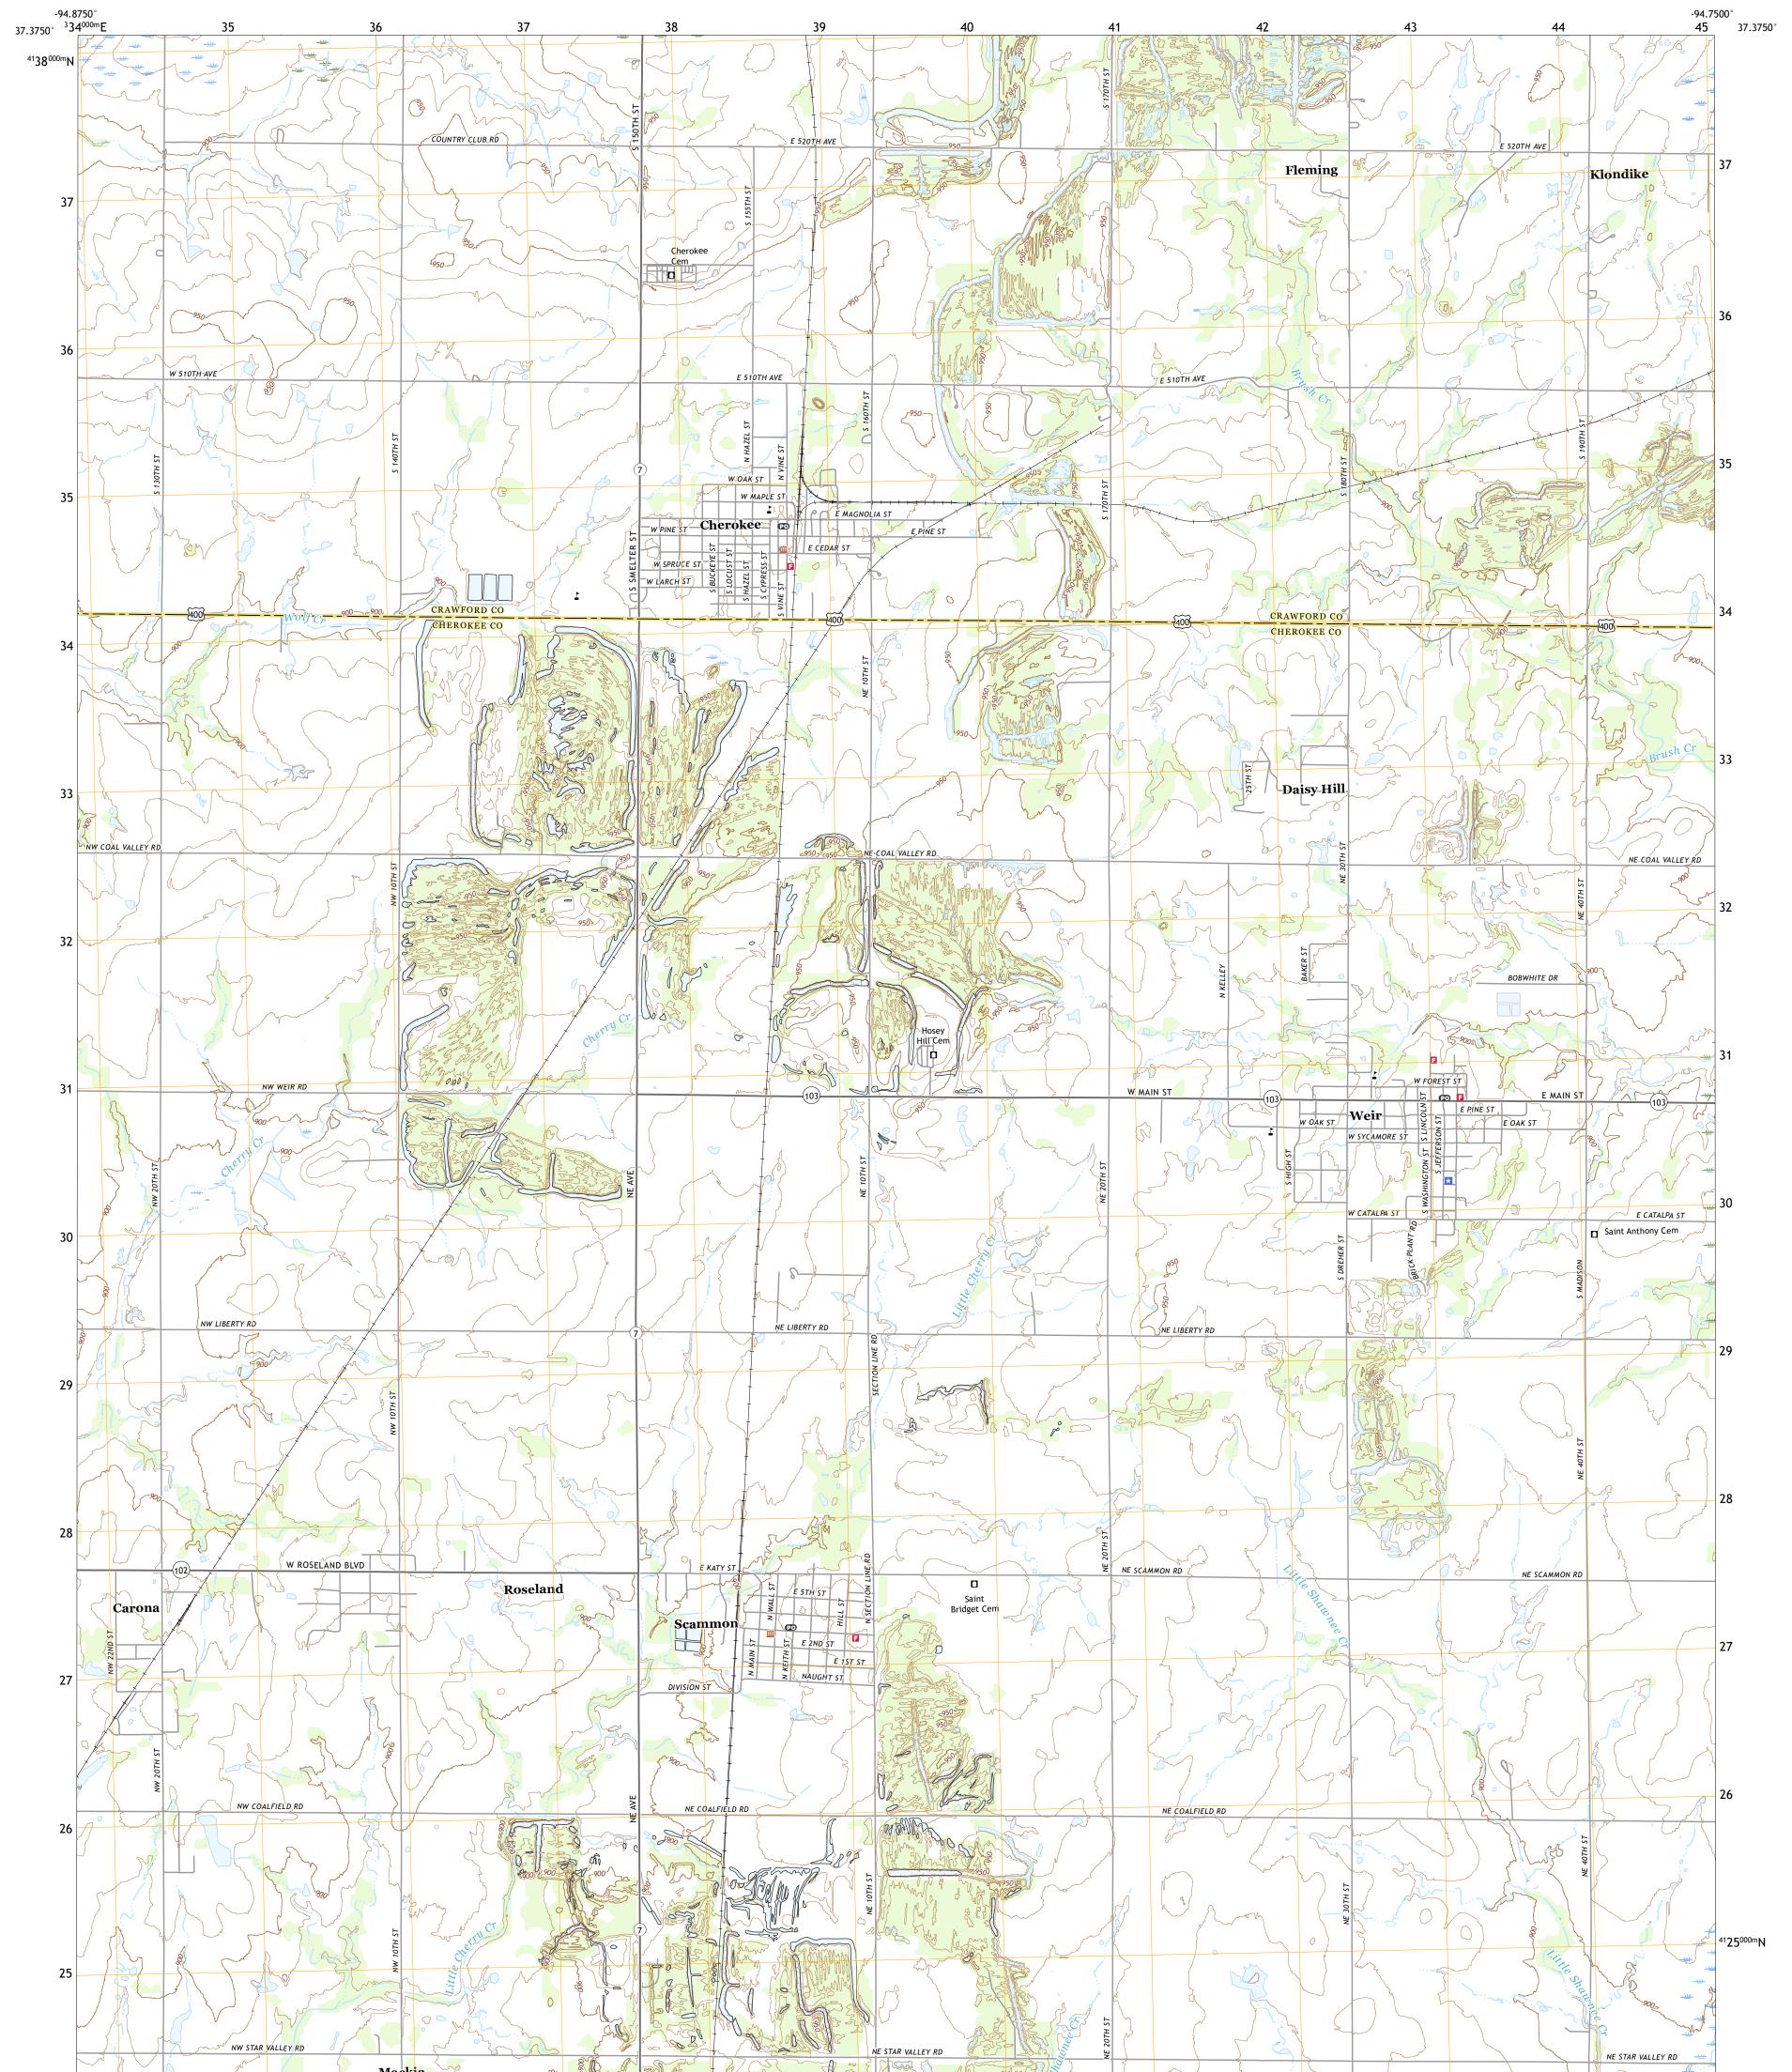

## U.S. DEPARTMENT OF THE INTERIOR U.S. GEOLOGICAL SURVEY

CHEROKEE QUADRANGLE KANSAS 7.5-MINUTE SERIES

Produced by the United States Geological Survey North American Datum of 1983 (NAD83) World Geodetic System of 1984 (WGS84). Projection and 1 000-meter grid: Universal Transverse Mercator, Zone 15S This map is not a legal document. Boundaries may be generalized for this map scale. Private lands within government reservations may not be shown. Obtain permission before entering private lands.