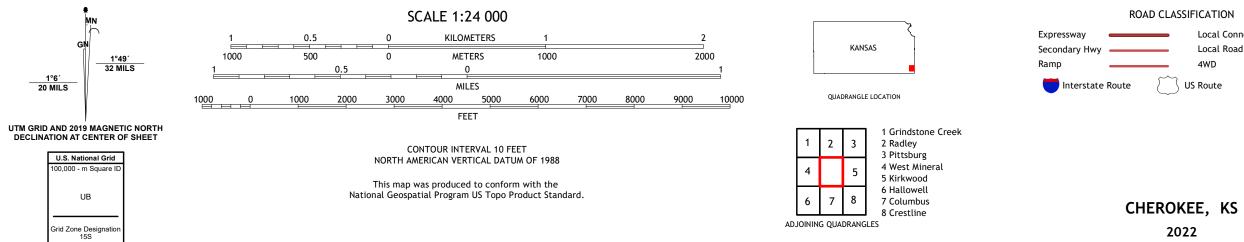

## U.S. DEPARTMENT OF THE INTERIOR U.S. GEOLOGICAL SURVEY

CHEROKEE QUADRANGLE KANSAS 7.5-MINUTE SERIES

Produced by the United States Geological Survey North American Datum of 1983 (NAD83) World Geodetic System of 1984 (WGS84). Projection and 1 000-meter grid: Universal Transverse Mercator, Zone 15S This map is not a legal document. Boundaries may be generalized for this map scale. Private lands within government reservations may not be shown. Obtain permission before entering private lands.

ROAD CLASSIFICATION Local Connector \_\_\_\_ Local Road \_\_\_\_\_ 4WD US Route State Route