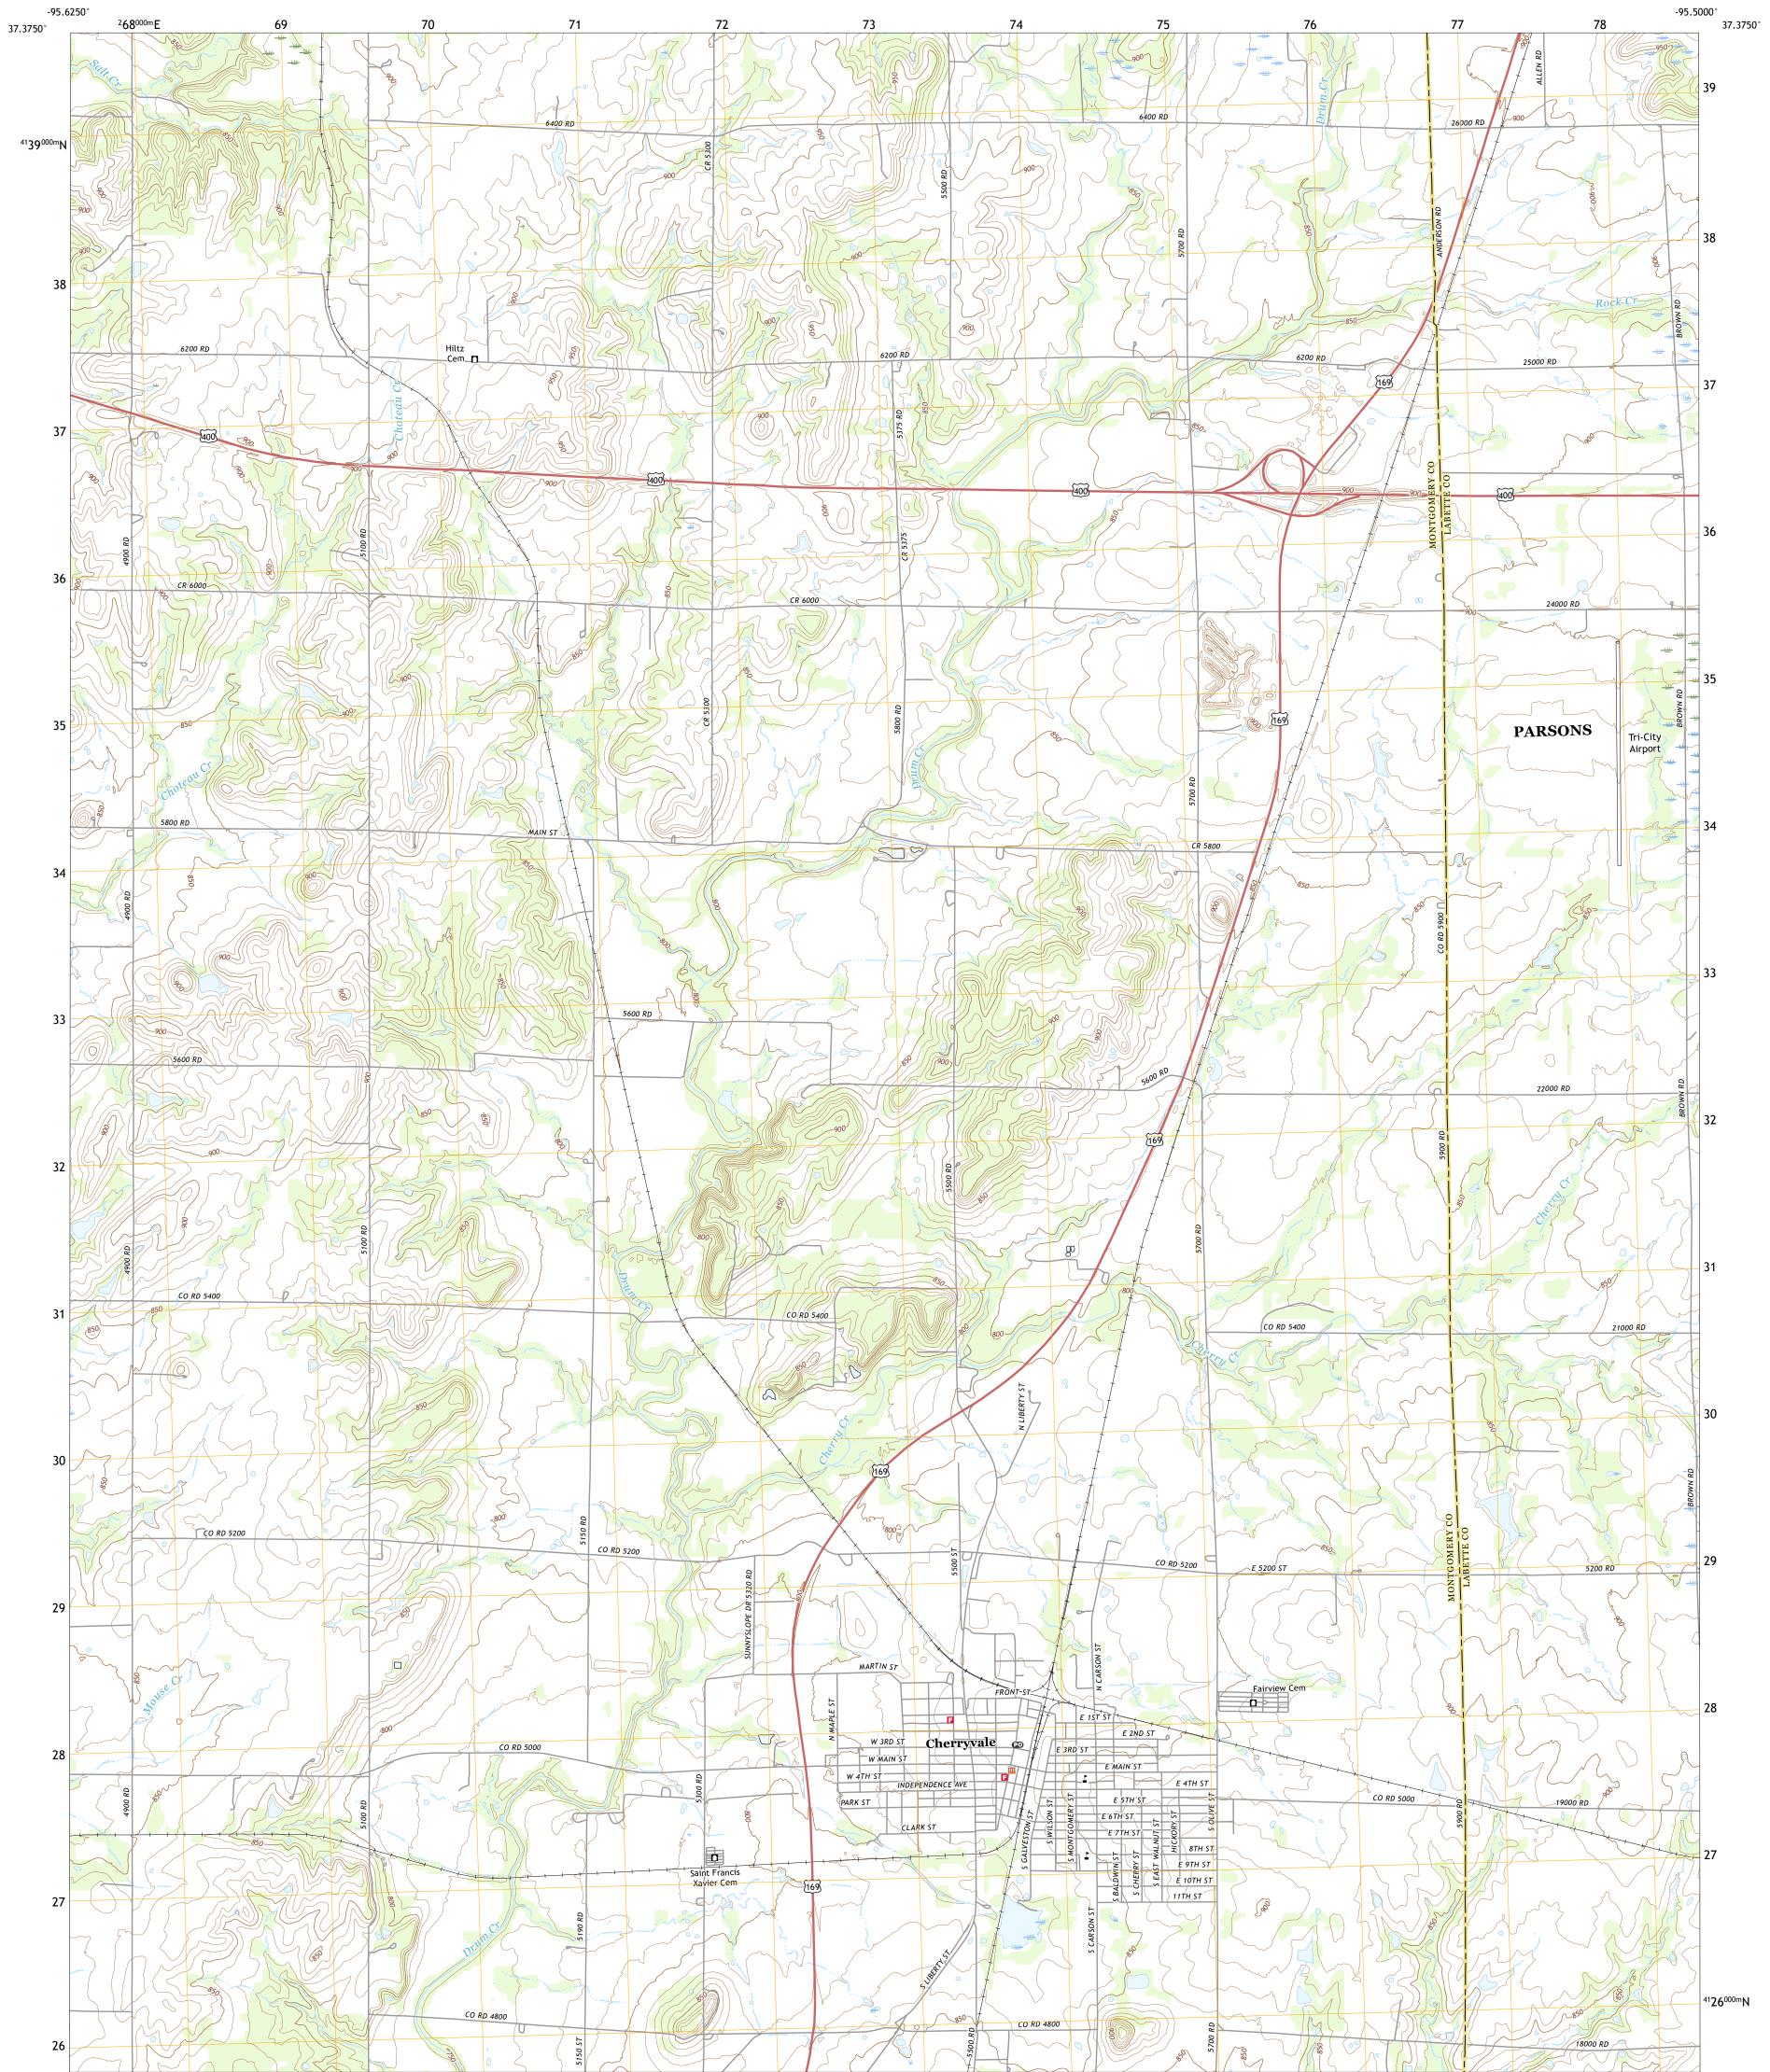

## U.S. DEPARTMENT OF THE INTERIOR U.S. GEOLOGICAL SURVEY

CHERRYVALE QUADRANGLE KANSAS 7.5-MINUTE SERIES

Produced by the United States Geological Survey North American Datum of 1983 (NAD83) World Geodetic System of 1984 (WGS84). Projection and 1 000-meter grid:Universal Transverse Mercator, Zone 155 This map is not a legal document. Boundaries may be generalized for this map scale. Private lands within government reservations may not be shown. Obtain permission before entering private lands.

Imagery..... Roads..... Names..... ......NAIP, July 2017 - September 2017 ......U.S. Census Bureau, 2015 .....GNIS, 1995 - 2021 

2022