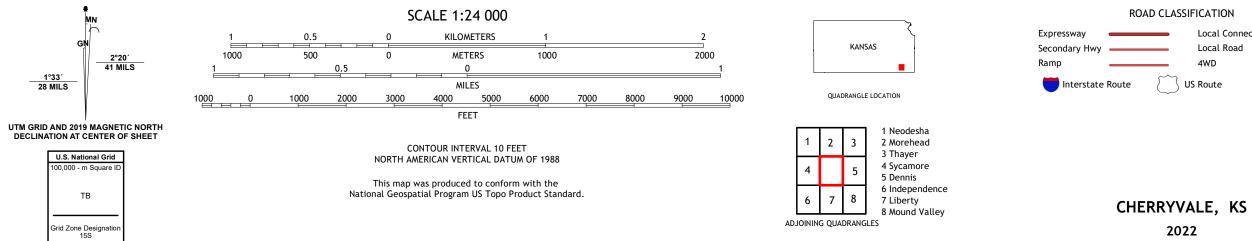

## U.S. DEPARTMENT OF THE INTERIOR U.S. GEOLOGICAL SURVEY

CHERRYVALE QUADRANGLE KANSAS 7.5-MINUTE SERIES

Produced by the United States Geological Survey North American Datum of 1983 (NAD83) World Geodetic System of 1984 (WGS84). Projection and 1 000-meter grid:Universal Transverse Mercator, Zone 155 This map is not a legal document. Boundaries may be generalized for this map scale. Private lands within government reservations may not be shown. Obtain permission before entering private lands.

Imagery..... Roads..... Names..... ......NAIP, July 2017 - September 2017 ......U.S. Census Bureau, 2015 .....GNIS, 1995 - 2021 

2022