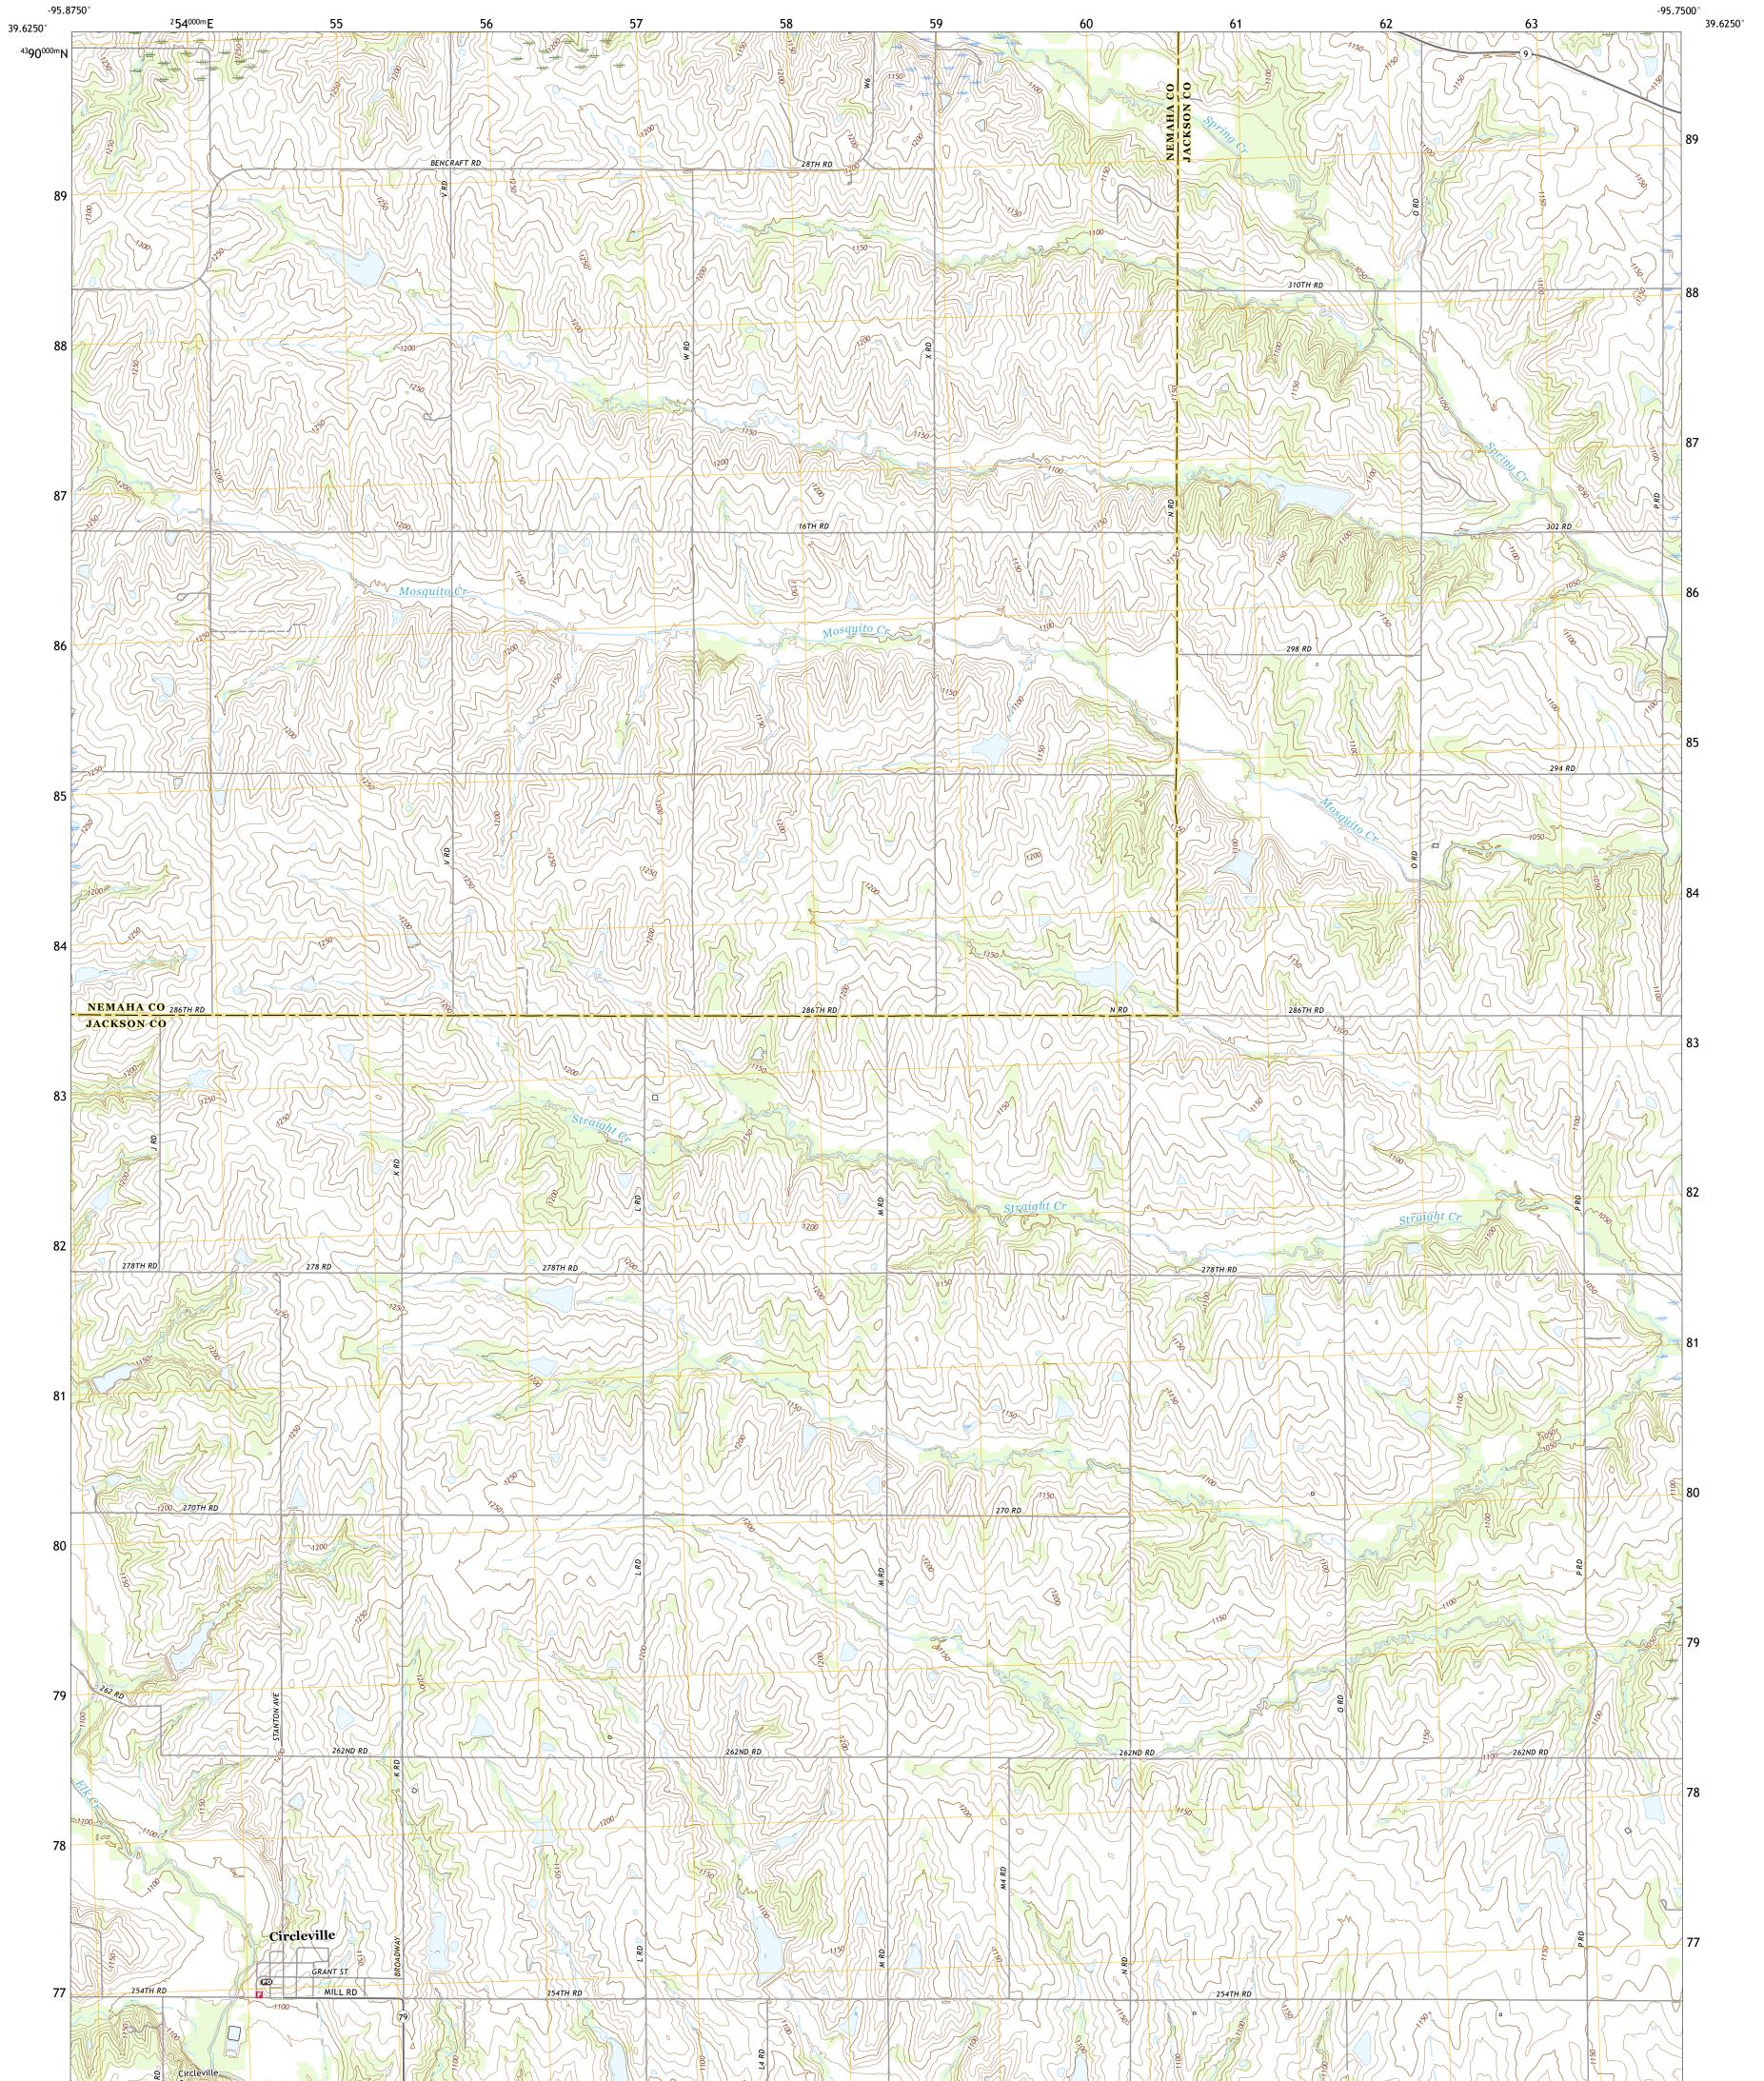

## U.S. DEPARTMENT OF THE INTERIOR U.S. GEOLOGICAL SURVEY

CIRCLEVILLE QUADRANGLE KANSAS 7.5-MINUTE SERIES

4376000mN

Produced by the United States Geological Survey North American Datum of 1983 (NAD83) World Geodetic System of 1984 (WGS84). Projection and 1 000-meter grid:Universal Transverse Mercator, Zone 15S This map is not a legal document. Boundaries may be generalized for this map scale. Private lands within government reservations may not be shown. Obtain permission before entering private lands.

Imagery......NAIP, July 2017 - September 2017 Roads......GNIS, 1978 - 2018 Names......GNIS, 1978 - 2018 Hydrography......GNIS, 1978 - 2018 Contours.....National Hydrography Dataset, 2000 - 2018 Contours.....National Elevation Dataset, 2014 Boundaries.....Multiple sources; see metadata file 2016 - 2017 Public Land Survey System......BLM, 2016 Wetlands......BLM, 2016