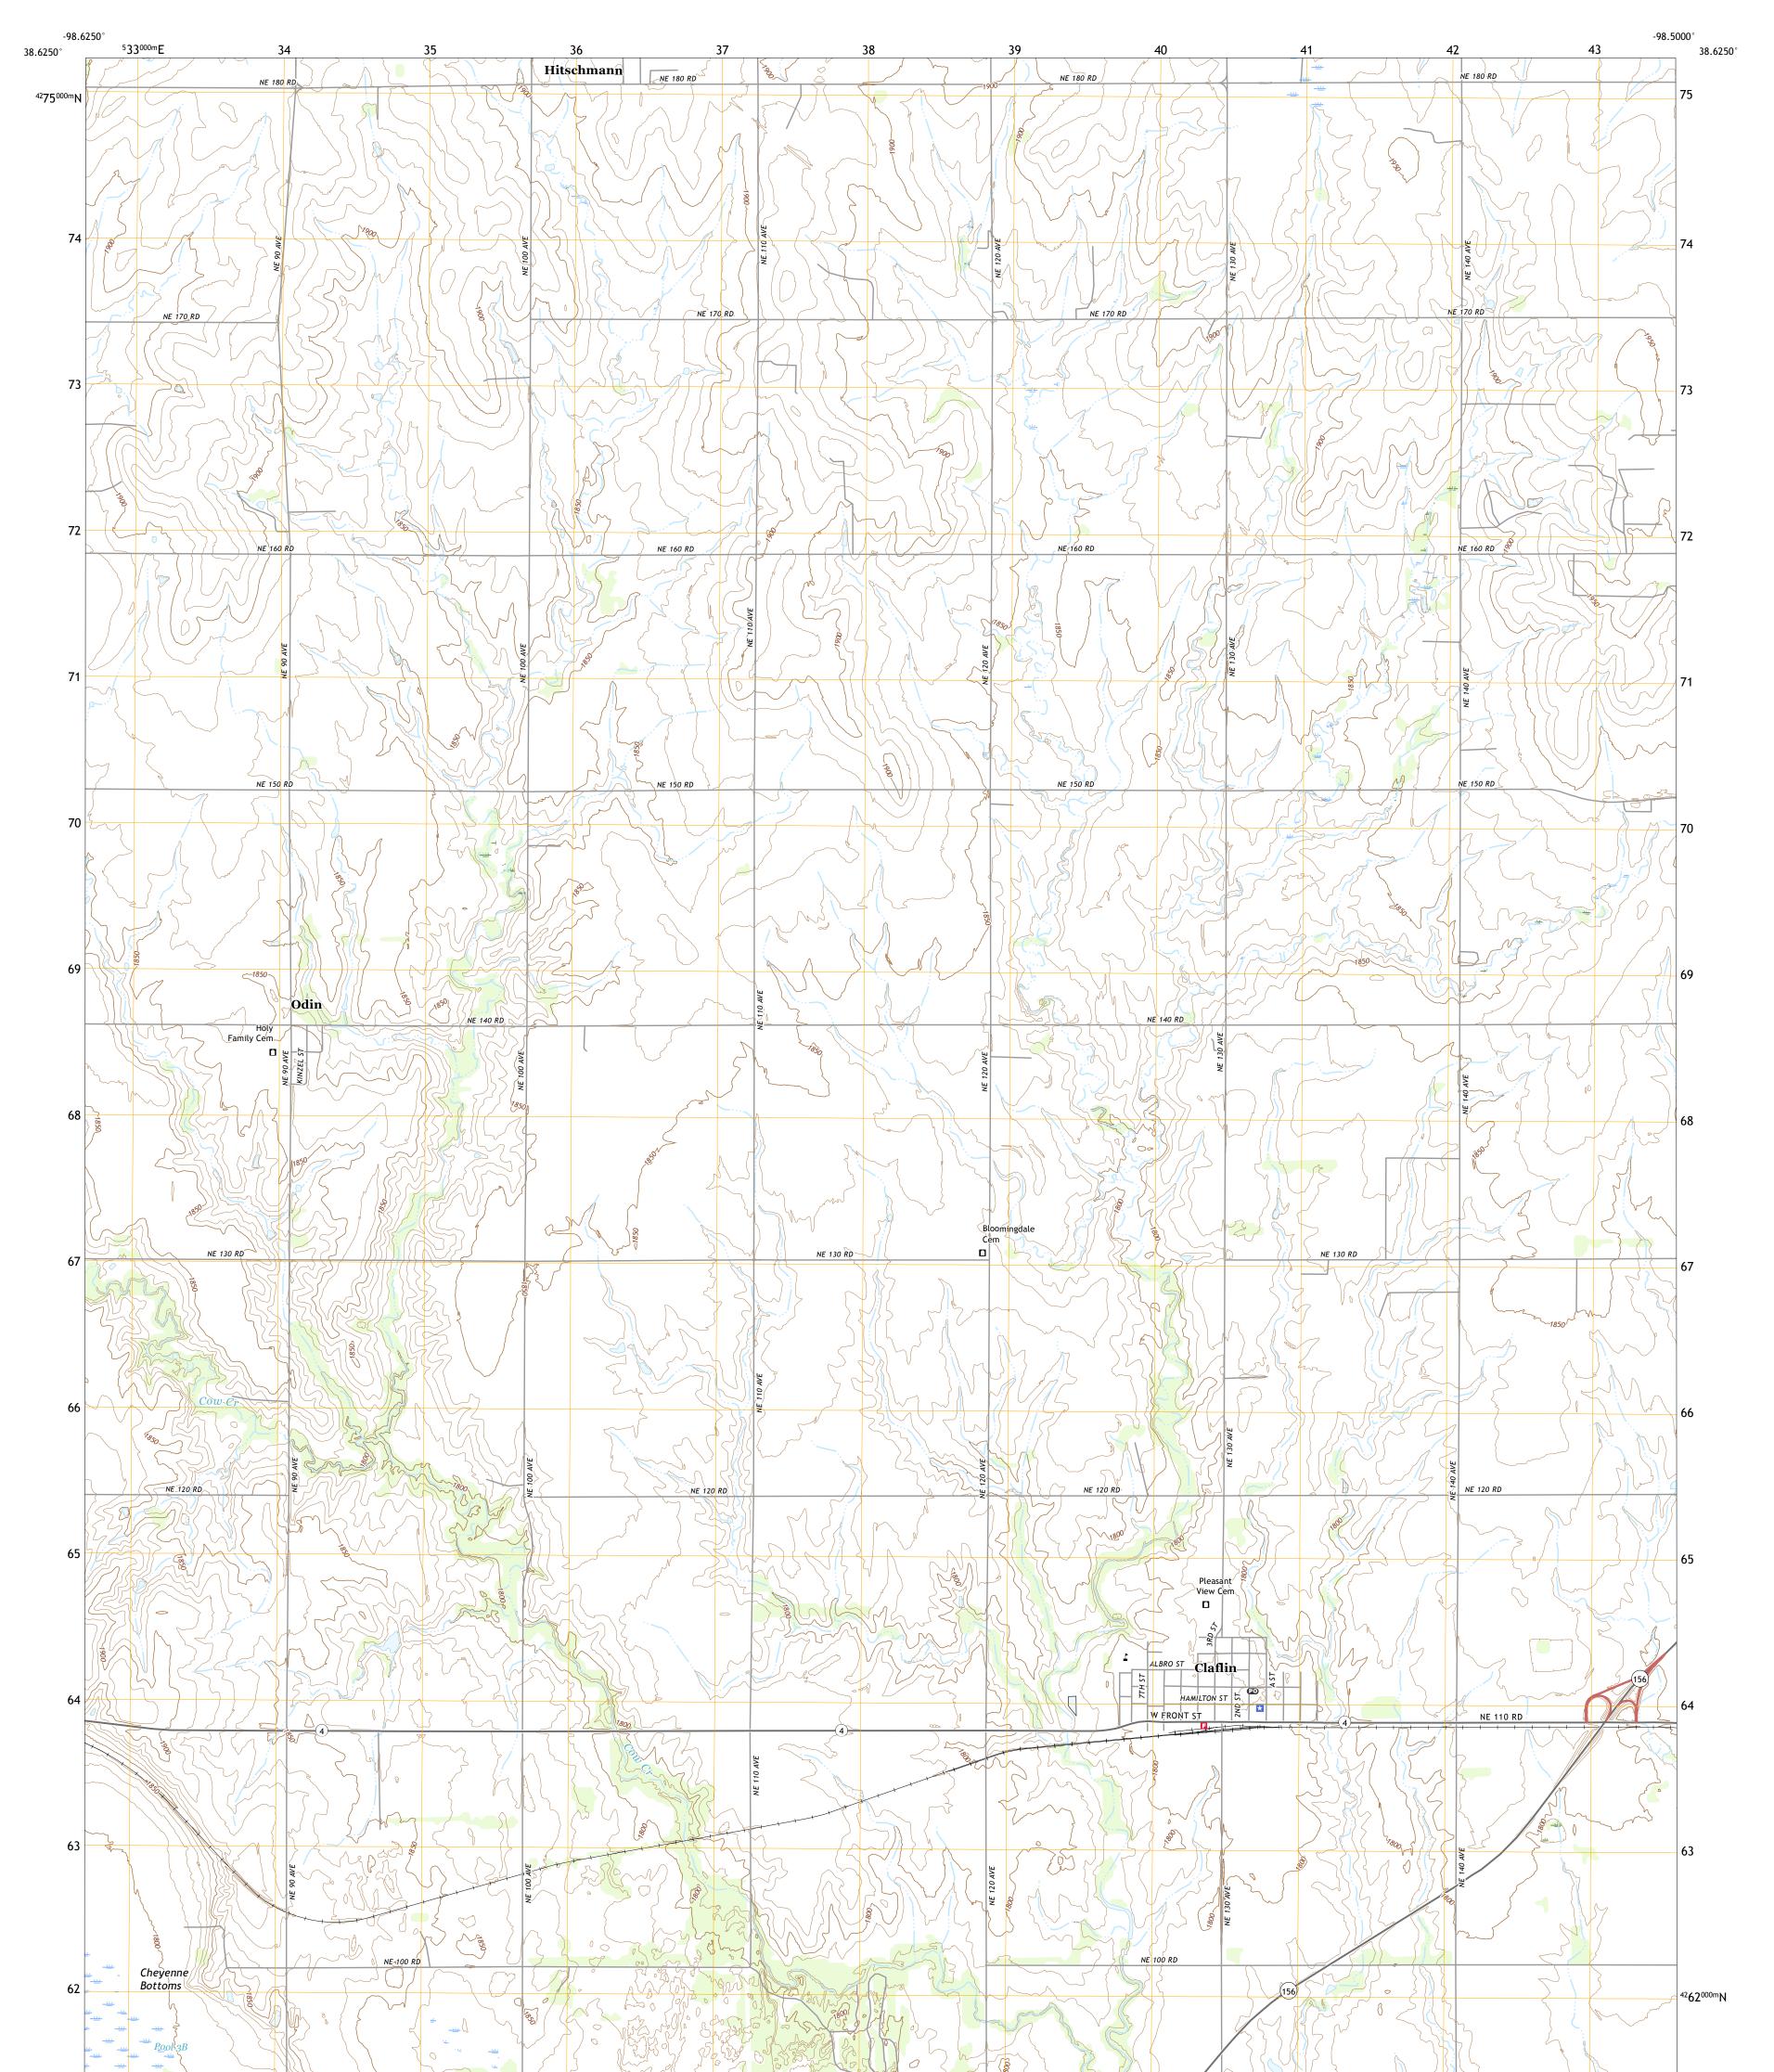

## U.S. DEPARTMENT OF THE INTERIOR U.S. GEOLOGICAL SURVEY

CLAFLIN QUADRANGLE KANSAS - BARTON COUNTY 7.5-MINUTE SERIES

Produced by the United States Geological Survey North American Datum of 1983 (NAD83) World Geodetic System of 1984 (WGS84). Projection and 1 000-meter grid:Universal Transverse Mercator, Zone 14S This map is not a legal document. Boundaries may be generalized for this map scale. Private lands within government reservations may not be shown. Obtain permission before entering private lands.

 Imagery......NAIP, July 2017 - September 2017

 Roads......U.S.
 Bureau, 2018

 Names......GNIS, 1978 - 2018

 Hydrography.....National Hydrography Dataset, 2005 - 2018

 Contours.....National Elevation Dataset, 2014

 Boundaries.....Multiple sources; see metadata file 2016 - 2017

 Public Land Survey System......BLM, 2016

 Wetlands.....FWS National Wetlands Inventory 2009