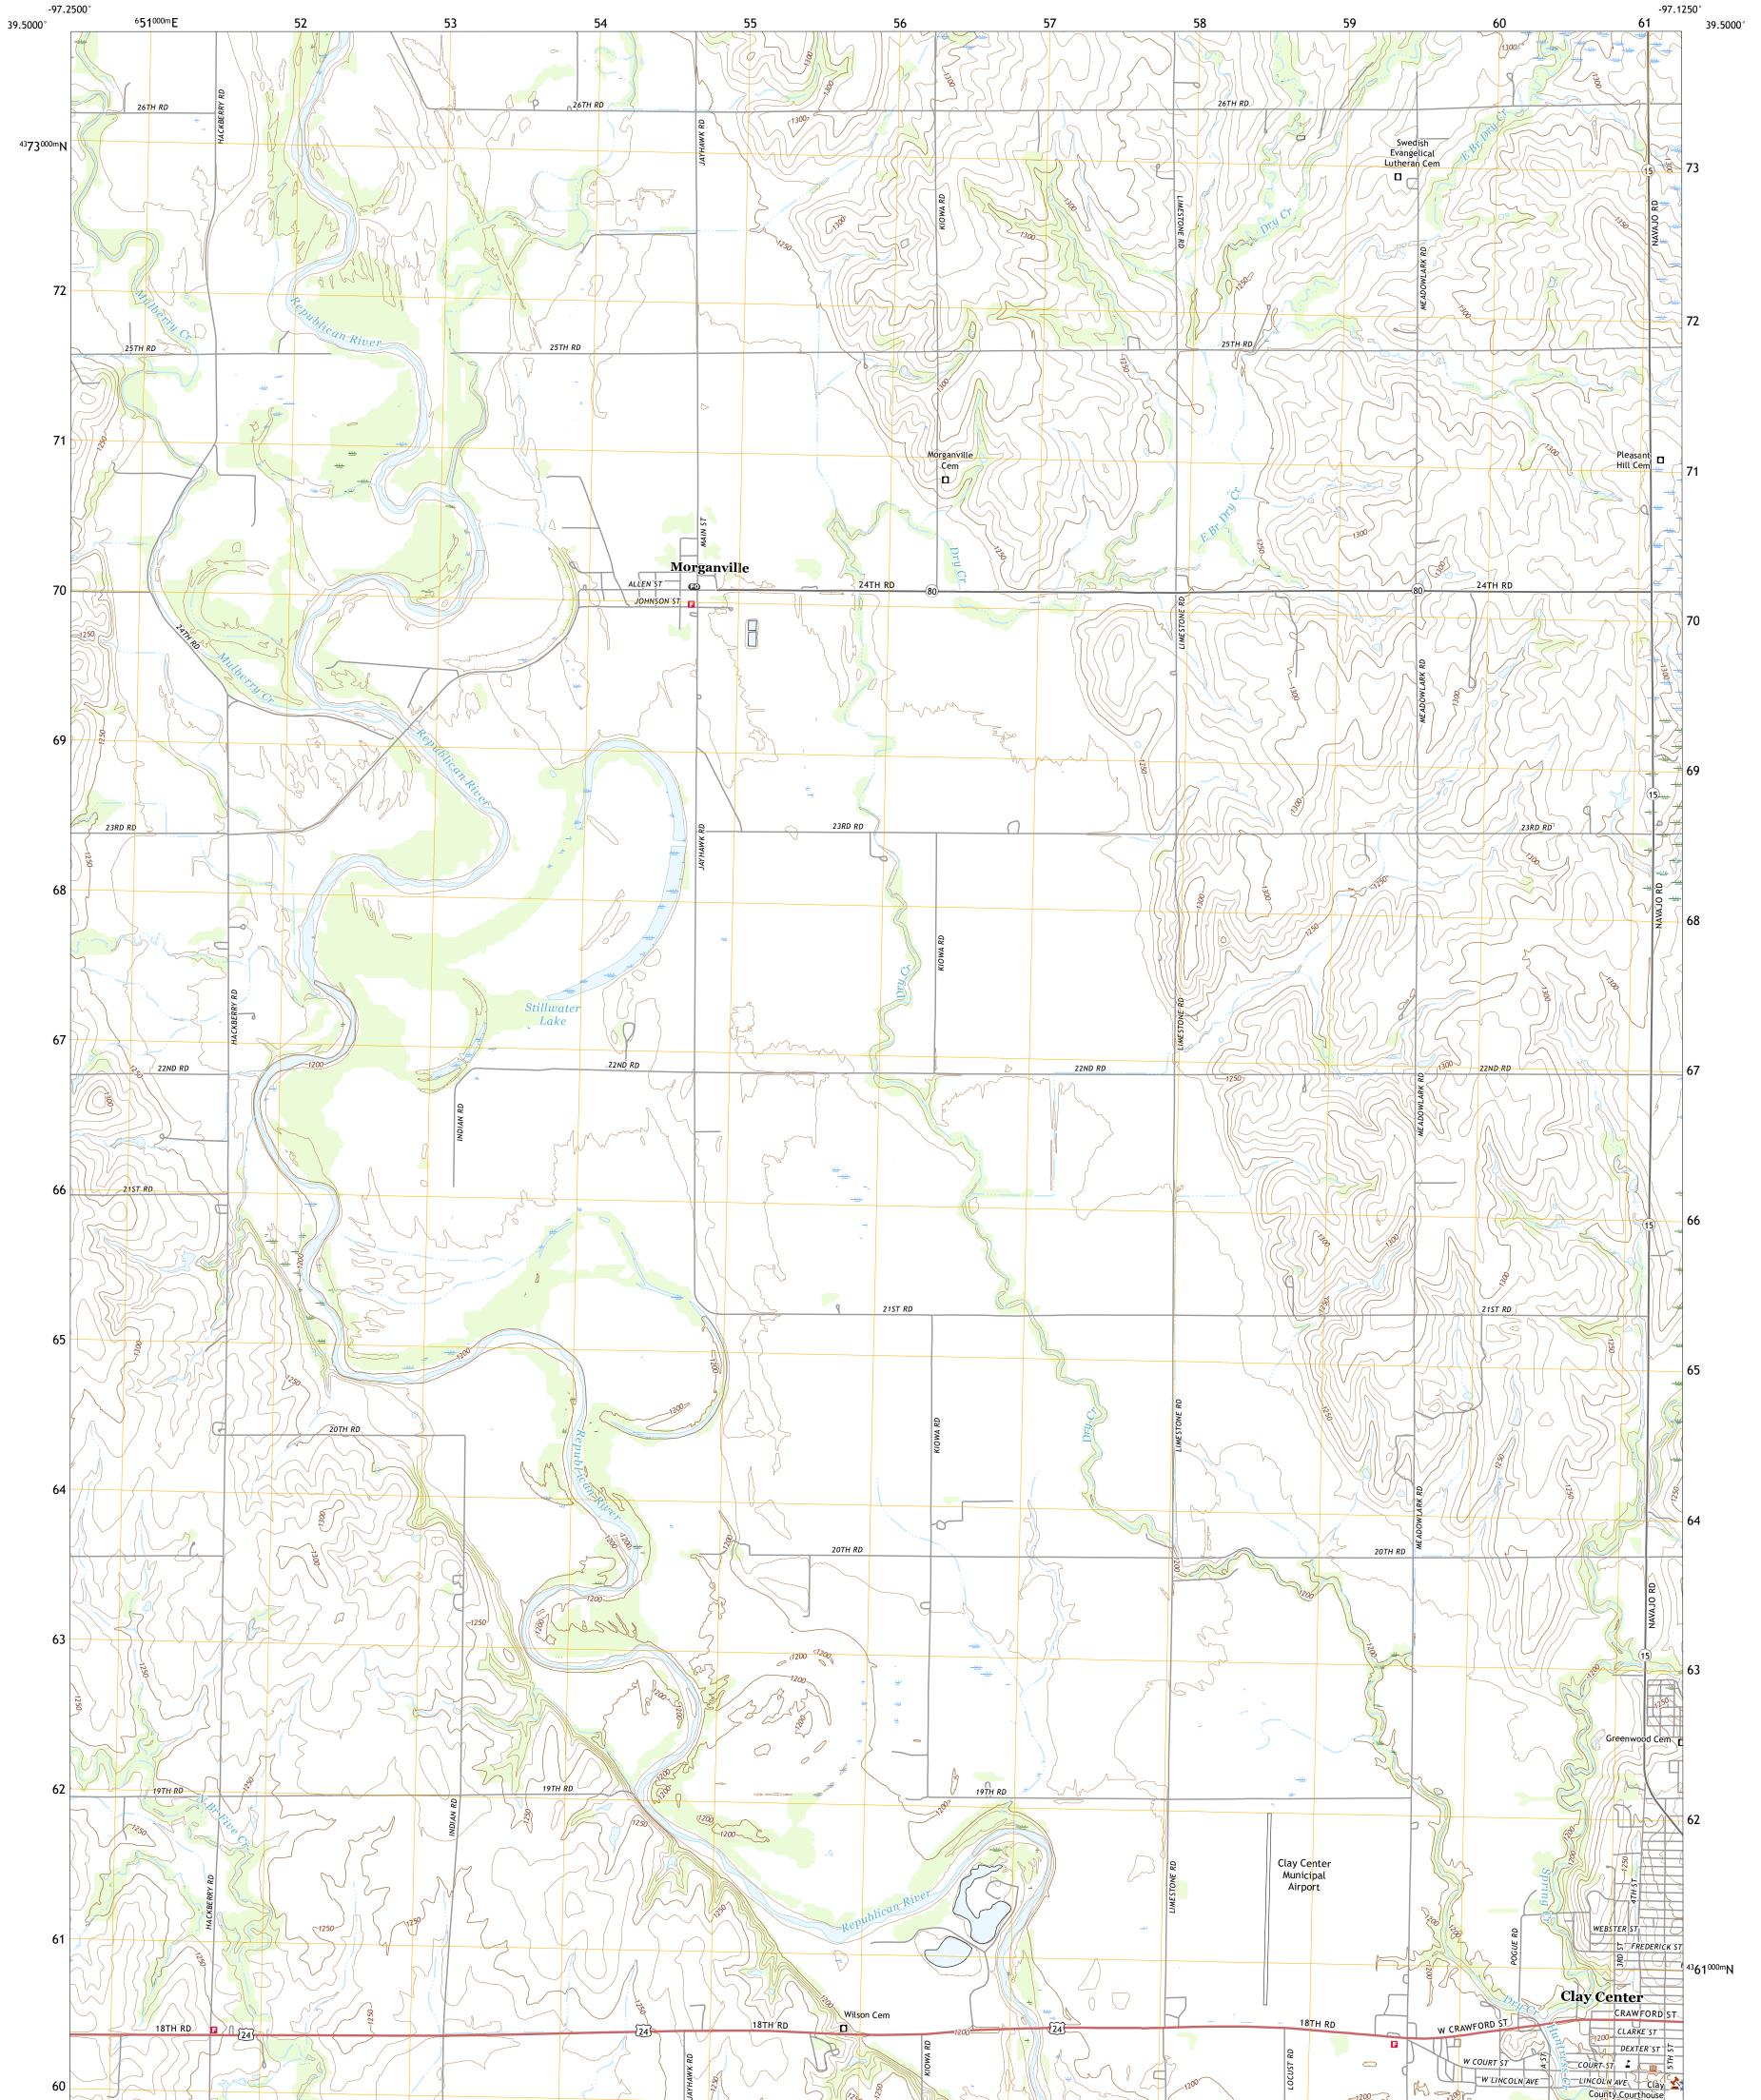

## U.S. DEPARTMENT OF THE INTERIOR U.S. GEOLOGICAL SURVEY

CLAY CENTER NW QUADRANGLE KANSAS - CLAY COUNTY 7.5-MINUTE SERIES

Produced by the United States Geological Survey North American Datum of 1983 (NAD83) World Geodetic System of 1984 (WGS84). Projection and 1 000-meter grid:Universal Transverse Mercator, Zone 14S This map is not a legal document. Boundaries may be generalized for this map scale. Private lands within government reservations may not be shown. Obtain permission before entering private lands.

Imagery......NAIP, July 2017 - September 2017 Roads......GNIS, 1995 - 2018 Names......GNIS, 1995 - 2021 Hydrography......GNIS, 1995 - 2021 Contours.....National Hydrography Dataset, 2002 - 2018 Contours.....National Elevation Dataset, 2018 Boundaries.....Multiple sources; see metadata file 2019 - 2021 Public Land Survey System......BLM, 2018 Wetlands......BLM, 2018