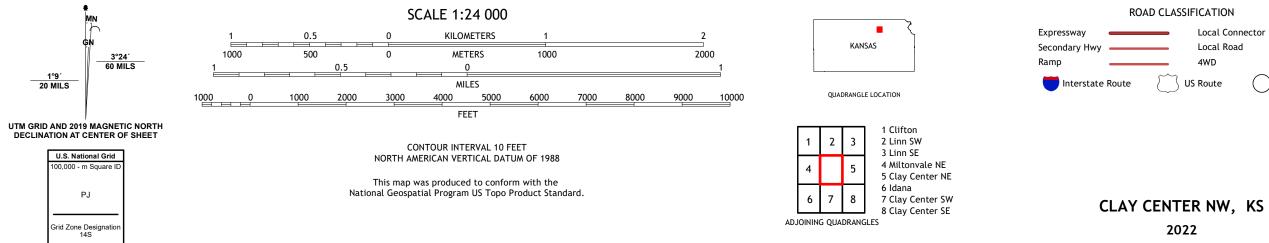

## U.S. DEPARTMENT OF THE INTERIOR U.S. GEOLOGICAL SURVEY

CLAY CENTER NW QUADRANGLE KANSAS - CLAY COUNTY 7.5-MINUTE SERIES

Produced by the United States Geological Survey North American Datum of 1983 (NAD83) World Geodetic System of 1984 (WGS84). Projection and 1 000-meter grid:Universal Transverse Mercator, Zone 14S This map is not a legal document. Boundaries may be generalized for this map scale. Private lands within government reservations may not be shown. Obtain permission before entering private lands.

Imagery......NAIP, July 2017 - September 2017 Roads......GNIS, 1995 - 2018 Names......GNIS, 1995 - 2021 Hydrography......GNIS, 1995 - 2021 Contours.....National Hydrography Dataset, 2002 - 2018 Contours.....National Elevation Dataset, 2018 Boundaries.....Multiple sources; see metadata file 2019 - 2021 Public Land Survey System......BLM, 2018 Wetlands......BLM, 2018