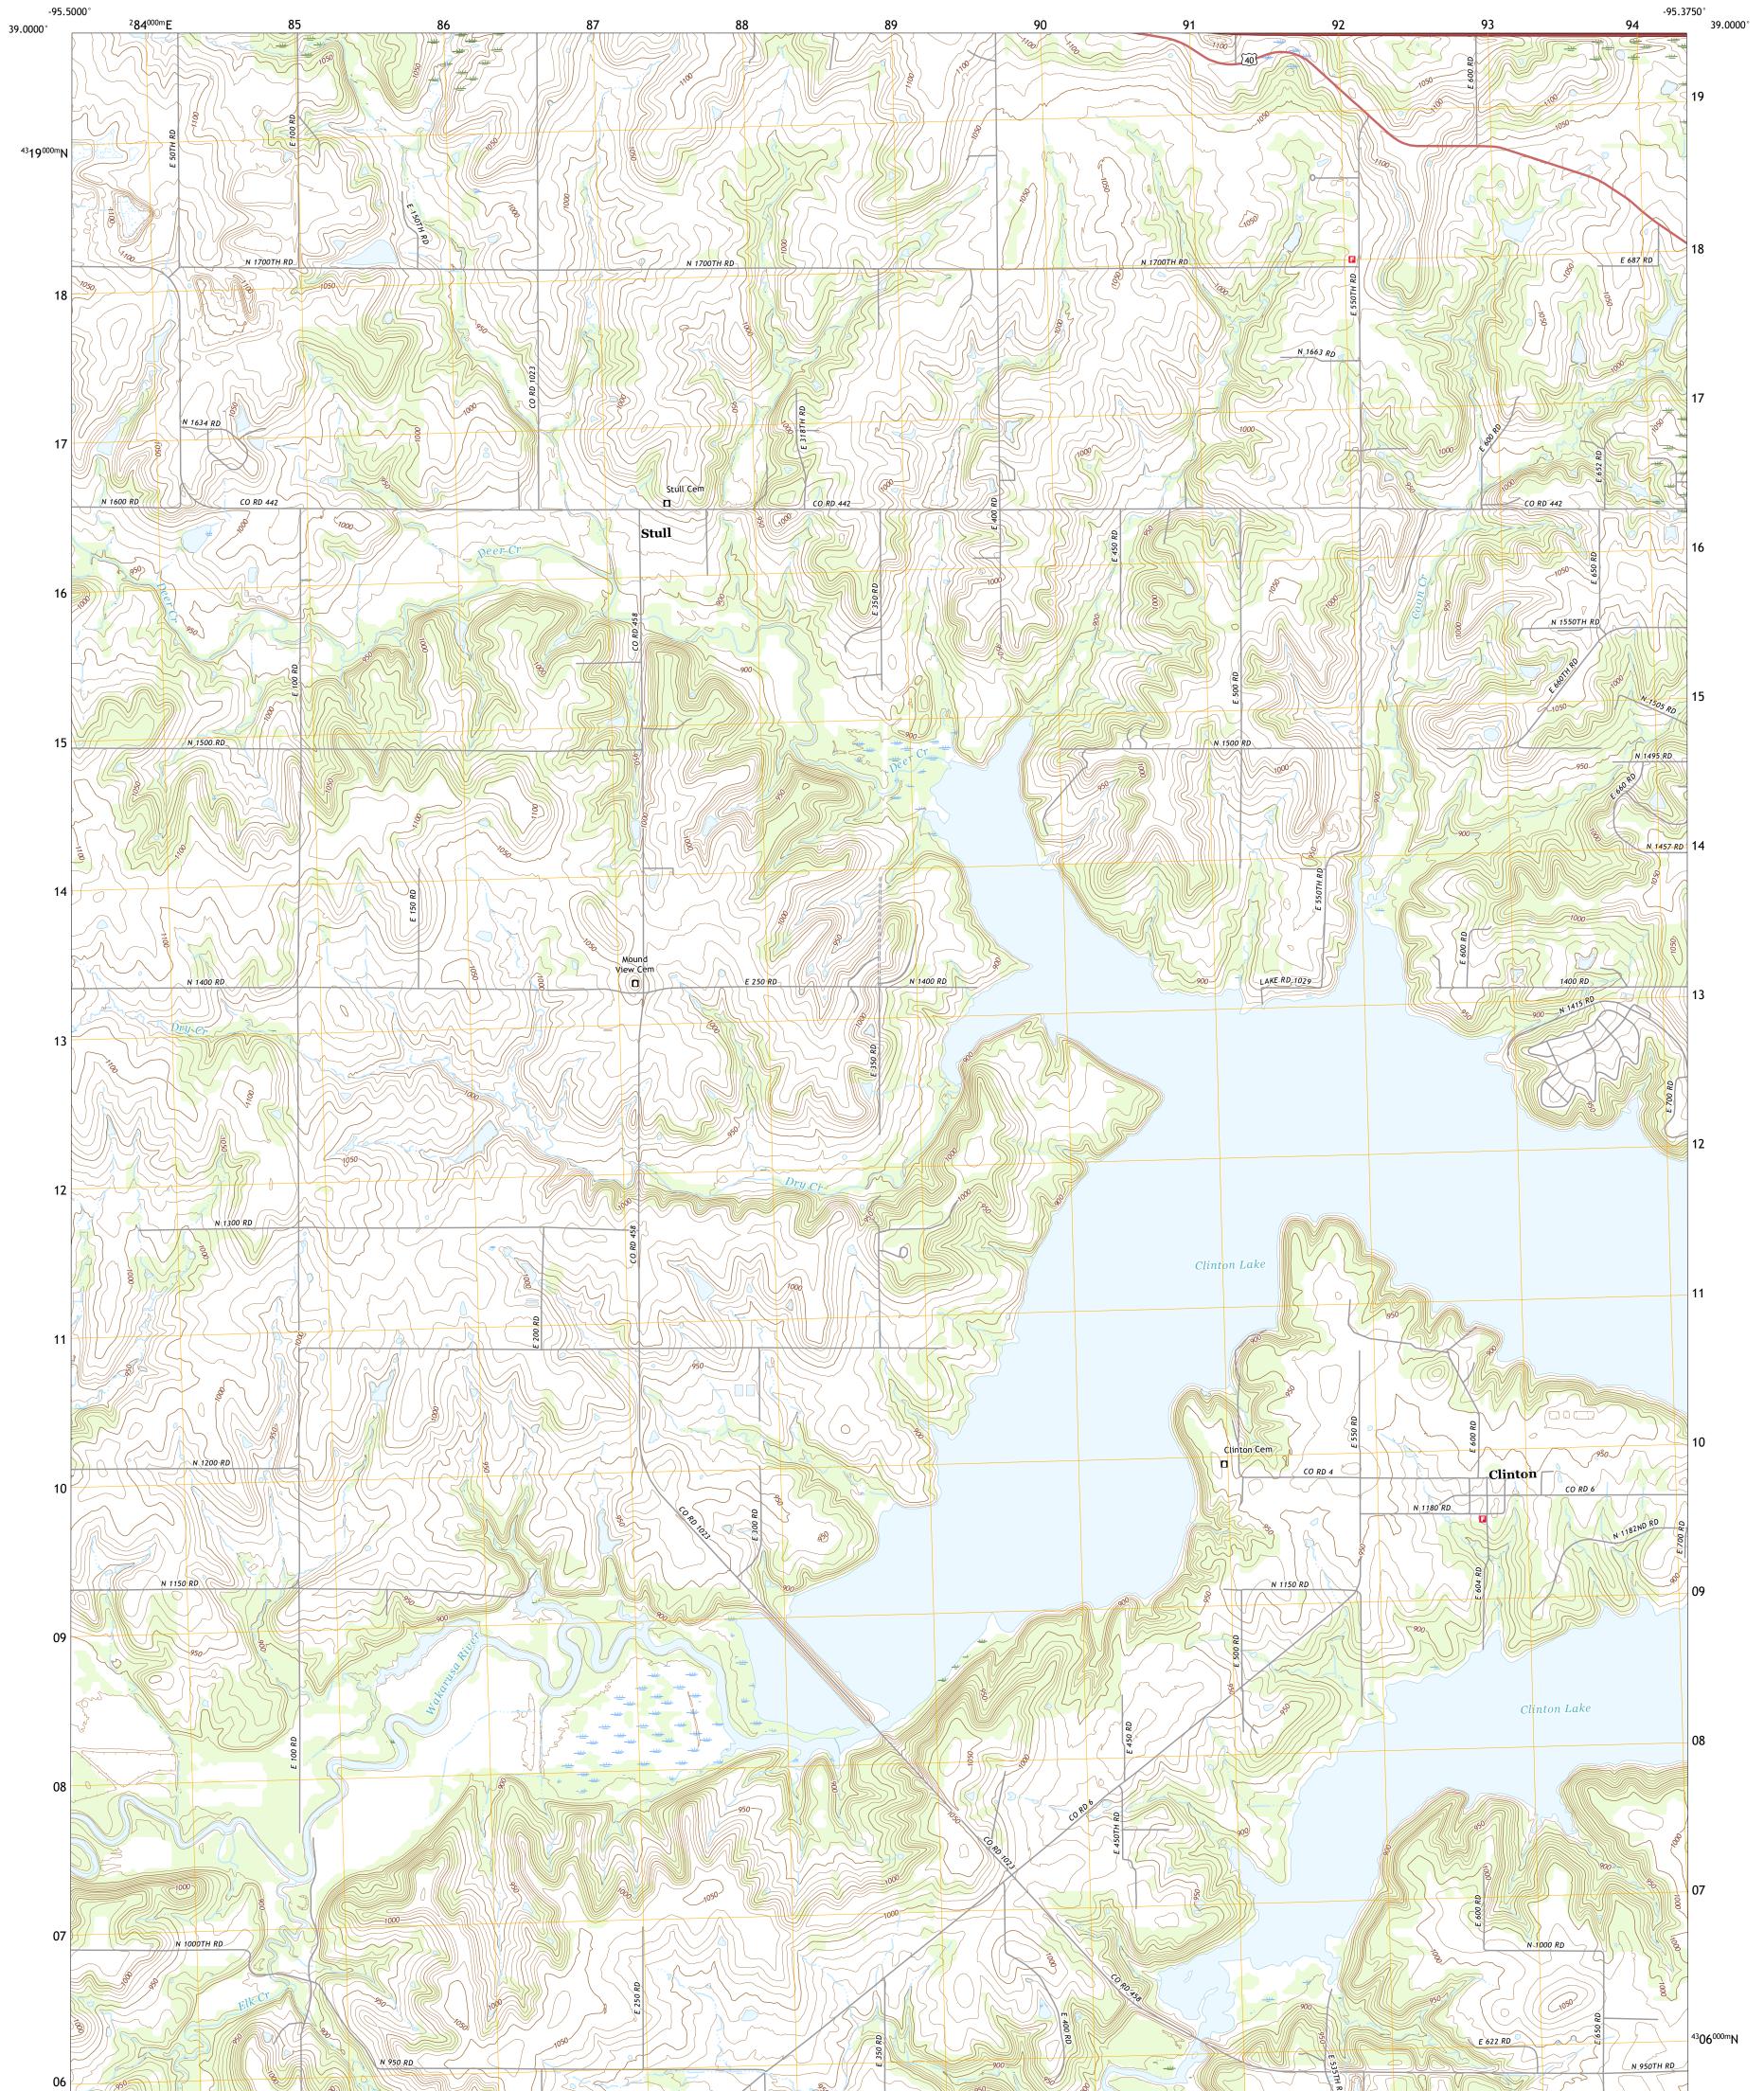

## U.S. DEPARTMENT OF THE INTERIOR U.S. GEOLOGICAL SURVEY

CLINTON QUADRANGLE KANSAS - DOUGLAS COUNTY 7.5-MINUTE SERIES

Produced by the United States Geological Survey North American Datum of 1983 (NAD83) World Geodetic System of 1984 (WGS84). Projection and 1 000-meter grid:Universal Transverse Mercator, Zone 15S This map is not a legal document. Boundaries may be generalized for this map scale. Private lands within government reservations may not be shown. Obtain permission before entering private lands.

Imagery......NAIP, July 2017 - September 2017 Roads......GNIS, 1978 - 2018 Names......GNIS, 1978 - 2019 Hydrography......Sational Hydrography Dataset, 2001 - 2018 Contours.....National Elevation Dataset, 2017 Boundaries......Multiple sources; see metadata file 2019 - 2021 Public Land Survey System......BLM, 2018 Wetlands......BLM, 2018

NGA REF NO.U S G S X 2 4 K 9 2 2 1