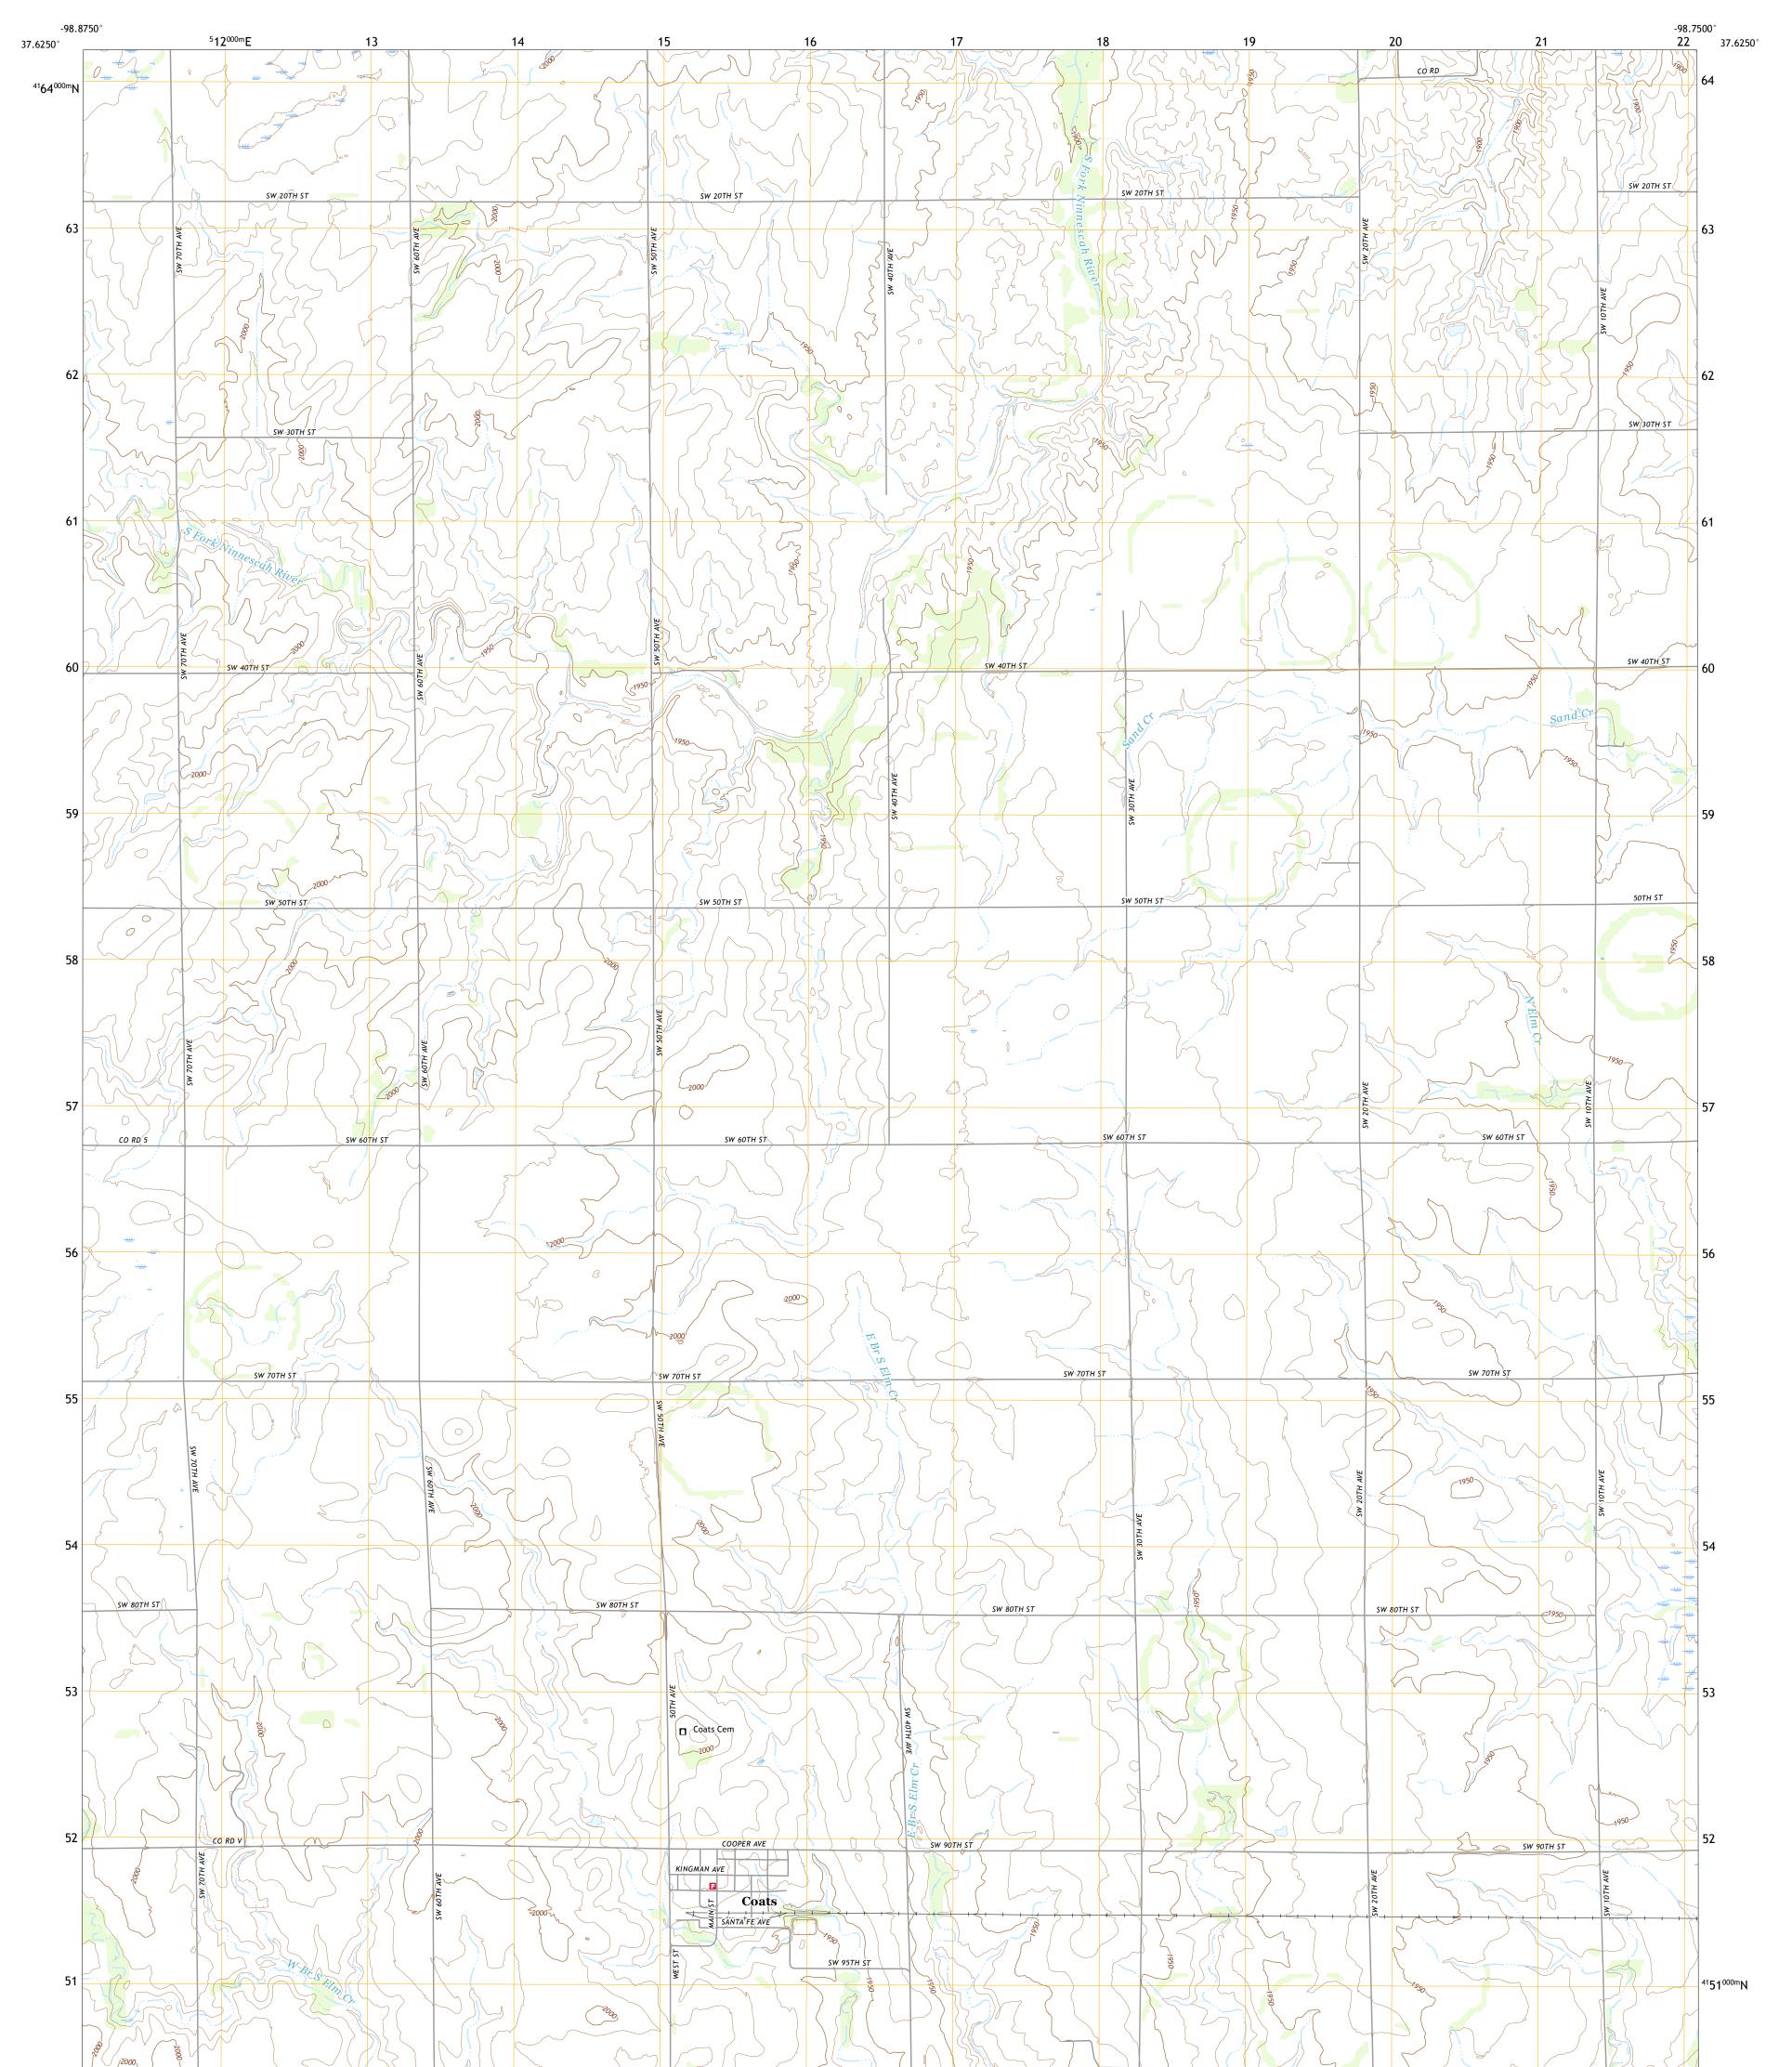

## U.S. DEPARTMENT OF THE INTERIOR U.S. GEOLOGICAL SURVEY

COATS QUADRANGLE KANSAS - PRATT COUNTY 7.5-MINUTE SERIES

Produced by the United States Geological Survey North American Datum of 1983 (NAD83) World Geodetic System of 1984 (WGS84). Projection and 1 000-meter grid:Universal Transverse Mercator, Zone 14S This map is not a legal document. Boundaries may be generalized for this map scale. Private lands within government reservations may not be shown. Obtain permission before entering private lands.

Imagery......NAIP, July 2017 - September 2017 Roads.......GNIS, 1978 - 2018 Names......GNIS, 1978 - 2018 Hydrography......GNIS, 1978 - 2018 Contours.....National Hydrography Dataset, 2005 - 2018 Contours.....National Elevation Dataset, 2016 - 2017 Boundaries.....Multiple sources; see metadata file 2016 - 2017 Public Land Survey System......BLM, 2016 Wetlands......BLM, 2009