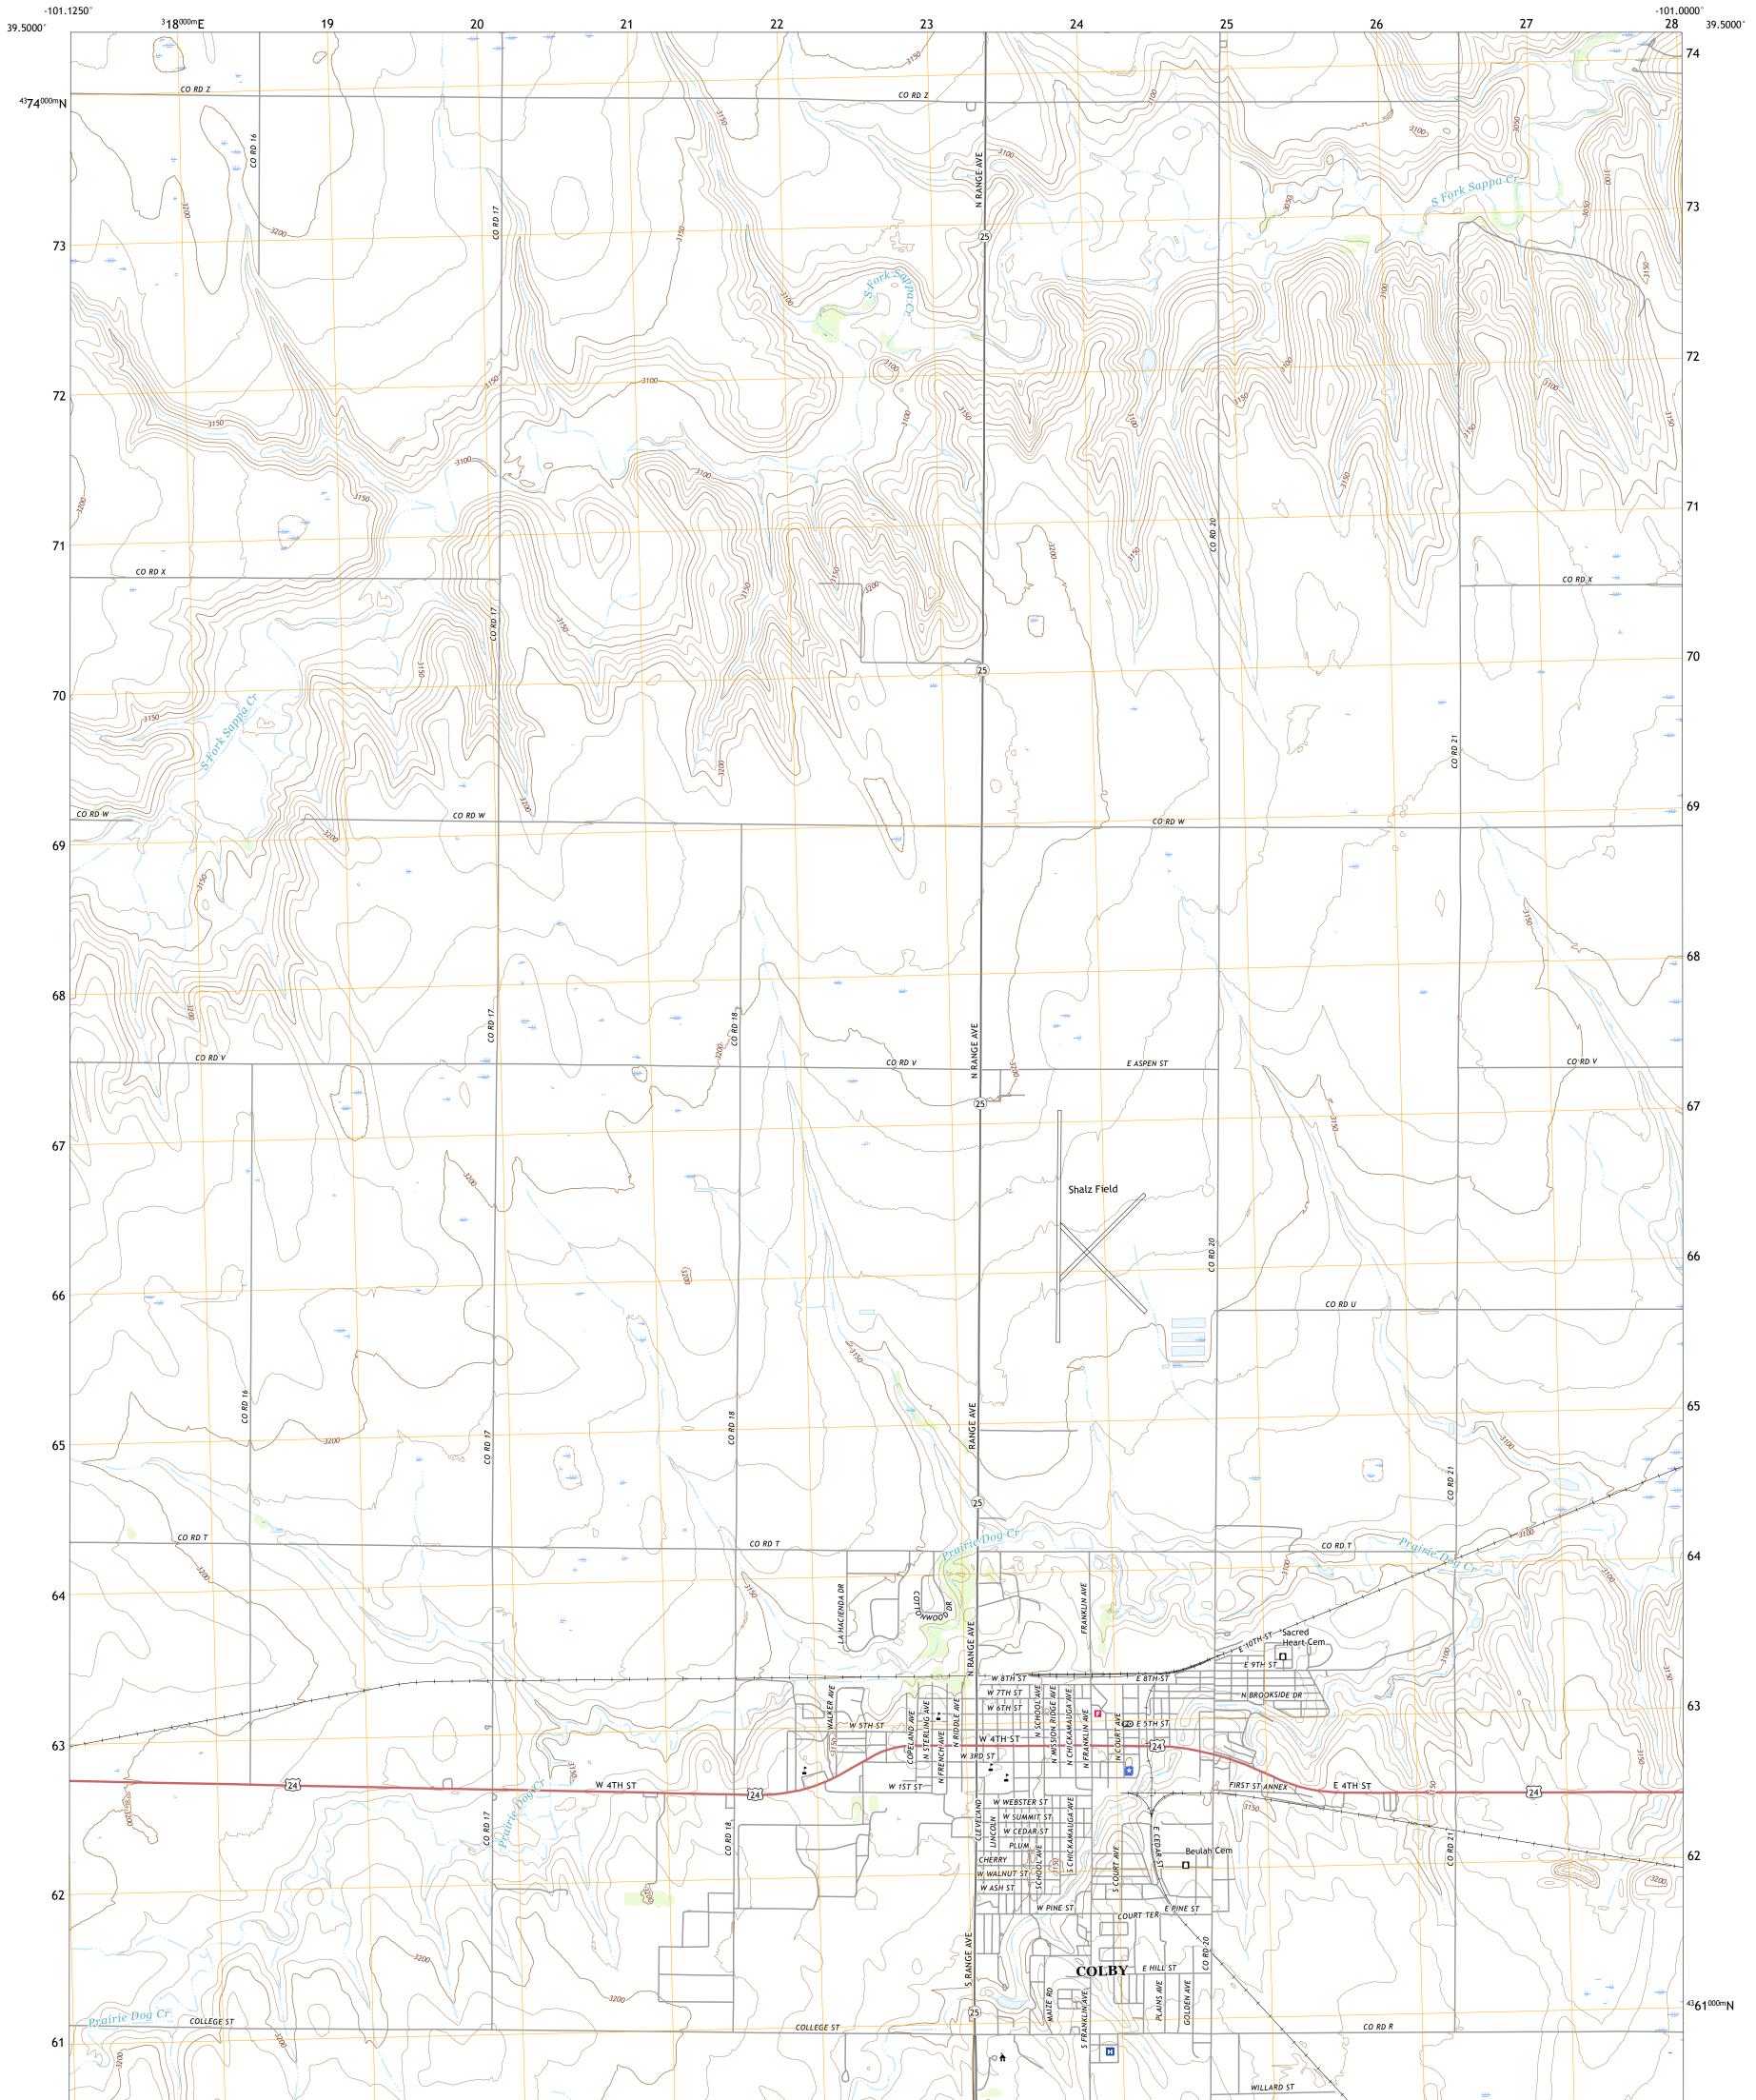

COLBY QUADRANGLE KANSAS - THOMAS COUNTY 7.5-MINUTE SERIES

Produced by the United States Geological Survey North American Datum of 1983 (NAD83) World Geodetic System of 1984 (WGS84). Projection and 1 000-meter grid:Universal Transverse Mercator, Zone 14S This map is not a legal document. Boundaries may be generalized for this map scale. Private lands within government reservations may not be shown. Obtain permission before entering private lands.

Science for a changing world

U.S. DEPARTMENT OF THE INTERIOR

U.S. GEOLOGICAL SURVEY

Imagery.... Roads..... Names..... ......NAIP, July 2017 - September 2017 U.S. Census Bureau, 2018 ......GNIS, 1978 - 2018 GNIS, 1978 - 2018 Hydrography......GNIS, 1978 - 2018 Contours......National Hydrography Dataset, 2006 - 2018 Contours.....National Elevation Dataset, 2018 Boundaries.....Multiple sources; see metadata file 2016 - 2017 Public Land Survey System......BLM, 2016 Wetlands......FWS National Wetlands Inventory 1985