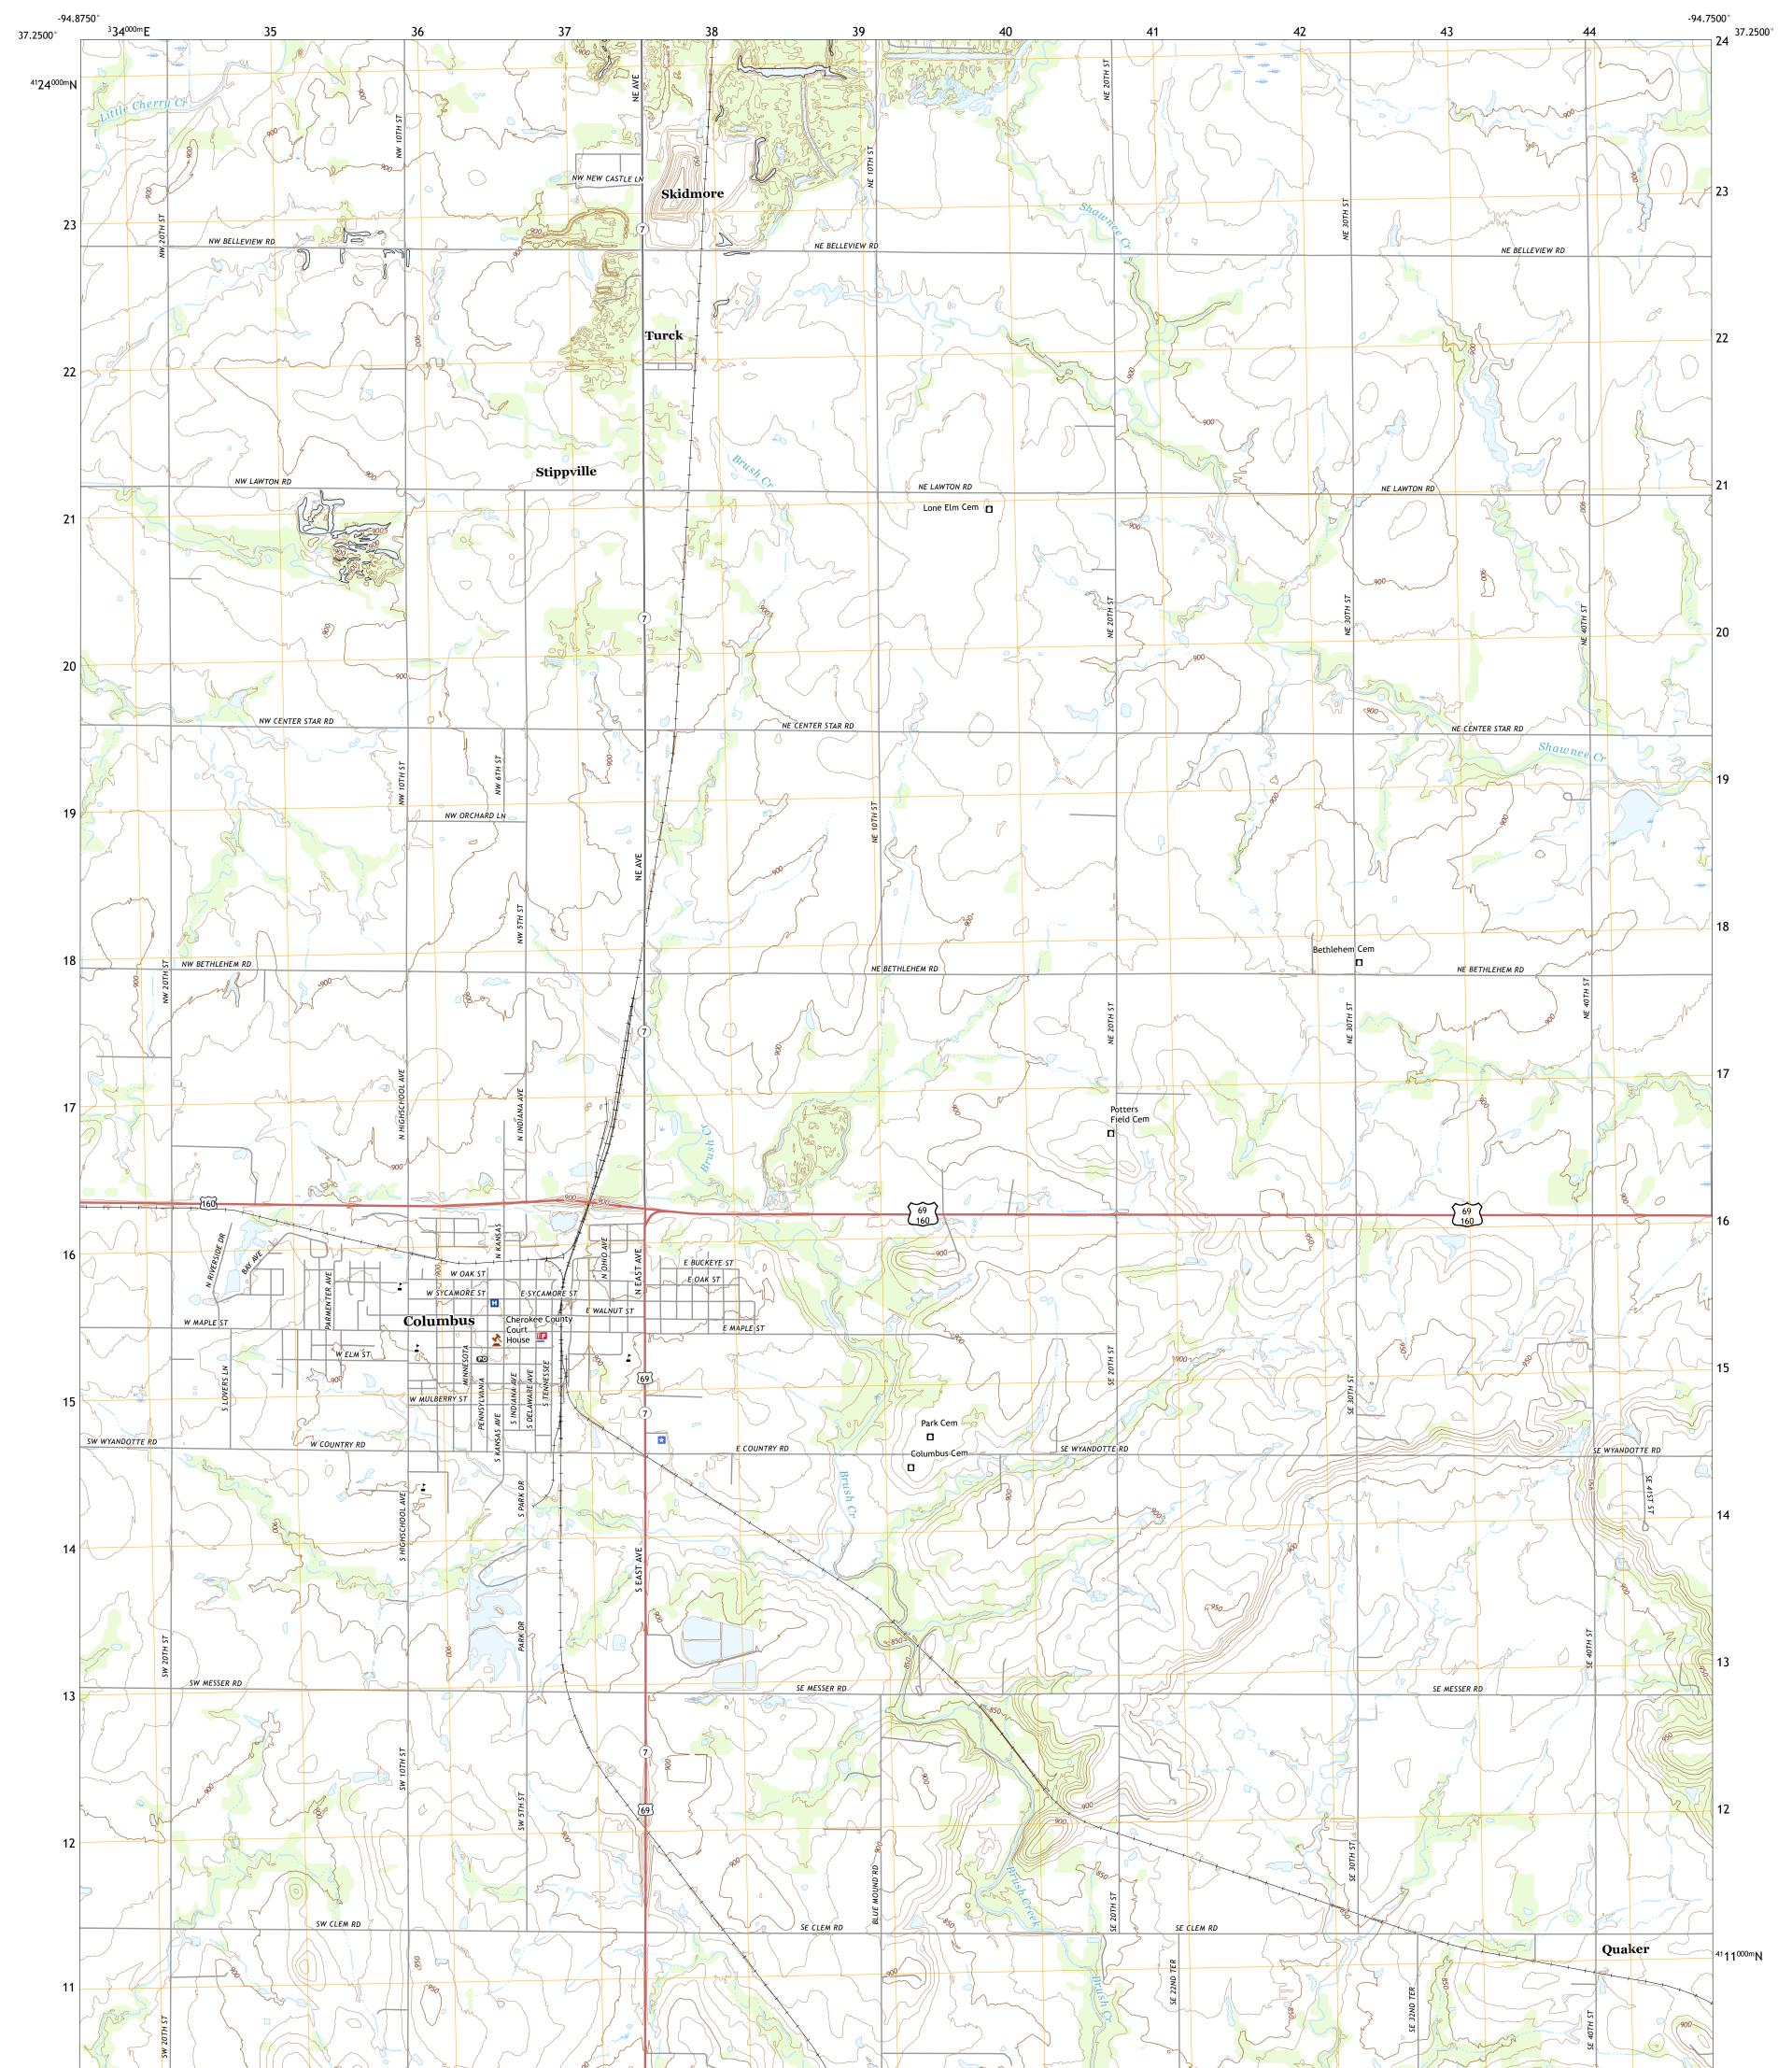

## U.S. DEPARTMENT OF THE INTERIOR U.S. GEOLOGICAL SURVEY

Produced by the United States Geological Survey North American Datum of 1983 (NAD83) World Geodetic System of 1984 (WGS84). Projection and 1 000-meter grid:Universal Transverse Mercator, Zone 15S This map is not a legal document. Boundaries may be generalized for this map scale. Private lands within government reservations may not be shown. Obtain permission before entering private lands.

Imagery..... Roads..... Names..... ......NAIP, July 2017 - September 2017 ......U.S. Census Bureau, 2015 .....GNIS, 1978 - 2021 

 Names......GNN, 1978 - 2021

 Hydrography.....National Hydrography Dataset, 2001 - 2018

 Contours.....National Elevation Dataset, 2014

 Boundaries.....Multiple sources; see metadata file 2019 - 2021

 Public Land Survey System......BLM, 2018

 Wetlands......FWS National Wetlands Inventory 1985 - 2001