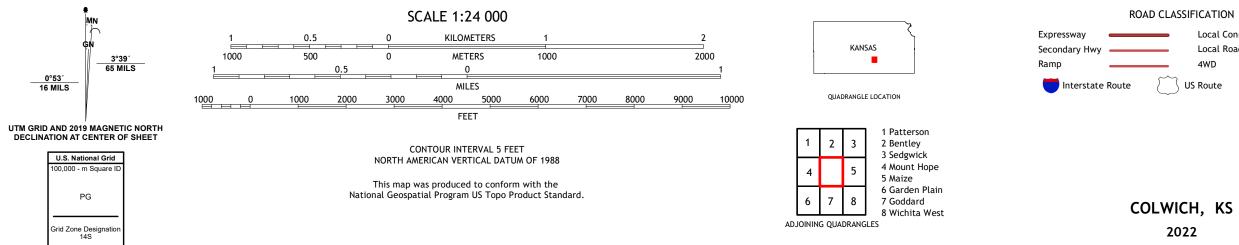

COLWICH QUADRANGLE KANSAS - SEDGWICK COUNTY 7.5-MINUTE SERIES

Produced by the United States Geological Survey North American Datum of 1983 (NAD83) World Geodetic System of 1984 (WGS84). Projection and 1 000-meter grid:Universal Transverse Mercator, Zone 14S This map is not a legal document. Boundaries may be generalized for this map scale. Private lands within government reservations may not be shown. Obtain permission before entering private lands.