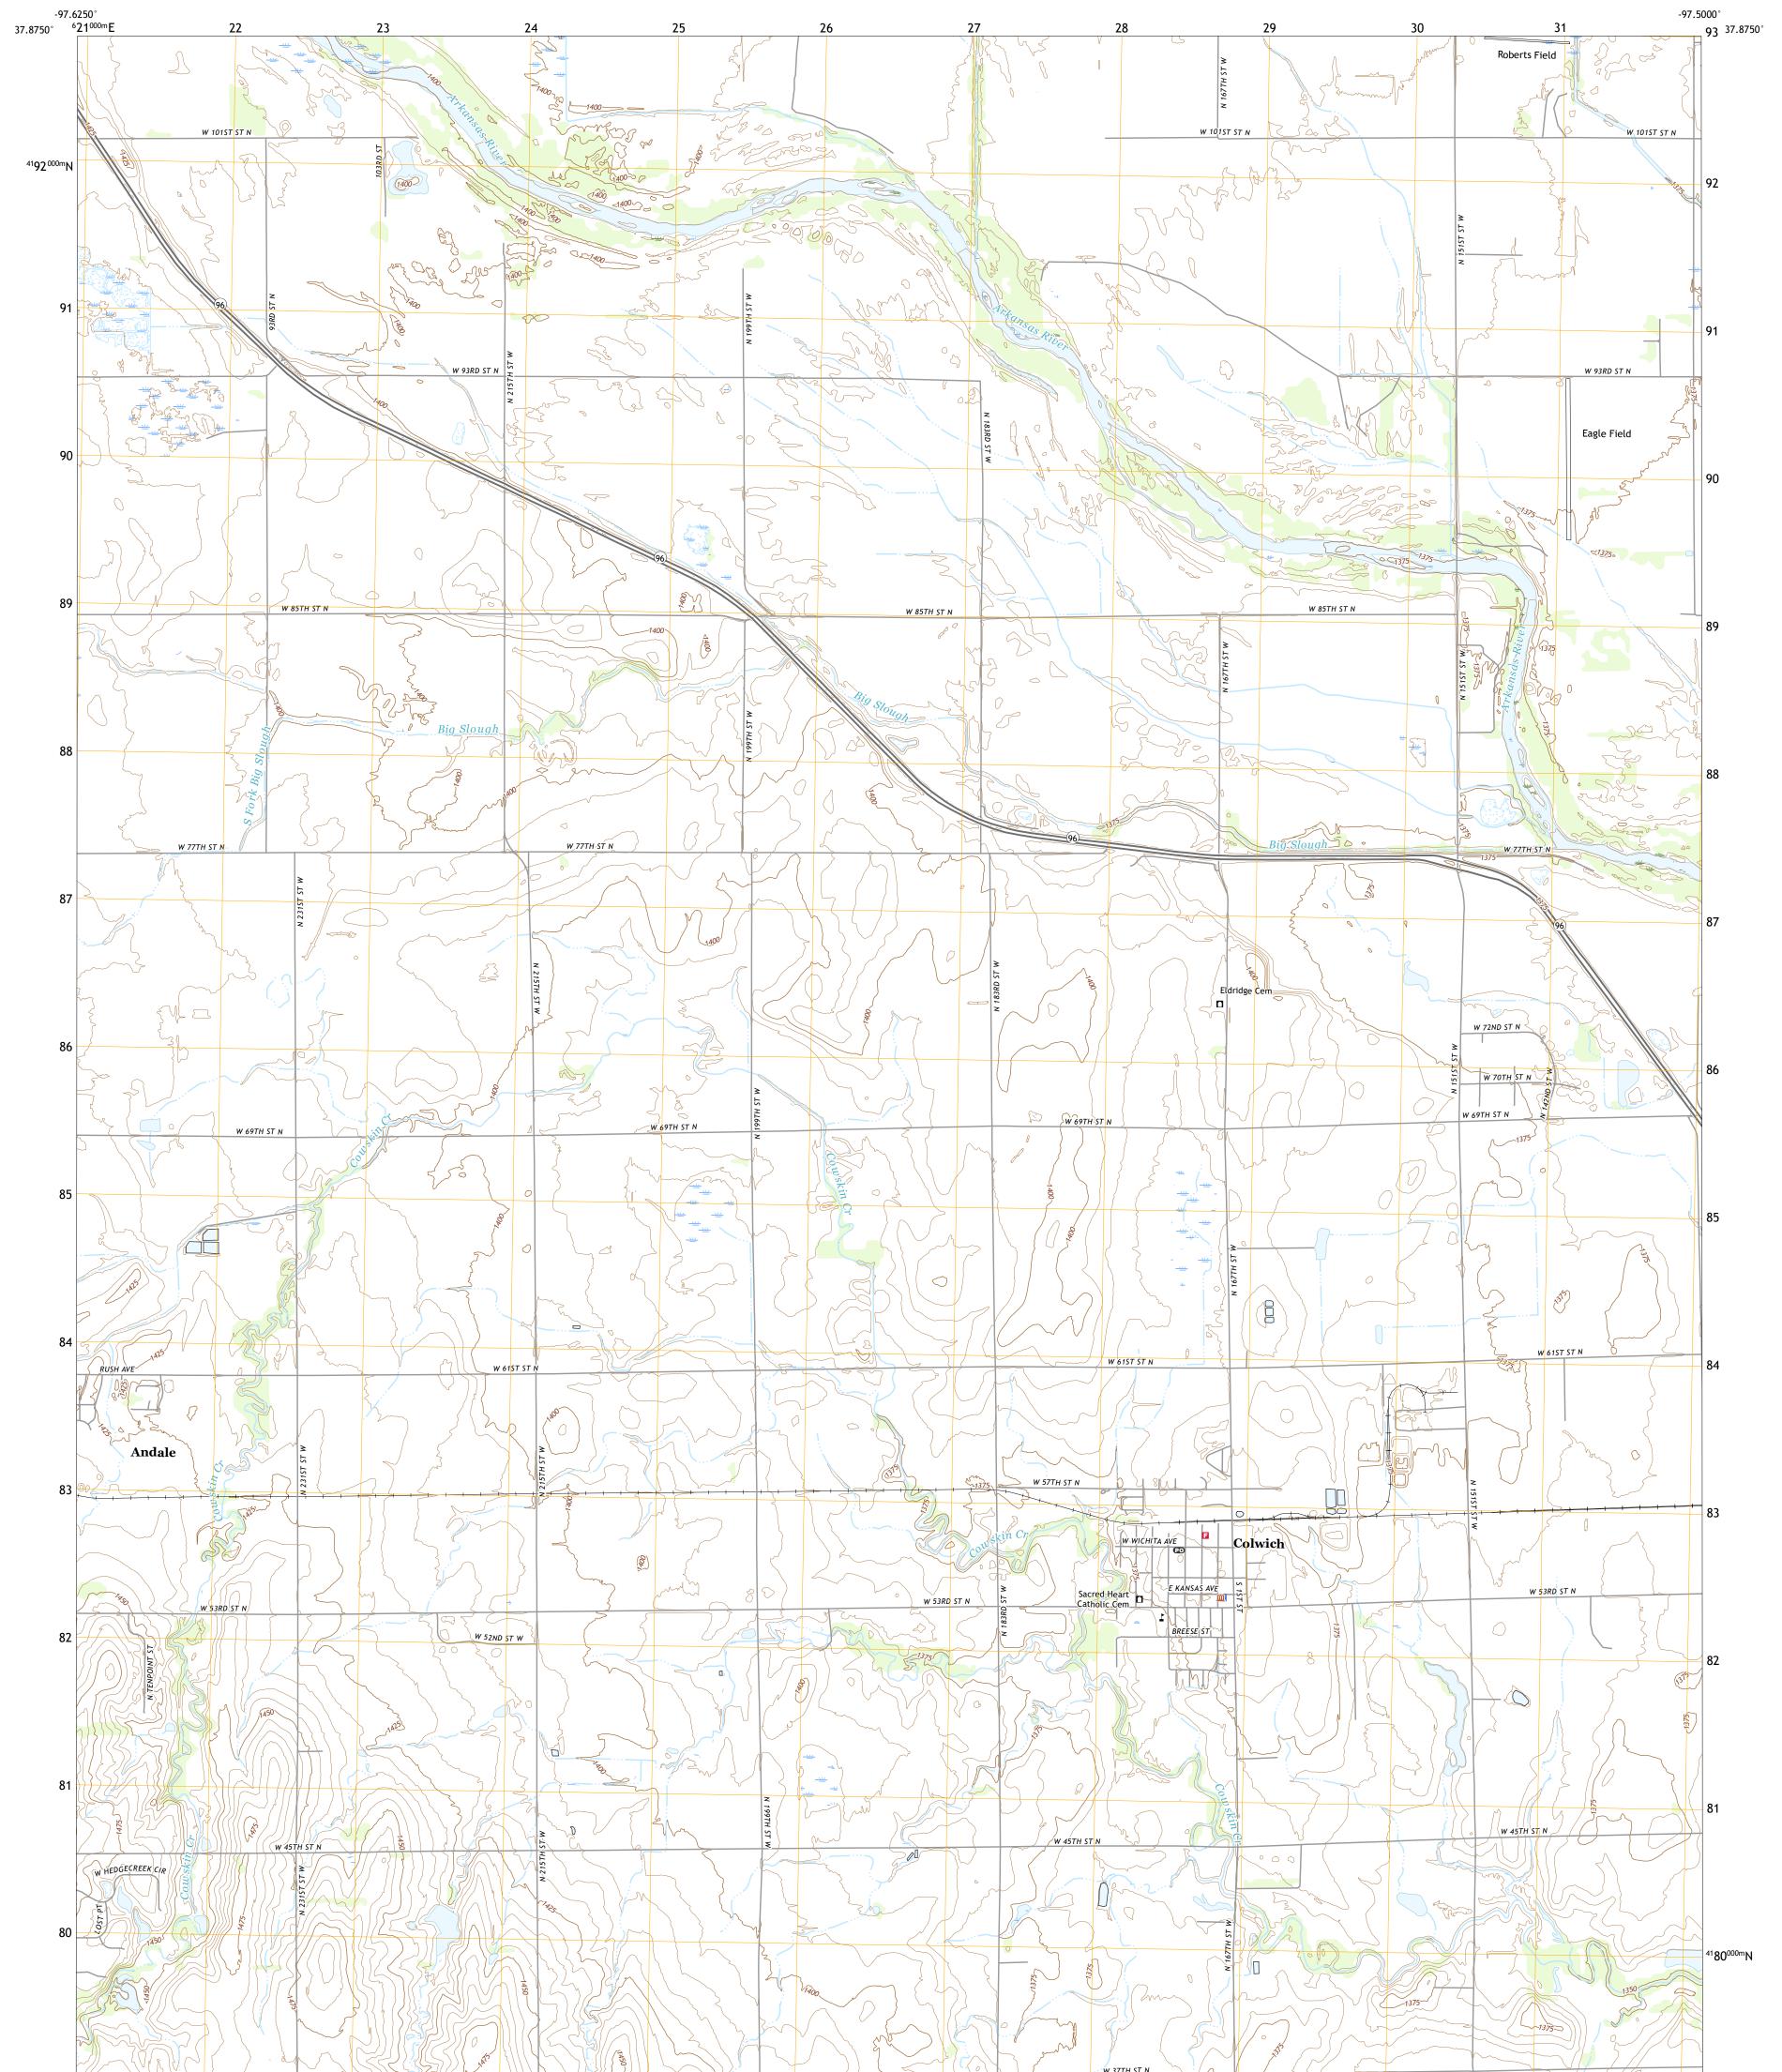

COLWICH QUADRANGLE KANSAS - SEDGWICK COUNTY 7.5-MINUTE SERIES

Produced by the United States Geological Survey North American Datum of 1983 (NAD83) World Geodetic System of 1984 (WGS84). Projection and 1 000-meter grid:Universal Transverse Mercator, Zone 14S This map is not a legal document. Boundaries may be generalized for this map scale. Private lands within government reservations may not be shown. Obtain permission before entering private lands.