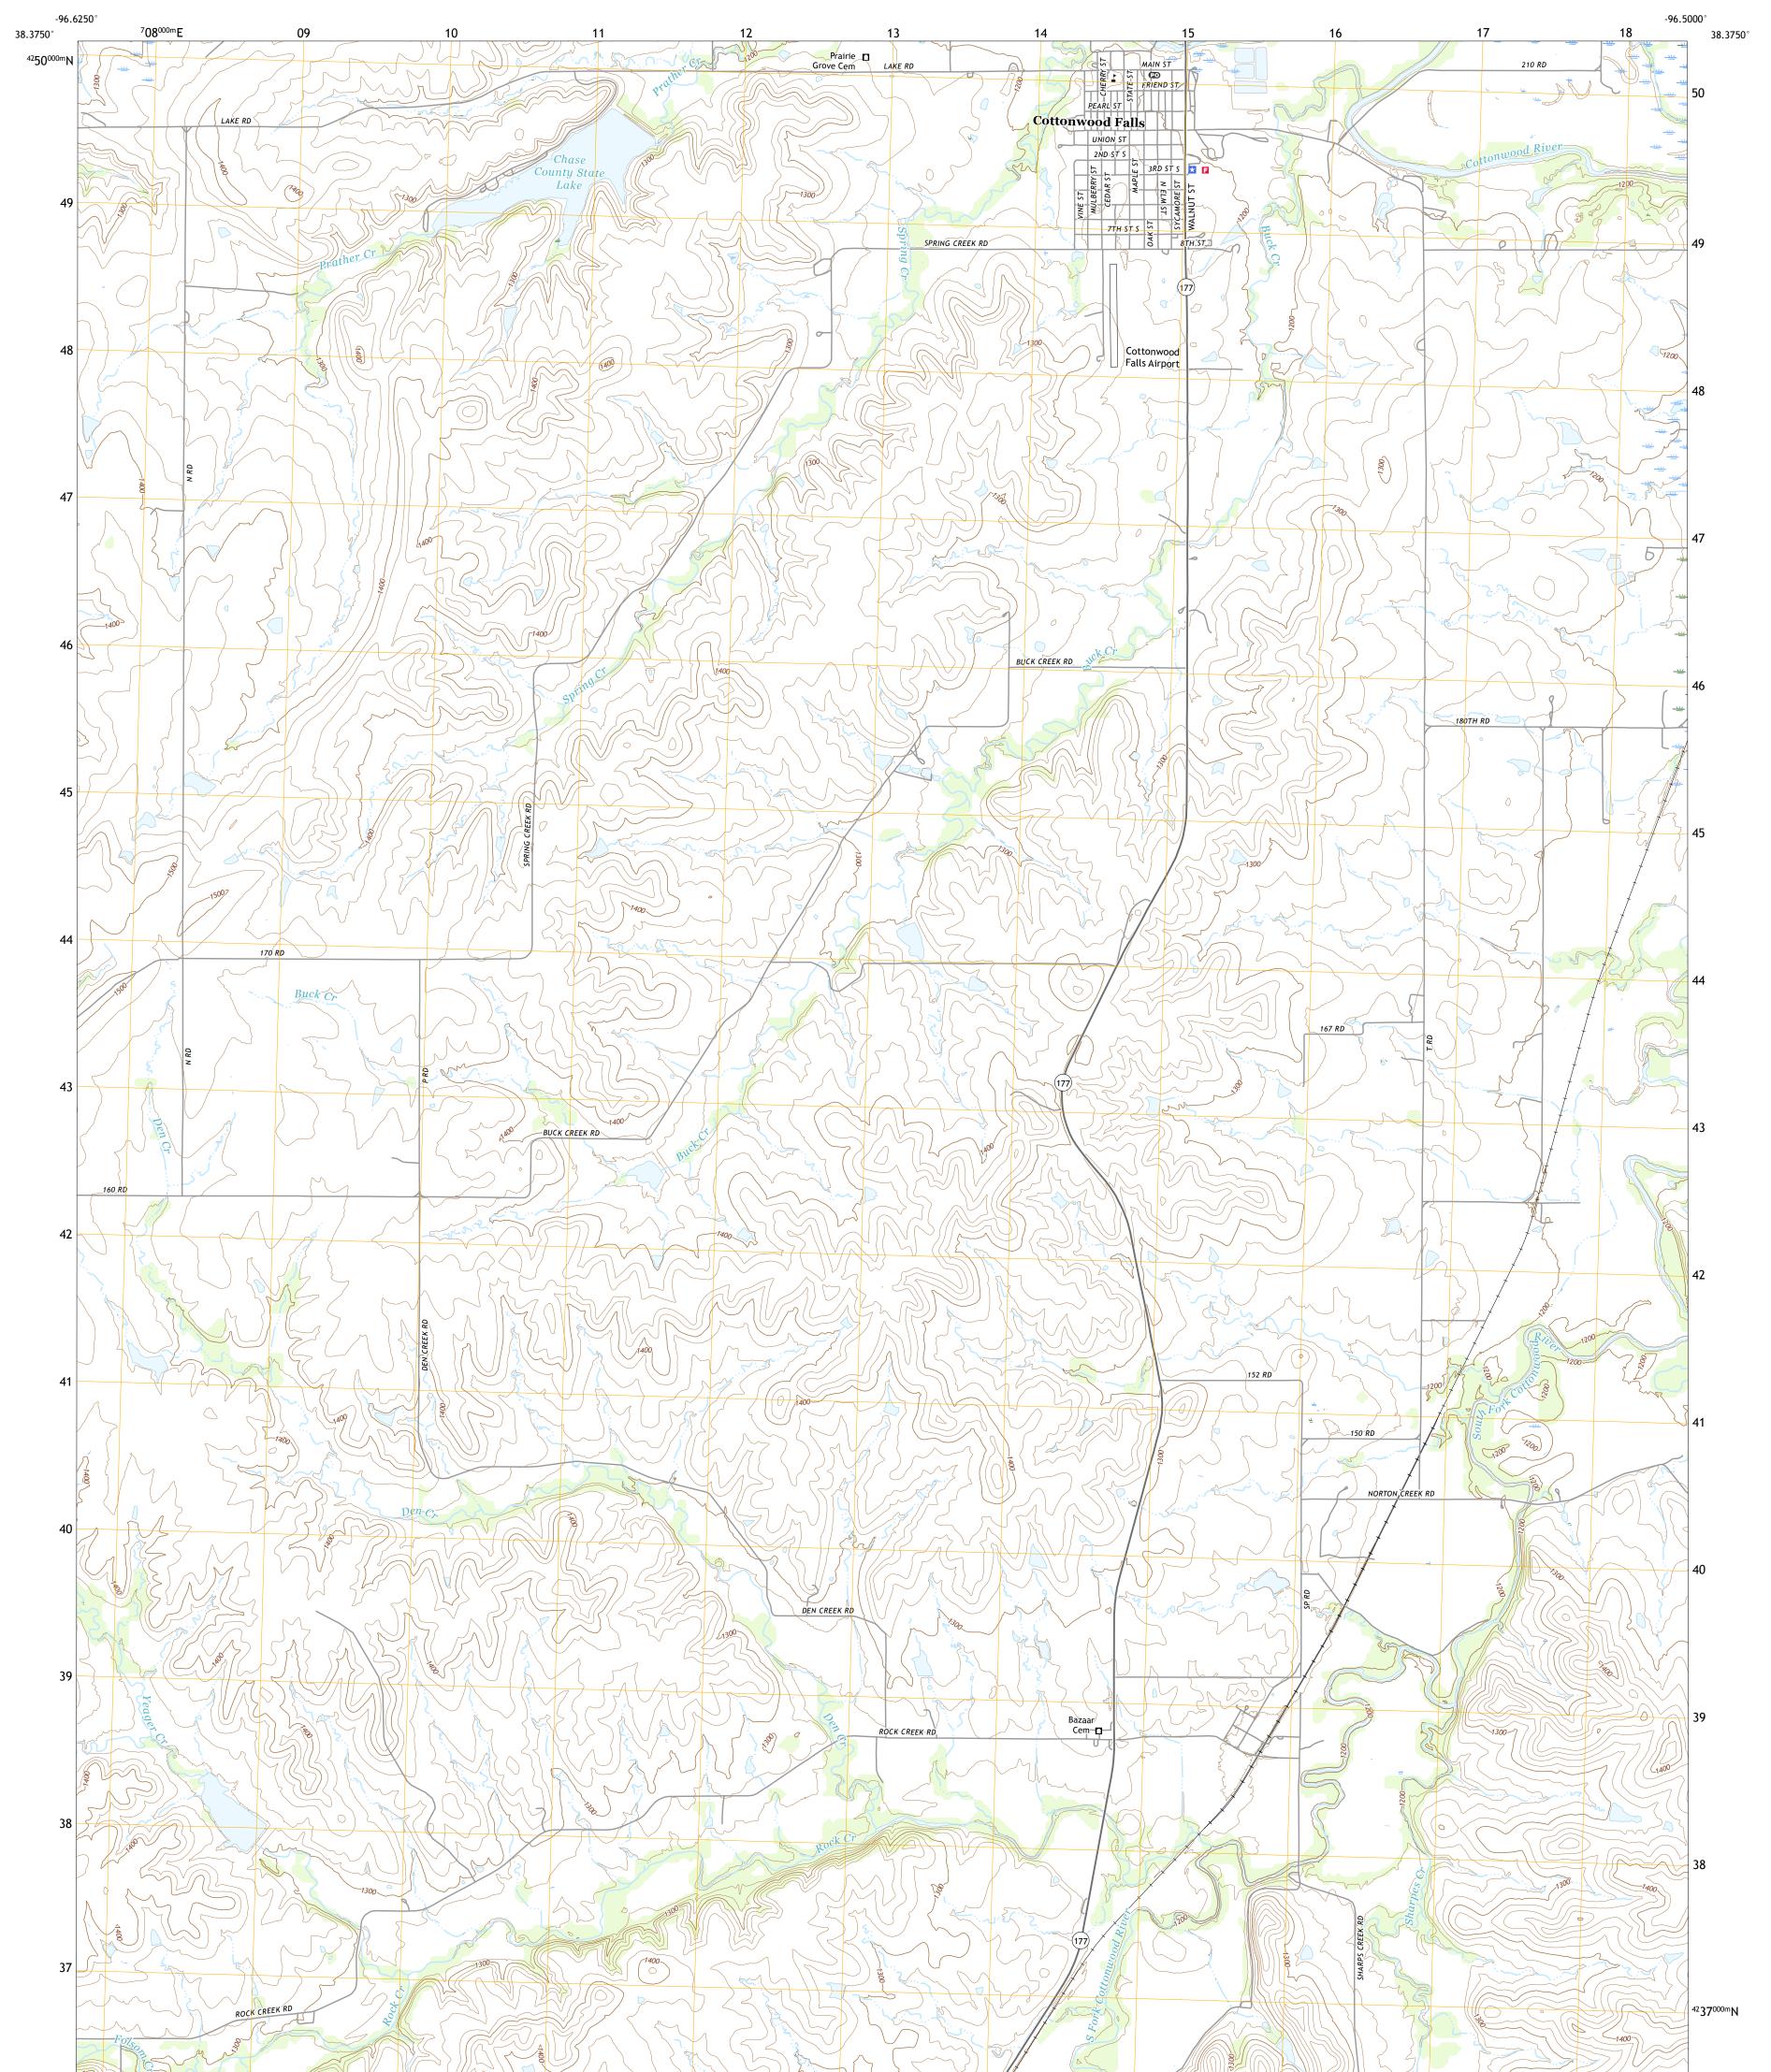

## U.S. DEPARTMENT OF THE INTERIOR U.S. GEOLOGICAL SURVEY

Produced by the United States Geological Survey North American Datum of 1983 (NAD83) World Geodetic System of 1984 (WGS84). Projection and 1 000-meter grid:Universal Transverse Mercator, Zone 14S This map is not a legal document. Boundaries may be generalized for this map scale. Private lands within government reservations may not be shown. Obtain permission before entering private lands.

Imagery..... Roads...... Names..... ......NAIP, July 2017 - September 2017 U.S. Census Bureau, 2018 ......GNIS, 1978 - 2018 .... 

 Names......GNN, 1978 - 2018

 Hydrography.....National Hydrography Dataset, 2002 - 2018

 Contours.....National Elevation Dataset, 2013

 Boundaries.....Multiple sources; see metadata file 2016 - 2017

 Public Land Survey System......BLM, 2016

 Wetlands......FWS National Wetlands Inventory 1985