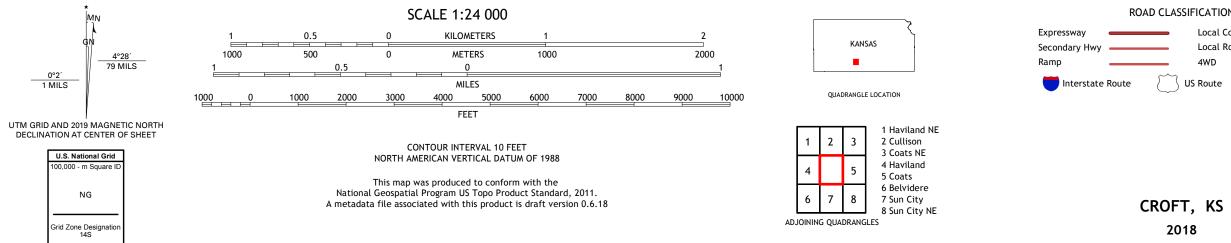

## U.S. DEPARTMENT OF THE INTERIOR U.S. GEOLOGICAL SURVEY

CROFT QUADRANGLE KANSAS - PRATT COUNTY 7.5-MINUTE SERIES

Produced by the United States Geological Survey North American Datum of 1983 (NAD83) World Geodetic System of 1984 (WGS84). Projection and 1 000-meter grid:Universal Transverse Mercator, Zone 14S This map is not a legal document. Boundaries may be generalized for this map scale. Private lands within government reservations may not be shown. Obtain permission before entering private lands.

ROAD CLASSIFICATION Local Connector Local Road \_\_\_\_\_ 4WD US Route State Route lnterstate Route

2018