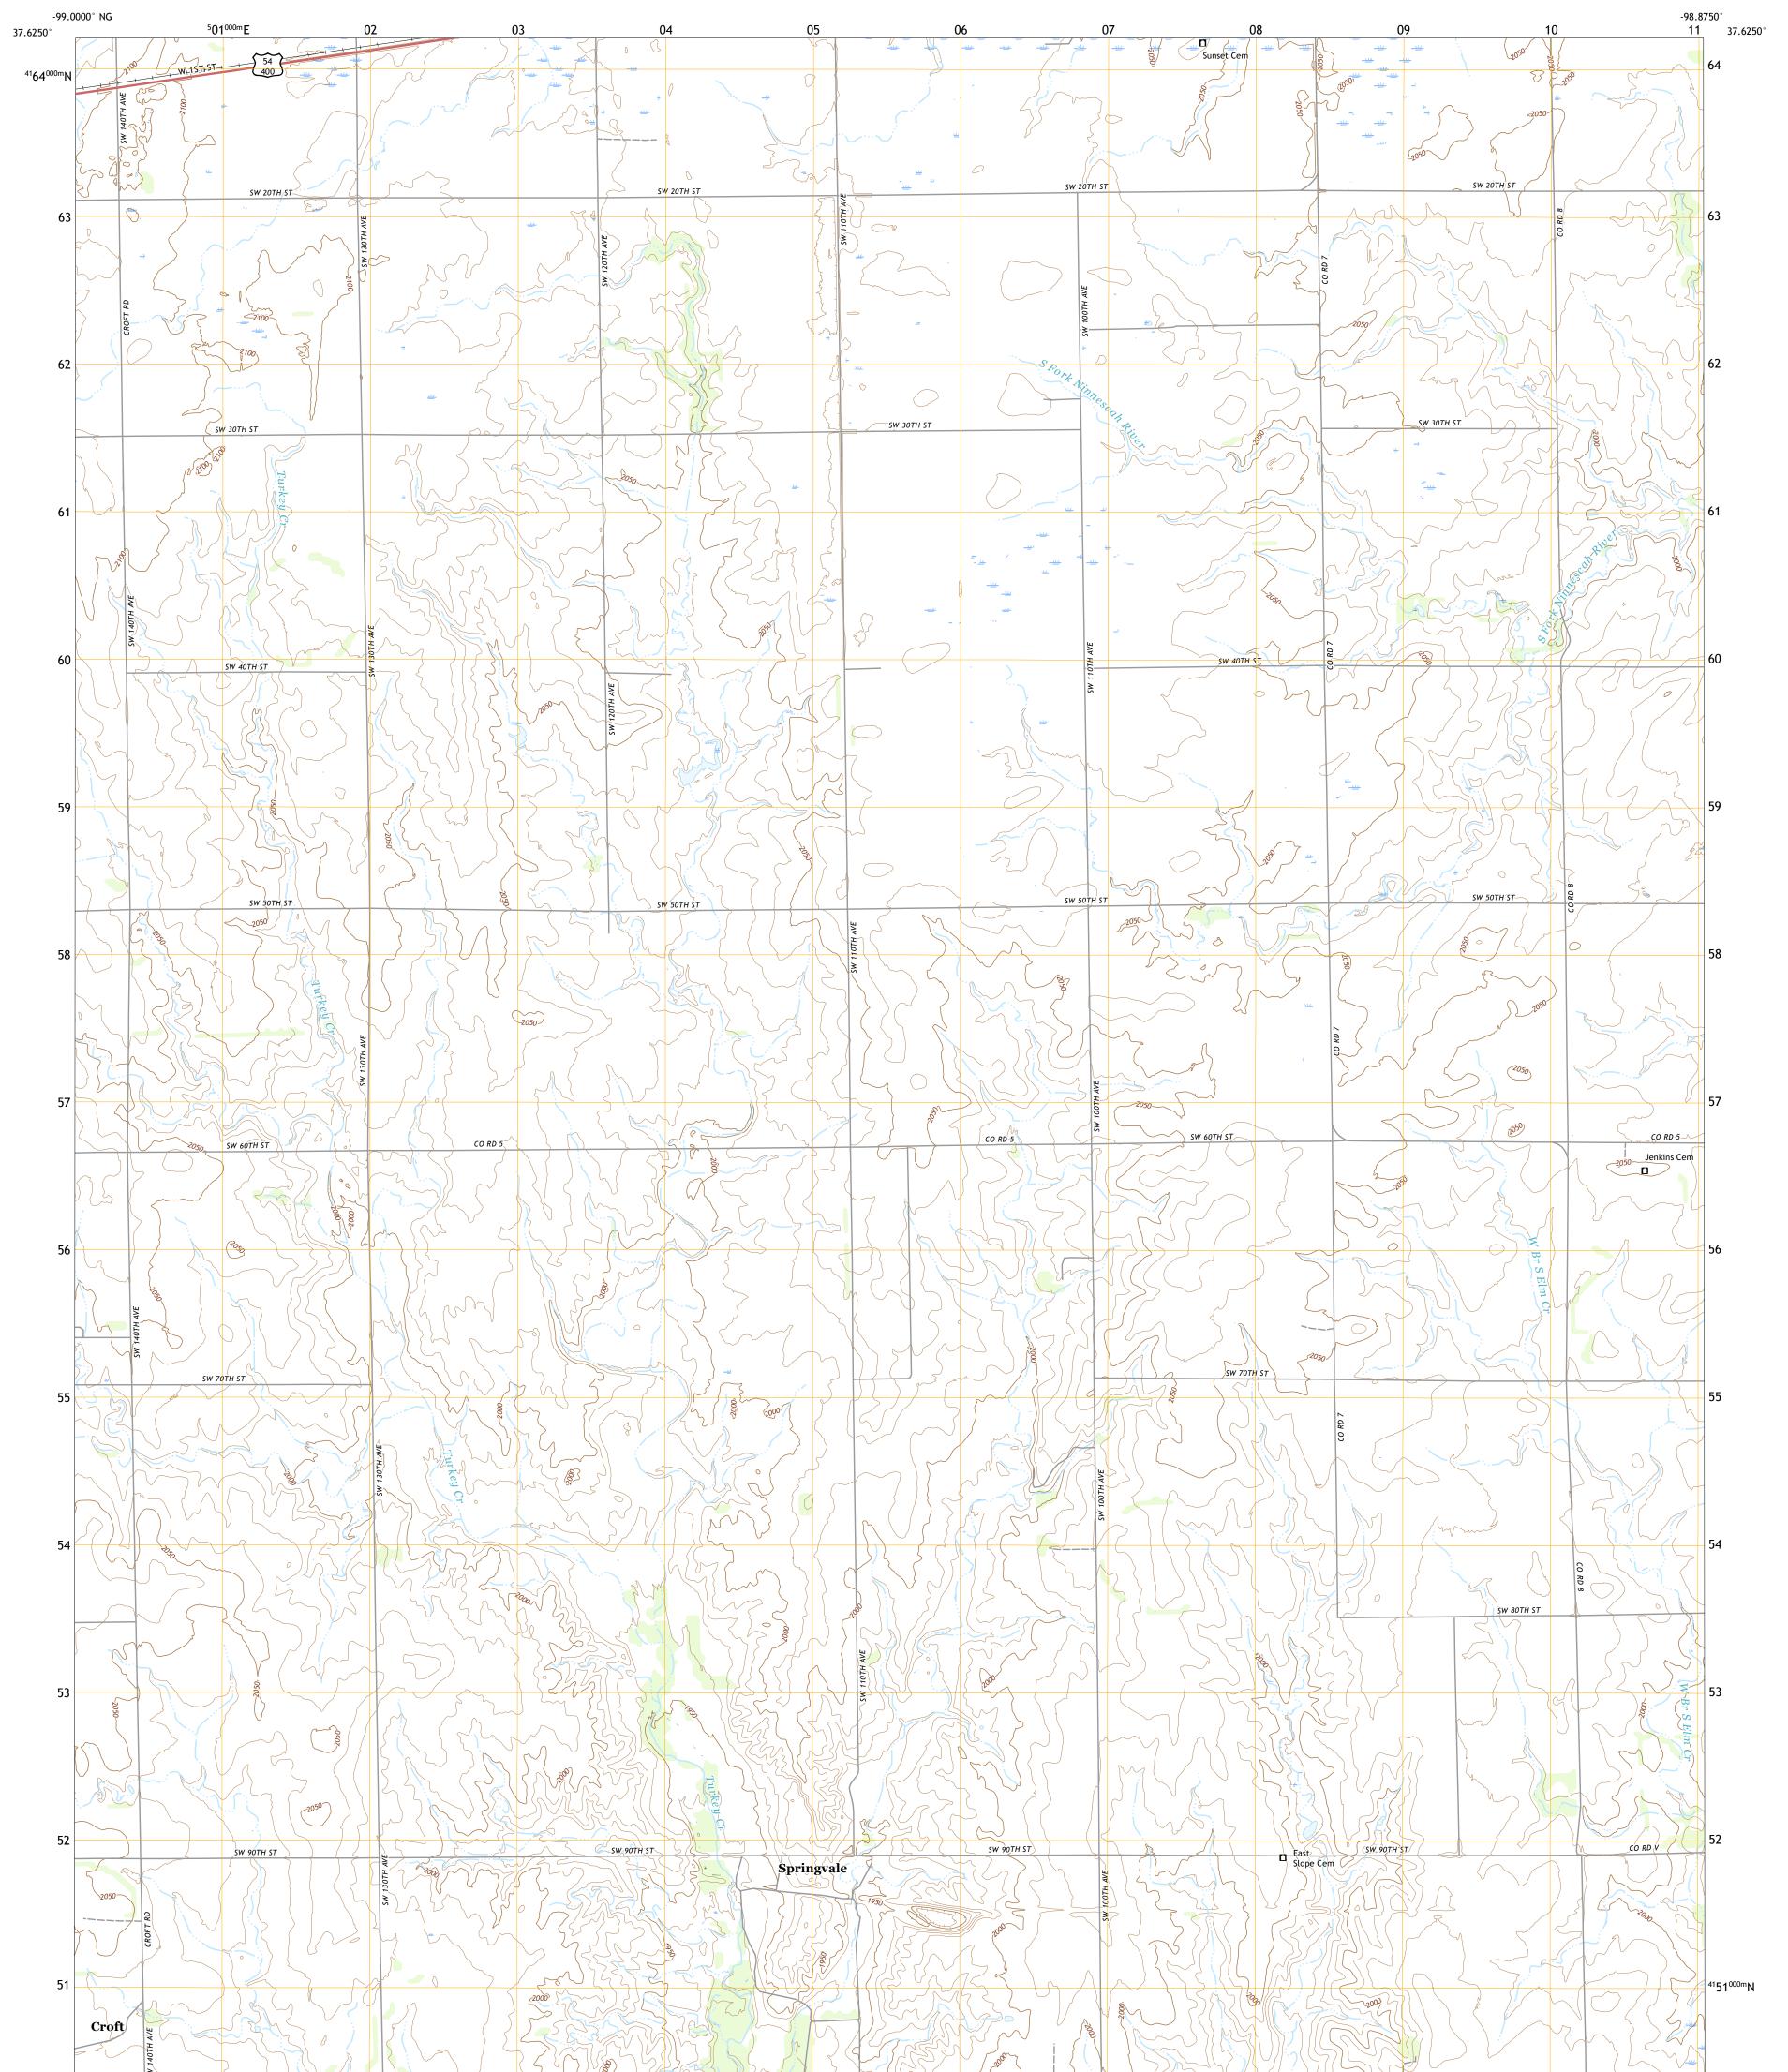

## U.S. DEPARTMENT OF THE INTERIOR U.S. GEOLOGICAL SURVEY

CROFT QUADRANGLE KANSAS - PRATT COUNTY 7.5-MINUTE SERIES

Produced by the United States Geological Survey North American Datum of 1983 (NAD83) World Geodetic System of 1984 (WGS84). Projection and 1 000-meter grid:Universal Transverse Mercator, Zone 14S This map is not a legal document. Boundaries may be generalized for this map scale. Private lands within government reservations may not be shown. Obtain permission before entering private lands.