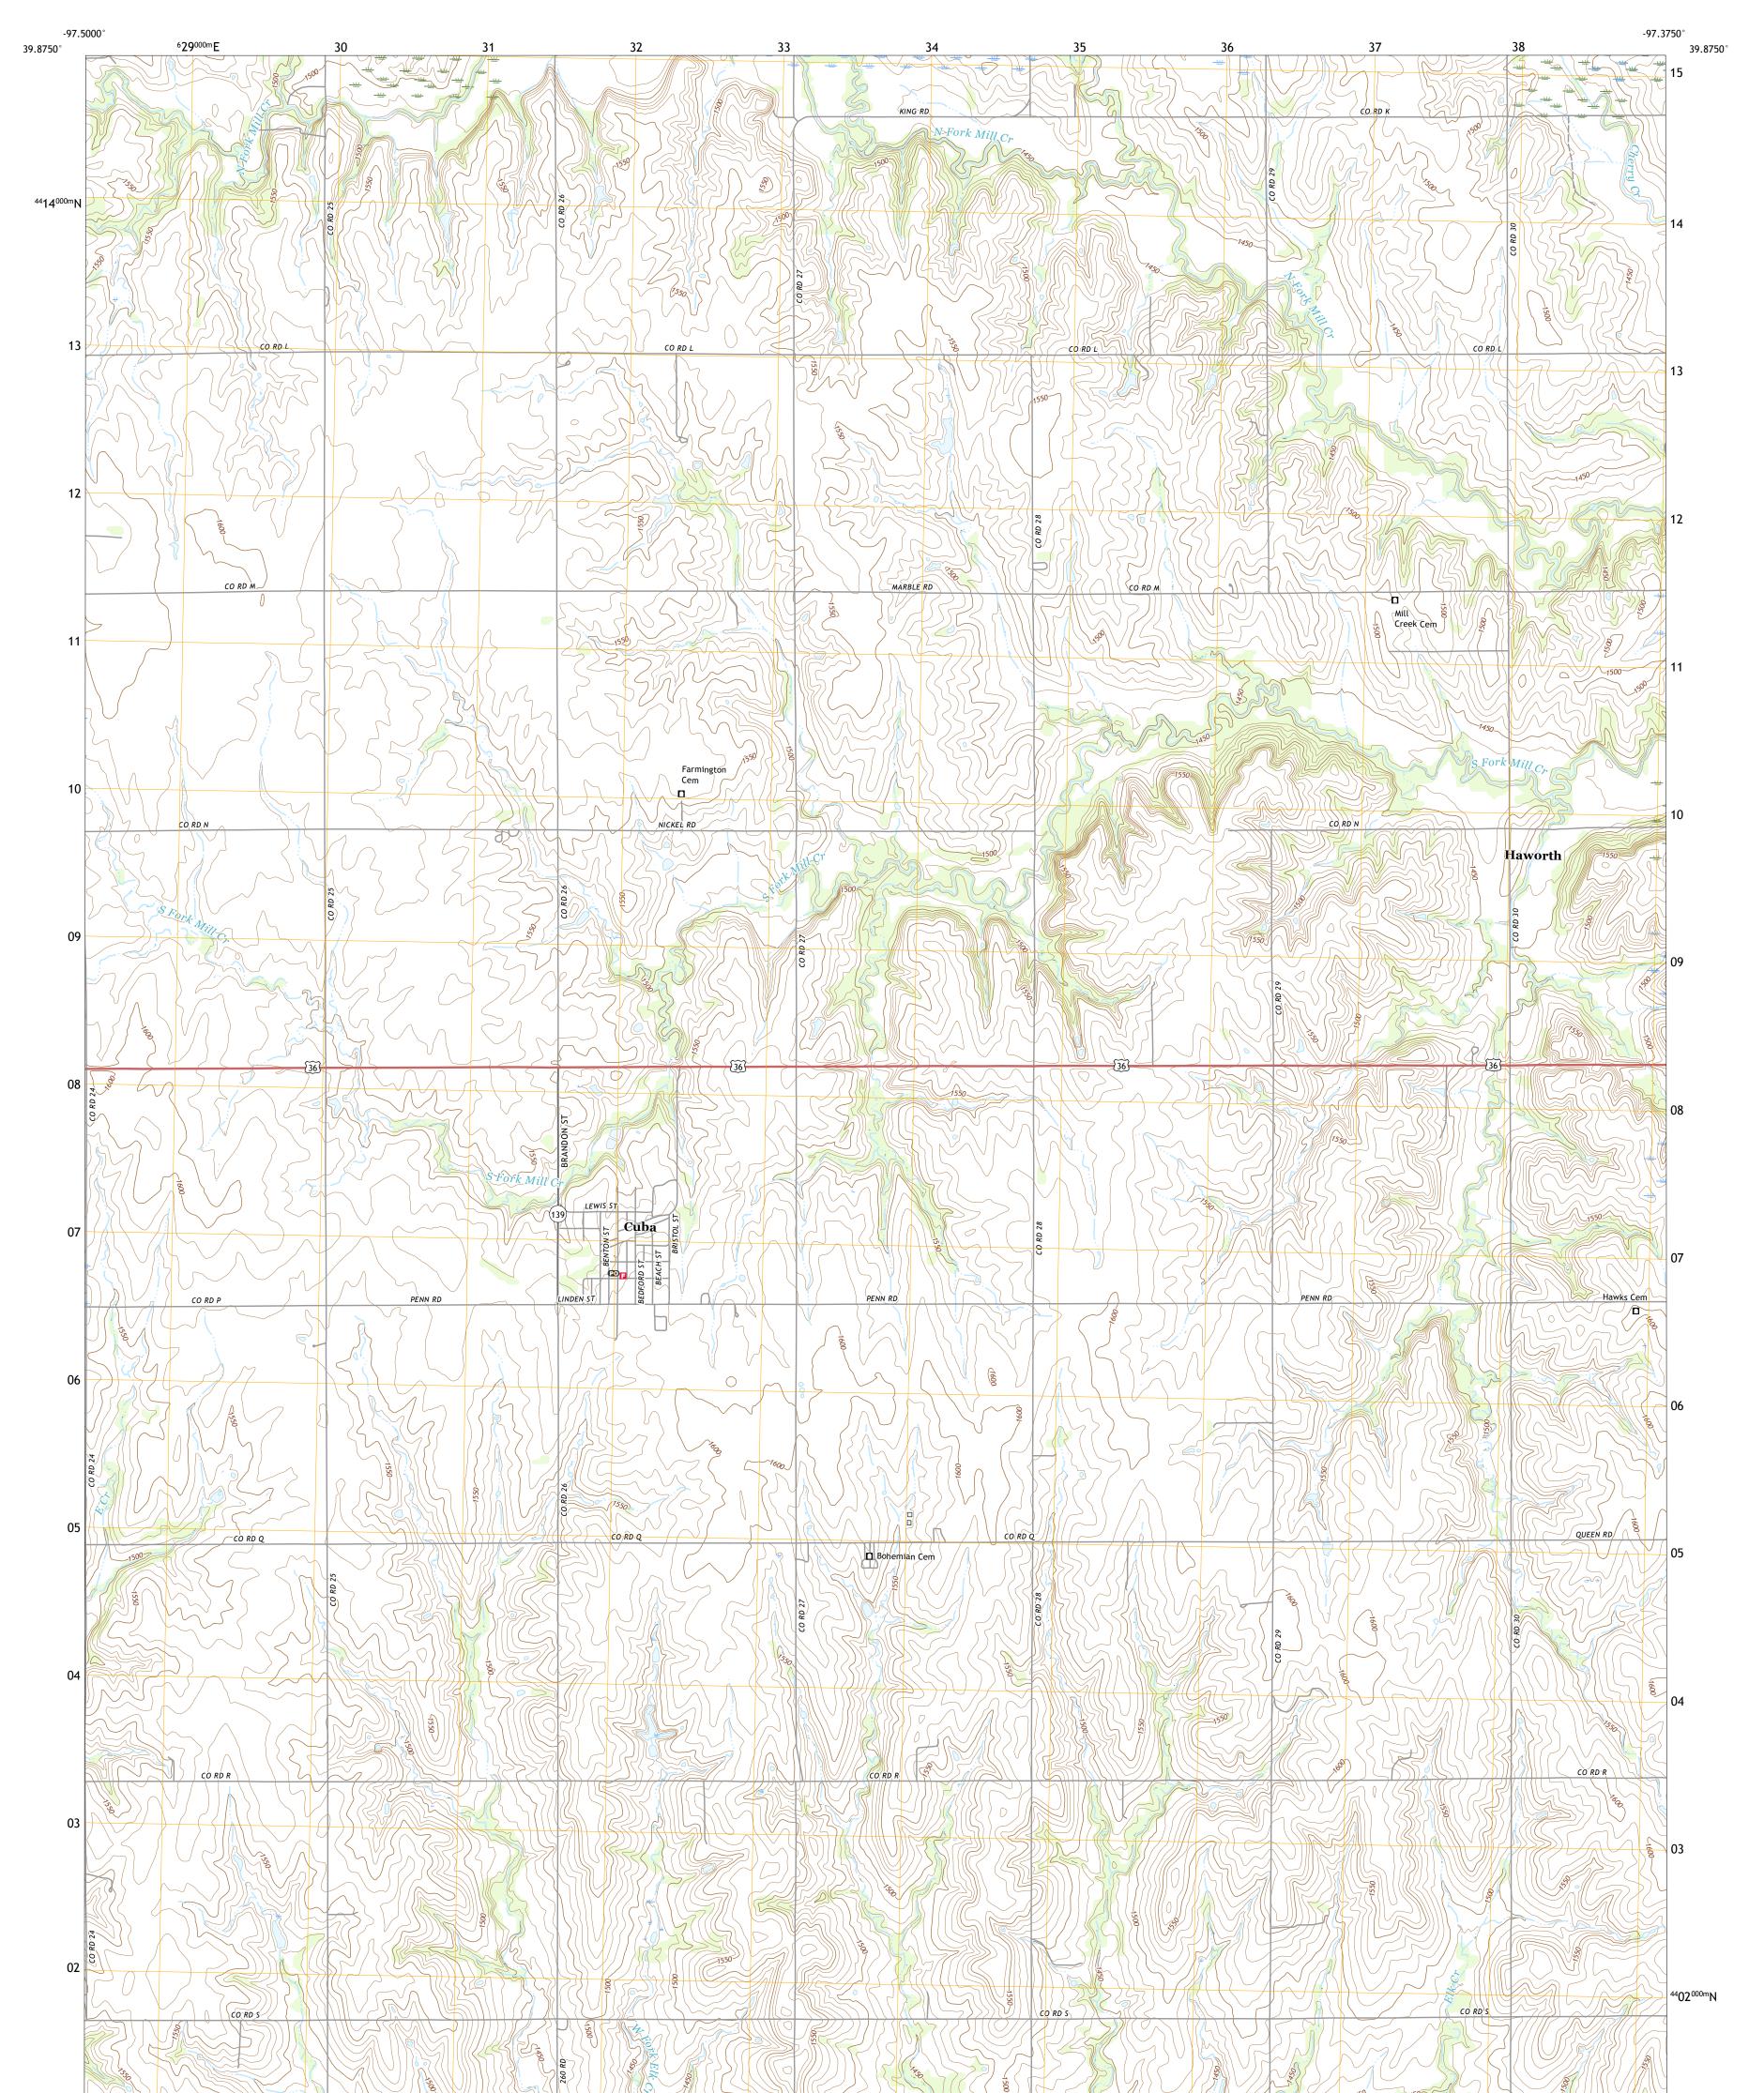

## U.S. DEPARTMENT OF THE INTERIOR U.S. GEOLOGICAL SURVEY

CUBA QUADRANGLE KANSAS - REPUBLIC COUNTY 7.5-MINUTE SERIES

Produced by the United States Geological Survey North American Datum of 1983 (NAD83) World Geodetic System of 1984 (WGS84). Projection and 1 000-meter grid:Universal Transverse Mercator, Zone 14S This map is not a legal document. Boundaries may be generalized for this map scale. Private lands within government reservations may not be shown. Obtain permission before entering private lands.