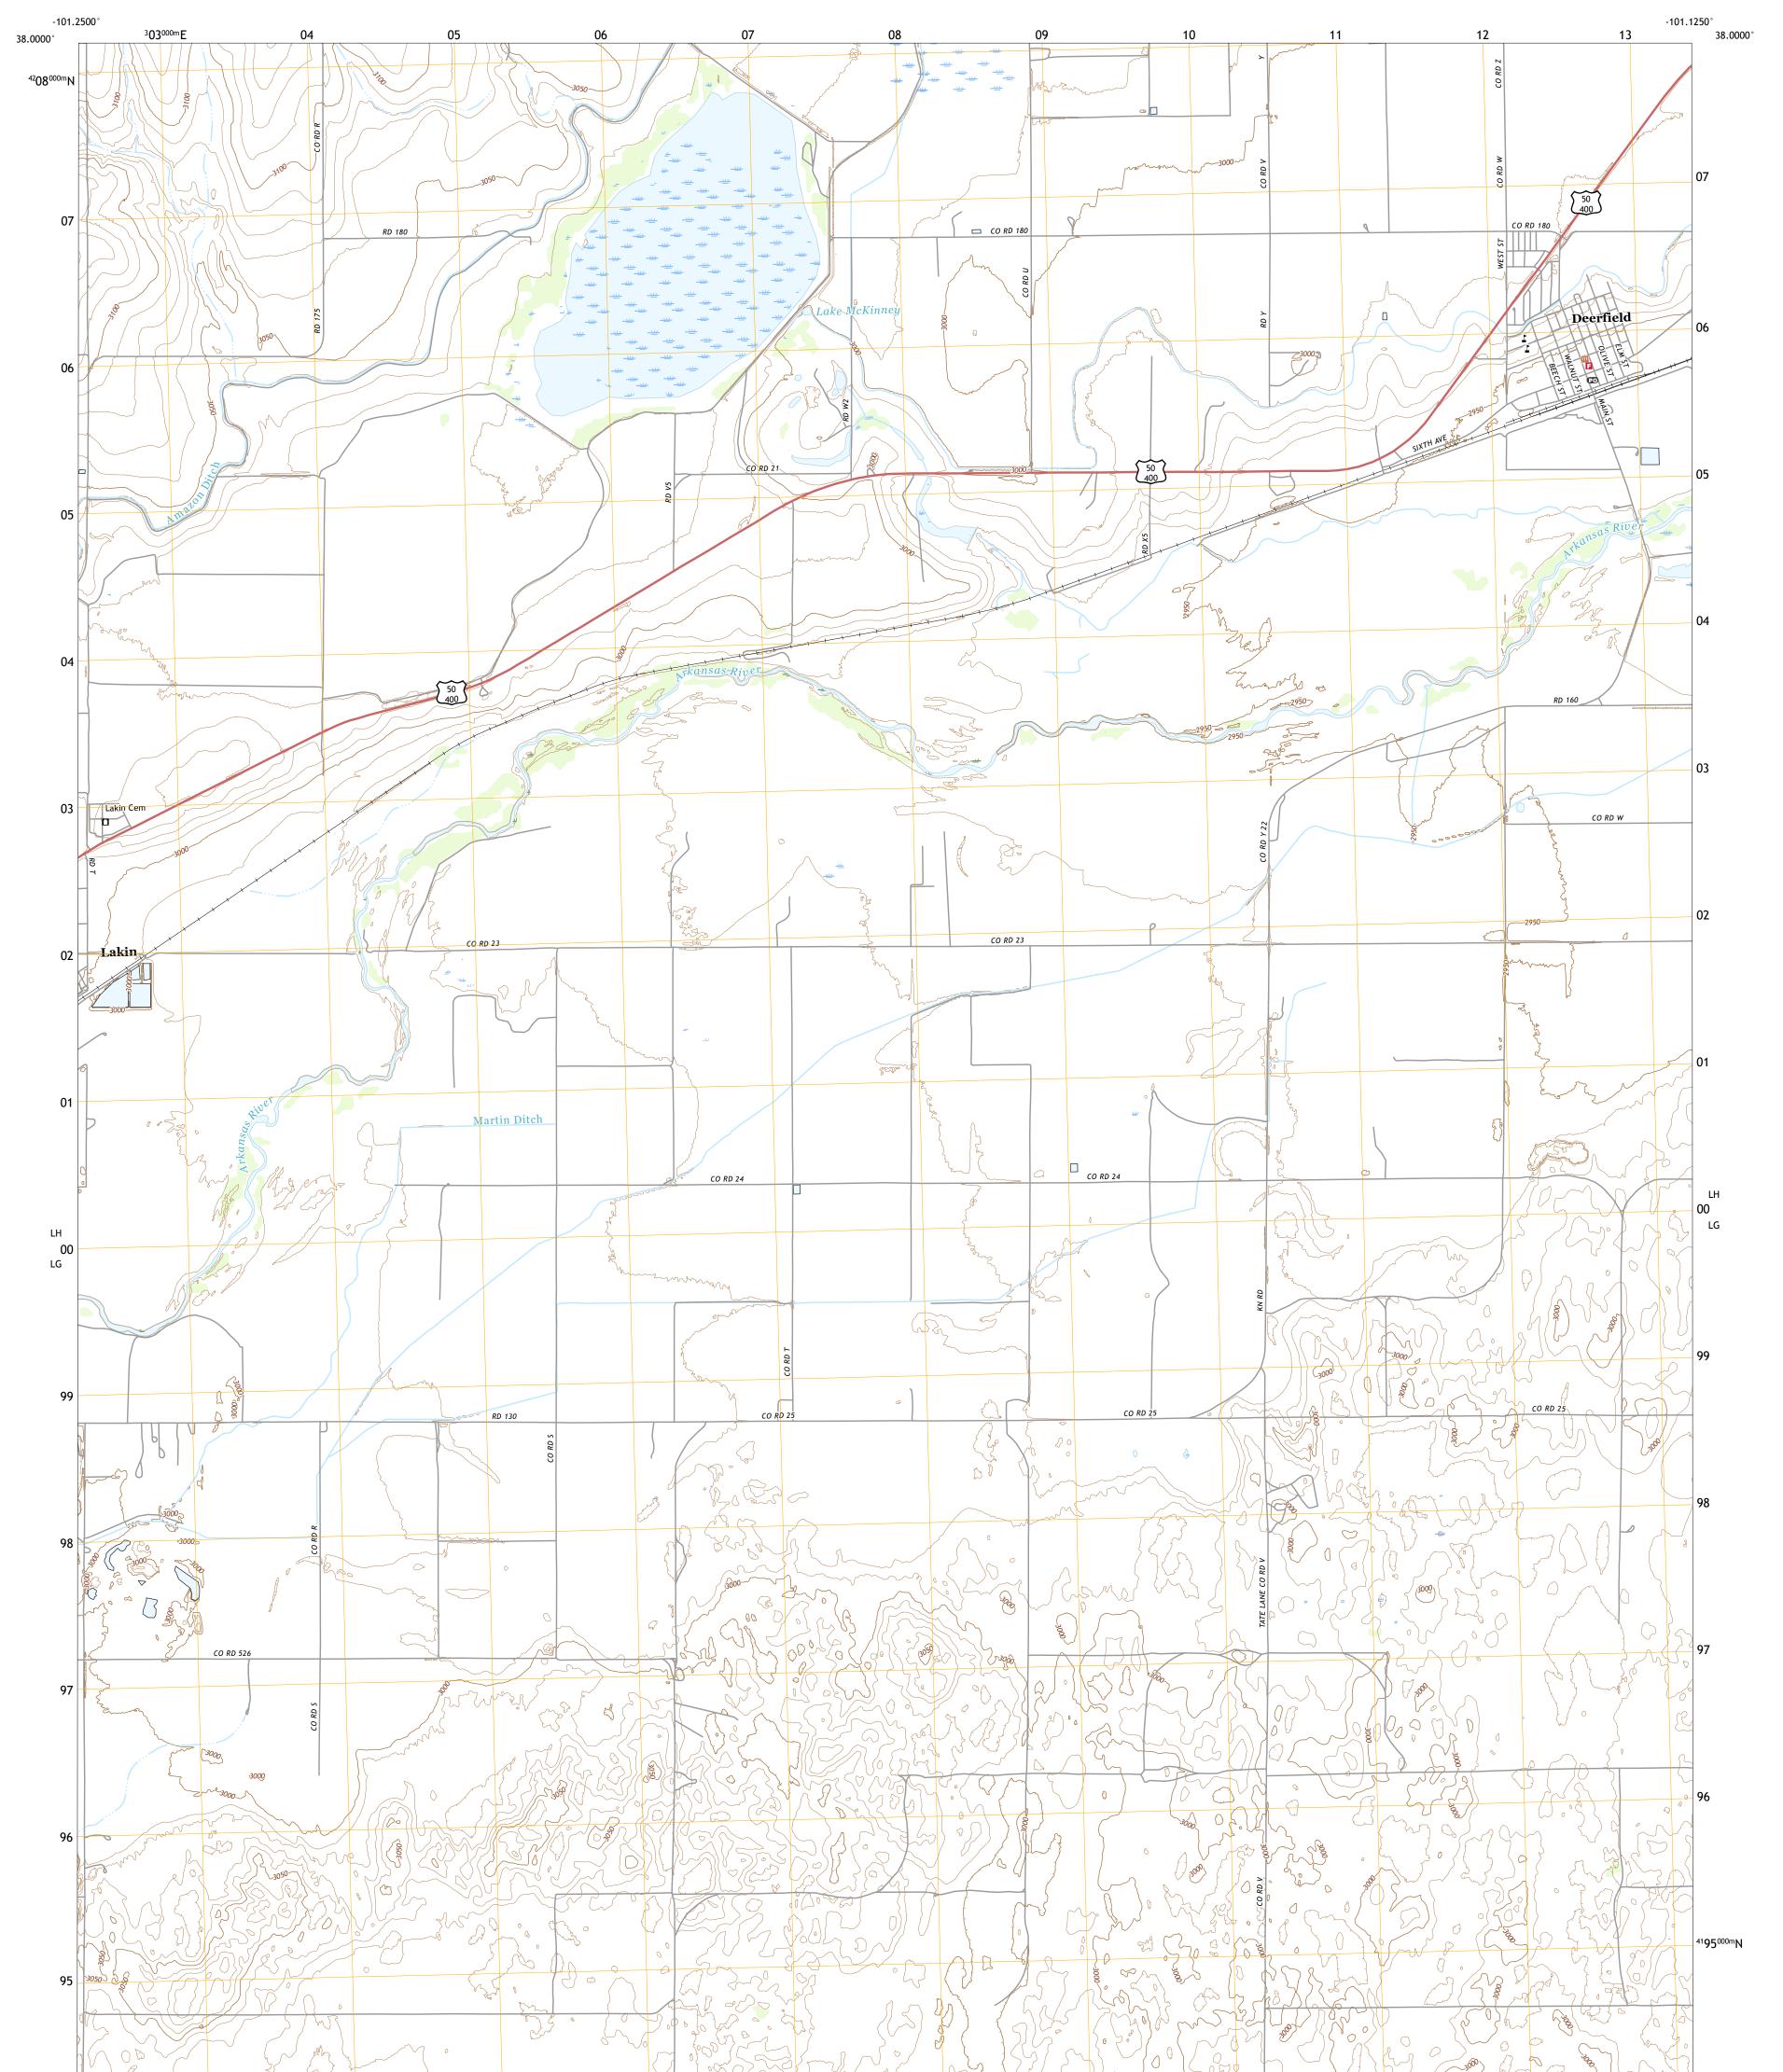

## U.S. DEPARTMENT OF THE INTERIOR U.S. GEOLOGICAL SURVEY

Produced by the United States Geological Survey North American Datum of 1983 (NAD83) World Geodetic System of 1984 (WGS84). Projection and 1 000-meter grid:Universal Transverse Mercator, Zone 145 This map is not a legal document. Boundaries may be generalized for this map scale. Private lands within government reservations may not be shown. Obtain permission before entering private lands.

Imagery......NAIP, July 2017 - September 2017 Roads......GNIS, 2015 - 2018 Names......GNIS, 2008 - 2021 Hydrography......GNIS, 2008 - 2021 Hydrography......National Hydrography Dataset, 2006 - 2018 Contours.....National Elevation Dataset, 2014 Boundaries......Multiple sources; see metadata file 2019 - 2021 Public Land Survey System......BLM, 2018 Wetlands......BLM, 2018