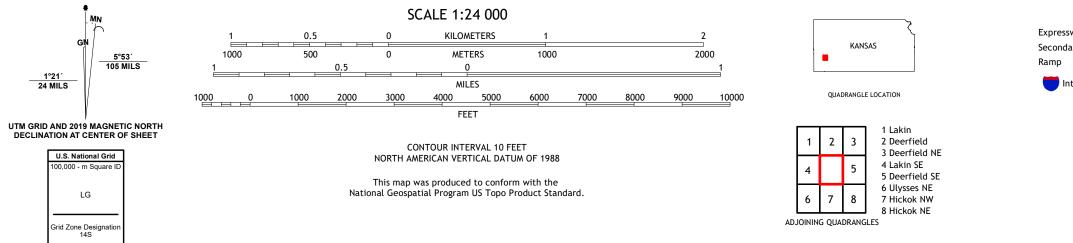

## U.S. DEPARTMENT OF THE INTERIOR U.S. GEOLOGICAL SURVEY

DEERFIELD SW QUADRANGLE KANSAS - KEARNY COUNTY 7.5-MINUTE SERIES

Produced by the United States Geological Survey North American Datum of 1983 (NAD83) World Geodetic System of 1984 (WGS84). Projection and 1 000-meter grid:Universal Transverse Mercator, Zone 14S This map is not a legal document. Boundaries may be generalized for this map scale. Private lands within government reservations may not be shown. Obtain permission before entering private lands.

 Expressway
 Local Connector

 Secondary Hwy
 Local Road

 Ramp
 4WD

 Interstate Route
 US Route
 State Route