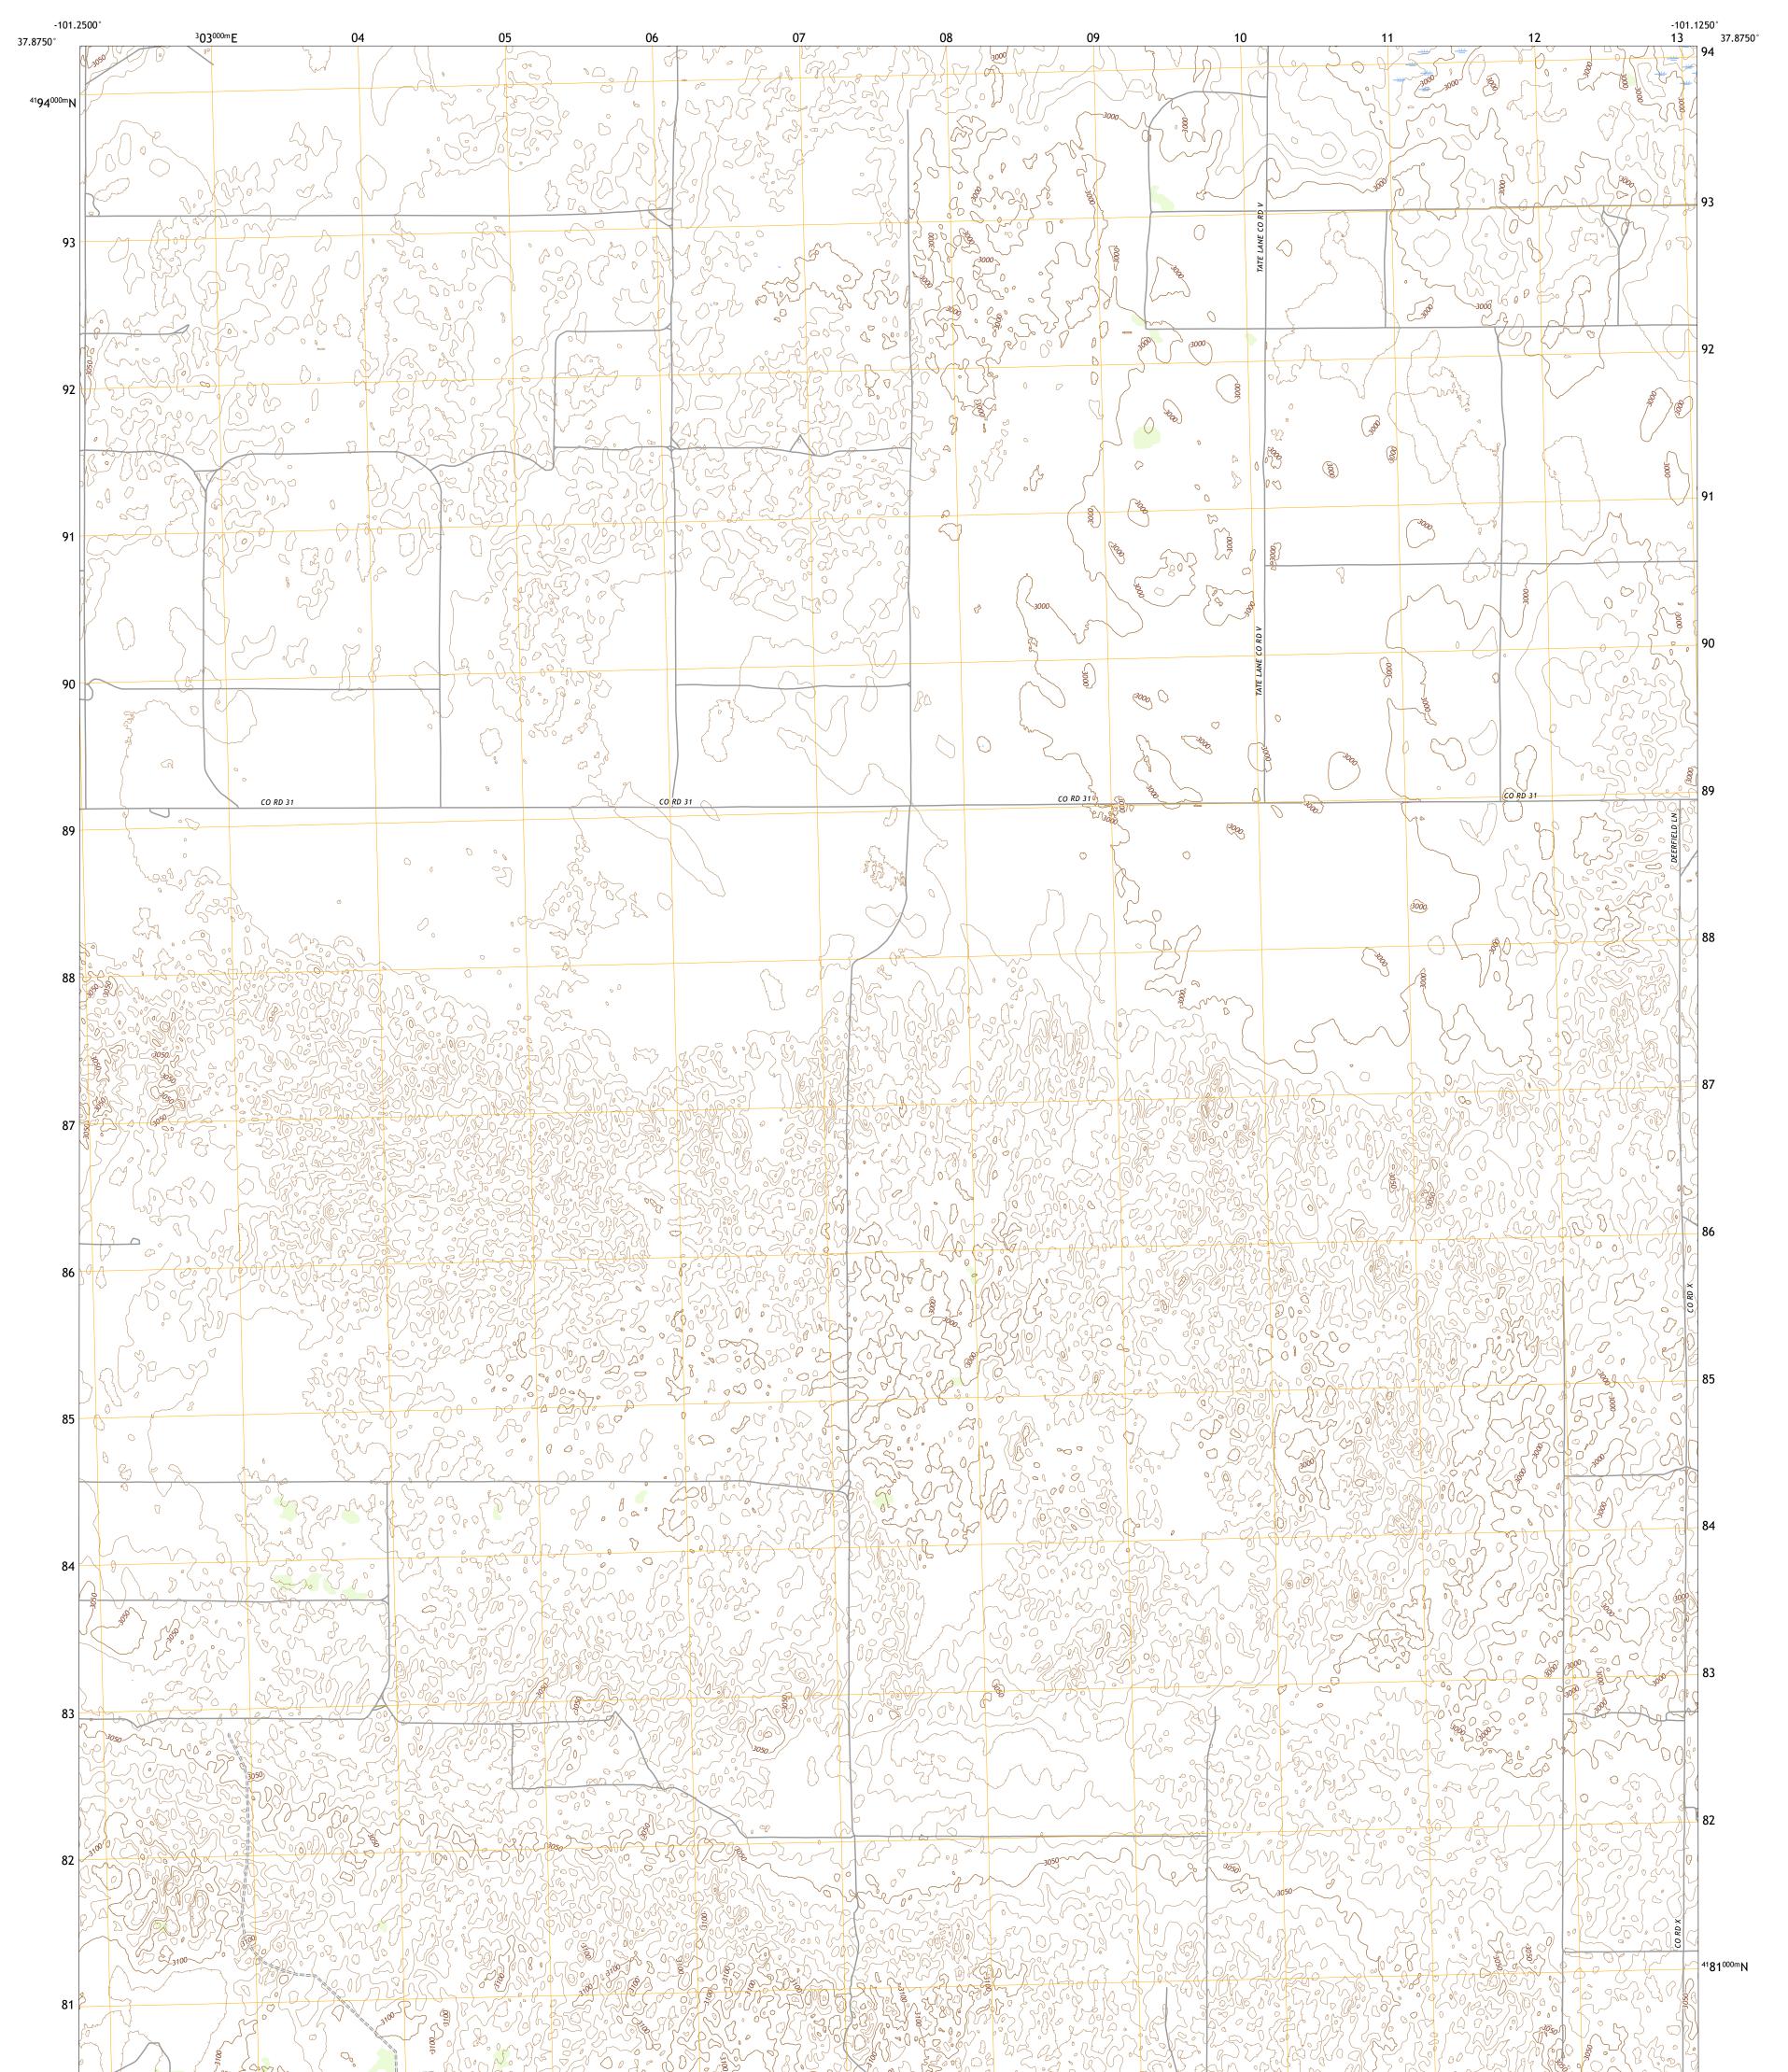

## U.S. DEPARTMENT OF THE INTERIOR U.S. GEOLOGICAL SURVEY

DEERFIELD SW QUADRANGLE KANSAS - KEARNY COUNTY 7.5-MINUTE SERIES

Produced by the United States Geological Survey North American Datum of 1983 (NAD83) World Geodetic System of 1984 (WGS84). Projection and 1 000-meter grid:Universal Transverse Mercator, Zone 14S This map is not a legal document. Boundaries may be generalized for this map scale. Private lands within government reservations may not be shown. Obtain permission before entering private lands.