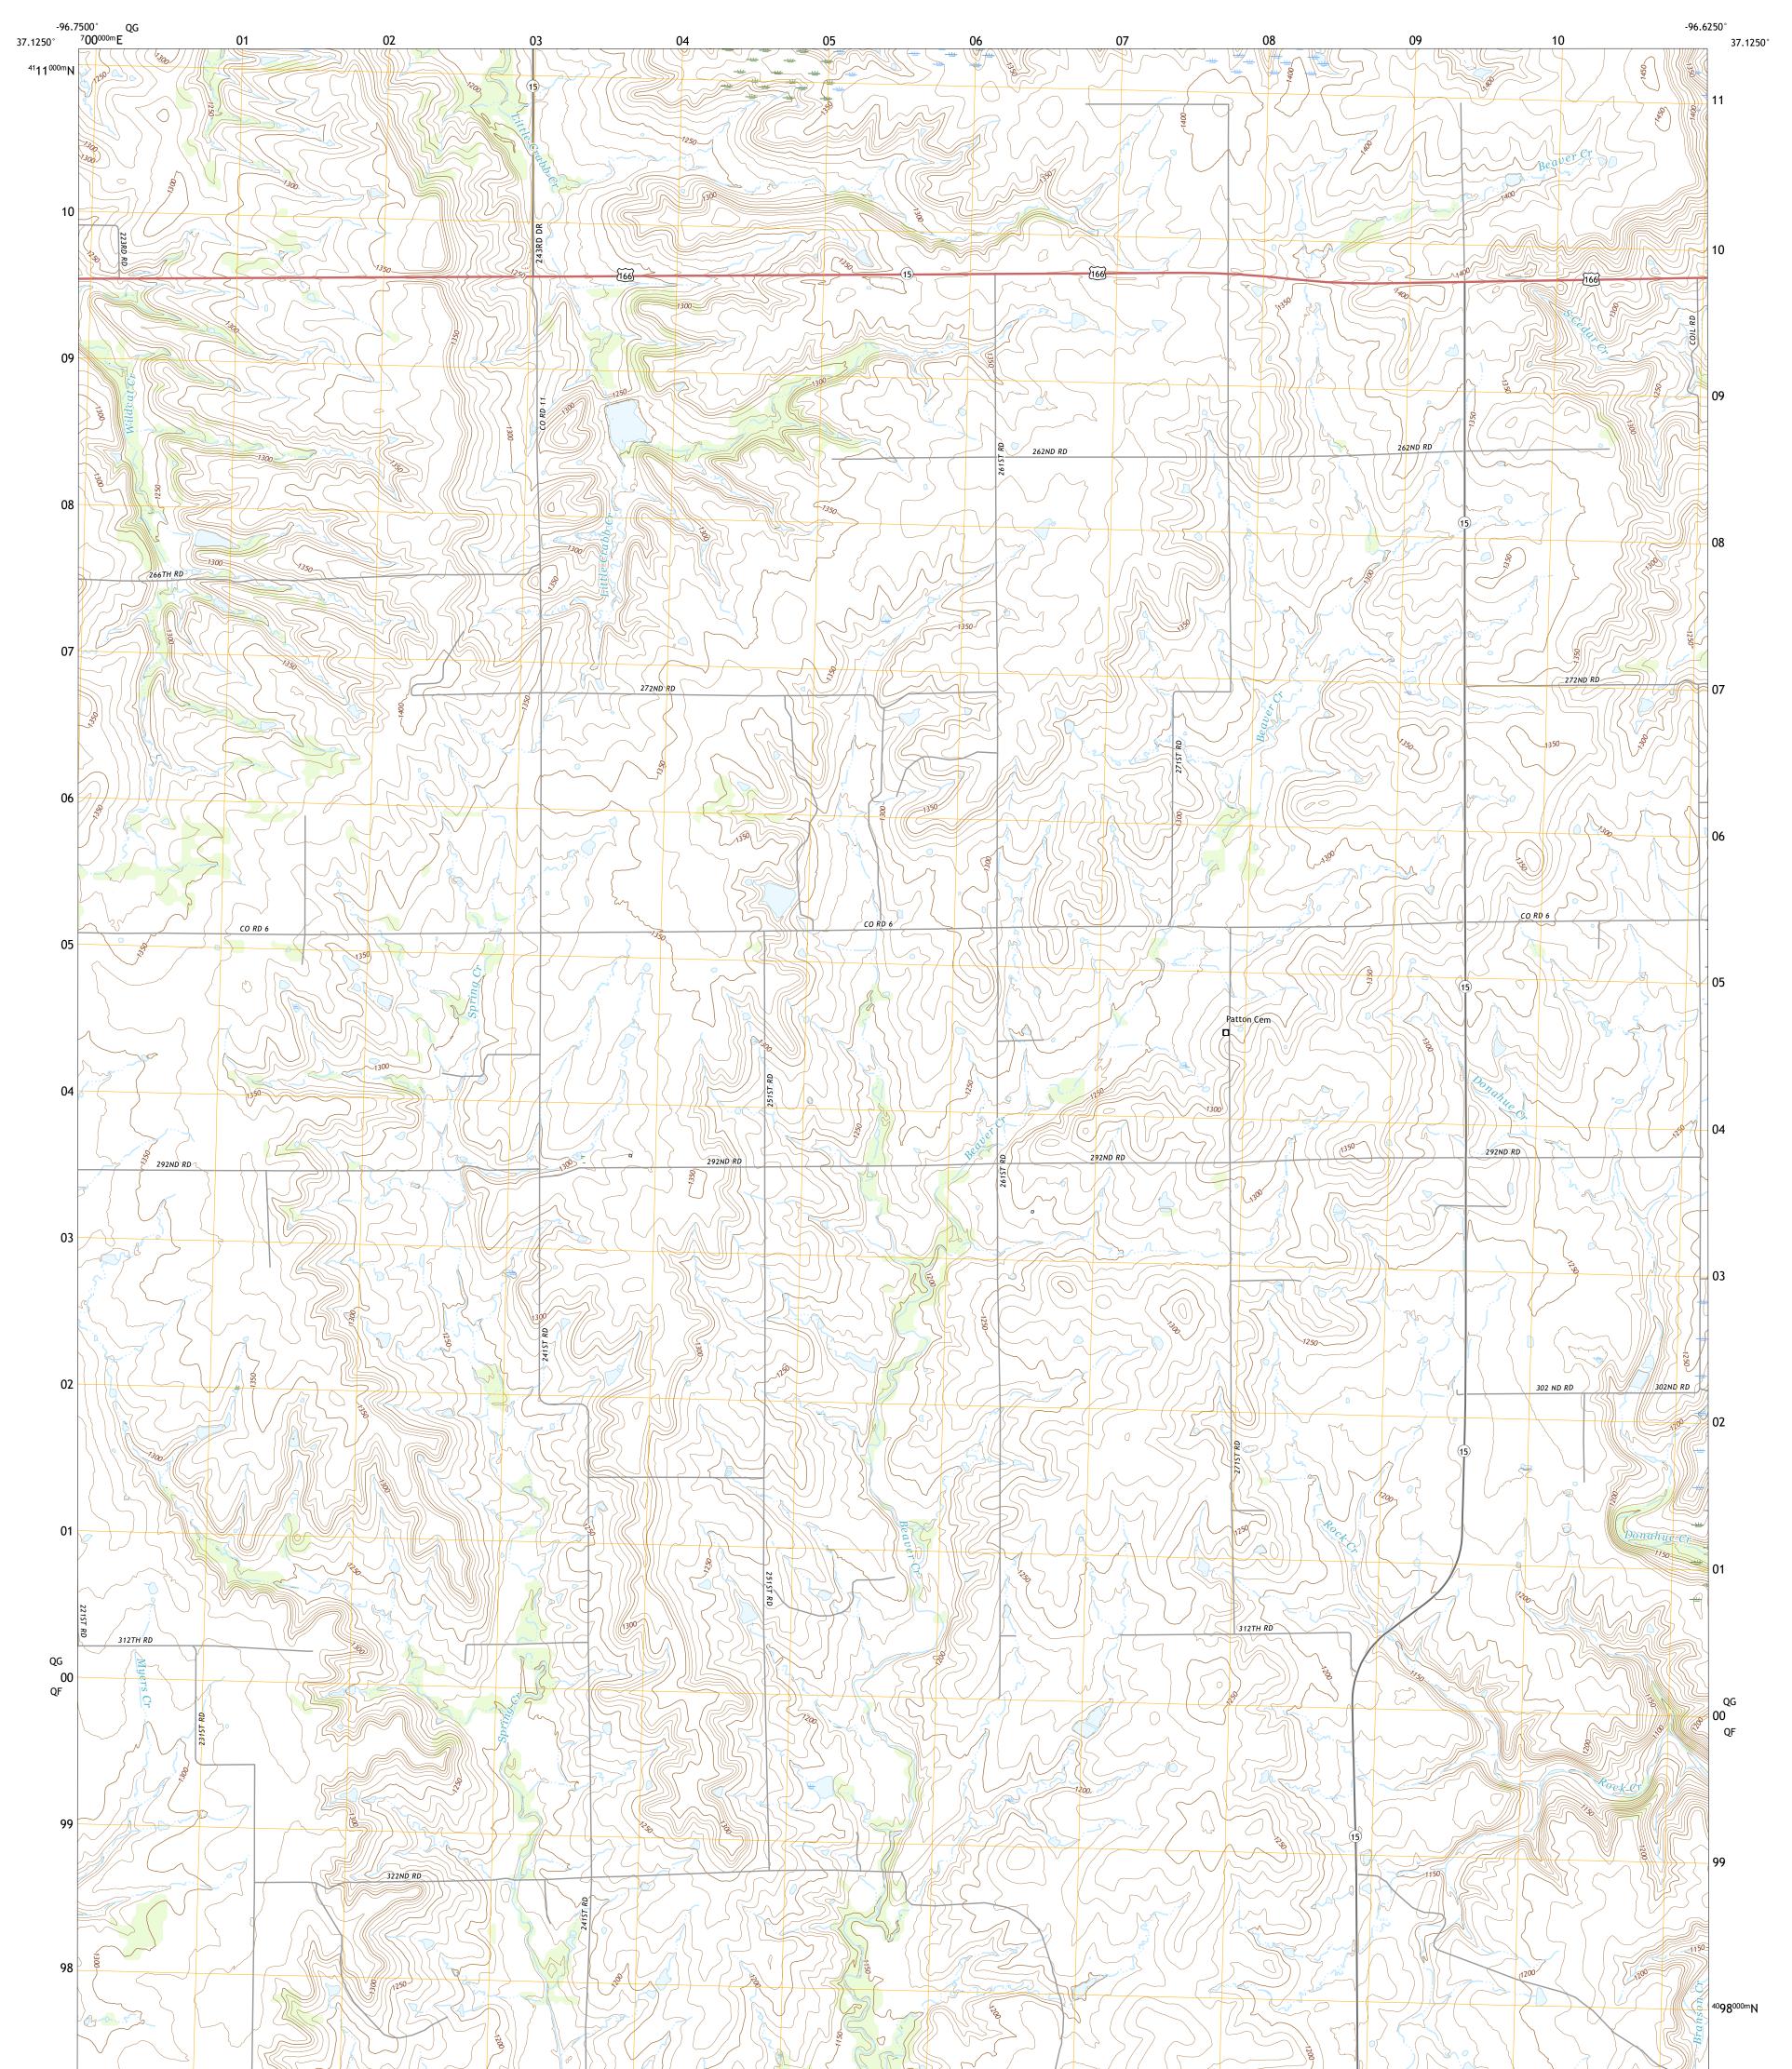

## U.S. DEPARTMENT OF THE INTERIOR U.S. GEOLOGICAL SURVEY



DEXTER SW QUADRANGLE KANSAS - COWLEY COUNTY 7.5-MINUTE SERIES





Produced by the United States Geological Survey North American Datum of 1983 (NAD83) World Geodetic System of 1984 (WGS84). Projection and 1 000-meter grid:Universal Transverse Mercator, Zone 14S This map is not a legal document. Boundaries may be generalized for this map scale. Private lands within government reservations may not be shown. Obtain permission before entering private lands.

Imagery..... Roads..... Names..... ......NAIP, July 2017 - September 2017 U.S. Census Bureau, 2015 .....GNIS, Not Available .... 





State Route