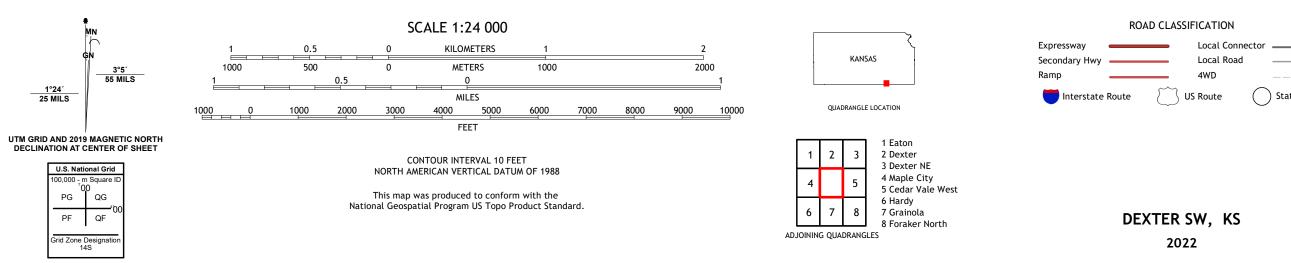

## U.S. DEPARTMENT OF THE INTERIOR U.S. GEOLOGICAL SURVEY

DEXTER SW QUADRANGLE KANSAS - COWLEY COUNTY 7.5-MINUTE SERIES

Produced by the United States Geological Survey North American Datum of 1983 (NAD83) World Geodetic System of 1984 (WGS84). Projection and 1 000-meter grid:Universal Transverse Mercator, Zone 14S This map is not a legal document. Boundaries may be generalized for this map scale. Private lands within government reservations may not be shown. Obtain permission before entering private lands.

Imagery..... Roads..... Names..... ......NAIP, July 2017 - September 2017 U.S. Census Bureau, 2015 .....GNIS, Not Available .... 

State Route