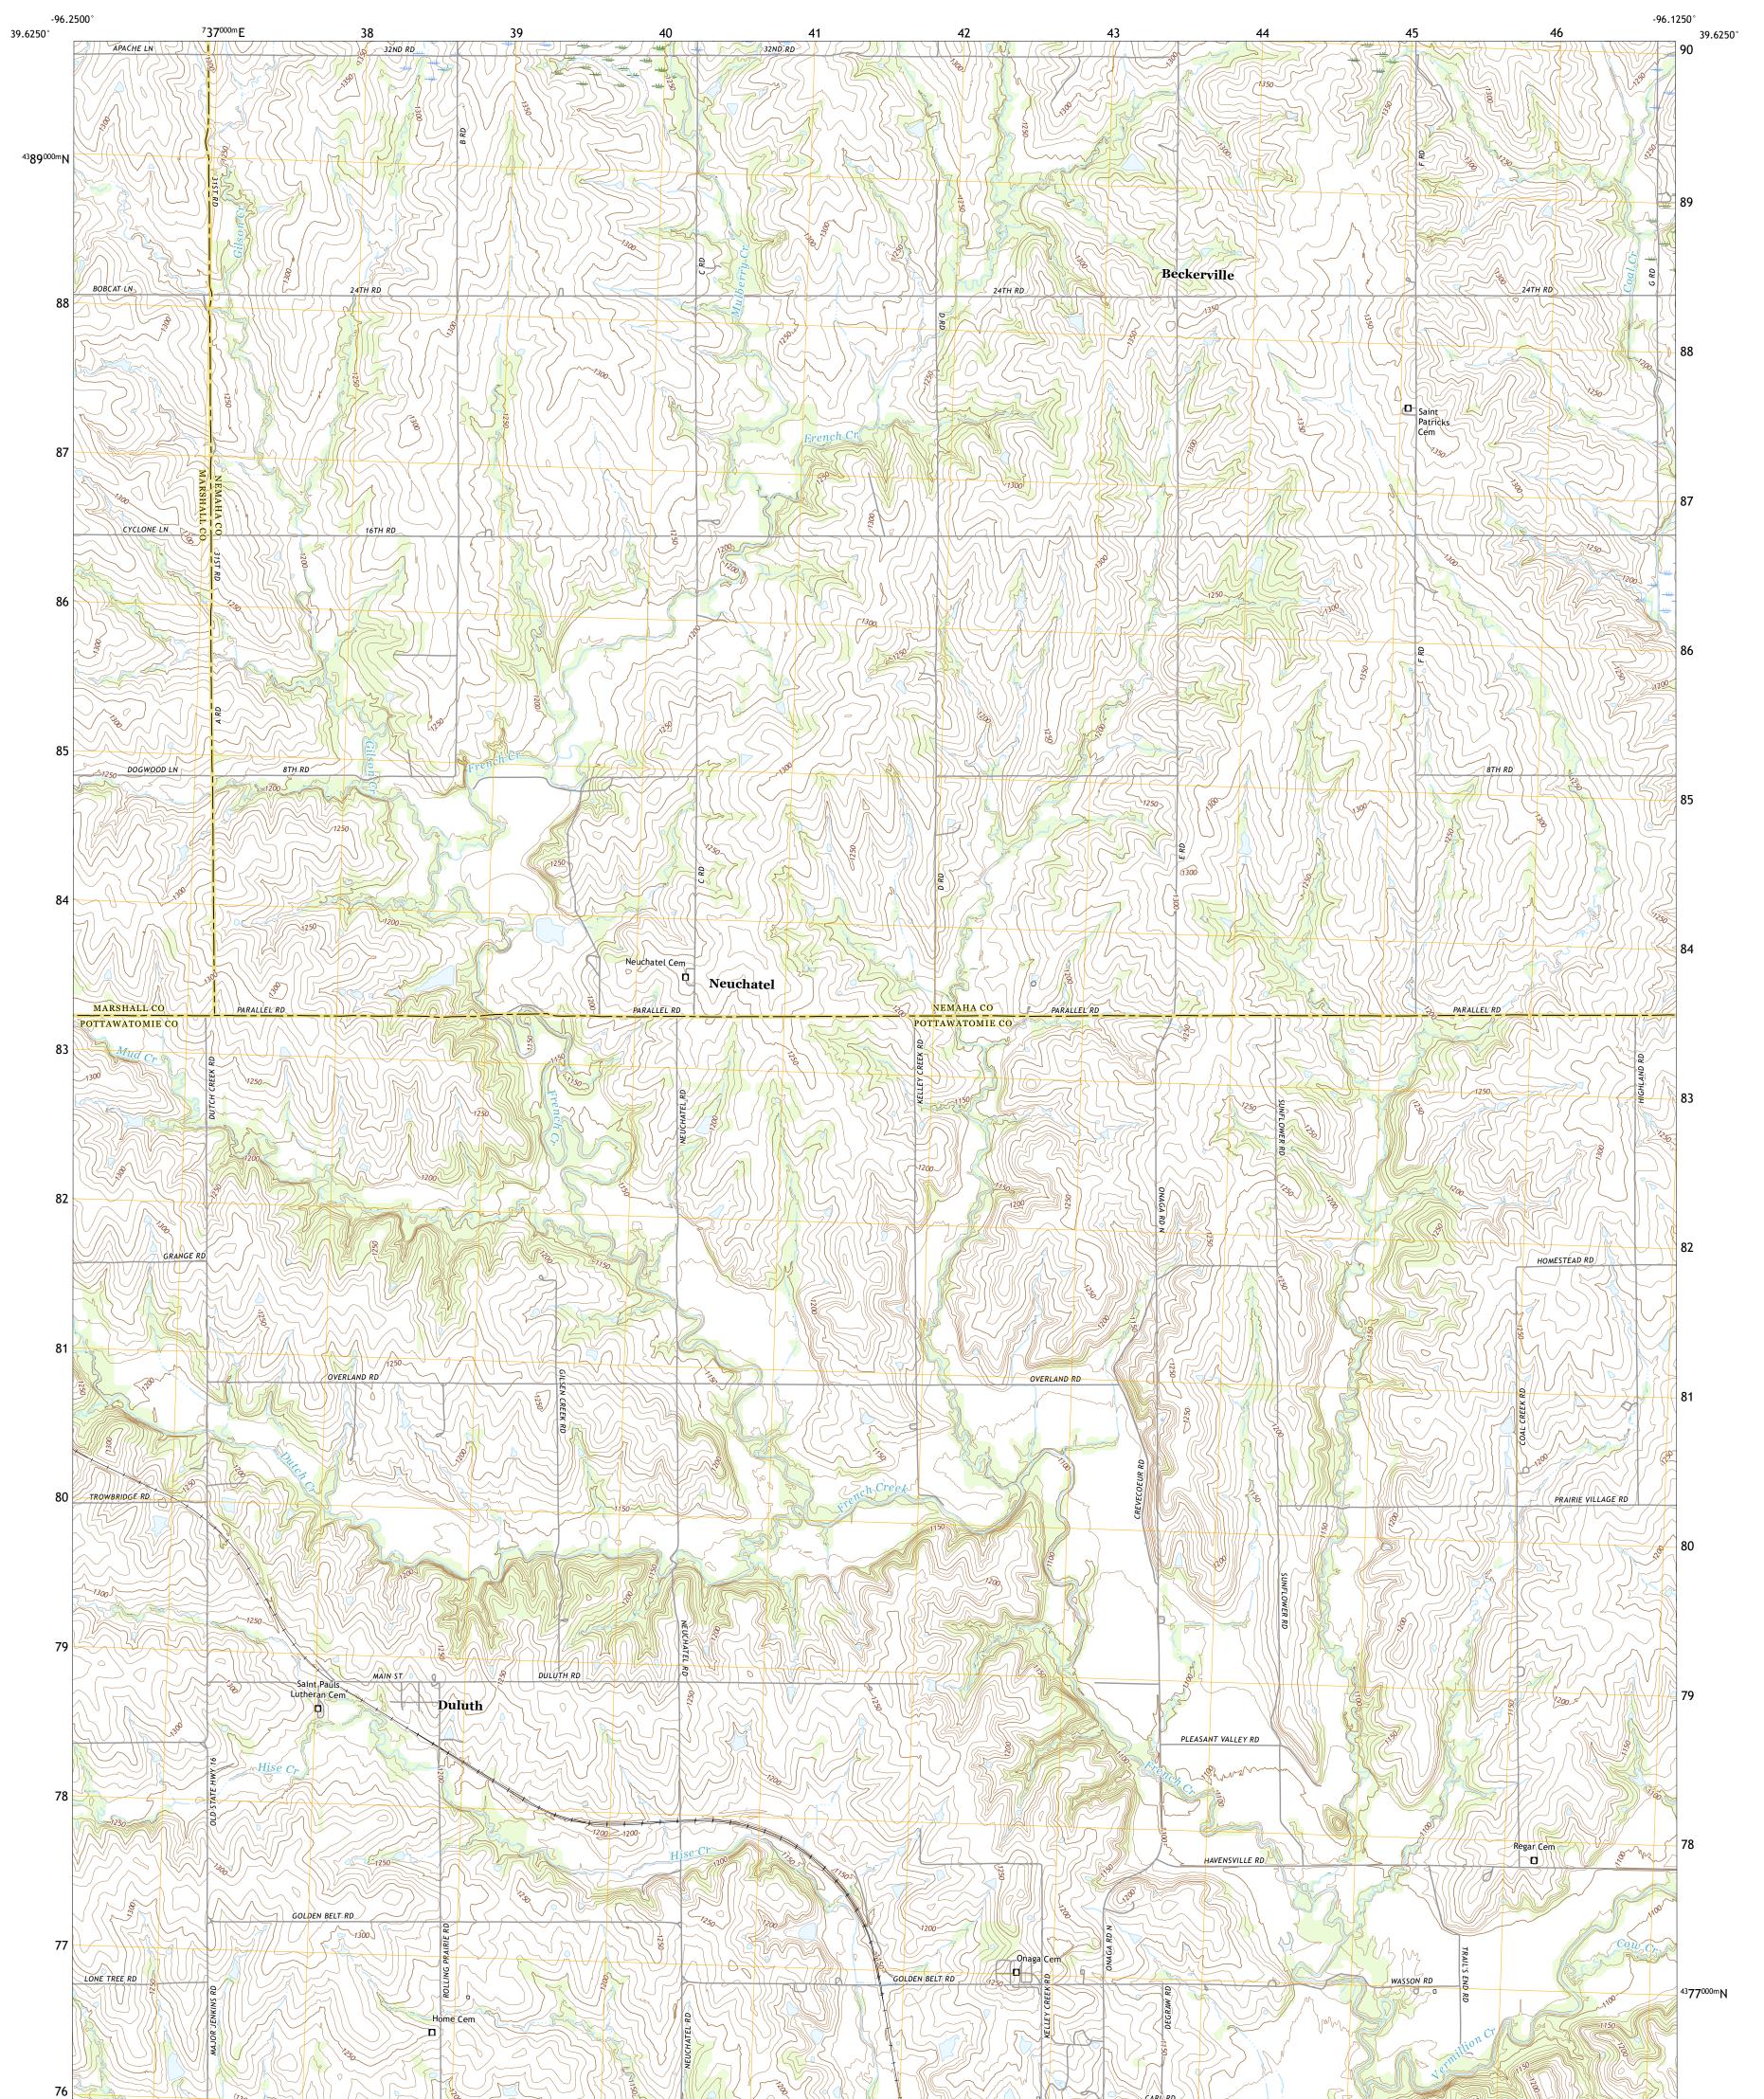

## U.S. DEPARTMENT OF THE INTERIOR U.S. GEOLOGICAL SURVEY

DULUTH QUADRANGLE KANSAS 7.5-MINUTE SERIES

Produced by the United States Geological Survey North American Datum of 1983 (NAD83) World Geodetic System of 1984 (WGS84). Projection and 1 000-meter grid:Universal Transverse Mercator, Zone 145 This map is not a legal document. Boundaries may be generalized for this map scale. Private lands within government reservations may not be shown. Obtain permission before entering private lands.