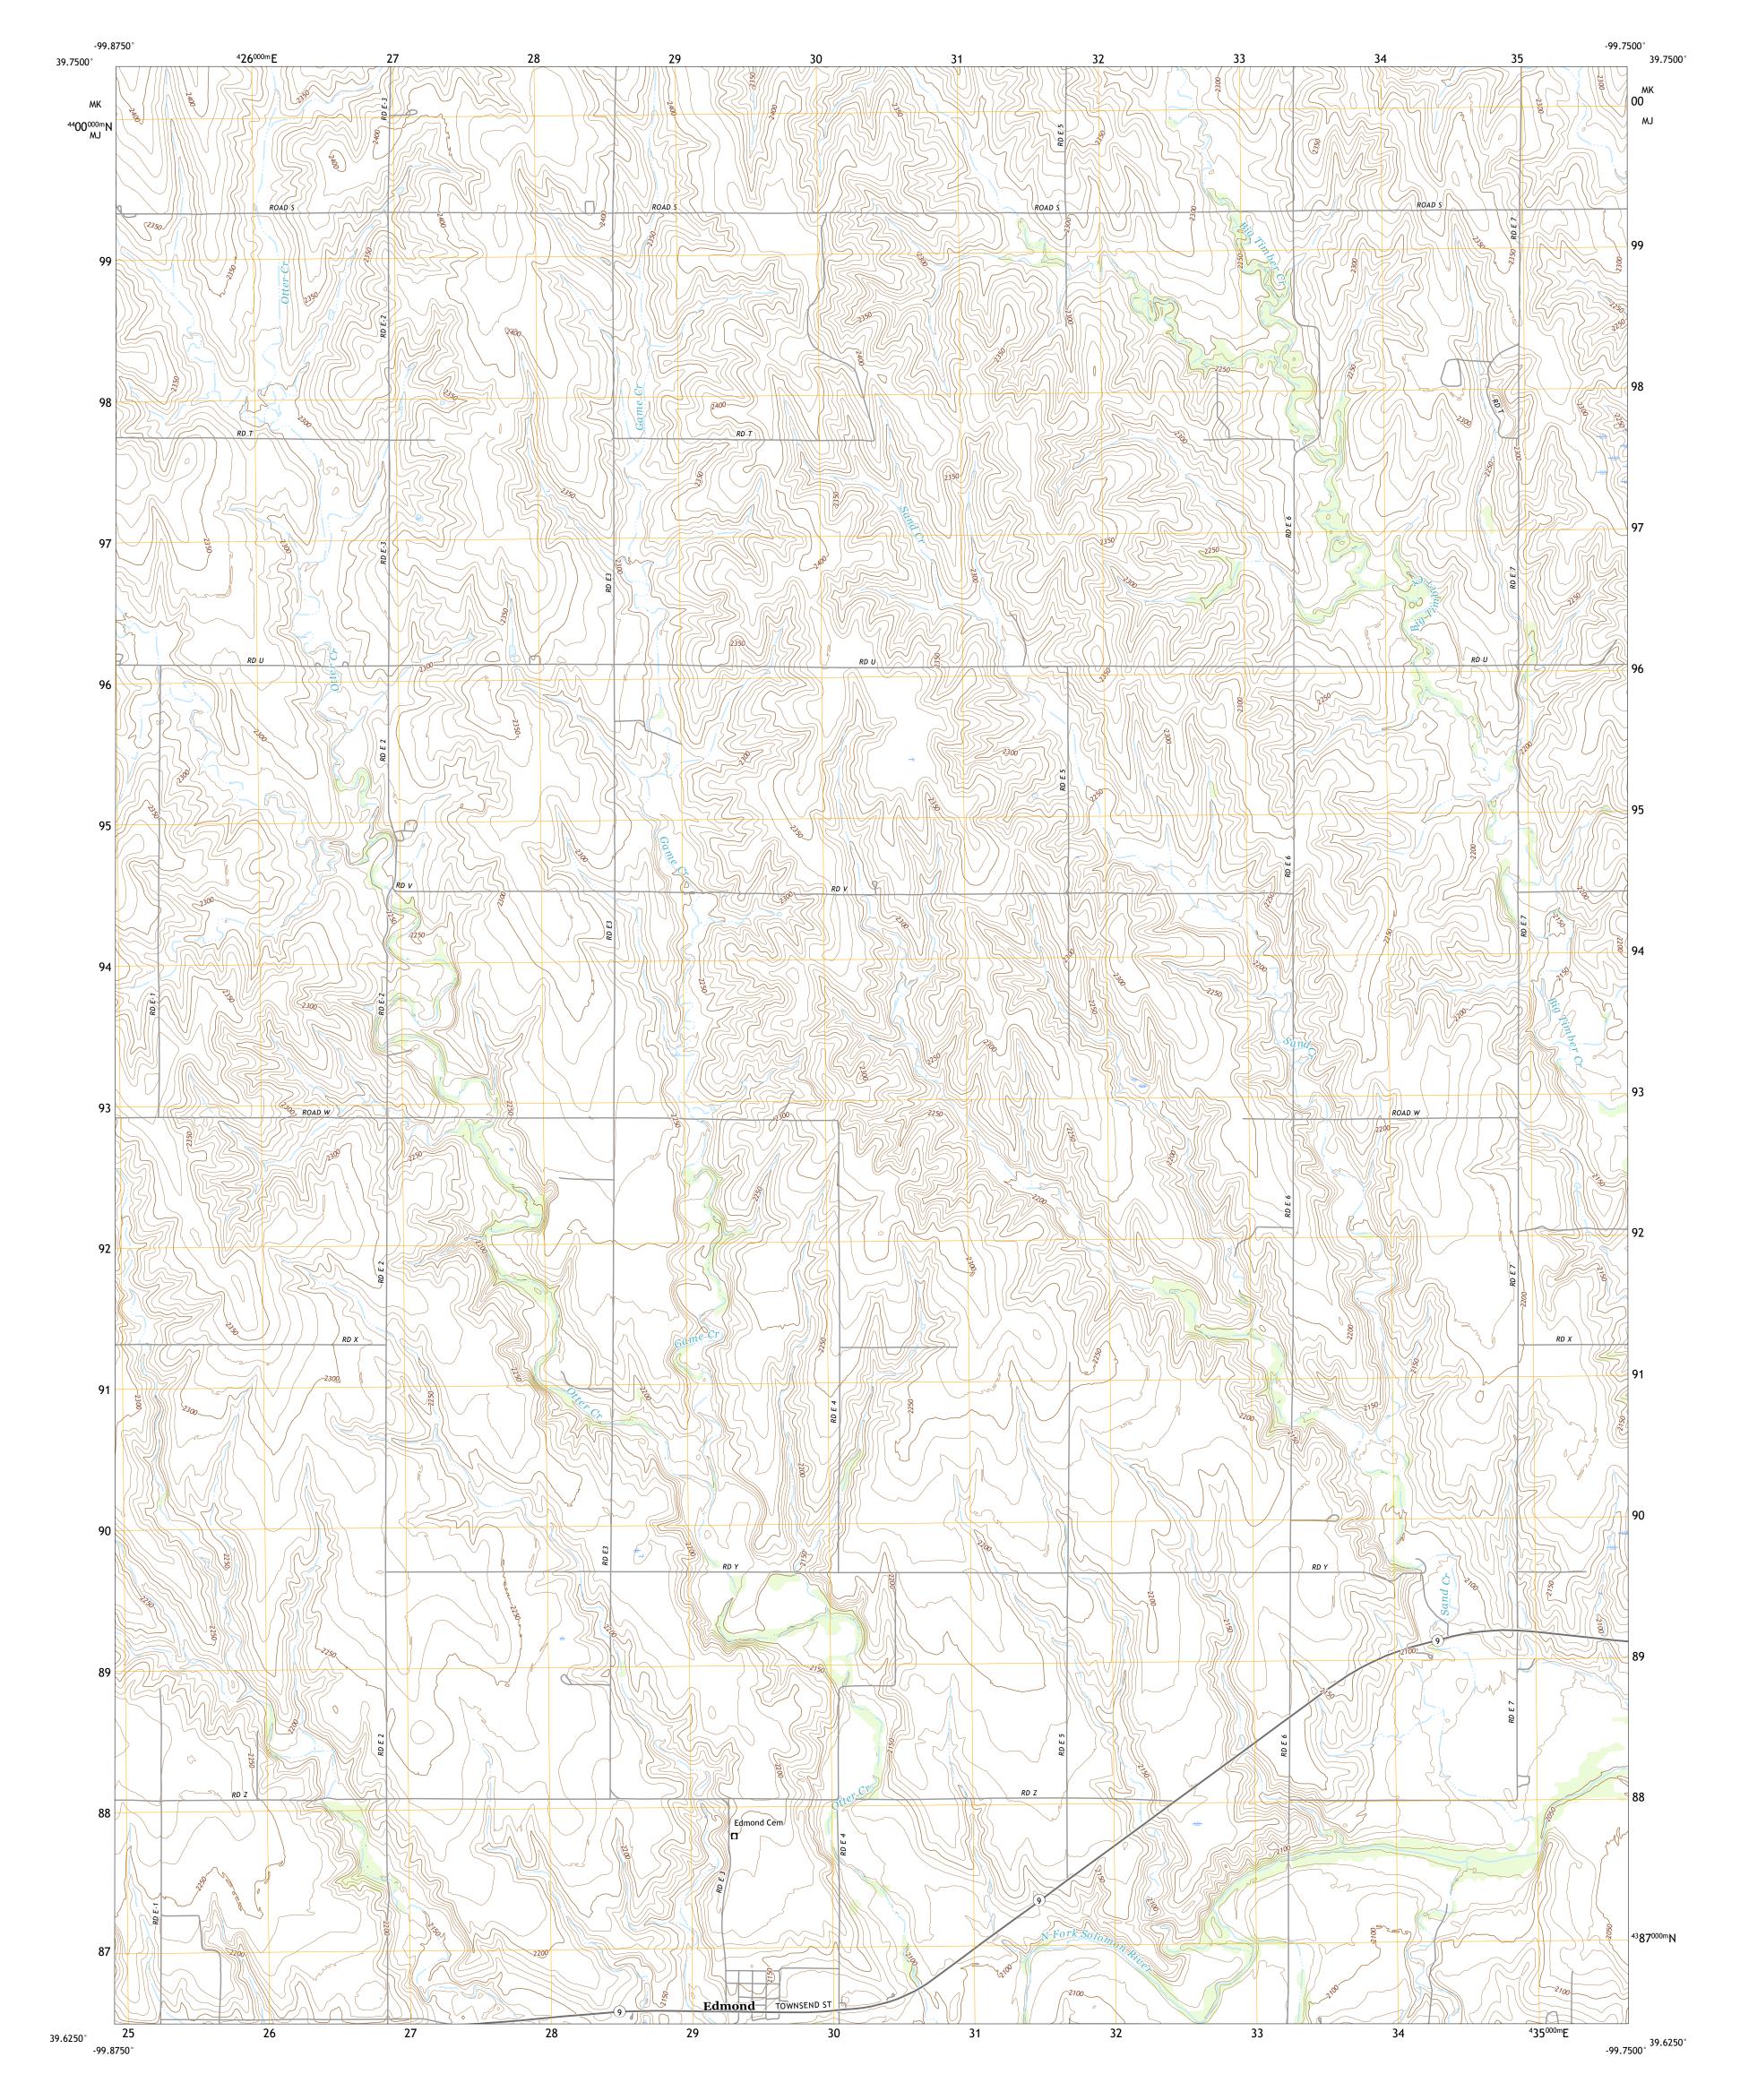

## U.S. DEPARTMENT OF THE INTERIOR U.S. GEOLOGICAL SURVEY

EDMOND QUADRANGLE KANSAS - NORTON COUNTY 7.5-MINUTE SERIES

Produced by the United States Geological Survey North American Datum of 1983 (NAD83) World Geodetic System of 1984 (WGS84). Projection and 1 000-meter grid:Universal Transverse Mercator, Zone 14S This map is not a legal document. Boundaries may be generalized for this map scale. Private lands within government reservations may not be shown. Obtain permission before entering private lands.