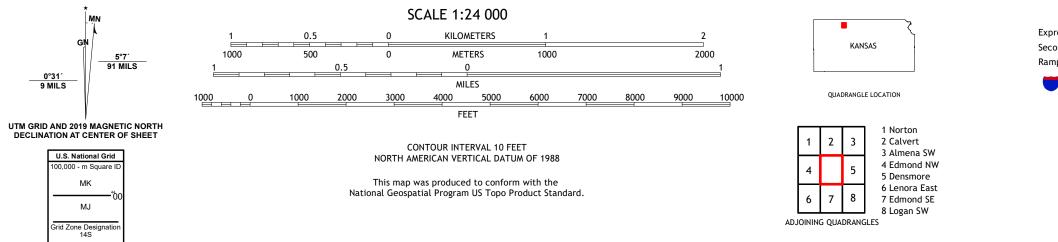

## U.S. DEPARTMENT OF THE INTERIOR U.S. GEOLOGICAL SURVEY

EDMOND QUADRANGLE KANSAS - NORTON COUNTY 7.5-MINUTE SERIES

Produced by the United States Geological Survey North American Datum of 1983 (NAD83) World Geodetic System of 1984 (WGS84). Projection and 1 000-meter grid:Universal Transverse Mercator, Zone 14S This map is not a legal document. Boundaries may be generalized for this map scale. Private lands within government reservations may not be shown. Obtain permission before entering private lands.