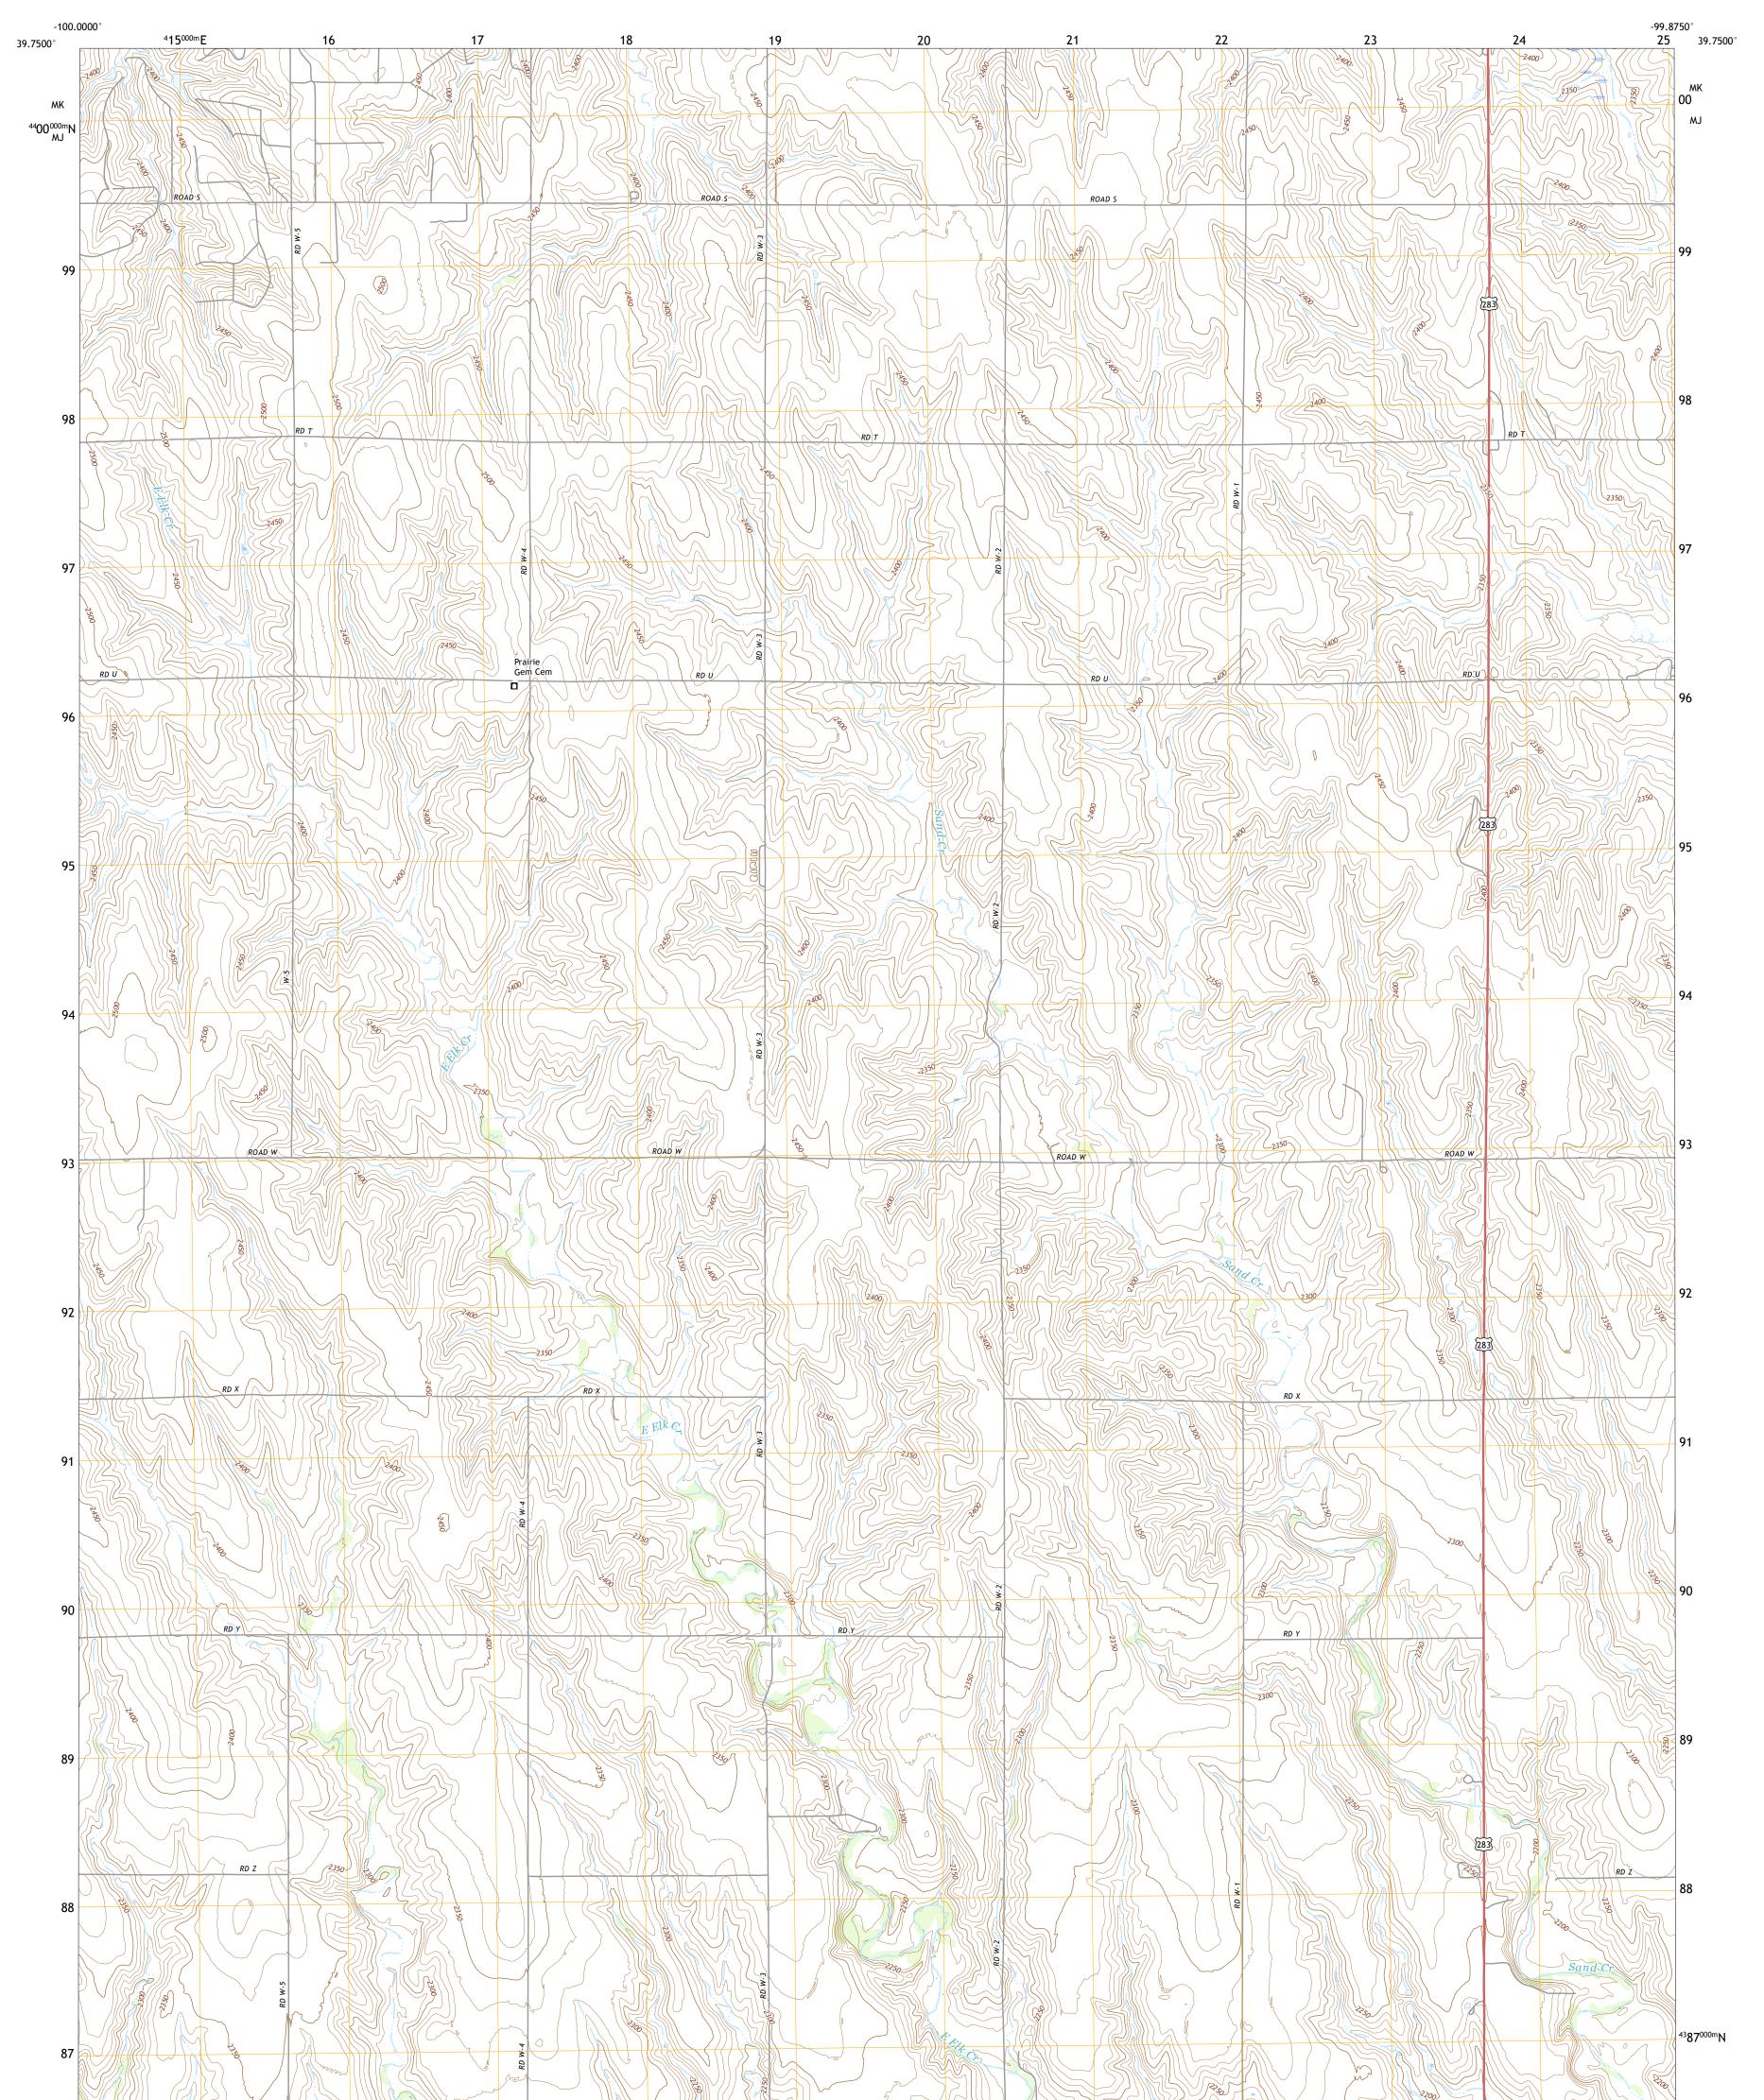

## U.S. DEPARTMENT OF THE INTERIOR U.S. GEOLOGICAL SURVEY

EDMOND NW QUADRANGLE KANSAS - NORTON COUNTY 7.5-MINUTE SERIES

Produced by the United States Geological Survey North American Datum of 1983 (NAD83) World Geodetic System of 1984 (WGS84). Projection and 1 000-meter grid:Universal Transverse Mercator, Zone 14S This map is not a legal document. Boundaries may be generalized for this map scale. Private lands within government reservations may not be shown. Obtain permission before entering private lands.