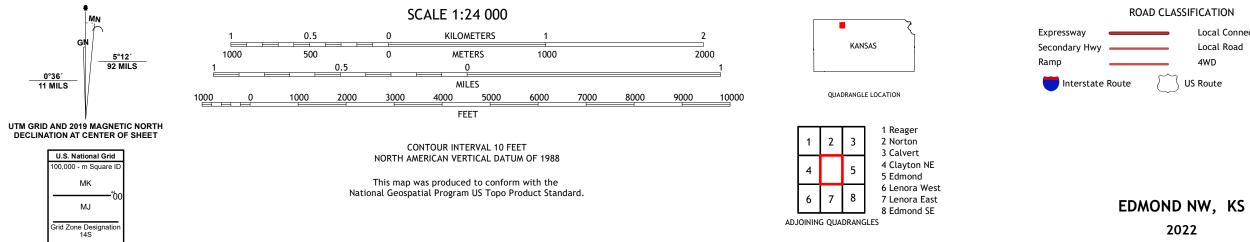

## U.S. DEPARTMENT OF THE INTERIOR U.S. GEOLOGICAL SURVEY

EDMOND NW QUADRANGLE KANSAS - NORTON COUNTY 7.5-MINUTE SERIES

Produced by the United States Geological Survey North American Datum of 1983 (NAD83) World Geodetic System of 1984 (WGS84). Projection and 1 000-meter grid:Universal Transverse Mercator, Zone 14S This map is not a legal document. Boundaries may be generalized for this map scale. Private lands within government reservations may not be shown. Obtain permission before entering private lands.

lmagery..... Roads..... Names..... ......NAIP, August 2017 - September 2017 ......U.S. Census Bureau, 2015 - 2018 .....GNIS, Not Available 

2022