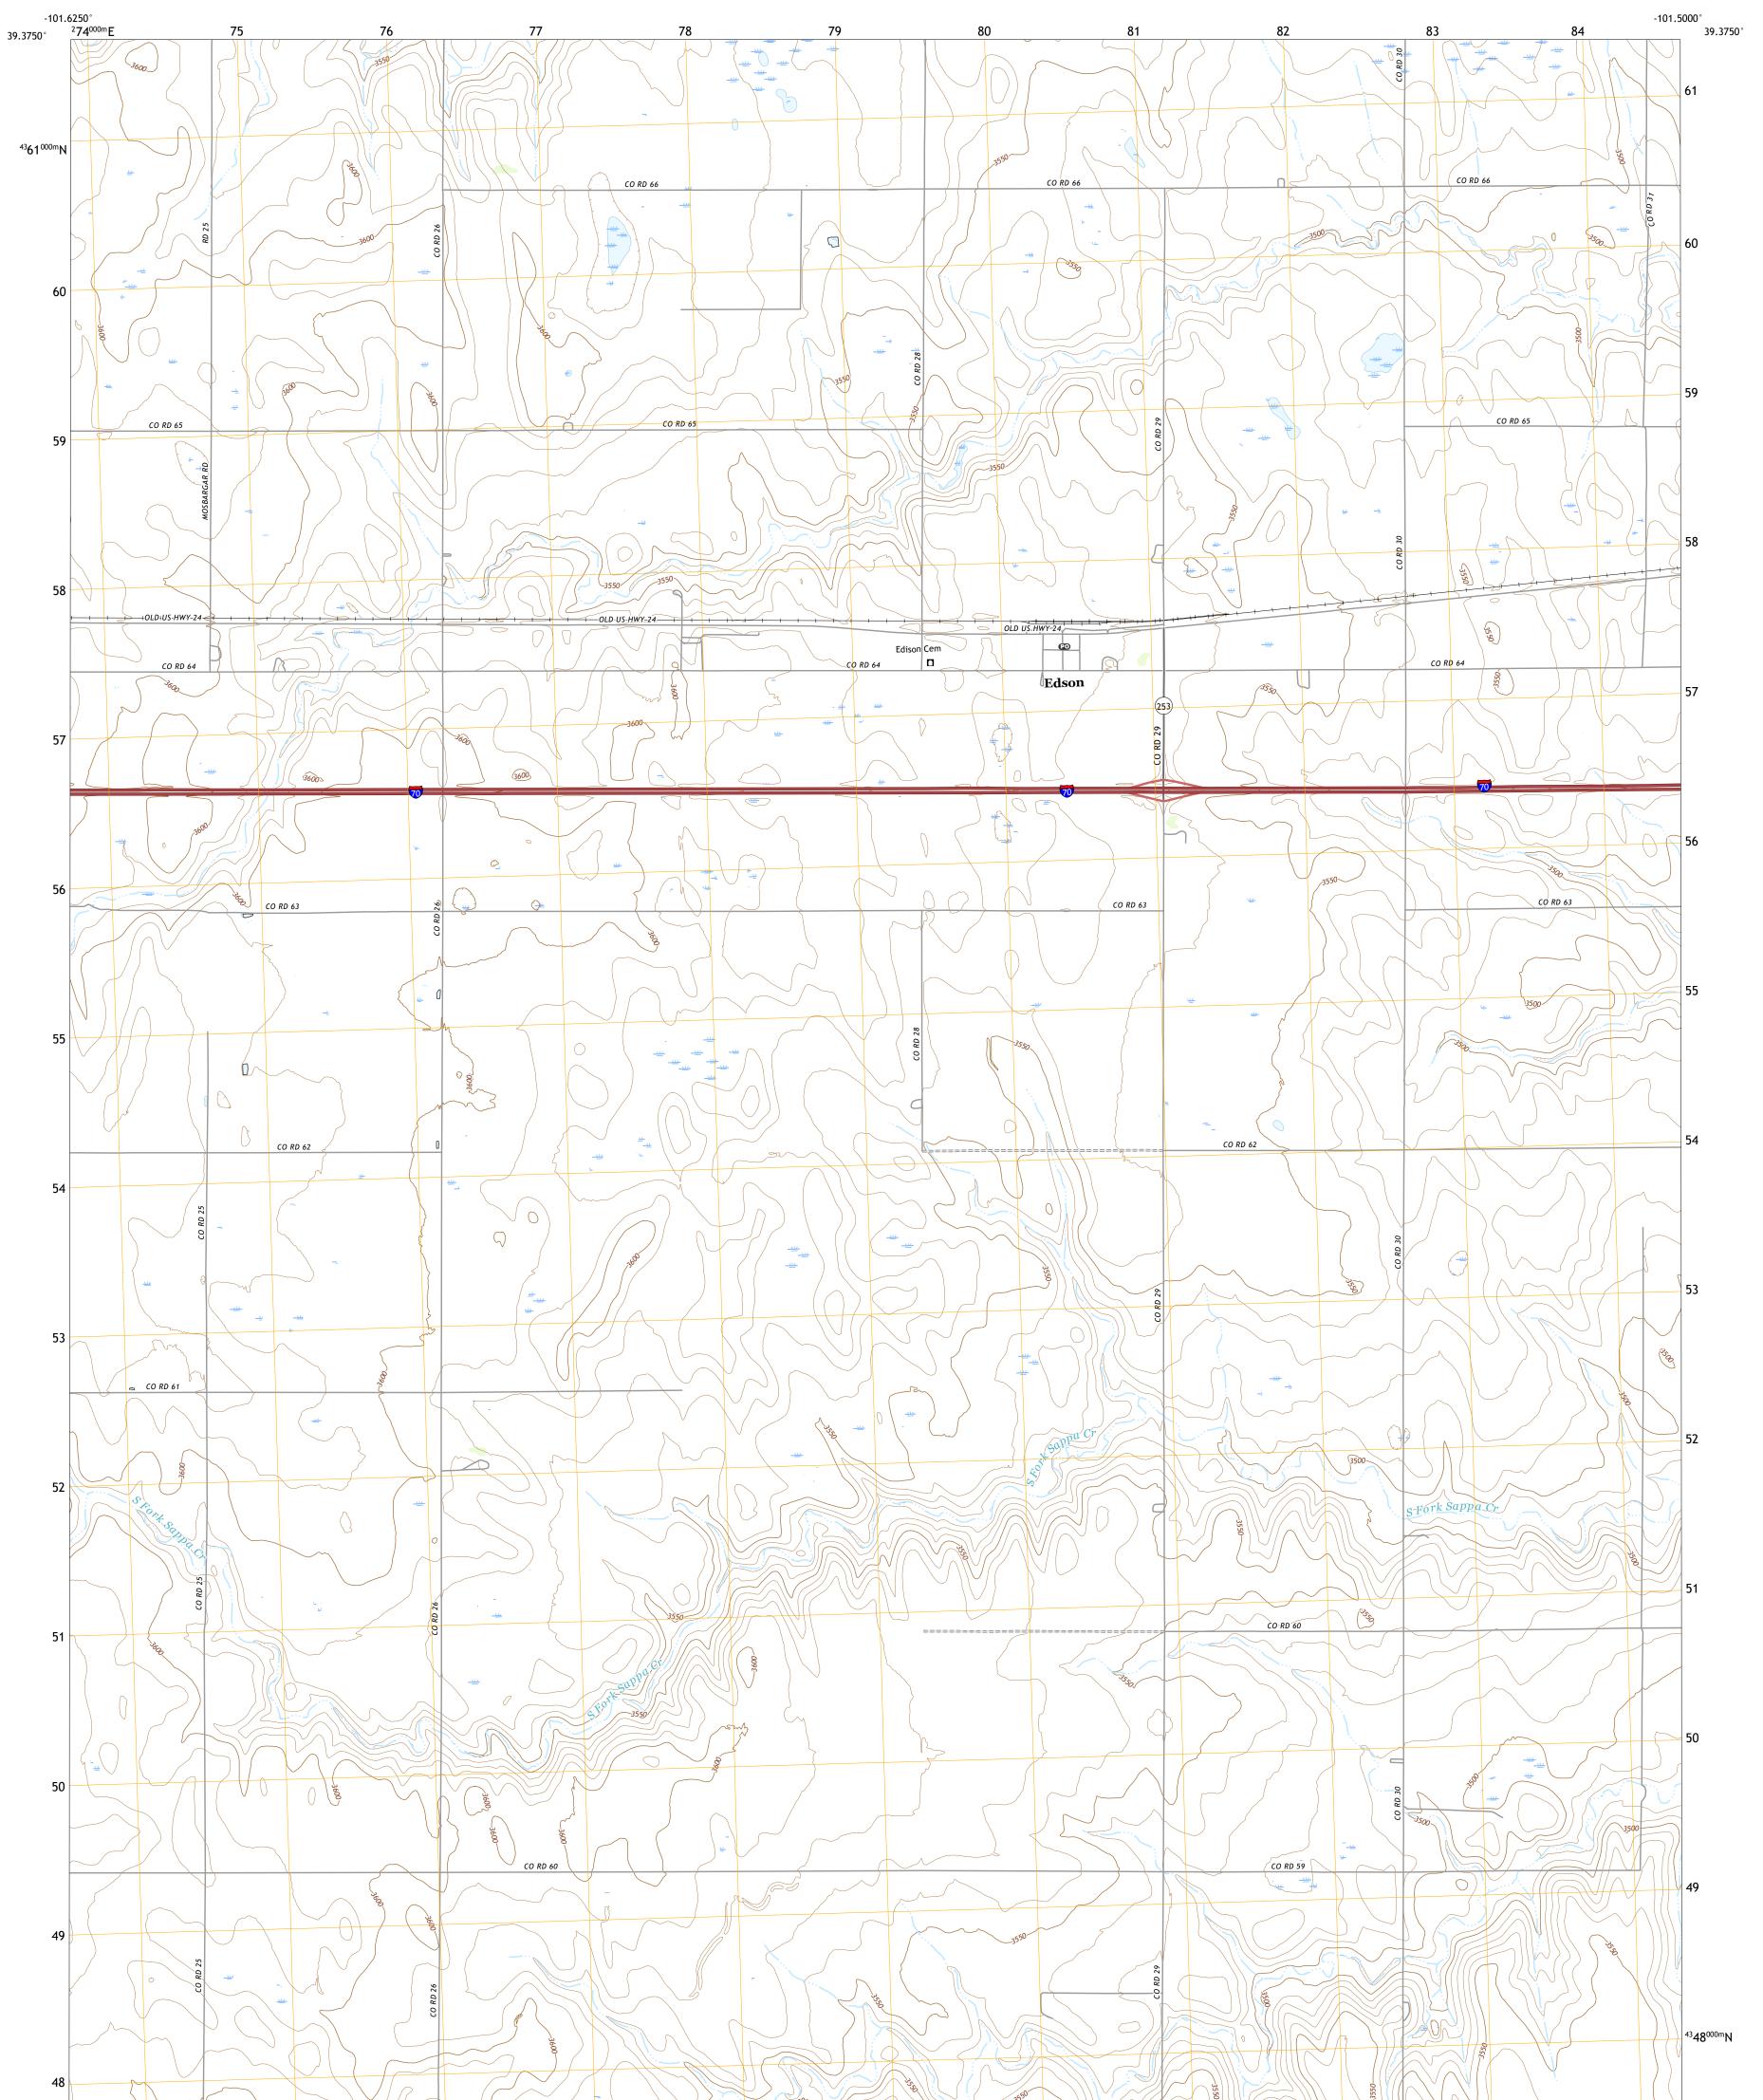

## U.S. DEPARTMENT OF THE INTERIOR U.S. GEOLOGICAL SURVEY

EDSON QUADRANGLE KANSAS - SHERMAN COUNTY 7.5-MINUTE SERIES

Produced by the United States Geological Survey North American Datum of 1983 (NAD83) World Geodetic System of 1984 (WGS84). Projection and 1 000-meter grid:Universal Transverse Mercator, Zone 14S This map is not a legal document. Boundaries may be generalized for this map scale. Private lands within government reservations may not be shown. Obtain permission before entering private lands.