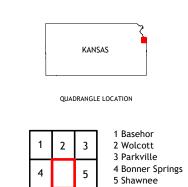

This map was produced to conform with the

National Geospatial Program US Topo Product Standard.

ADJOINING QUADRANGLES

6 De Soto

7 Olathe

8 Lenexa

ROAD CLASSIFICATION

US Route