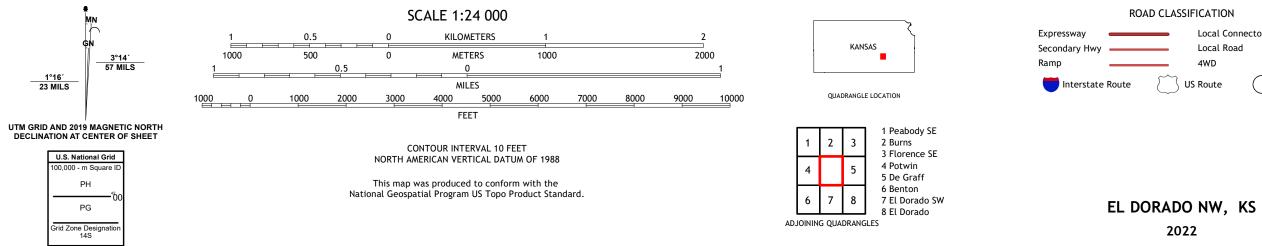

## U.S. DEPARTMENT OF THE INTERIOR U.S. GEOLOGICAL SURVEY

EL DORADO NW QUADRANGLE KANSAS - BUTLER COUNTY 7.5-MINUTE SERIES

Produced by the United States Geological Survey North American Datum of 1983 (NAD83) World Geodetic System of 1984 (WGS84). Projection and 1 000-meter grid:Universal Transverse Mercator, Zone 145 This map is not a legal document. Boundaries may be generalized for this map scale. Private lands within government reservations may not be shown. Obtain permission before entering private lands.

2022