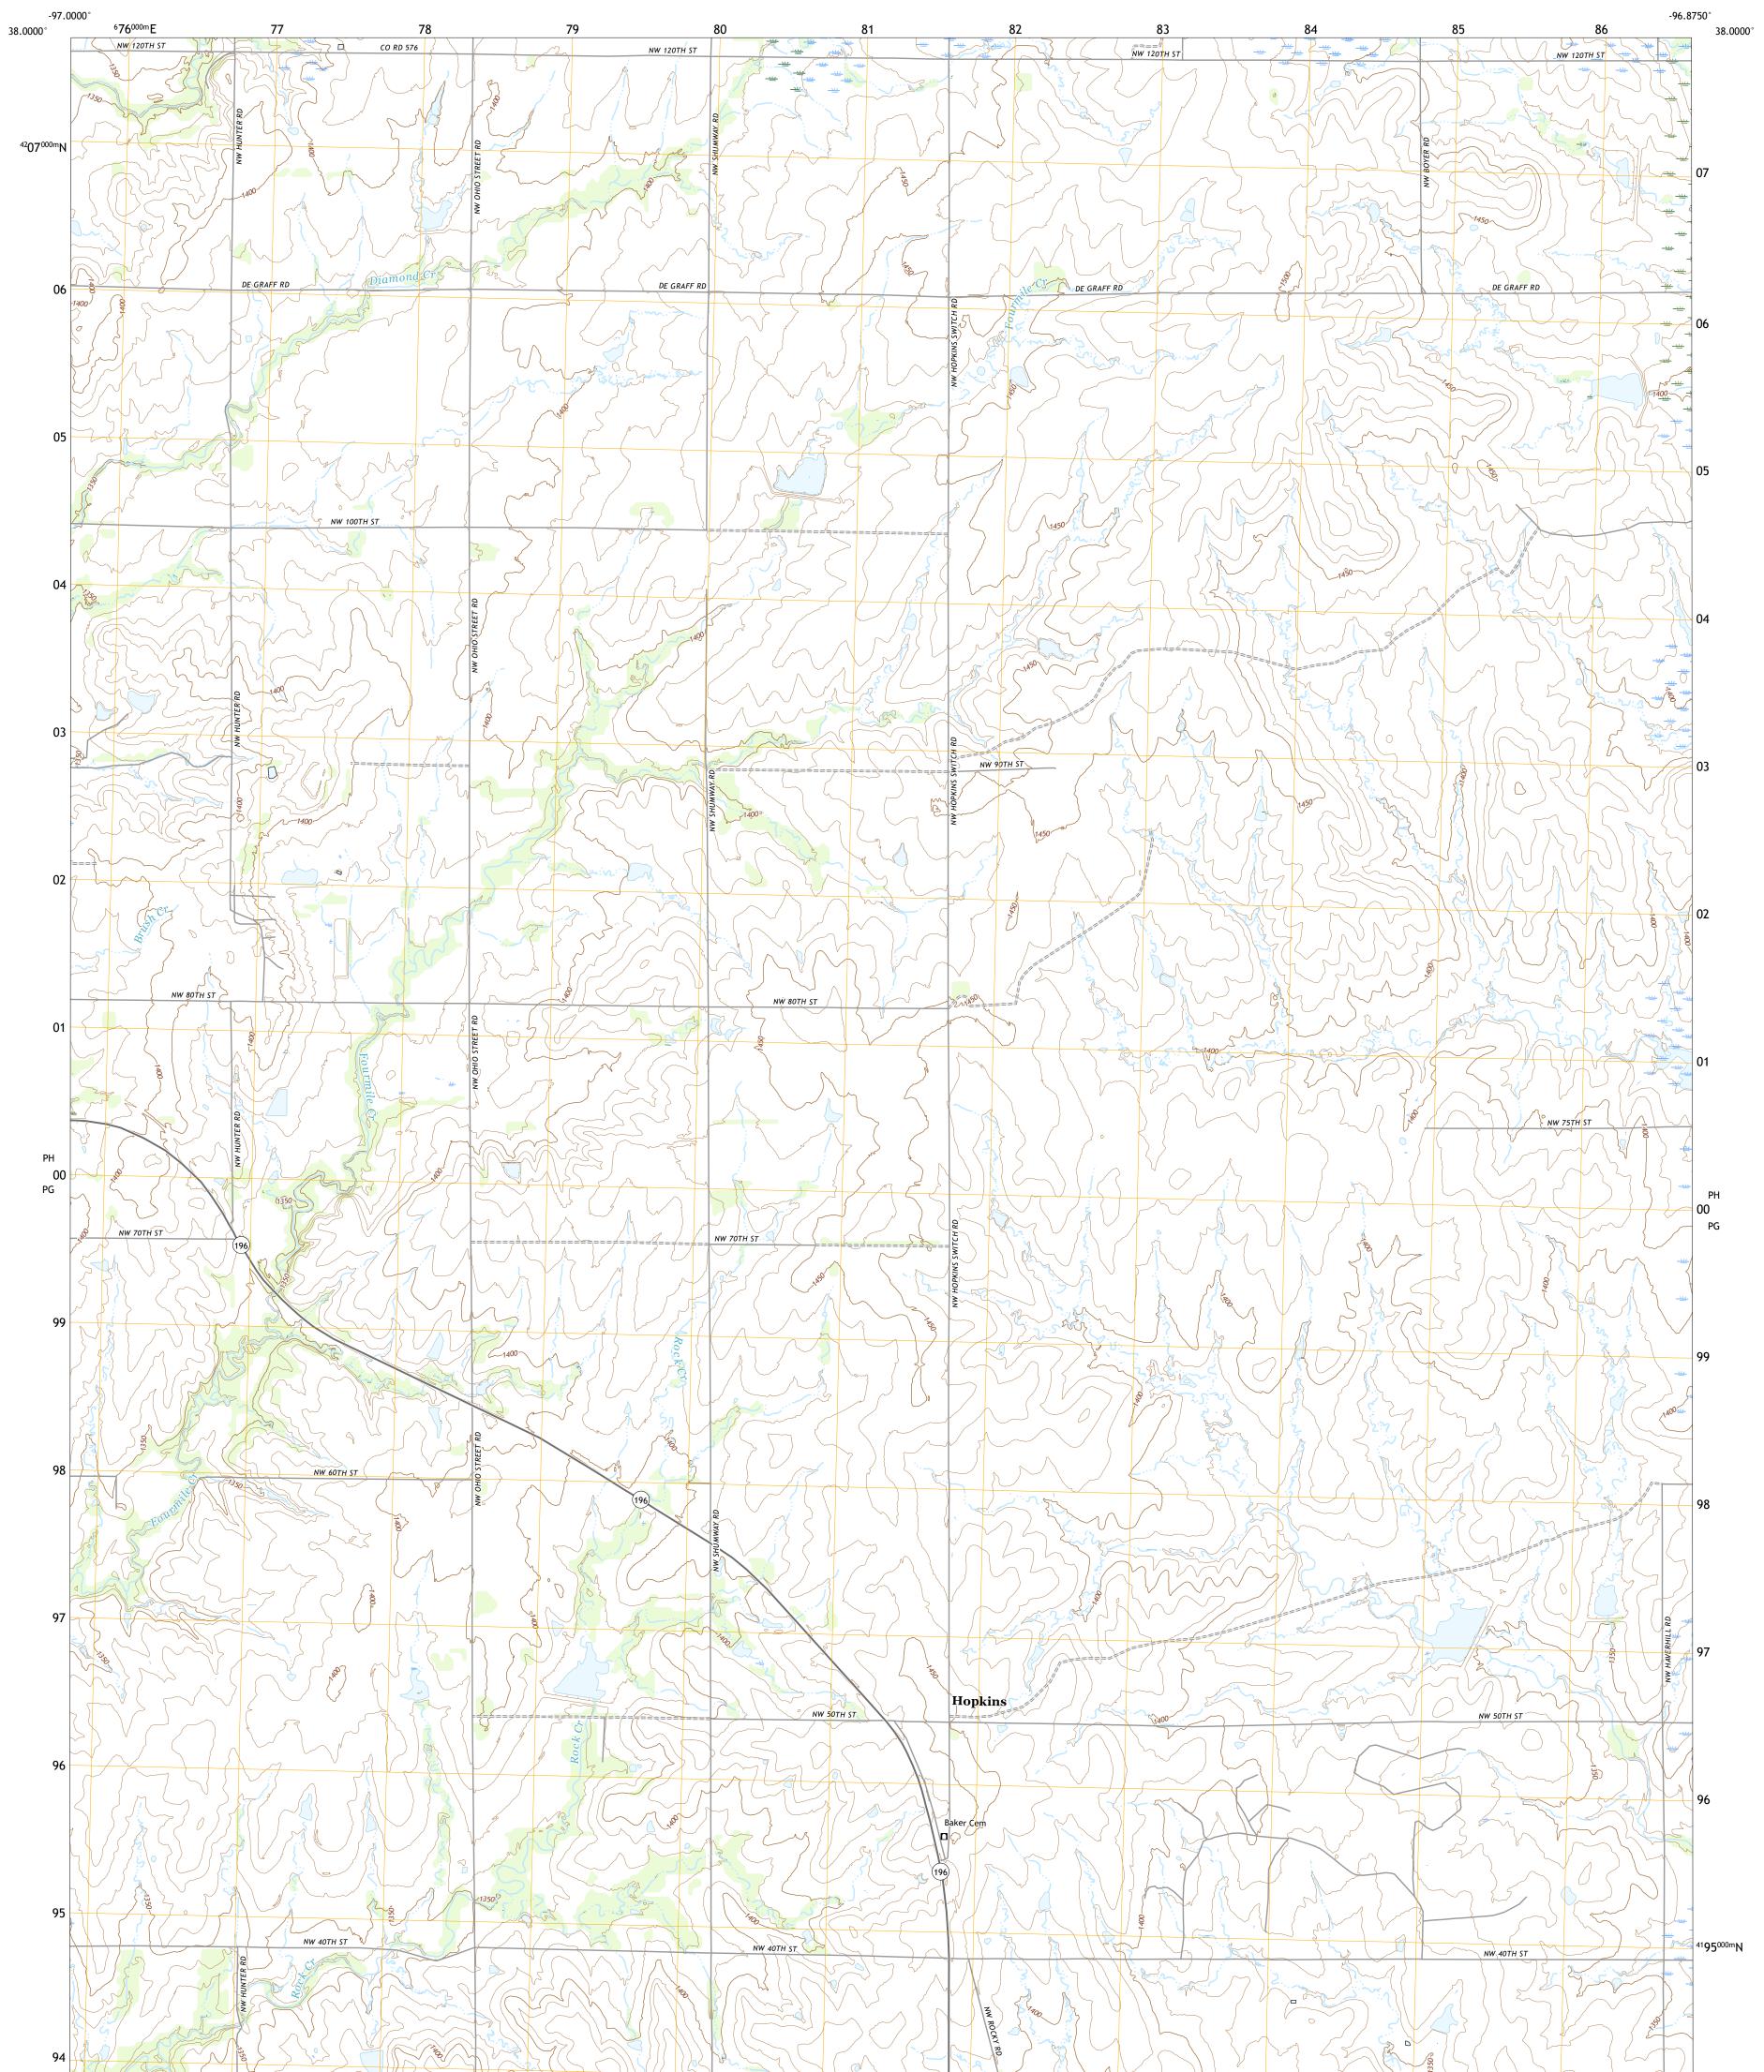

## U.S. DEPARTMENT OF THE INTERIOR U.S. GEOLOGICAL SURVEY

EL DORADO NW QUADRANGLE KANSAS - BUTLER COUNTY 7.5-MINUTE SERIES

Produced by the United States Geological Survey North American Datum of 1983 (NAD83) World Geodetic System of 1984 (WGS84). Projection and 1 000-meter grid:Universal Transverse Mercator, Zone 145 This map is not a legal document. Boundaries may be generalized for this map scale. Private lands within government reservations may not be shown. Obtain permission before entering private lands.

Imagery......NAIP, July 2017 - September 2017 Roads.......GNIS, 1978 - 2019 Names......GNIS, 1978 - 2019 Hydrography......GNIS, 1978 - 2019 Contours.....National Hydrography Dataset, 2001 - 2018 Contours.....National Elevation Dataset, 2014 Boundaries.....Multiple sources; see metadata file 2019 - 2021 Public Land Survey System......BLM, 2018 Wetlands......BLM, 2018