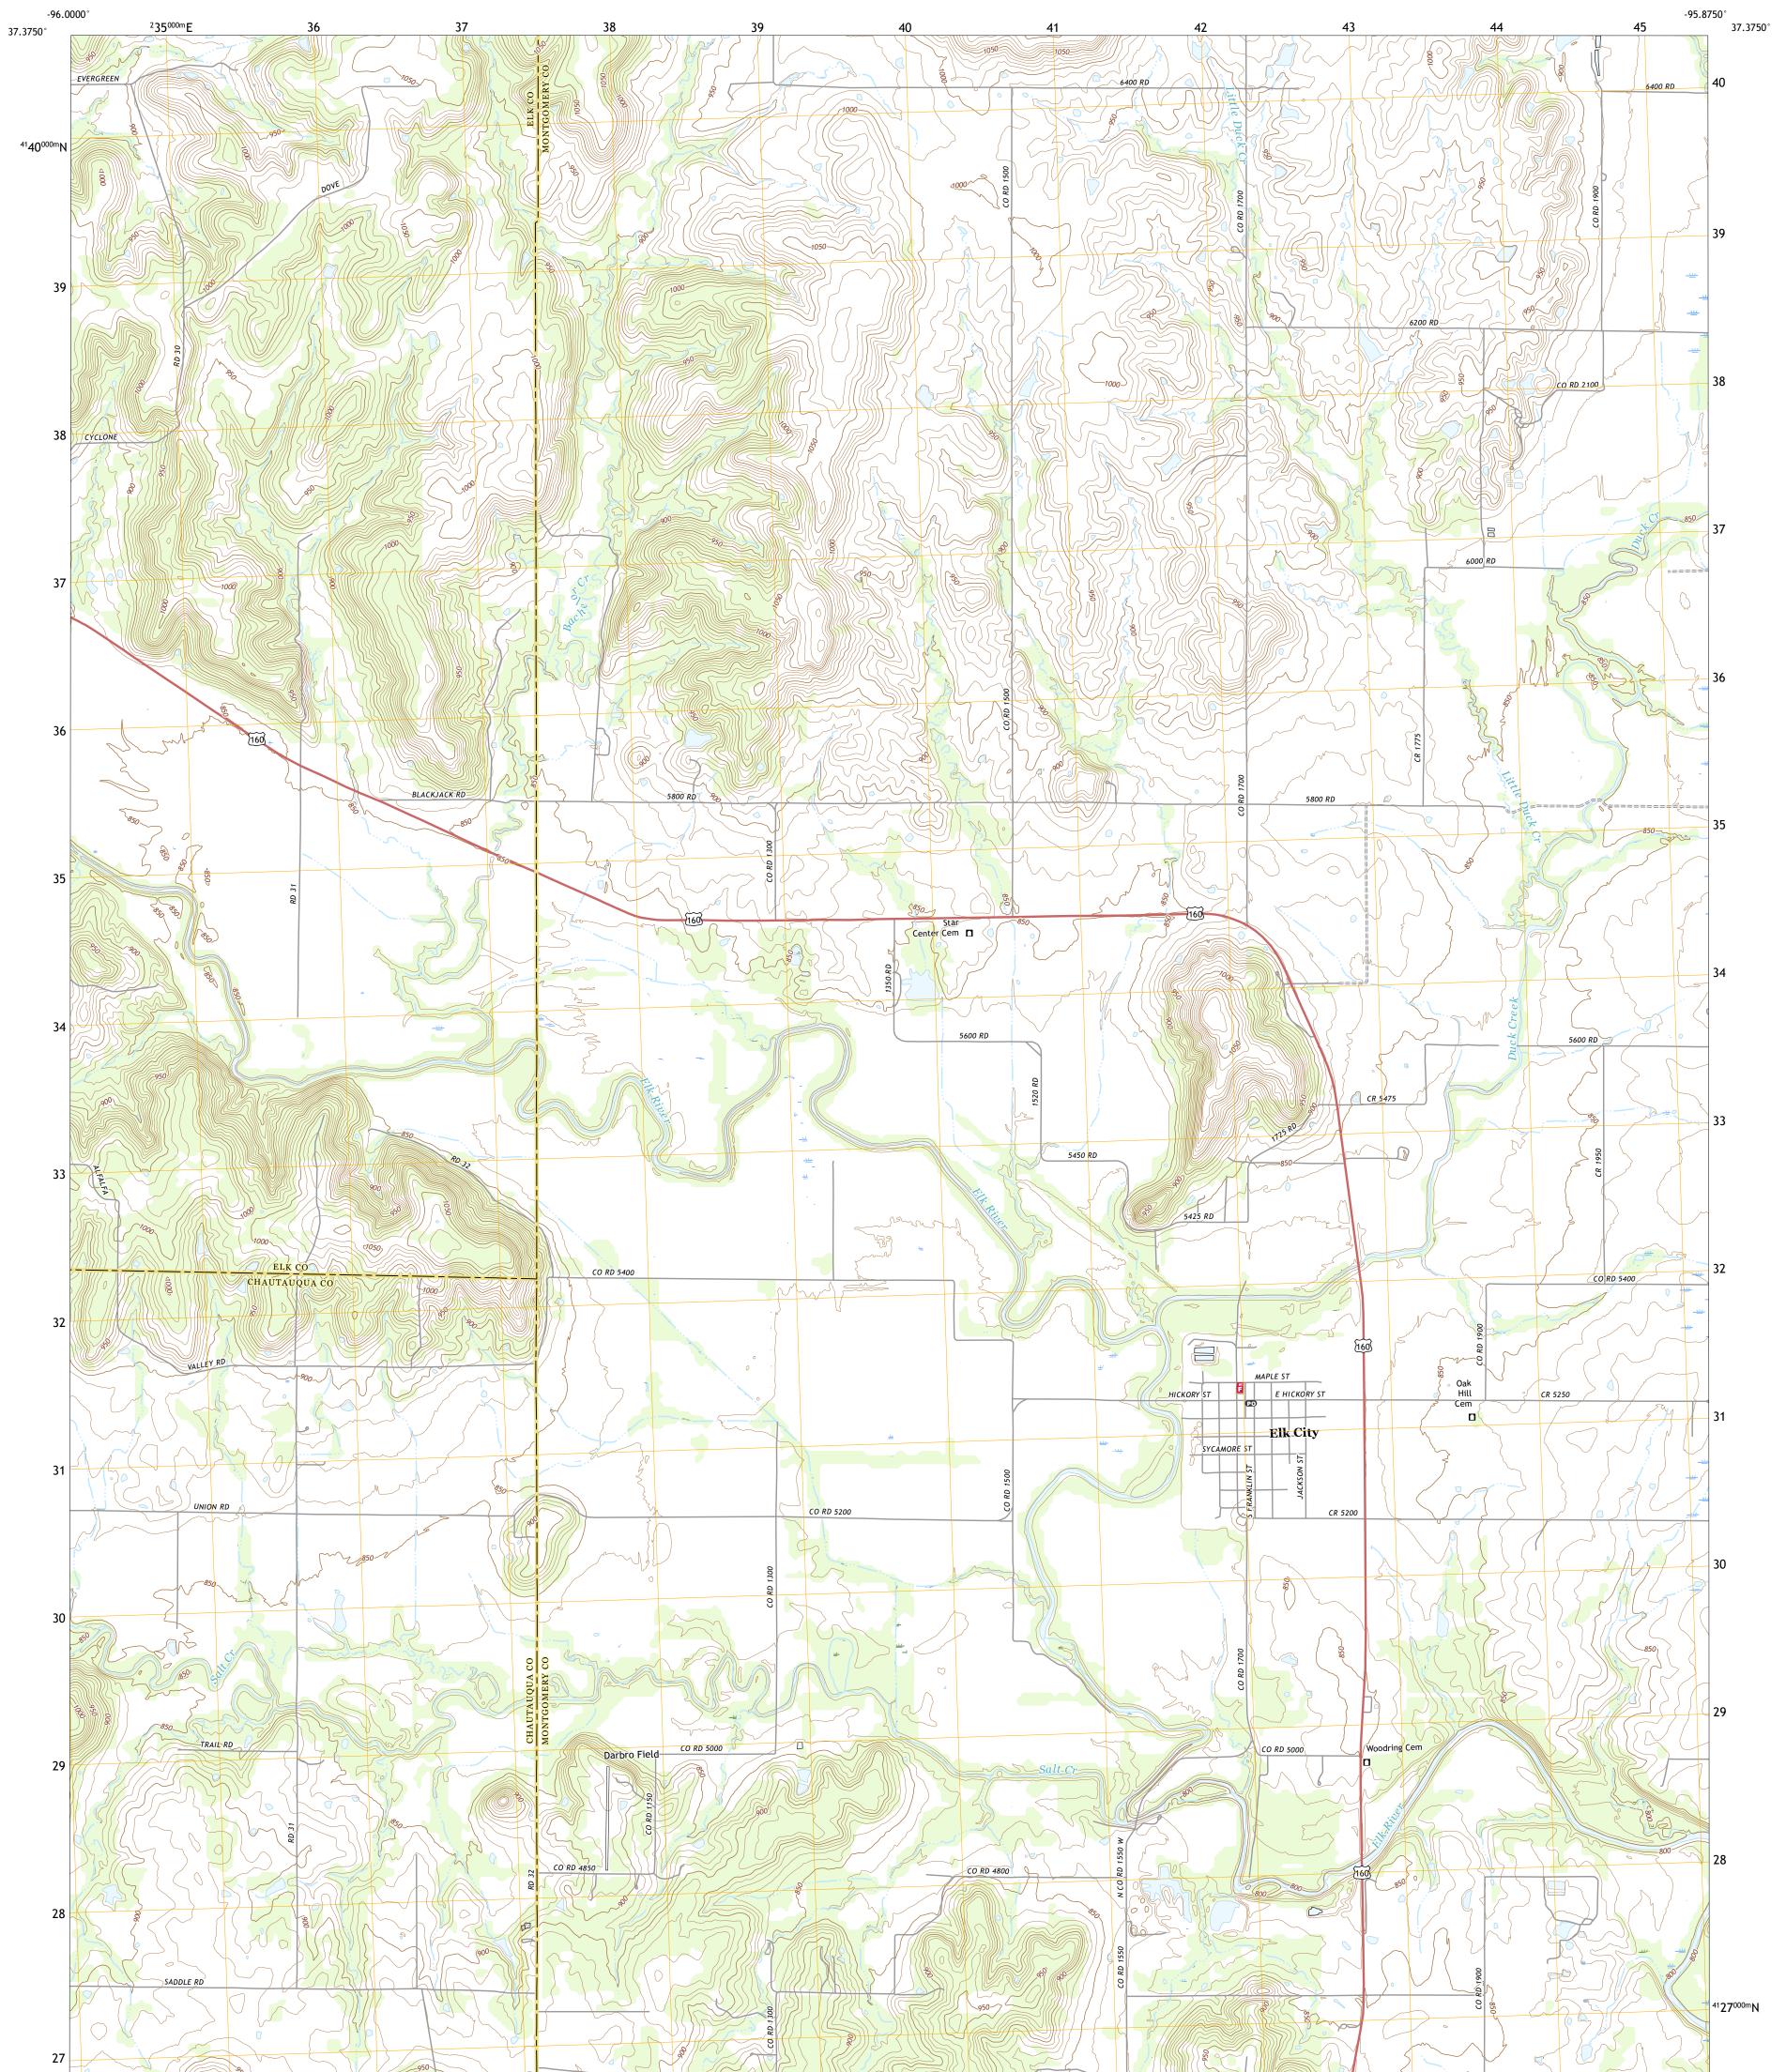

## U.S. DEPARTMENT OF THE INTERIOR U.S. GEOLOGICAL SURVEY

ELK CITY QUADRANGLE KANSAS 7.5-MINUTE SERIES

Produced by the United States Geological Survey North American Datum of 1983 (NAD83) World Geodetic System of 1984 (WGS84). Projection and 1 000-meter grid:Universal Transverse Mercator, Zone 14S\15S This map is not a legal document. Boundaries may be generalized for this map scale. Private lands within government reservations may not be shown. Obtain permission before entering private lands.