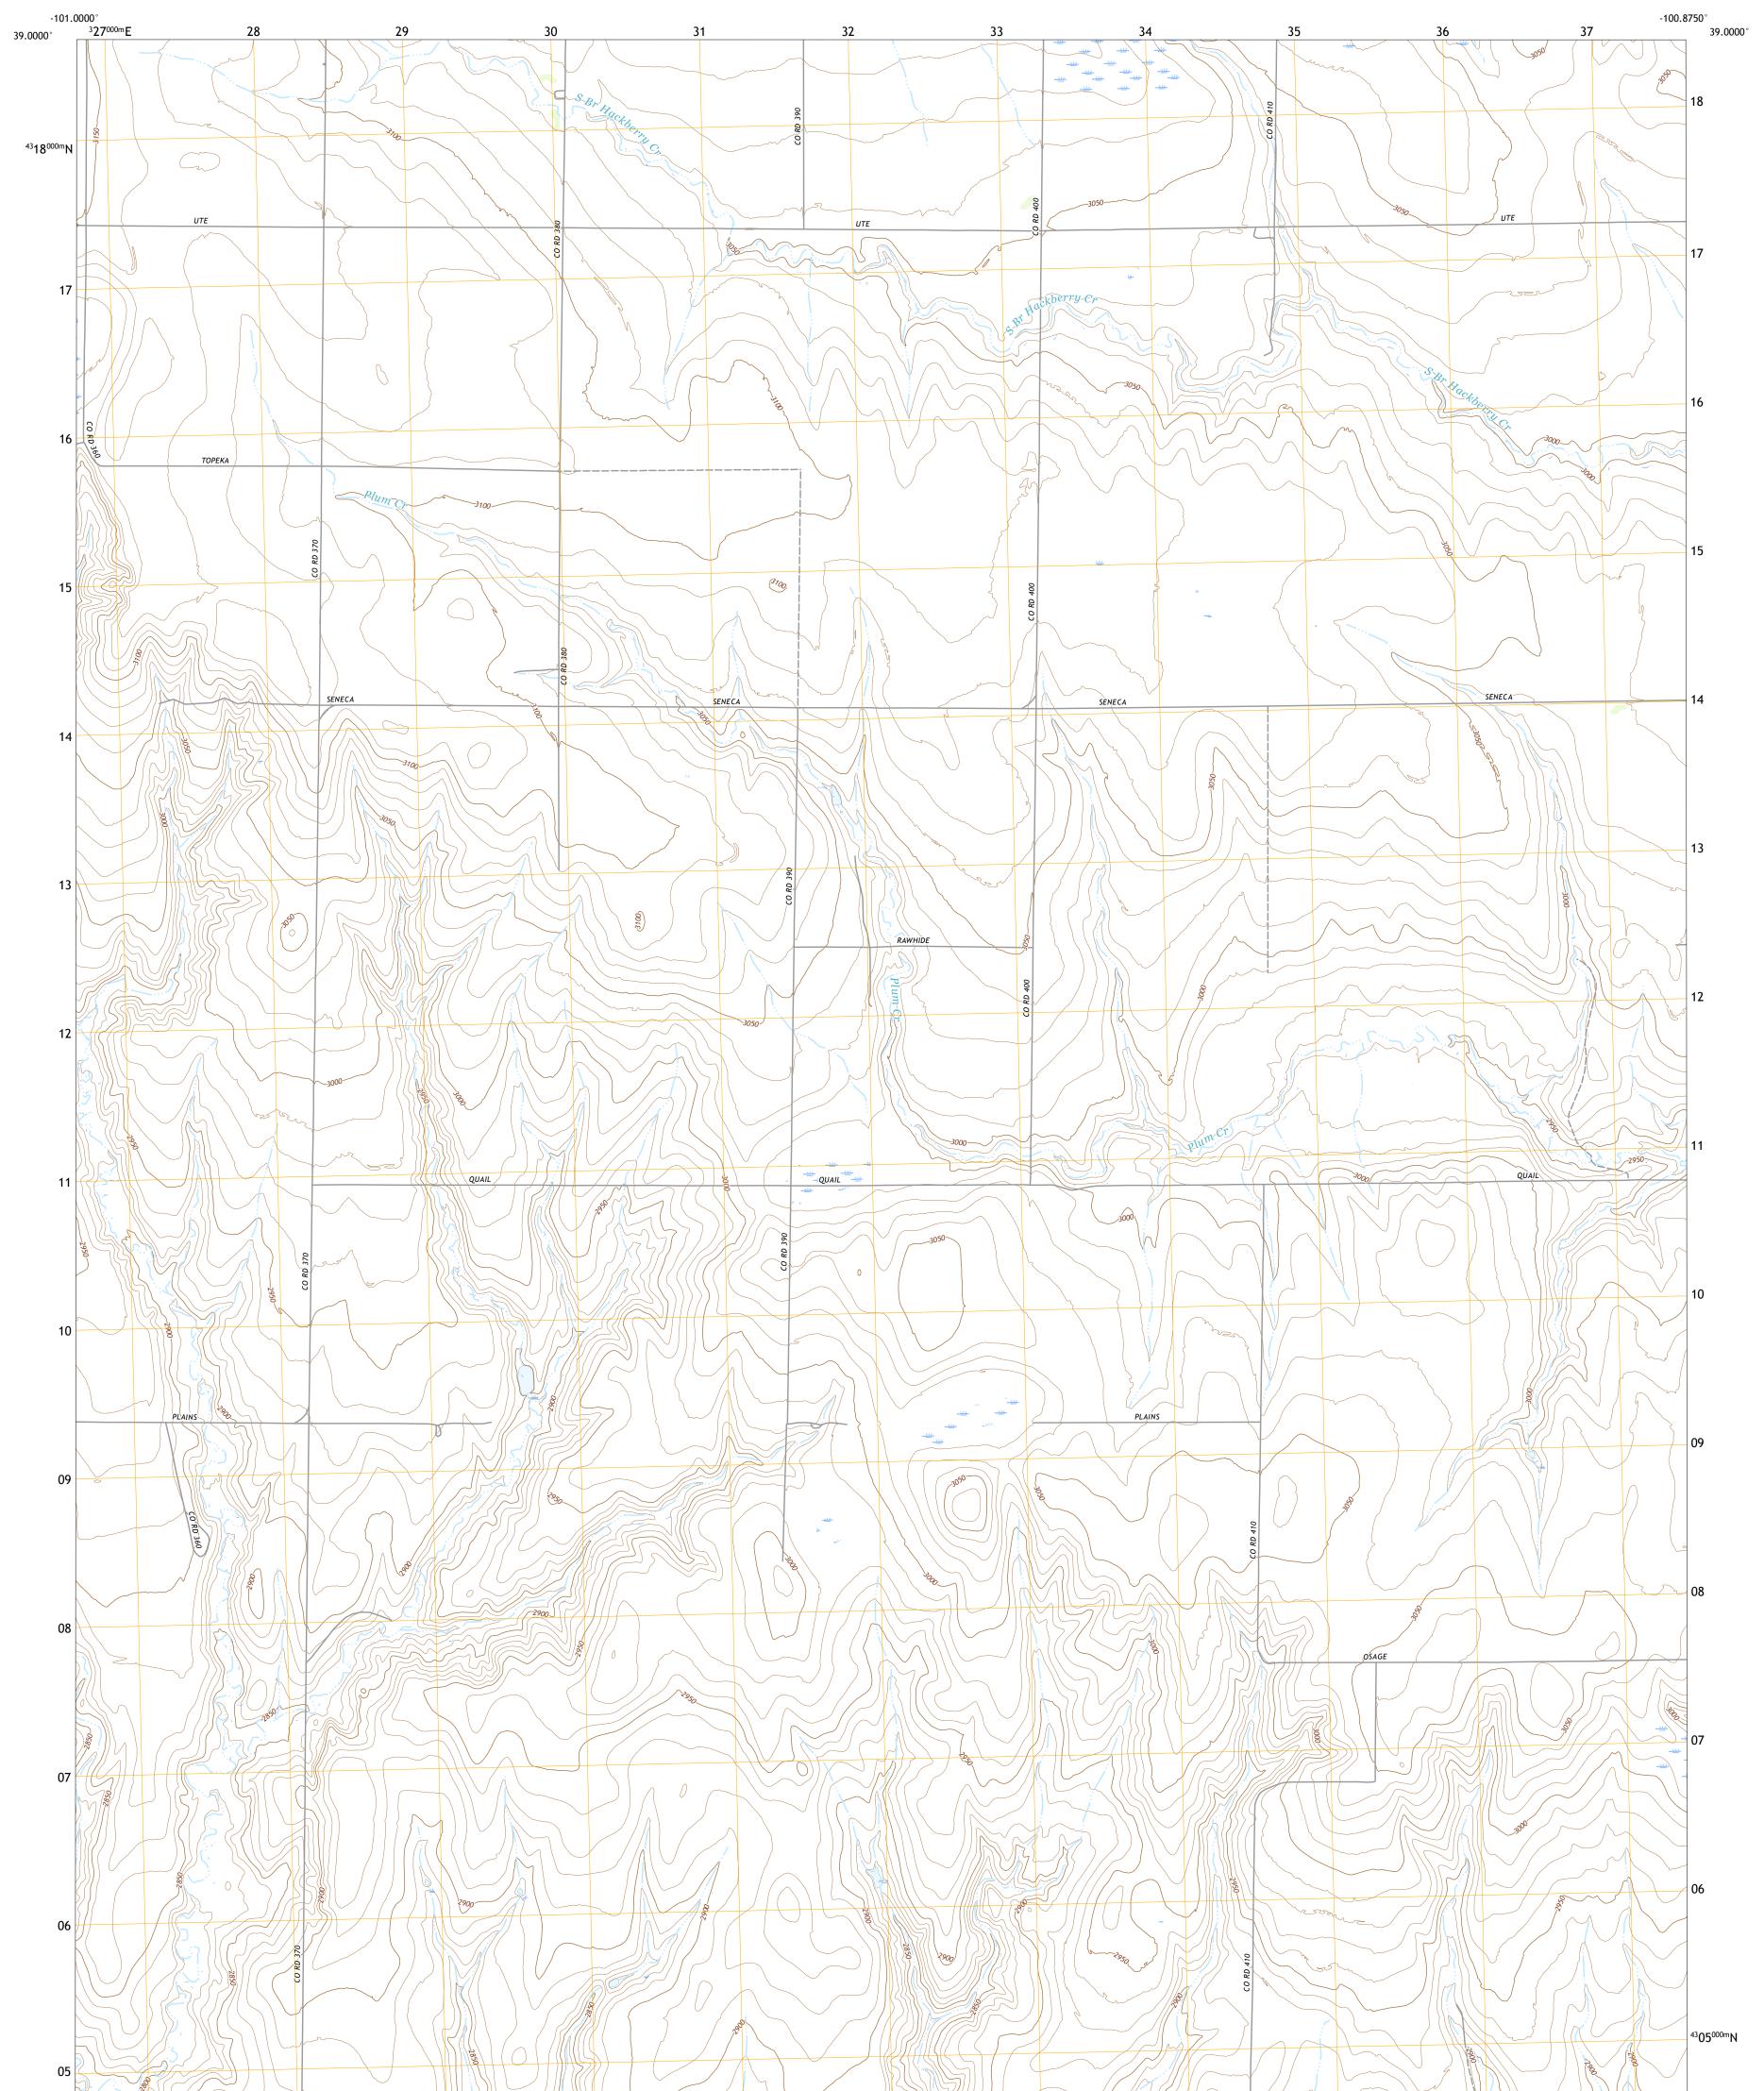

## U.S. DEPARTMENT OF THE INTERIOR U.S. GEOLOGICAL SURVEY

Produced by the United States Geological Survey North American Datum of 1983 (NAD83) World Geodetic System of 1984 (WGS84). Projection and 1 000-meter grid:Universal Transverse Mercator, Zone 14S This map is not a legal document. Boundaries may be generalized for this map scale. Private lands within government reservations may not be shown. Obtain permission before entering private lands.