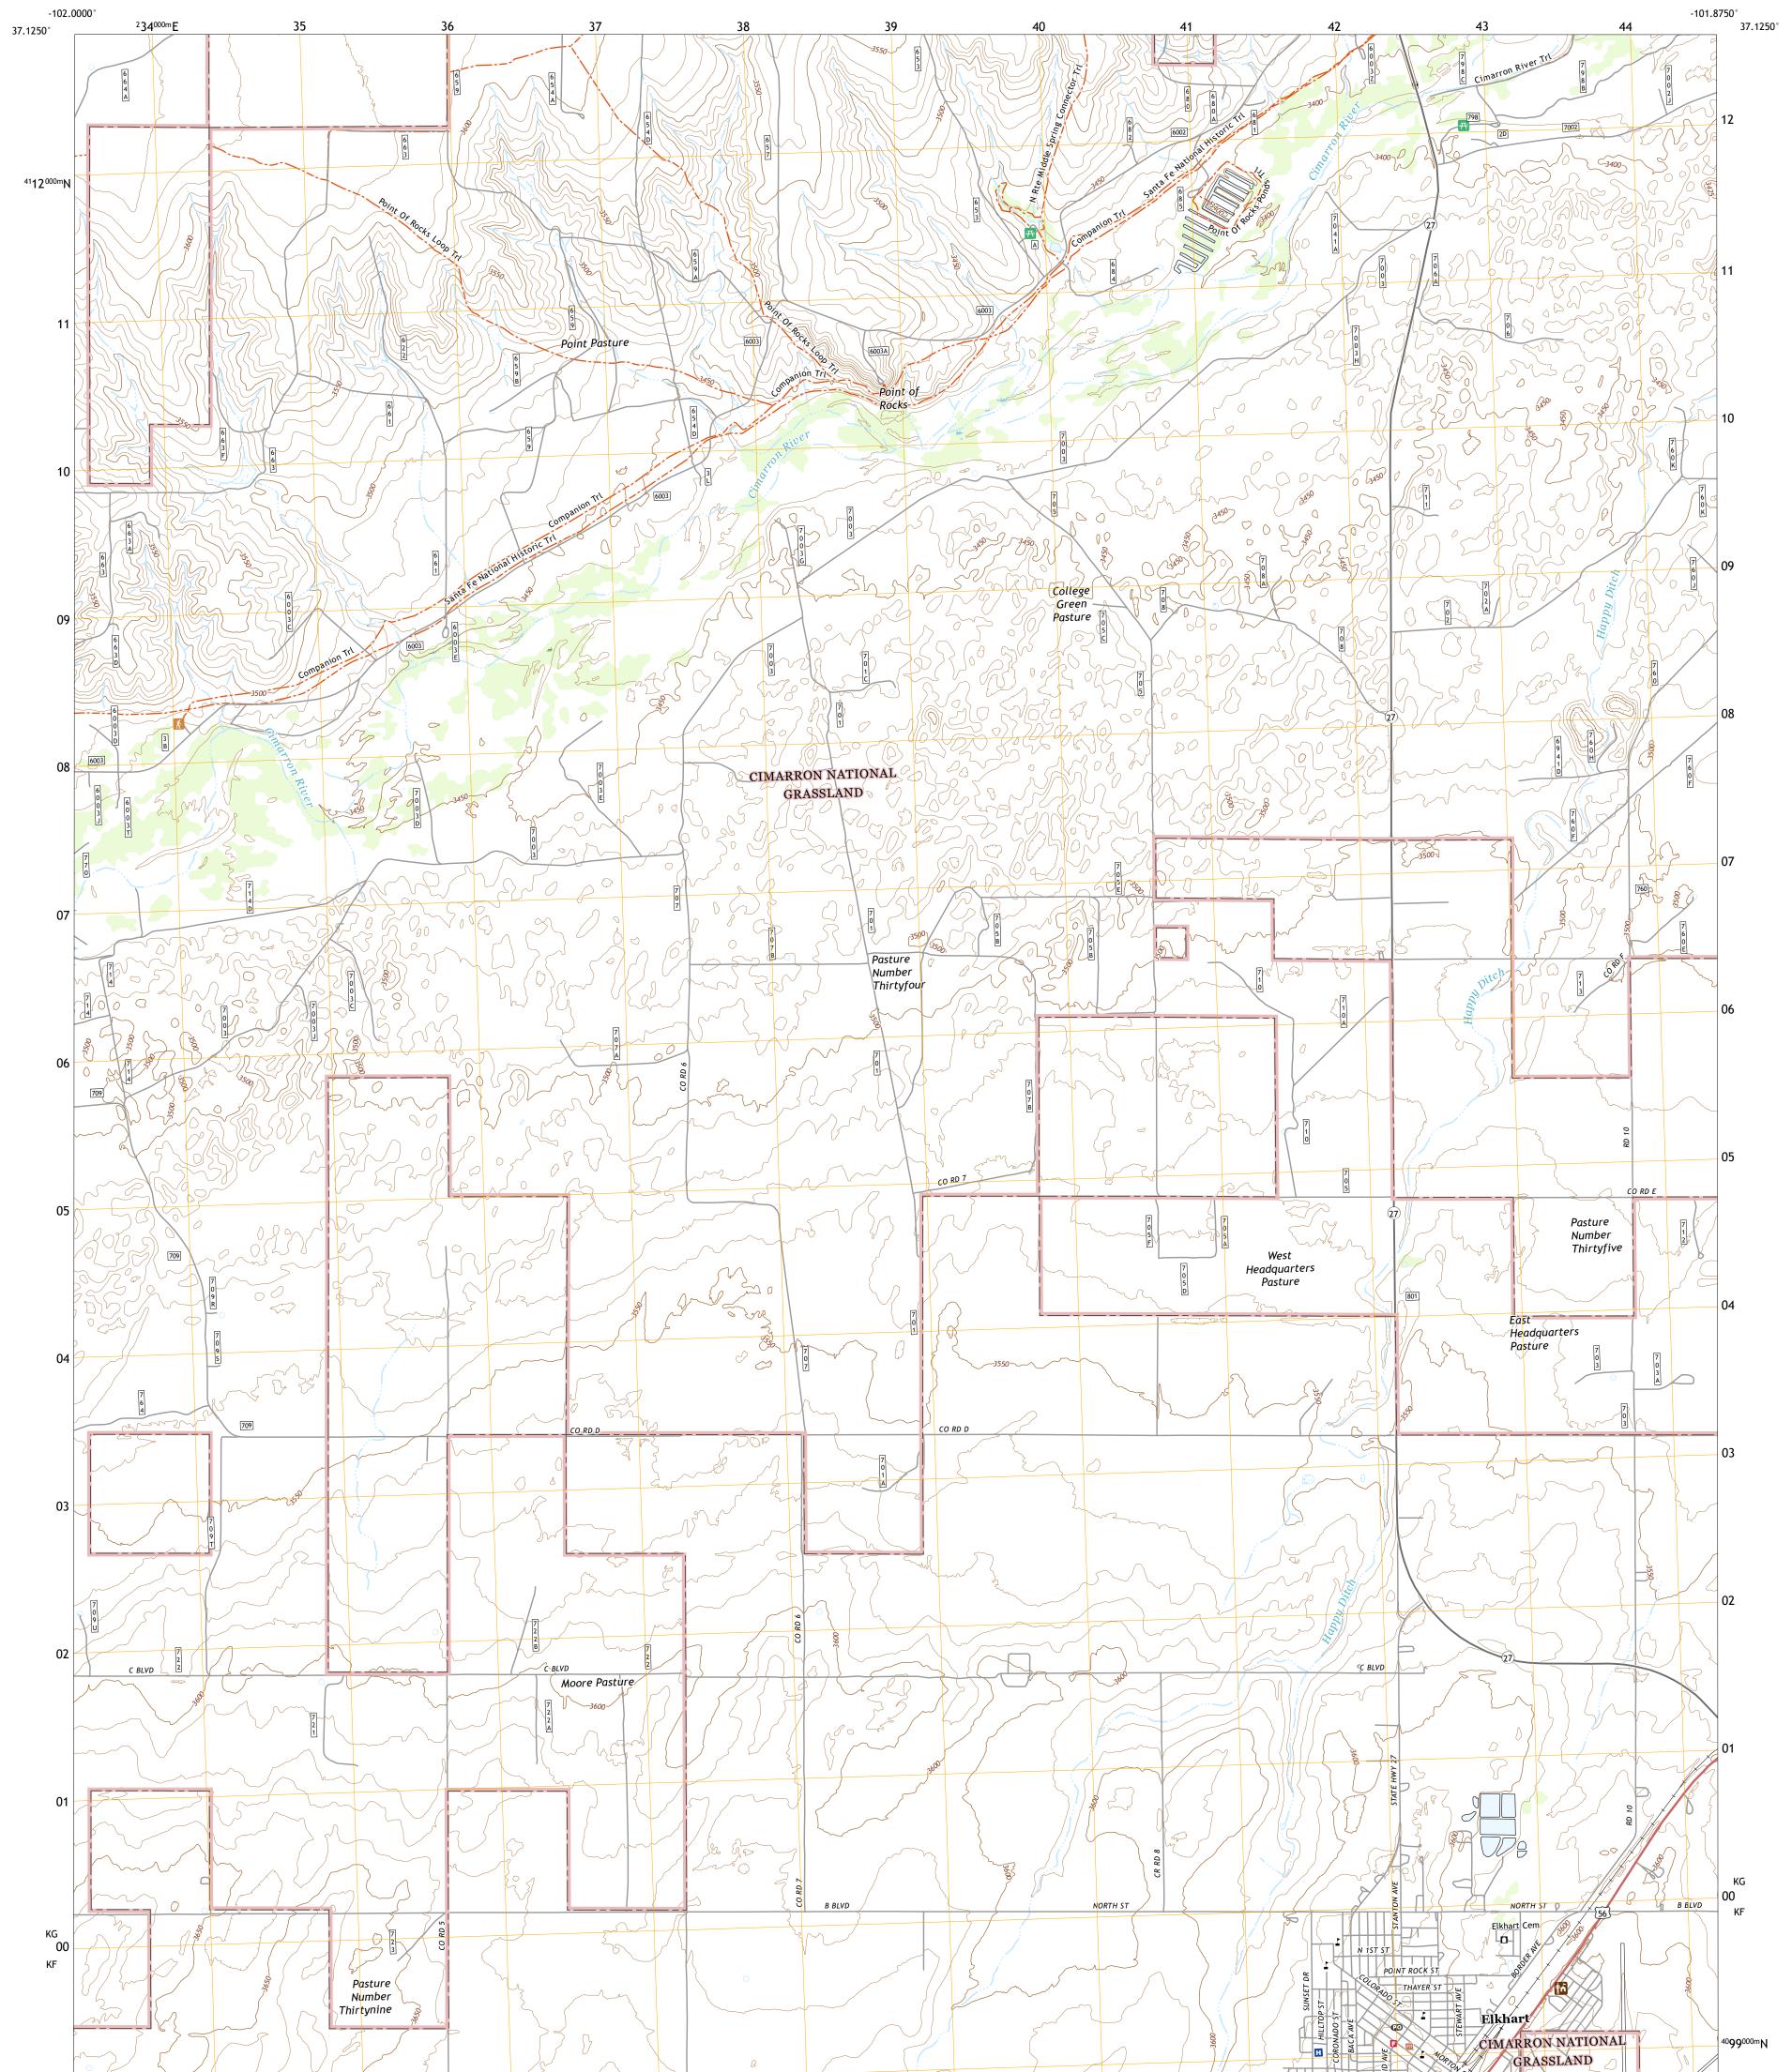

U.S. DEPARTMENT OF THE INTERIOR U.S. GEOLOGICAL SURVEY

TOREST SERVER

ELKHART NORTH QUADRANGLE KANSAS - MORTON COUNTY 7.5-MINUTE SERIES

Produced by the United States Geological Survey North American Datum of 1983 (NAD83) World Geodetic System of 1984 (WGS84). Projection and 1 000-meter grid:Universal Transverse Mercator, Zone 135\145 This map is not a legal document. Boundaries may be generalized for this map scale. Private lands within government reservations may not be shown. Obtain permission before entering private lands.