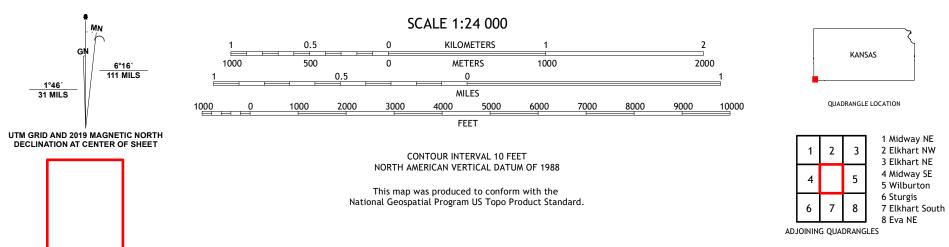

U.S. DEPARTMENT OF THE INTERIOR U.S. GEOLOGICAL SURVEY

TOREST SERVER

ELKHART NORTH QUADRANGLE KANSAS - MORTON COUNTY 7.5-MINUTE SERIES

Produced by the United States Geological Survey North American Datum of 1983 (NAD83) World Geodetic System of 1984 (WGS84). Projection and 1 000-meter grid:Universal Transverse Mercator, Zone 135\145 This map is not a legal document. Boundaries may be generalized for this map scale. Private lands within government reservations may not be shown. Obtain permission before entering private lands.