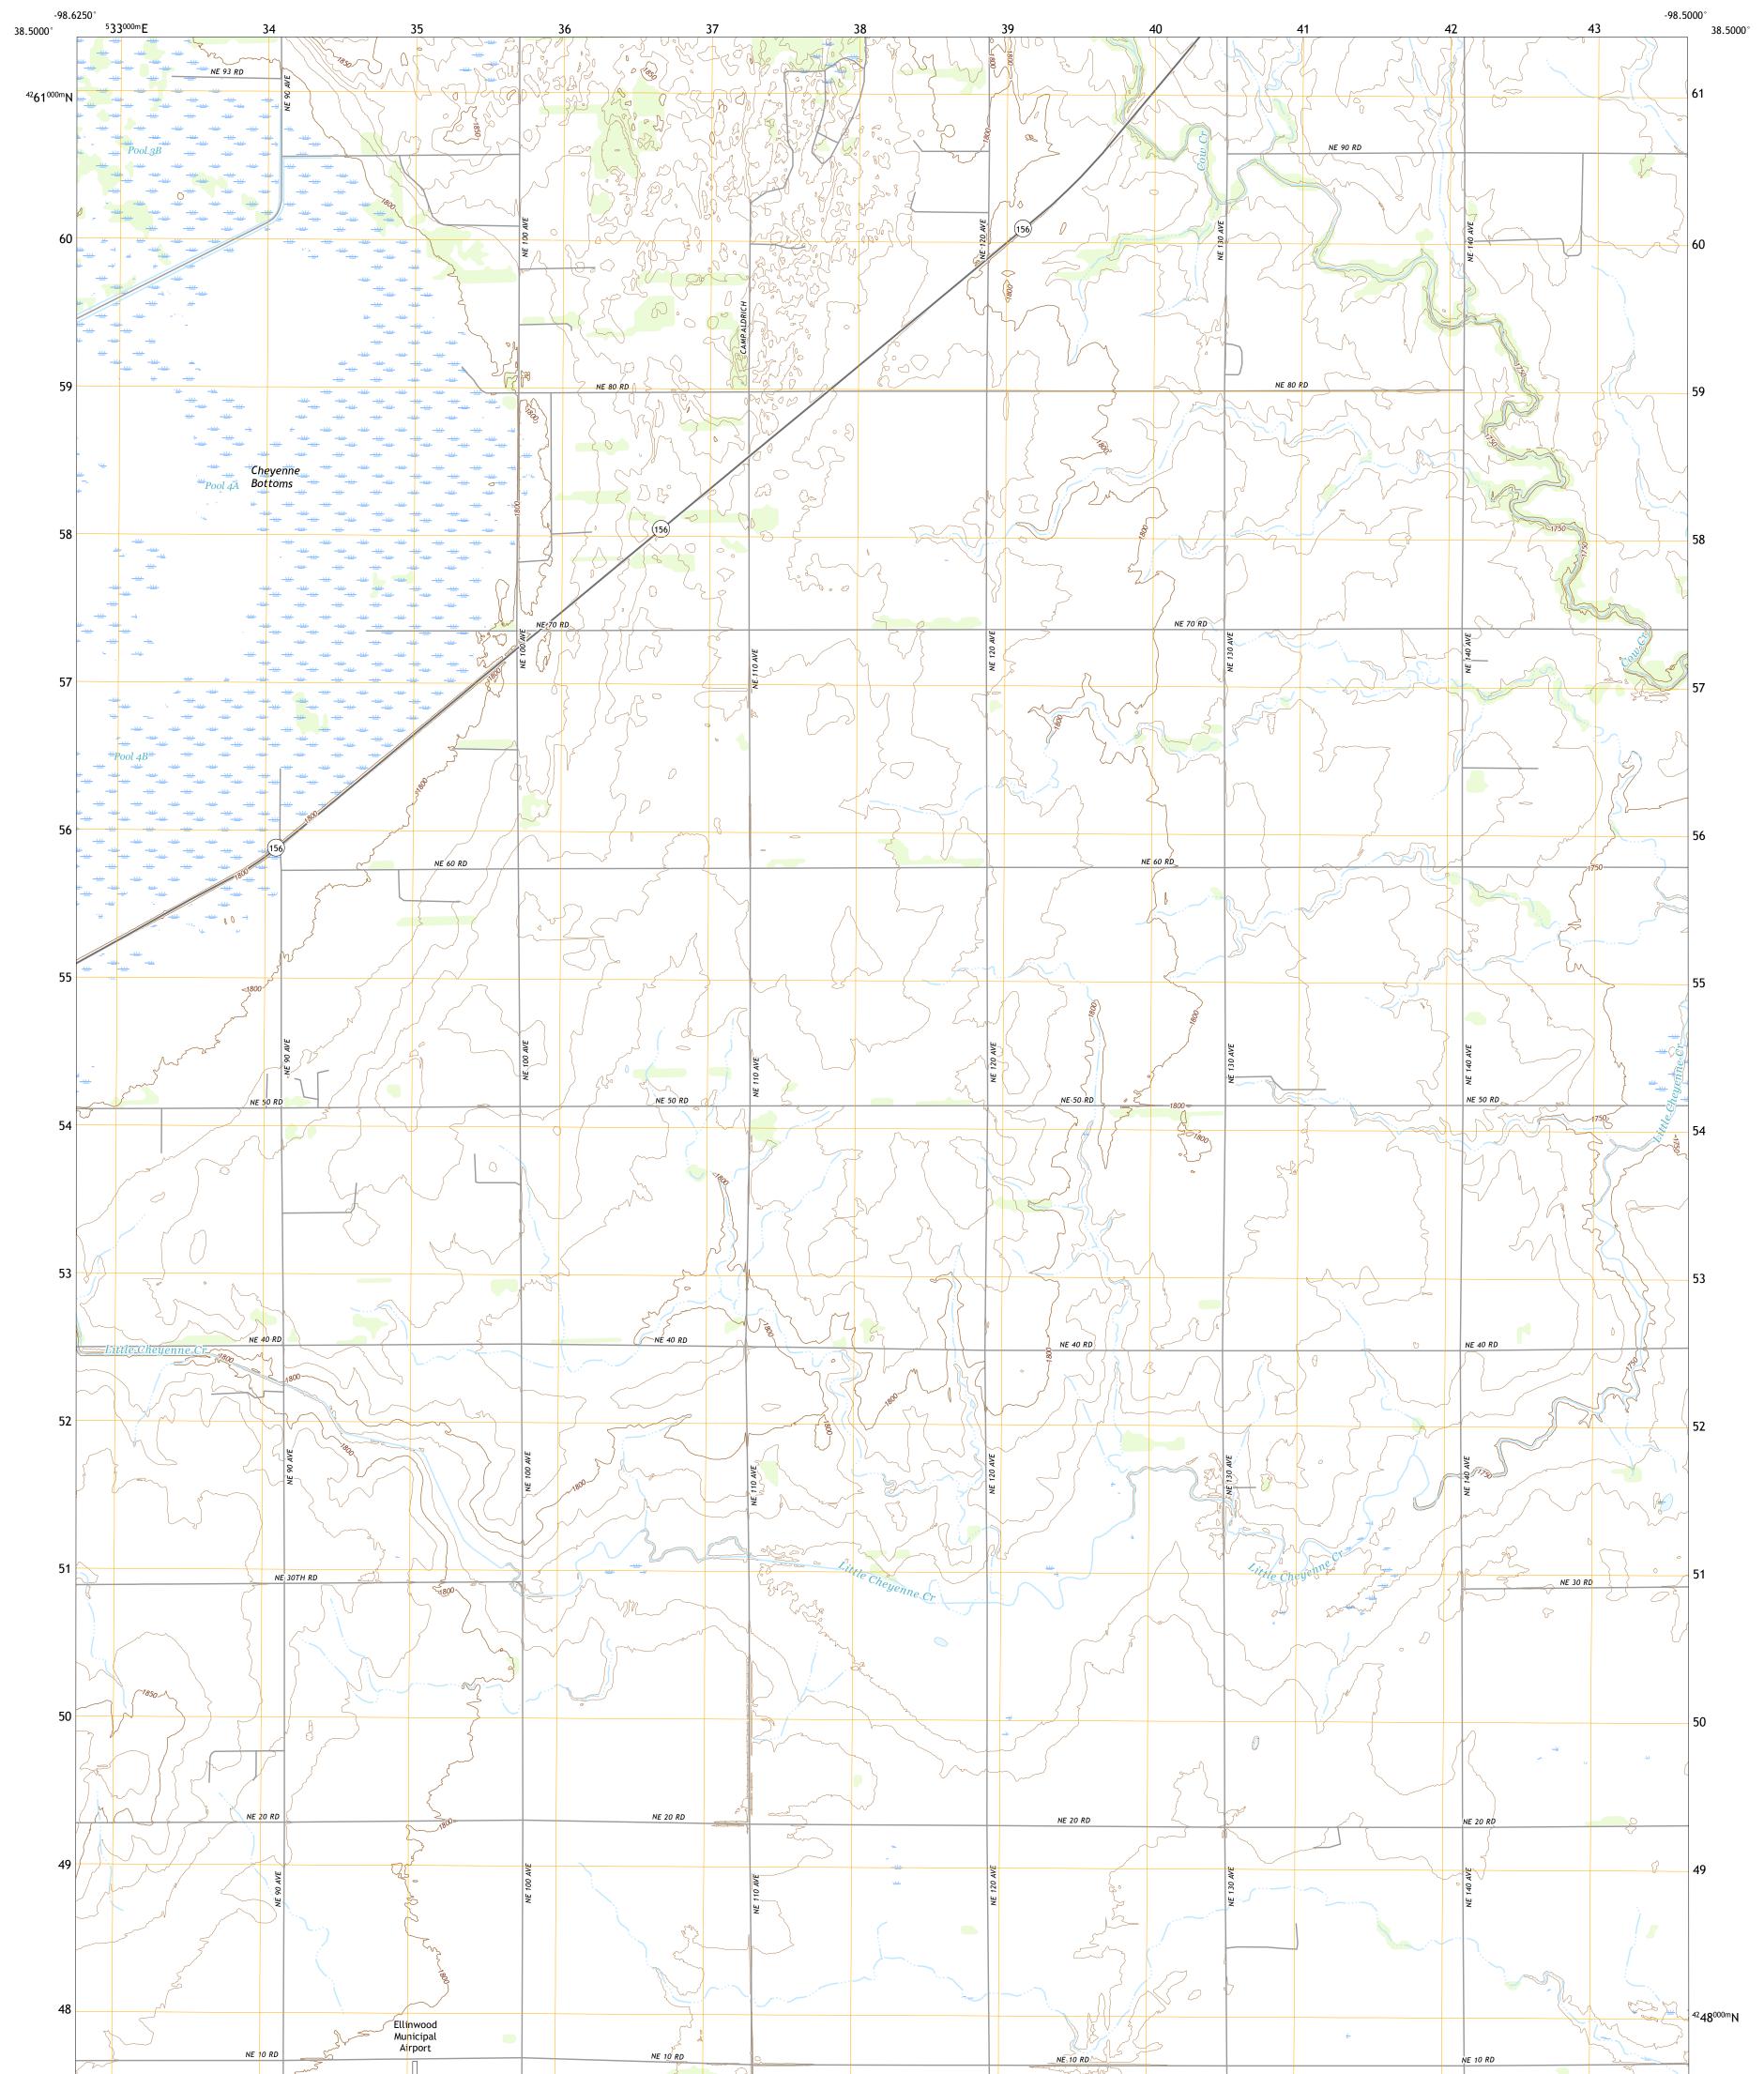

## U.S. DEPARTMENT OF THE INTERIOR U.S. GEOLOGICAL SURVEY

Produced by the United States Geological Survey North American Datum of 1983 (NAD83) World Geodetic System of 1984 (WGS84). Projection and 1 000-meter grid:Universal Transverse Mercator, Zone 14S This map is not a legal document. Boundaries may be generalized for this map scale. Private lands within government reservations may not be shown. Obtain permission before entering private lands.

Imagery.... Roads..... Names..... ......NAIP, July 2017 - September 2017 U.S. Census Bureau, 2018 .....GNIS, Not Available 

NSN. 7643016366950 NGA REF NO. US GS X 24 K 69 996

\_\_\_\_

State Route