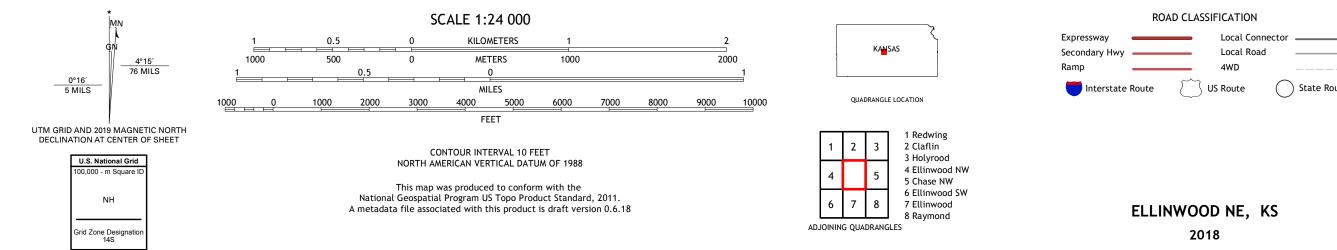

## U.S. DEPARTMENT OF THE INTERIOR U.S. GEOLOGICAL SURVEY

Produced by the United States Geological Survey North American Datum of 1983 (NAD83) World Geodetic System of 1984 (WGS84). Projection and 1 000-meter grid:Universal Transverse Mercator, Zone 14S This map is not a legal document. Boundaries may be generalized for this map scale. Private lands within government reservations may not be shown. Obtain permission before entering private lands.

Imagery.... Roads..... Names..... ......NAIP, July 2017 - September 2017 U.S. Census Bureau, 2018 .....GNIS, Not Available 

NSN. 7643016366950 NGA REF NO. US GS X 24 K 69 996

\_\_\_\_

State Route