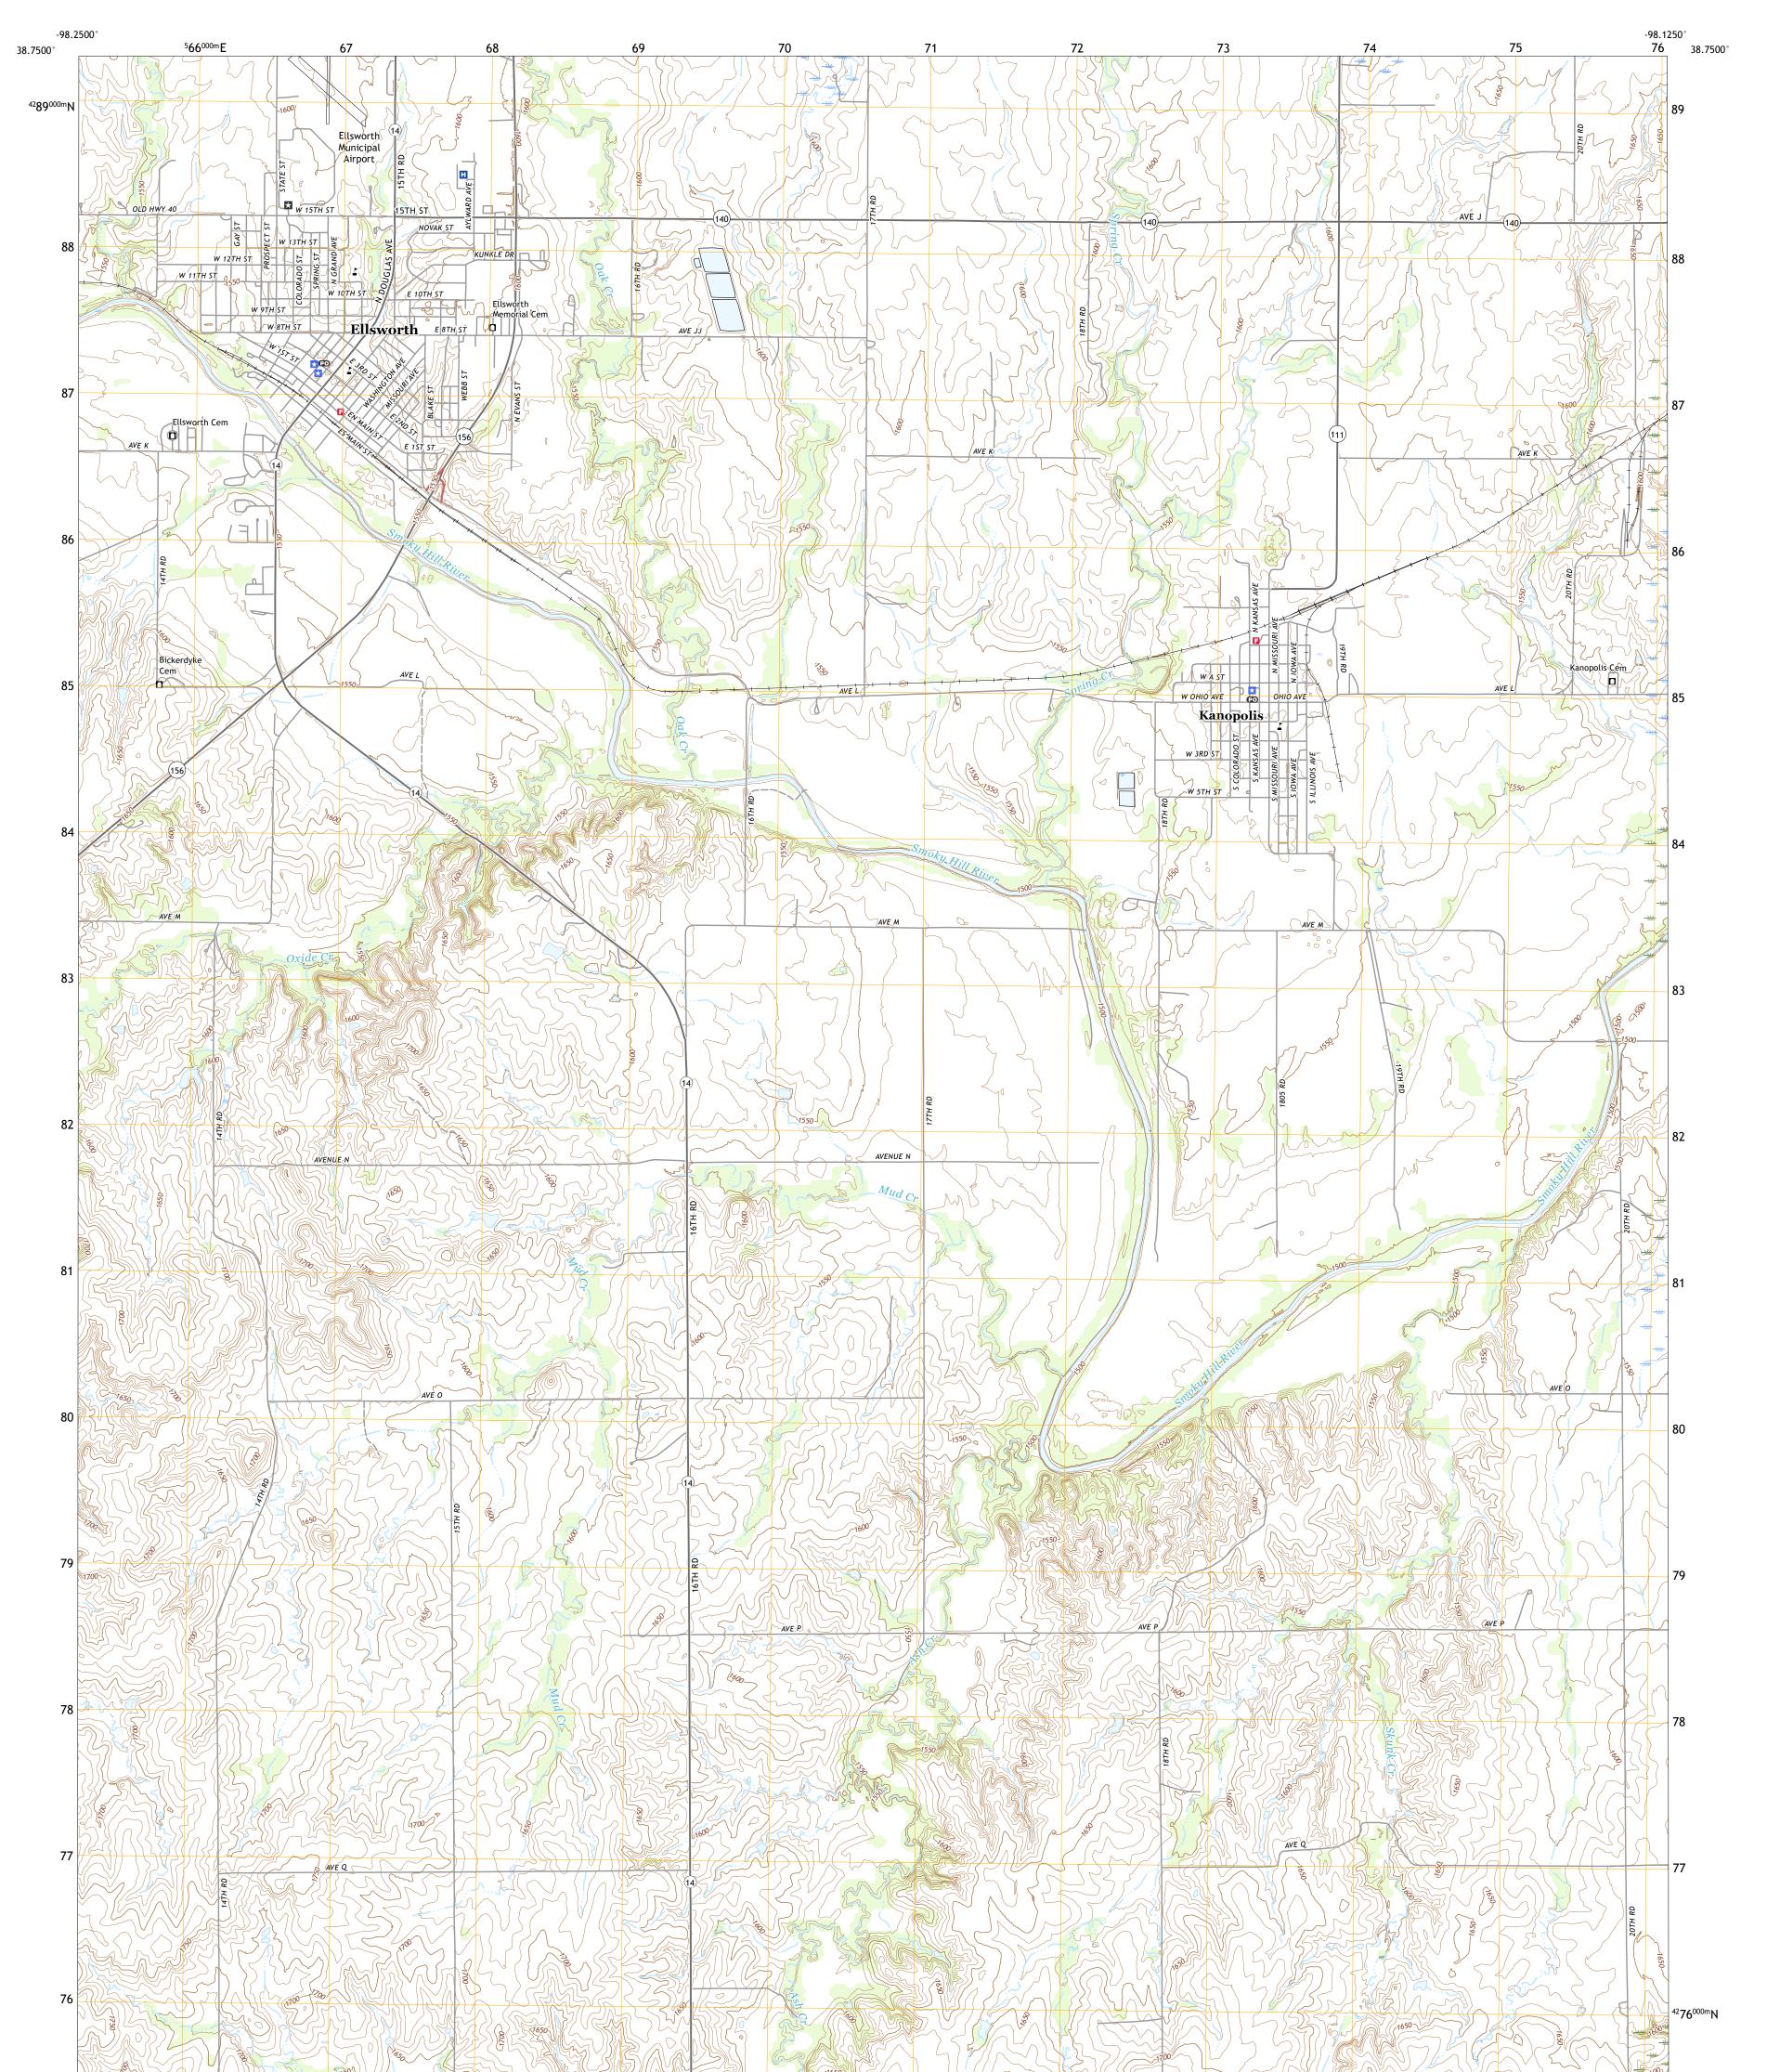

## ELLSWORTH QUADRANGLE KANSAS - ELLSWORTH COUNTY 7.5-MINUTE SERIES

Produced by the United States Geological Survey North American Datum of 1983 (NAD83) World Geodetic System of 1984 (WGS84). Projection and 1 000-meter grid:Universal Transverse Mercator, Zone 14S This map is not a legal document. Boundaries may be generalized for this map scale. Private lands within government reservations may not be shown. Obtain permission before entering private lands.