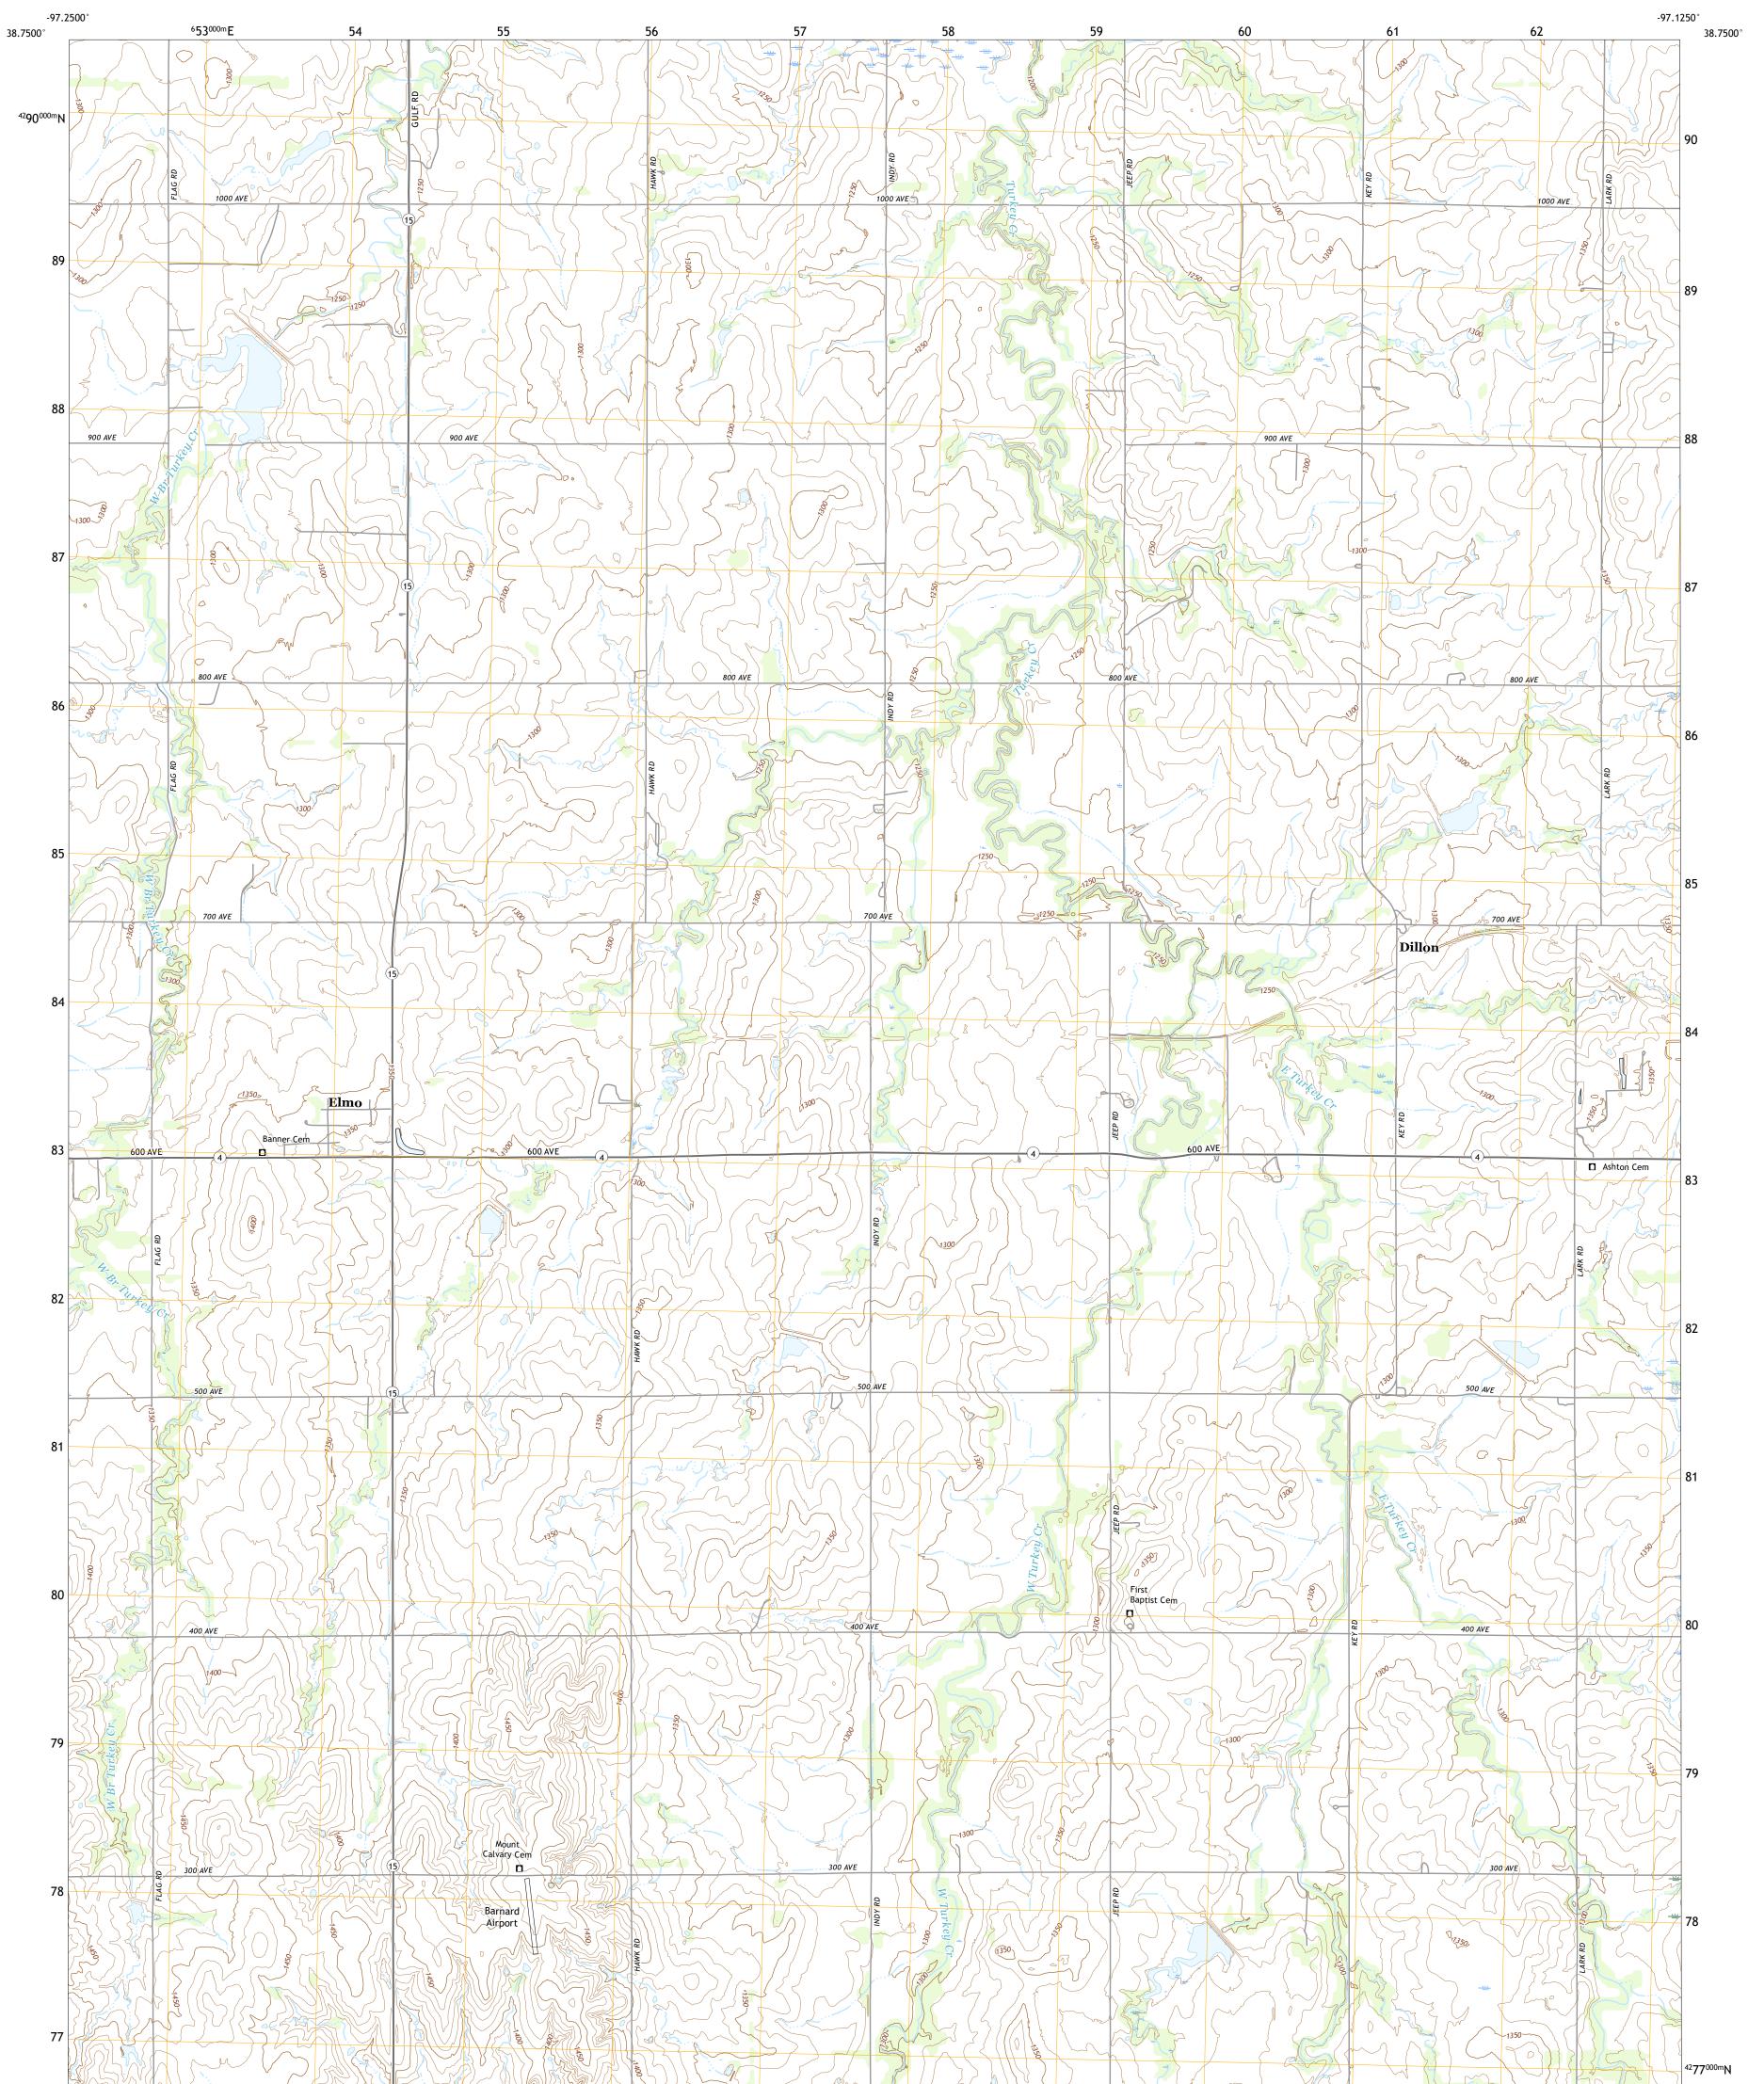

## U.S. DEPARTMENT OF THE INTERIOR U.S. GEOLOGICAL SURVEY

ELMO QUADRANGLE KANSAS - DICKINSON COUNTY 7.5-MINUTE SERIES

Produced by the United States Geological Survey North American Datum of 1983 (NAD83) World Geodetic System of 1984 (WGS84). Projection and 1 000-meter grid:Universal Transverse Mercator, Zone 14S This map is not a legal document. Boundaries may be generalized for this map scale. Private lands within government reservations may not be shown. Obtain permission before entering private lands.