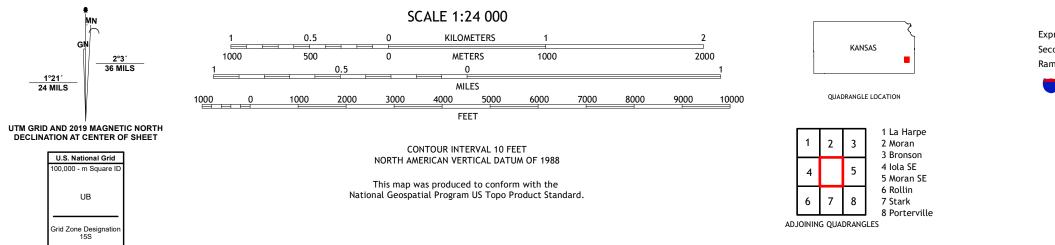

1°21´ 24 MILS

ROAD CLASSIFICATION Local Connector Expressway Local Road Secondary Hwy 🗕 \_\_\_\_\_ Ramp 4WD \_\_\_\_\_ US Route State Route Interstate Route

ELSMORE, KS 2022