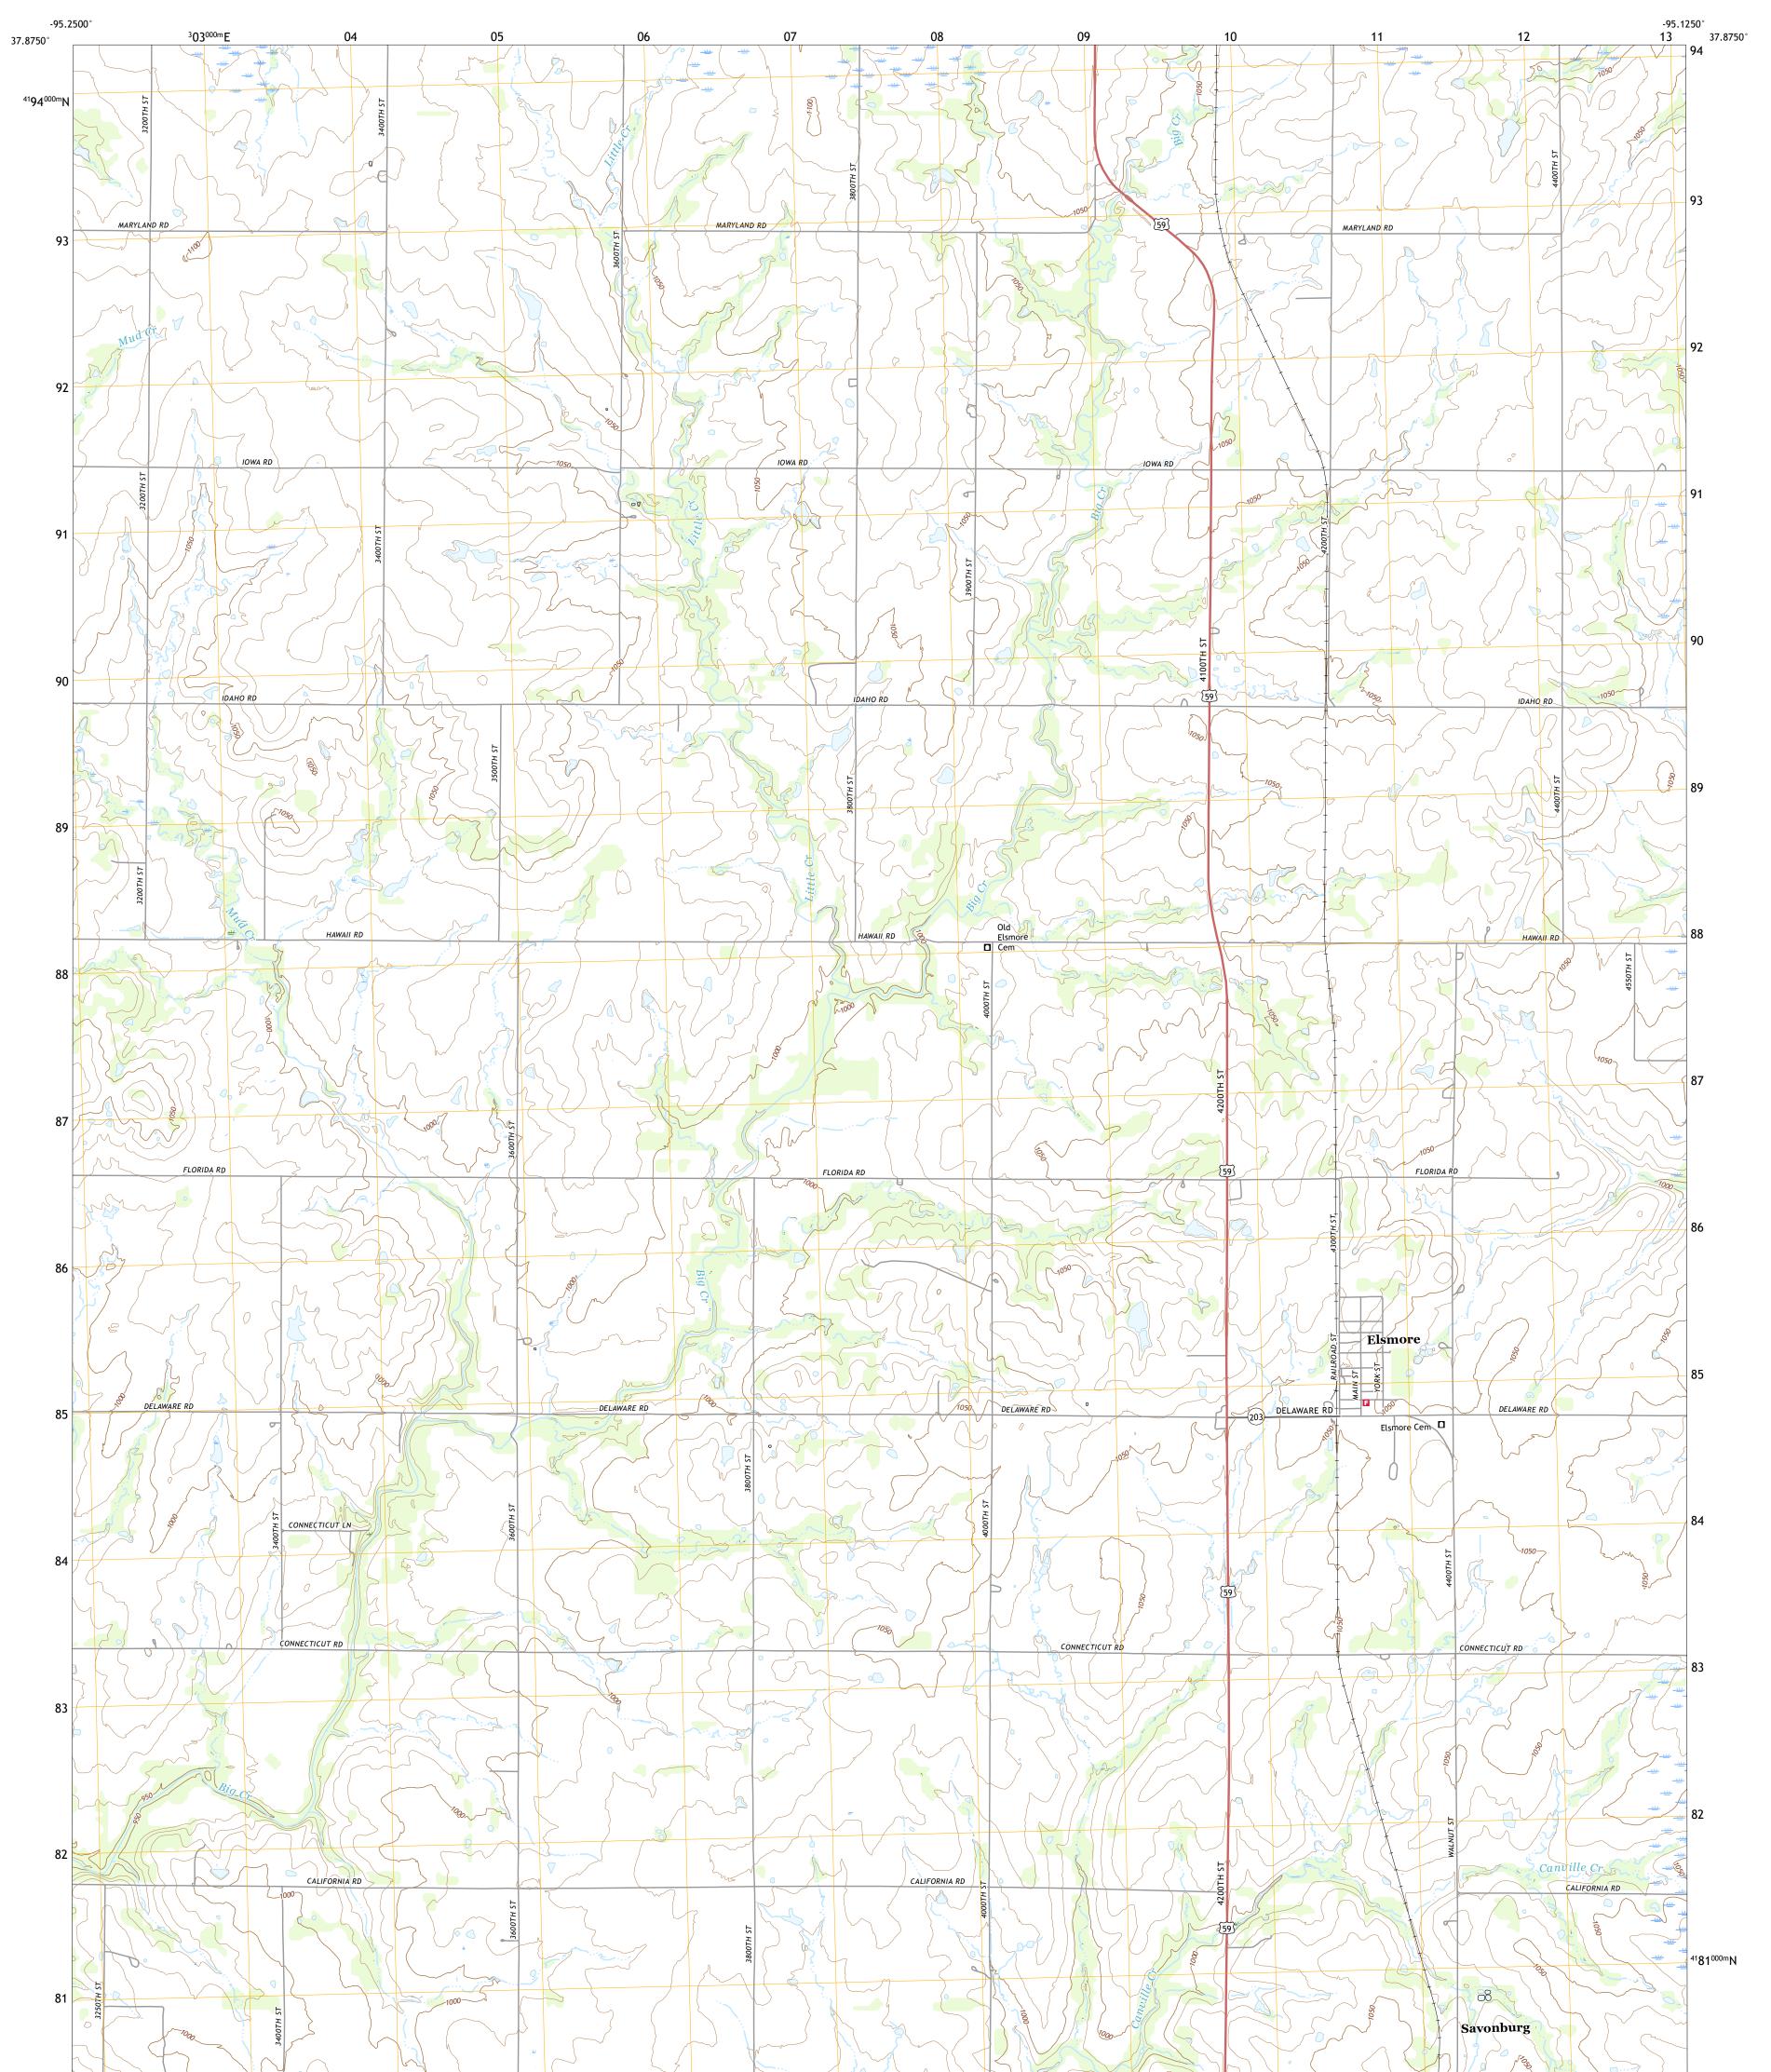

## U.S. DEPARTMENT OF THE INTERIOR U.S. GEOLOGICAL SURVEY

ELSMORE QUADRANGLE KANSAS - ALLEN COUNTY 7.5-MINUTE SERIES

Produced by the United States Geological Survey North American Datum of 1983 (NAD83) World Geodetic System of 1984 (WGS84). Projection and 1 000-meter grid:Universal Transverse Mercator, Zone 15S This map is not a legal document. Boundaries may be generalized for this map scale. Private lands within government reservations may not be shown. Obtain permission before entering private lands.