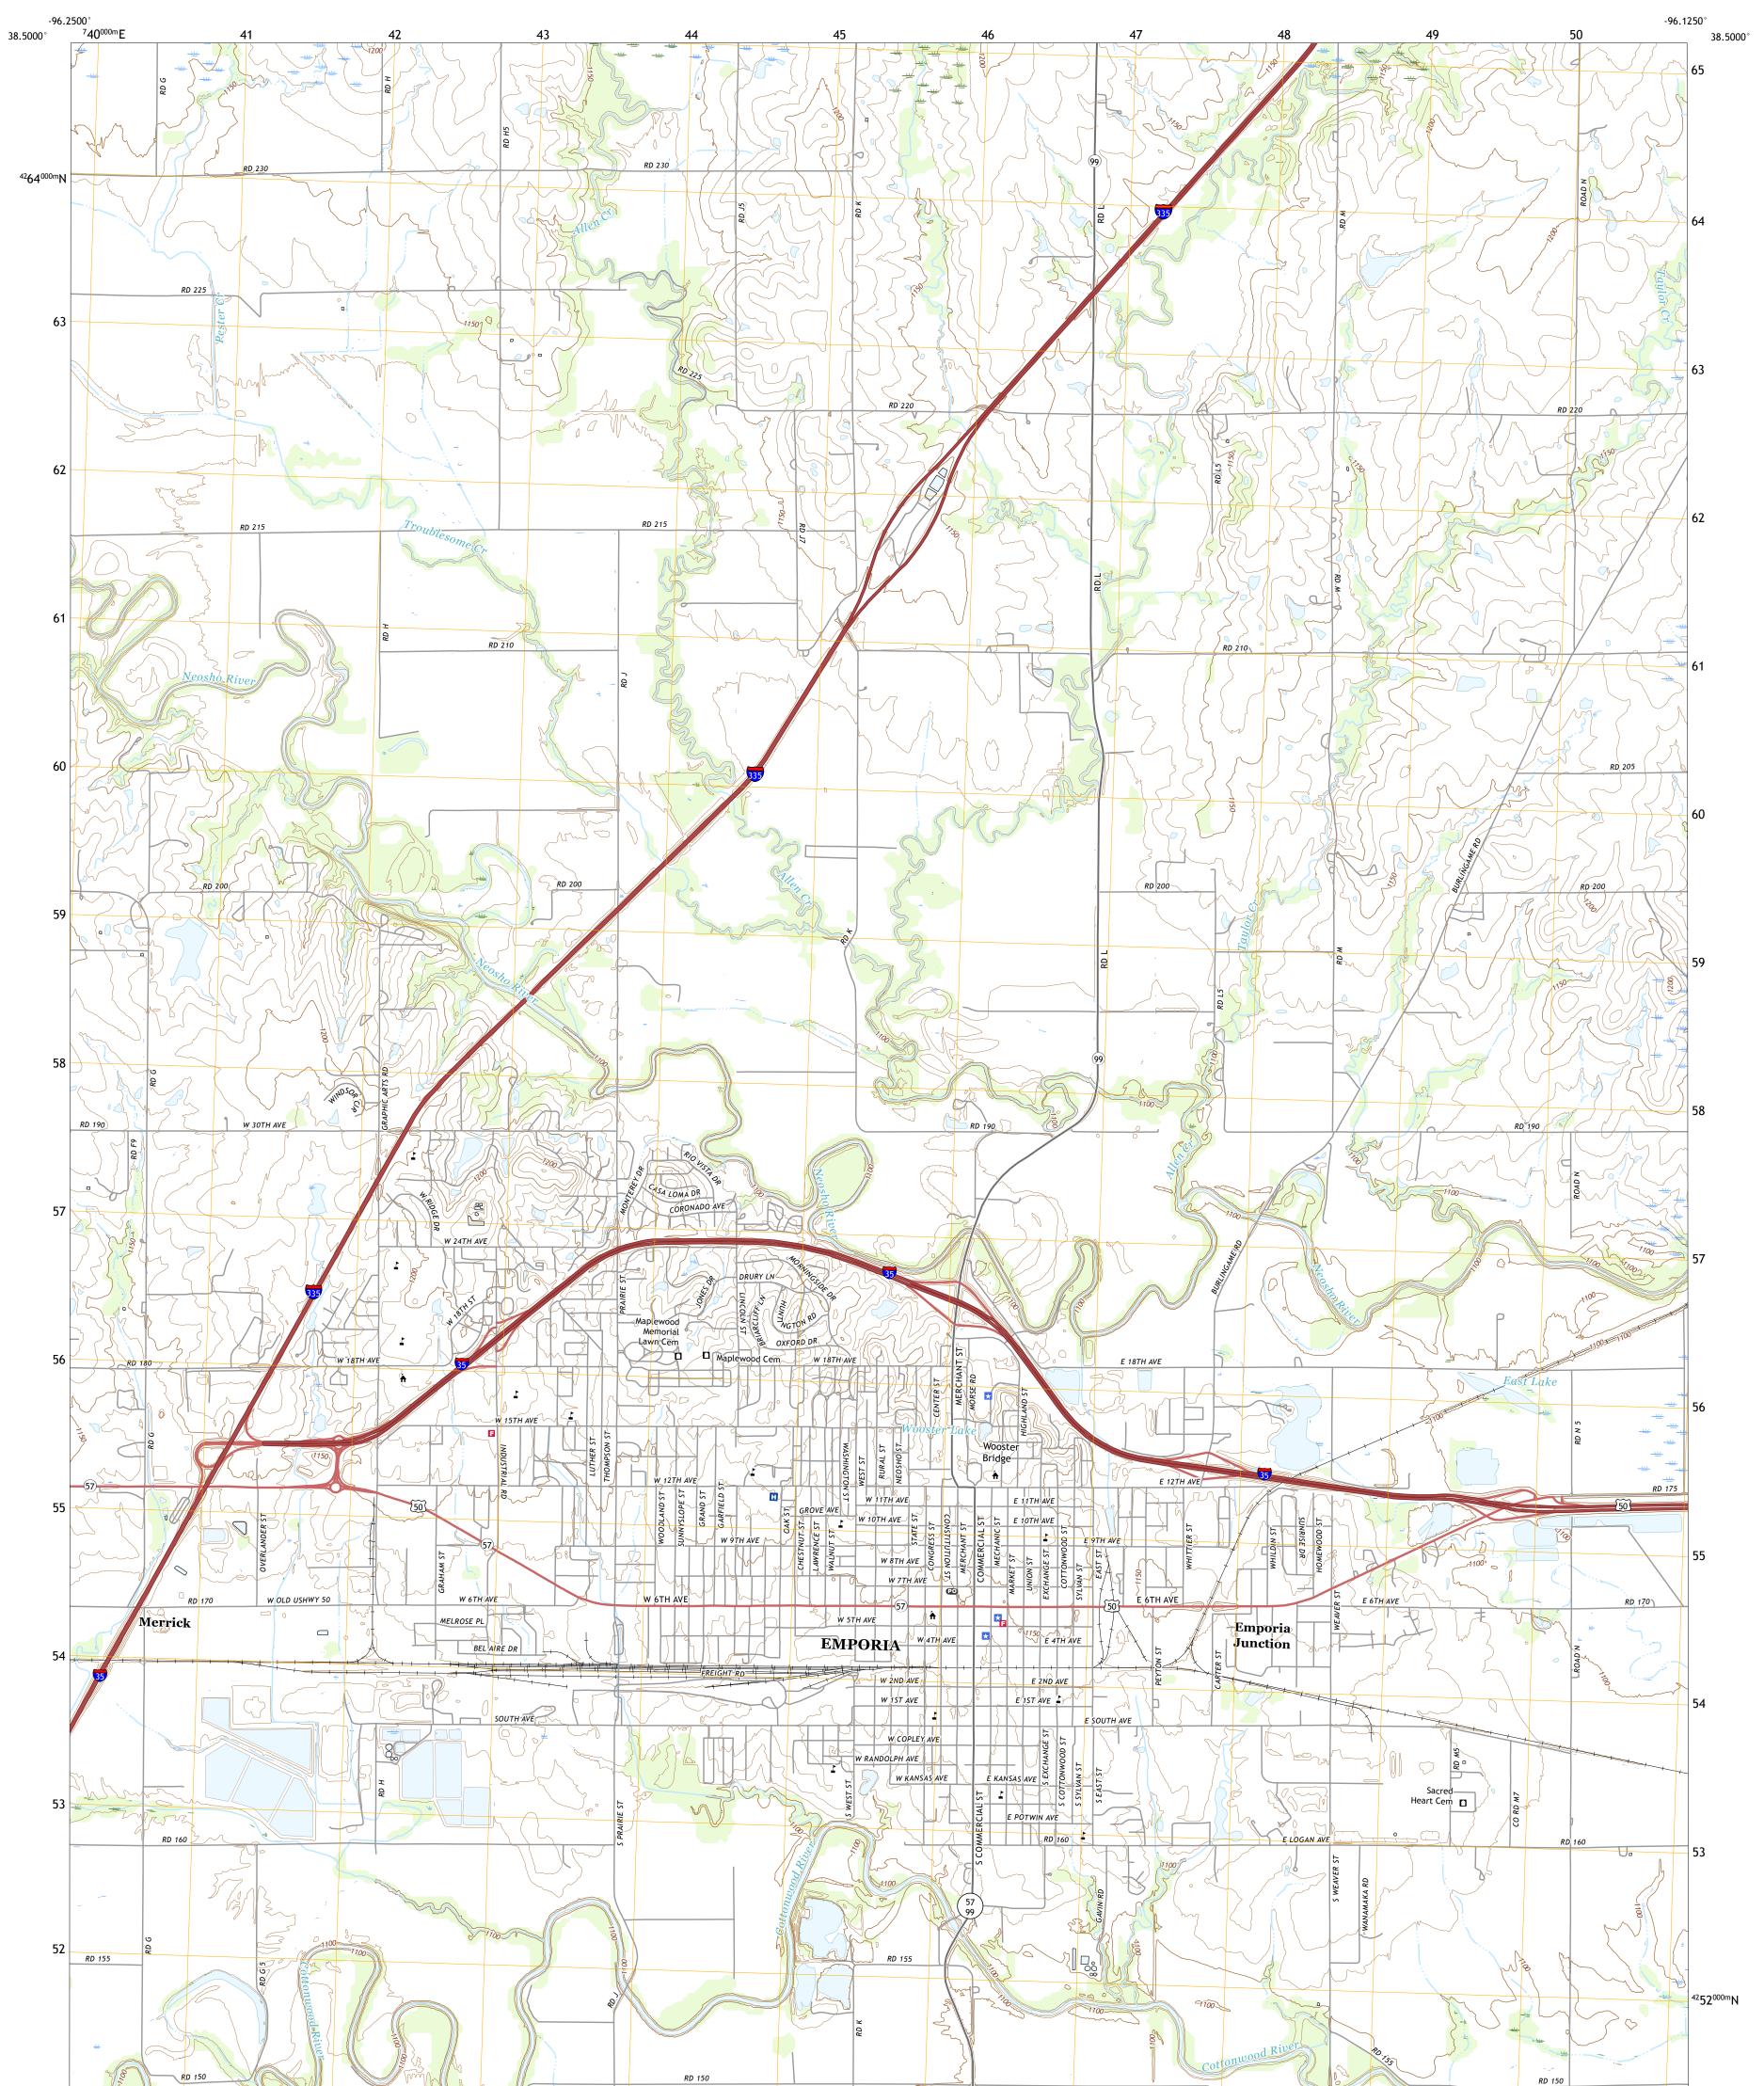

## U.S. DEPARTMENT OF THE INTERIOR U.S. GEOLOGICAL SURVEY

EMPORIA QUADRANGLE KANSAS - LYON COUNTY 7.5-MINUTE SERIES

Produced by the United States Geological Survey North American Datum of 1983 (NAD83) World Geodetic System of 1984 (WGS84). Projection and 1 000-meter grid: Universal Transverse Mercator, Zone 14S This map is not a legal document. Boundaries may be generalized for this map scale. Private lands within government reservations may not be shown. Obtain permission before entering private lands.

Imagery.... Roads..... ...NAIP, July 2017 - September 2017 Hydrography.......National Hydrography Dataset, 2018 Contours......National Hydrography Dataset, 2001 - 2018 Contours......Multiple sources; see metadata file 2016 - 2017 Public Land Survey System......BLM, 2016 Wetlands......BLM, 2016

## NSN. 7643016366963 NGA REF NO. USGSX24K14348

\_\_\_\_