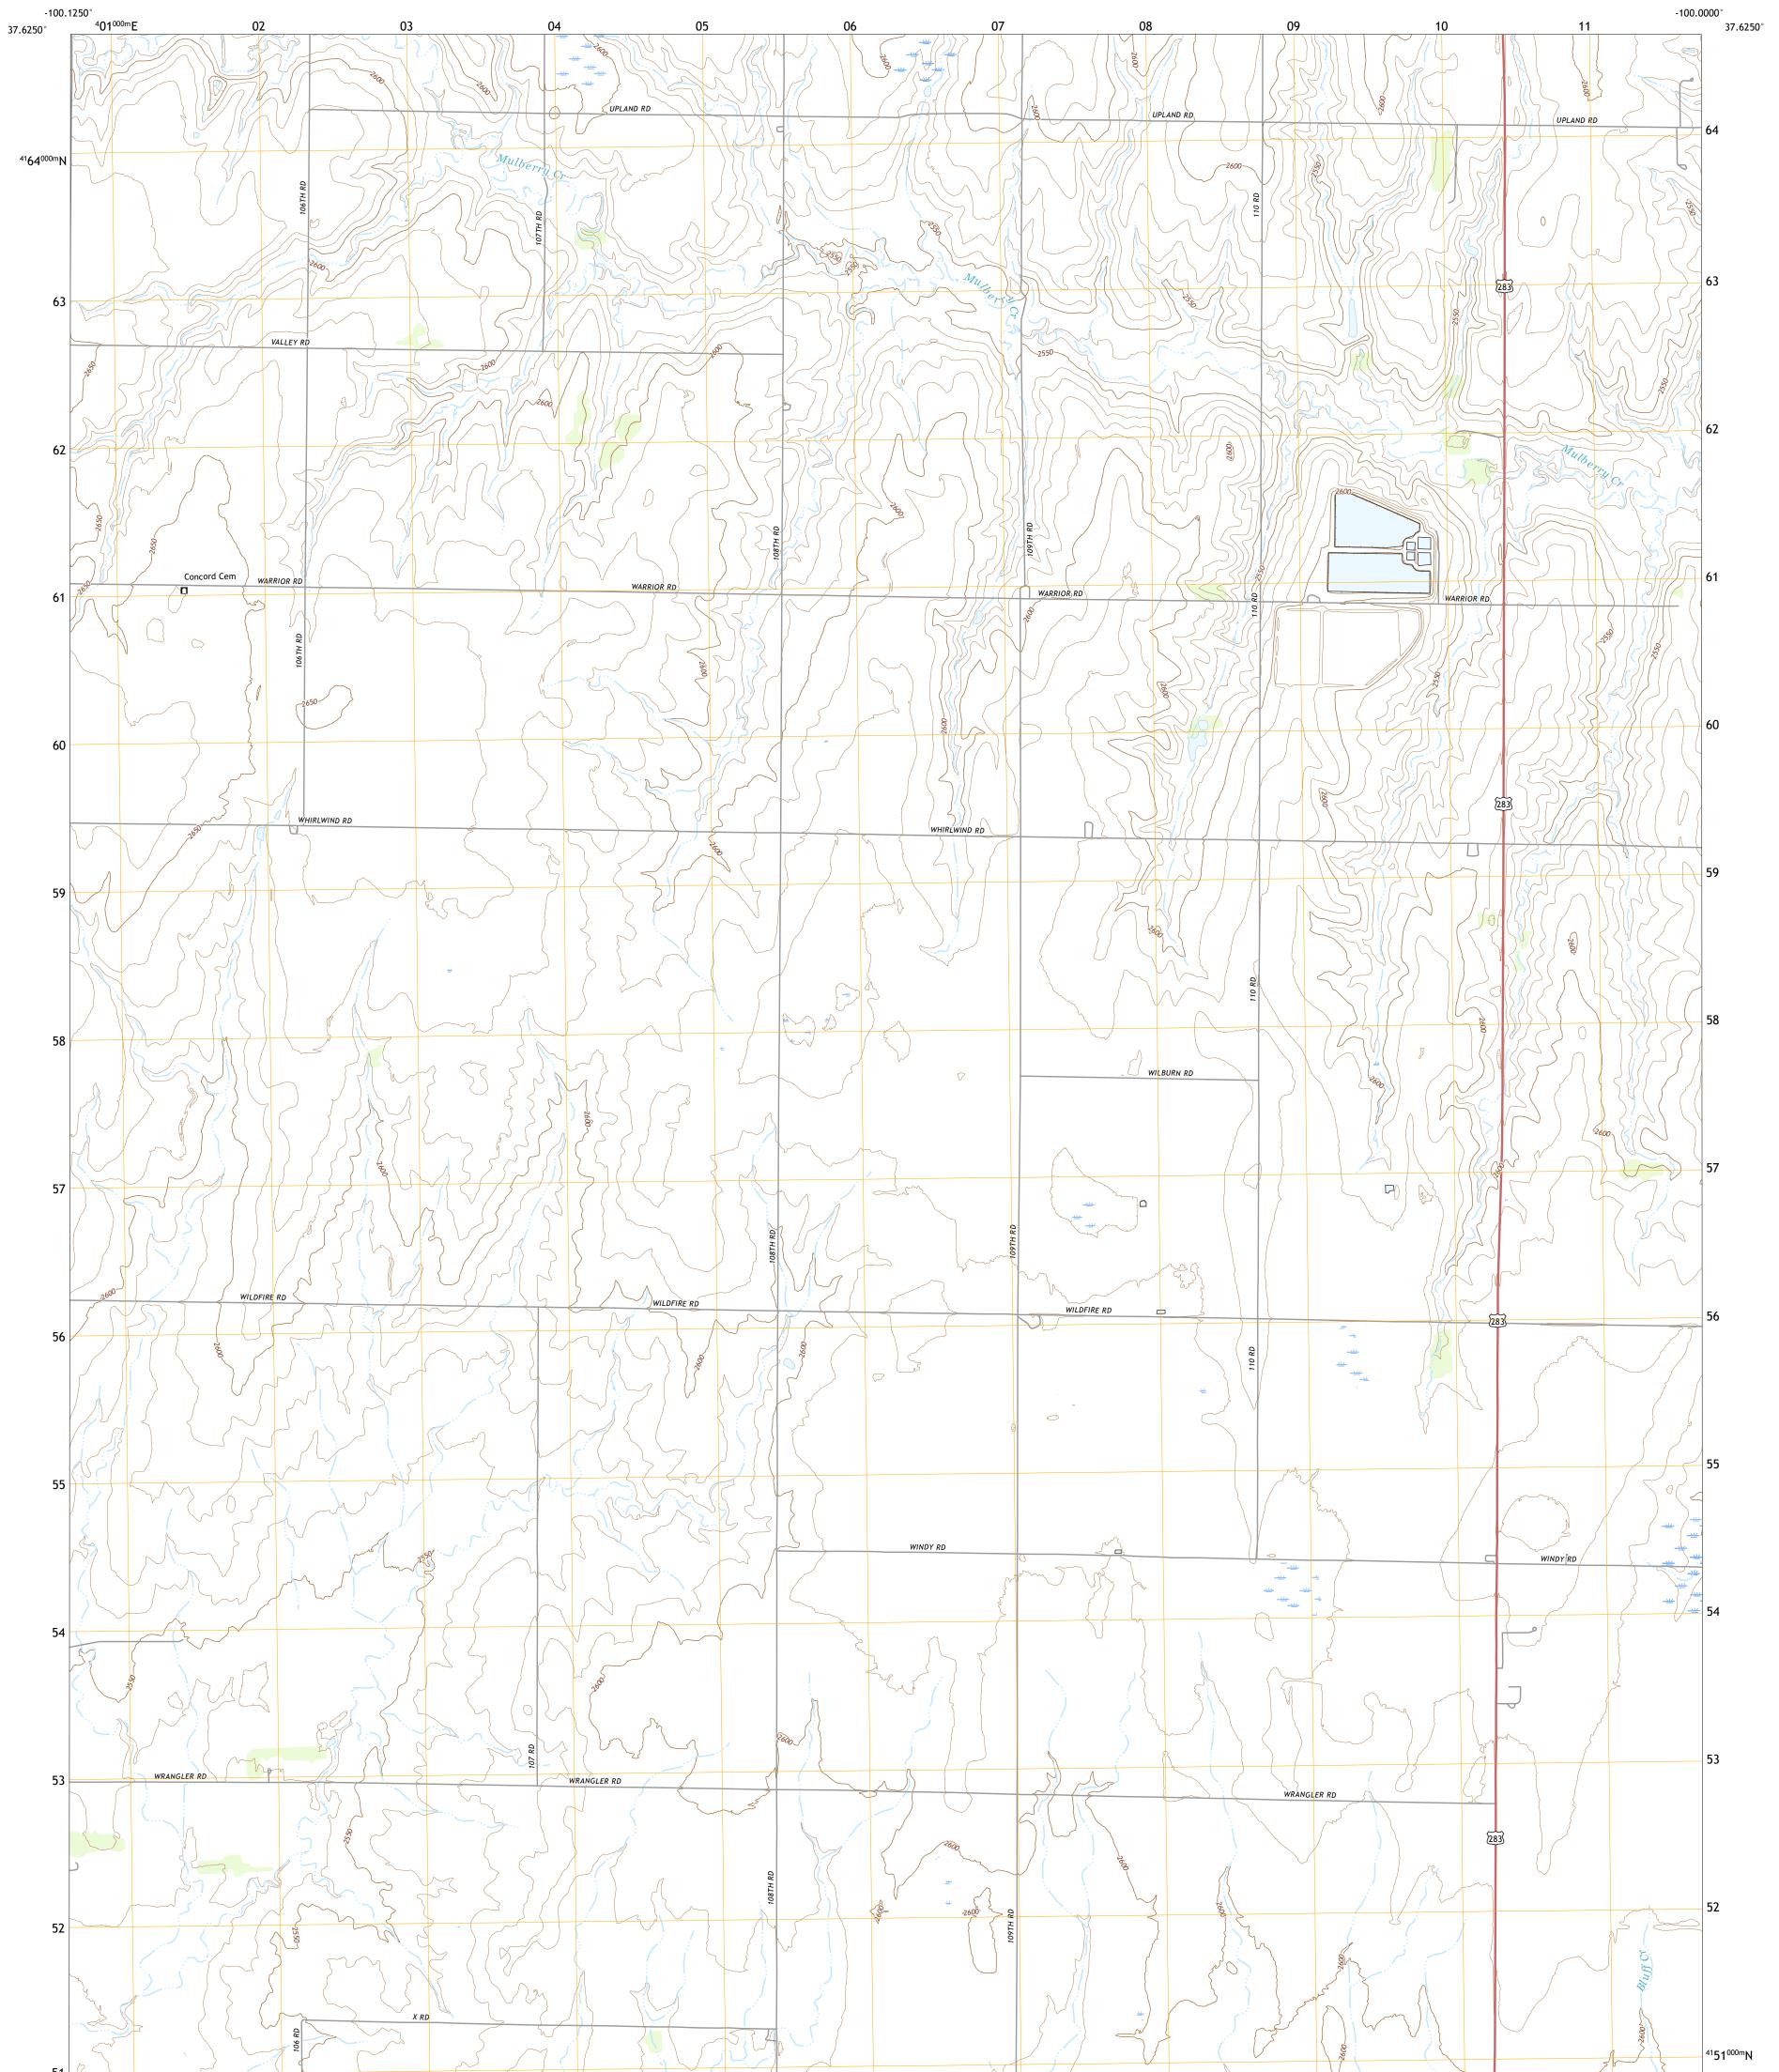

## ENSIGN SE QUADRANGLE KANSAS - FORD COUNTY 7.5-MINUTE SERIES

Produced by the United States Geological Survey North American Datum of 1983 (NAD83) World Geodetic System of 1984 (WGS84). Projection and 1 000-meter grid:Universal Transverse Mercator, Zone 14S This map is not a legal document. Boundaries may be generalized for this map scale. Private lands within government reservations may not be shown. Obtain permission before entering private lands.