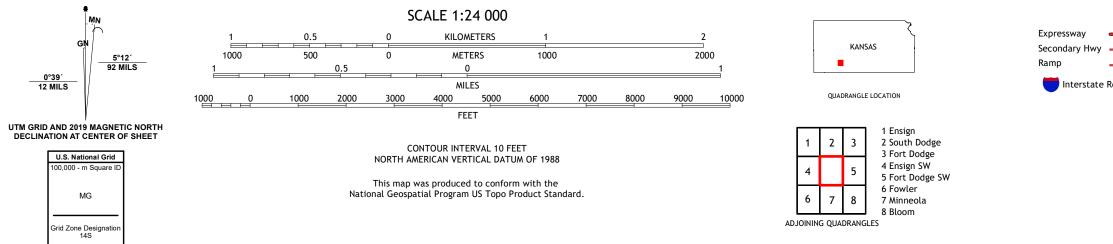

## ENSIGN SE QUADRANGLE KANSAS - FORD COUNTY 7.5-MINUTE SERIES

Produced by the United States Geological Survey North American Datum of 1983 (NAD83) World Geodetic System of 1984 (WGS84). Projection and 1 000-meter grid:Universal Transverse Mercator, Zone 14S This map is not a legal document. Boundaries may be generalized for this map scale. Private lands within government reservations may not be shown. Obtain permission before entering private lands.