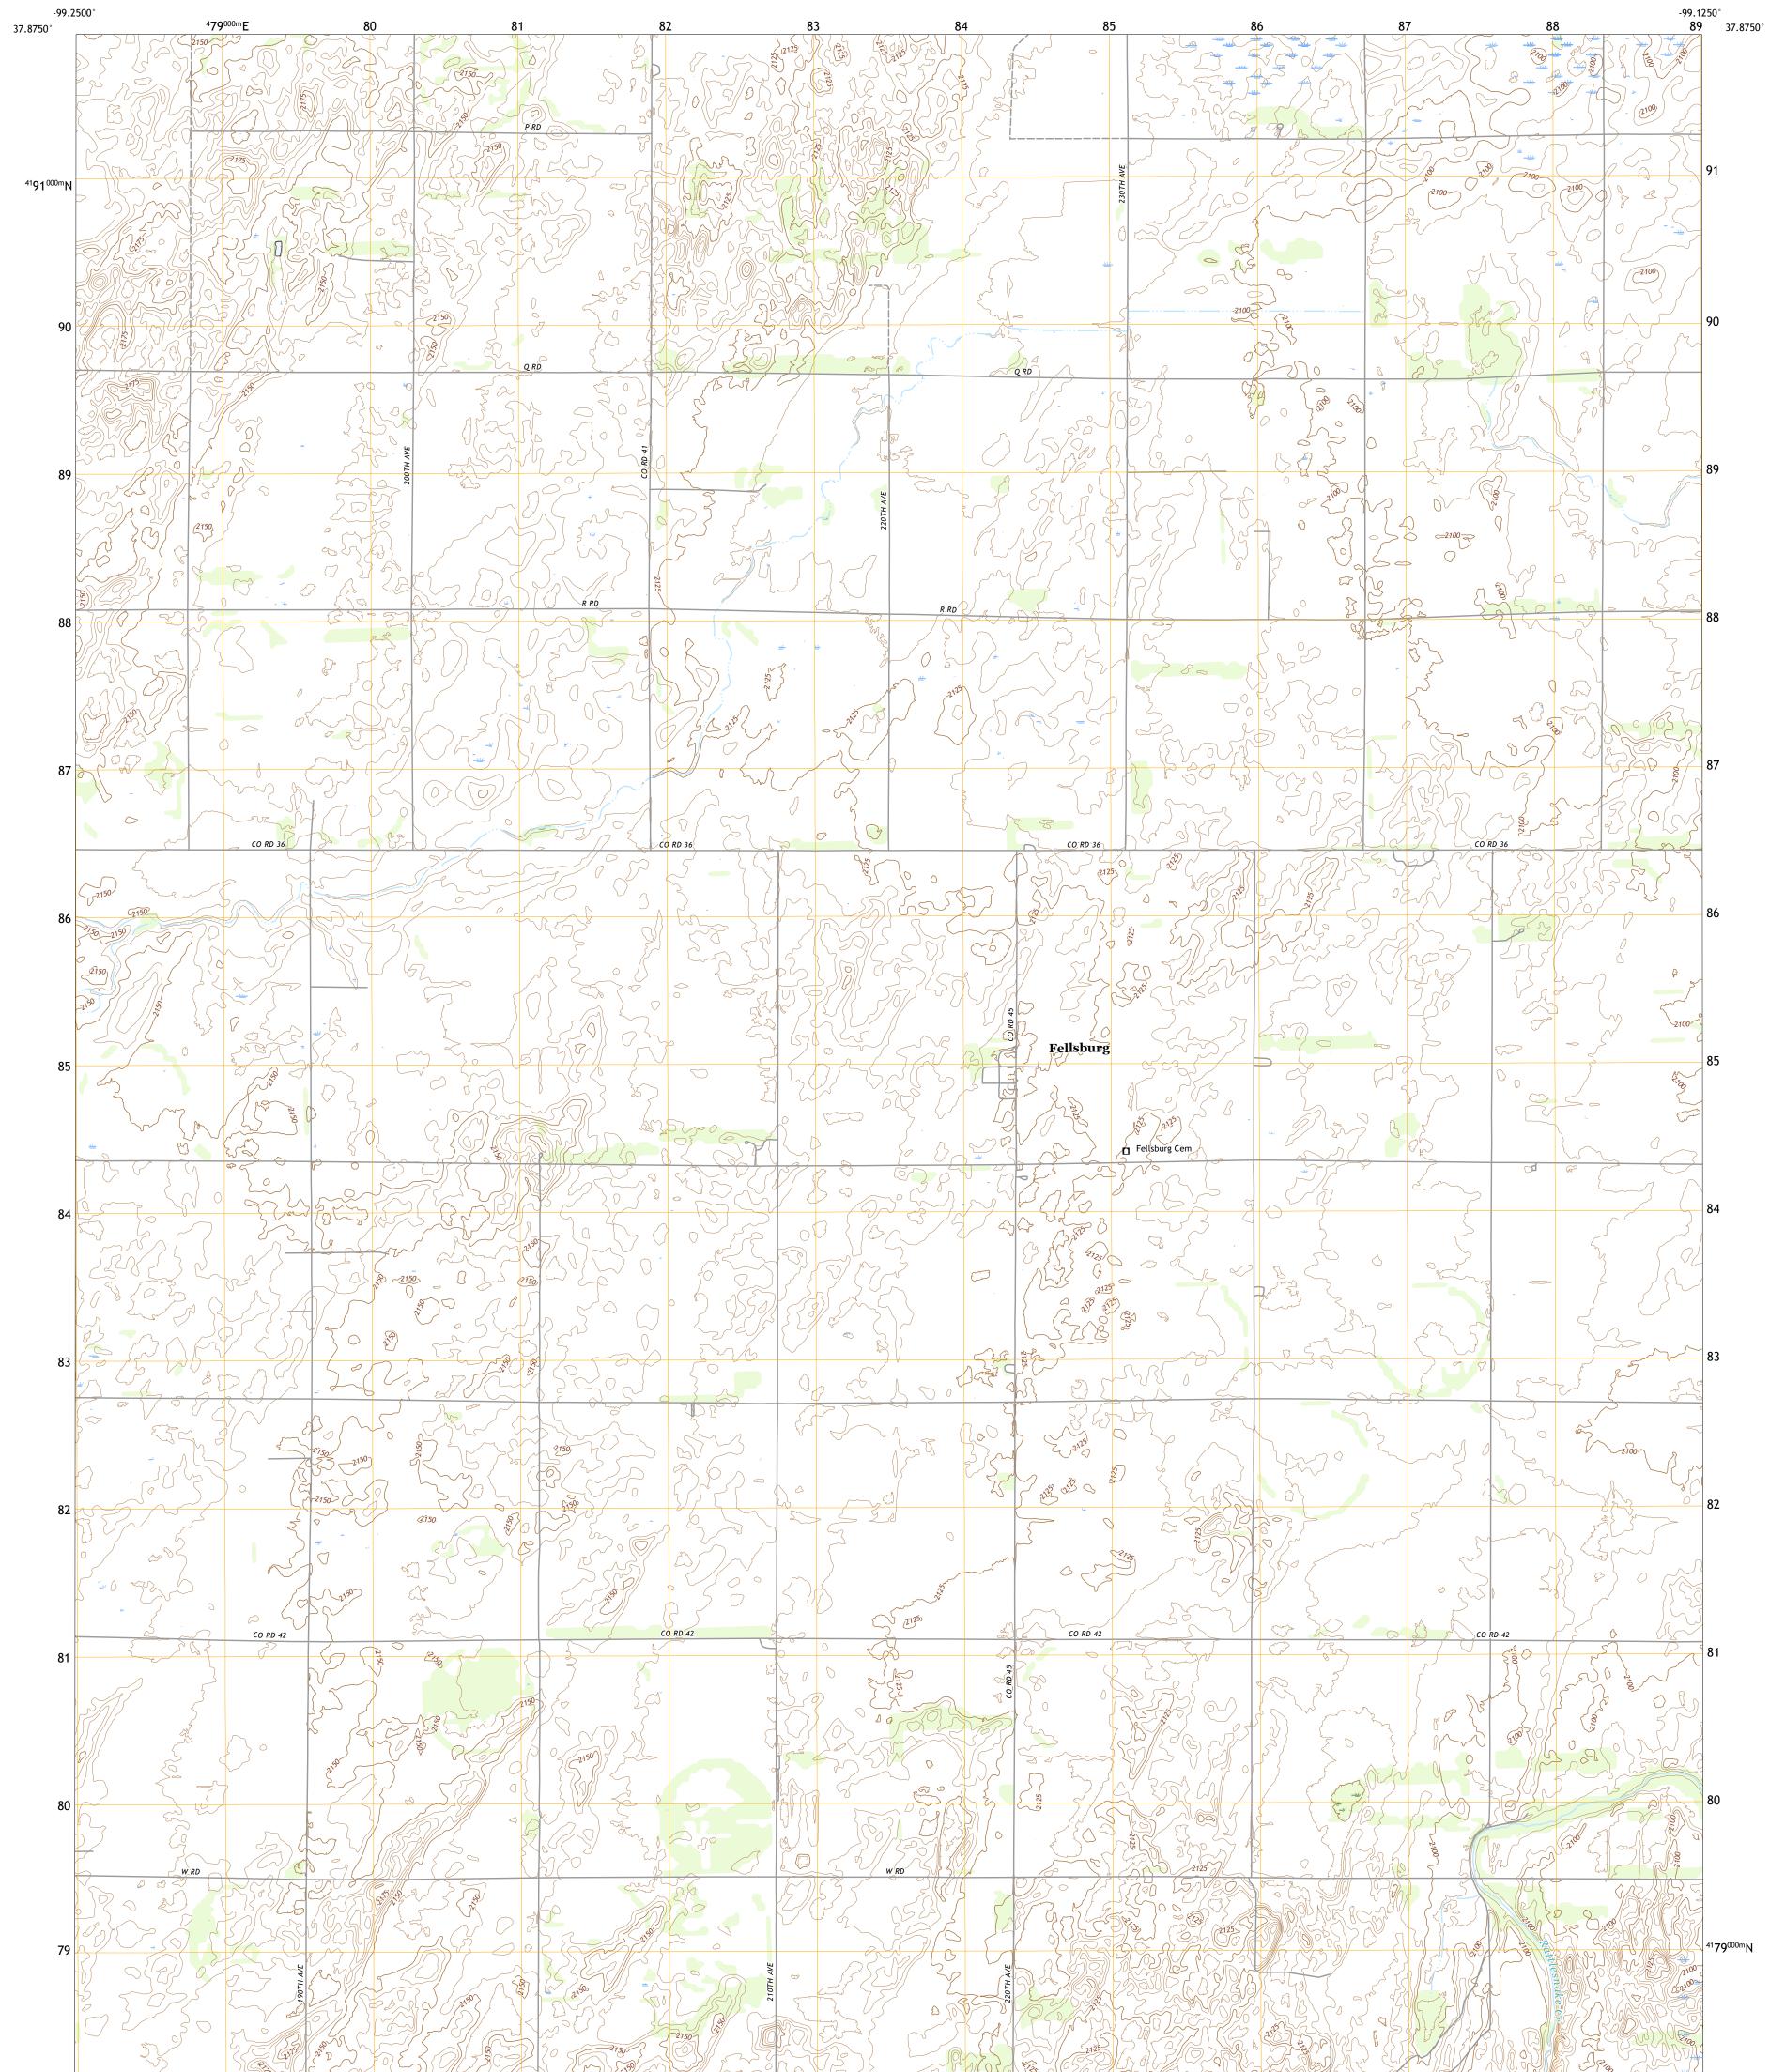

## U.S. DEPARTMENT OF THE INTERIOR U.S. GEOLOGICAL SURVEY

FELLSBURG QUADRANGLE KANSAS - EDWARDS COUNTY 7.5-MINUTE SERIES

Produced by the United States Geological Survey North American Datum of 1983 (NAD83) World Geodetic System of 1984 (WGS84). Projection and 1 000-meter grid:Universal Transverse Mercator, Zone 14S This map is not a legal document. Boundaries may be generalized for this map scale. Private lands within government reservations may not be shown. Obtain permission before entering private lands.