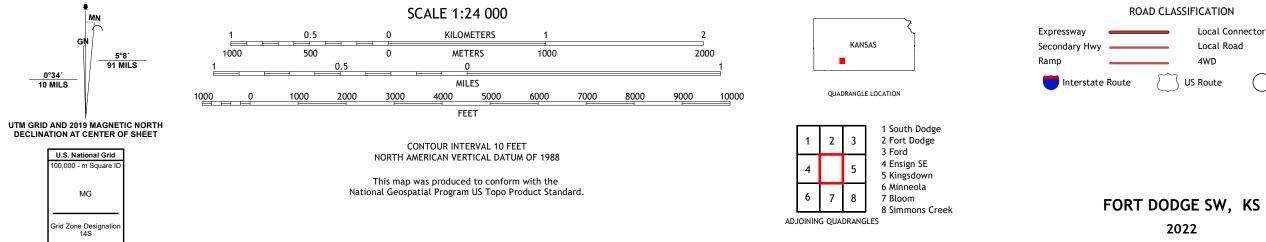

## FORT DODGE SW QUADRANGLE KANSAS - FORD COUNTY 7.5-MINUTE SERIES

Produced by the United States Geological Survey North American Datum of 1983 (NAD83) World Geodetic System of 1984 (WGS84). Projection and 1 000-meter grid:Universal Transverse Mercator, Zone 145 This map is not a legal document. Boundaries may be generalized for this map scale. Private lands within government reservations may not be shown. Obtain permission before entering private lands.

Imagery..... Roads..... Names..... ......NAIP, July 2017 - September 2017 ..... U.S. Census Bureau, 2015 - 2018 .....GNIS, Not Available 

2022