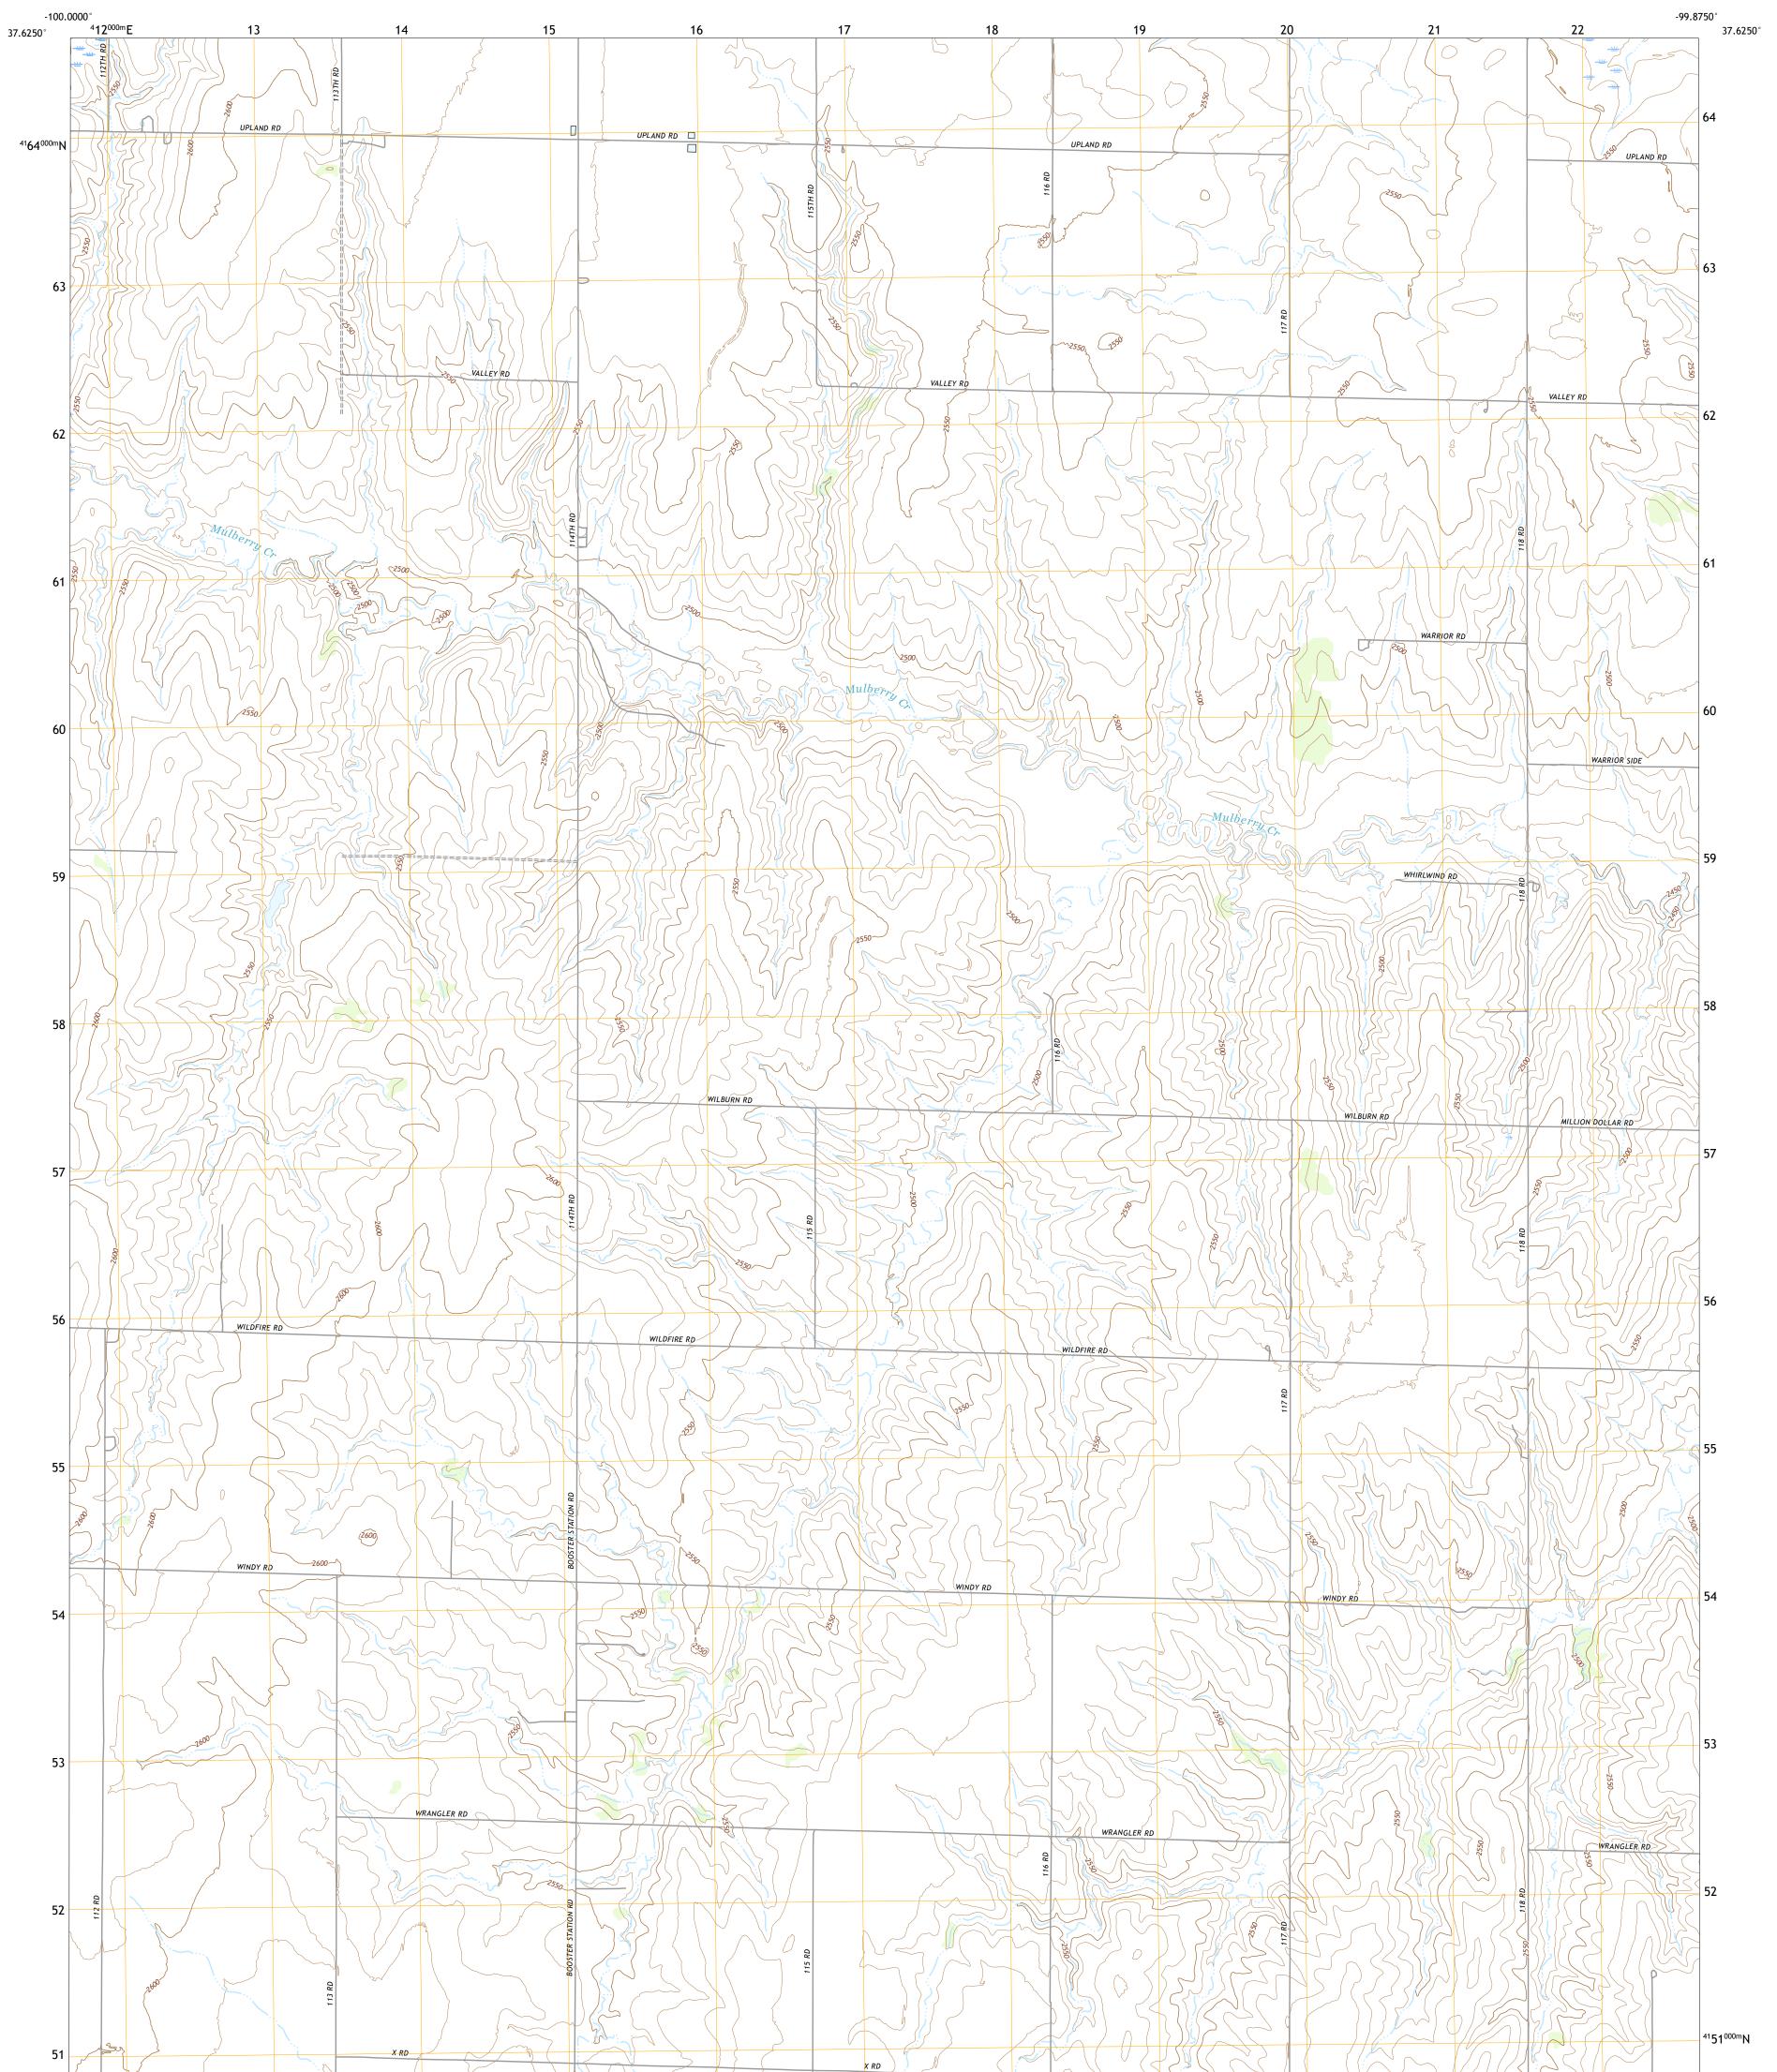

## FORT DODGE SW QUADRANGLE KANSAS - FORD COUNTY 7.5-MINUTE SERIES

Produced by the United States Geological Survey North American Datum of 1983 (NAD83) World Geodetic System of 1984 (WGS84). Projection and 1 000-meter grid:Universal Transverse Mercator, Zone 145 This map is not a legal document. Boundaries may be generalized for this map scale. Private lands within government reservations may not be shown. Obtain permission before entering private lands.