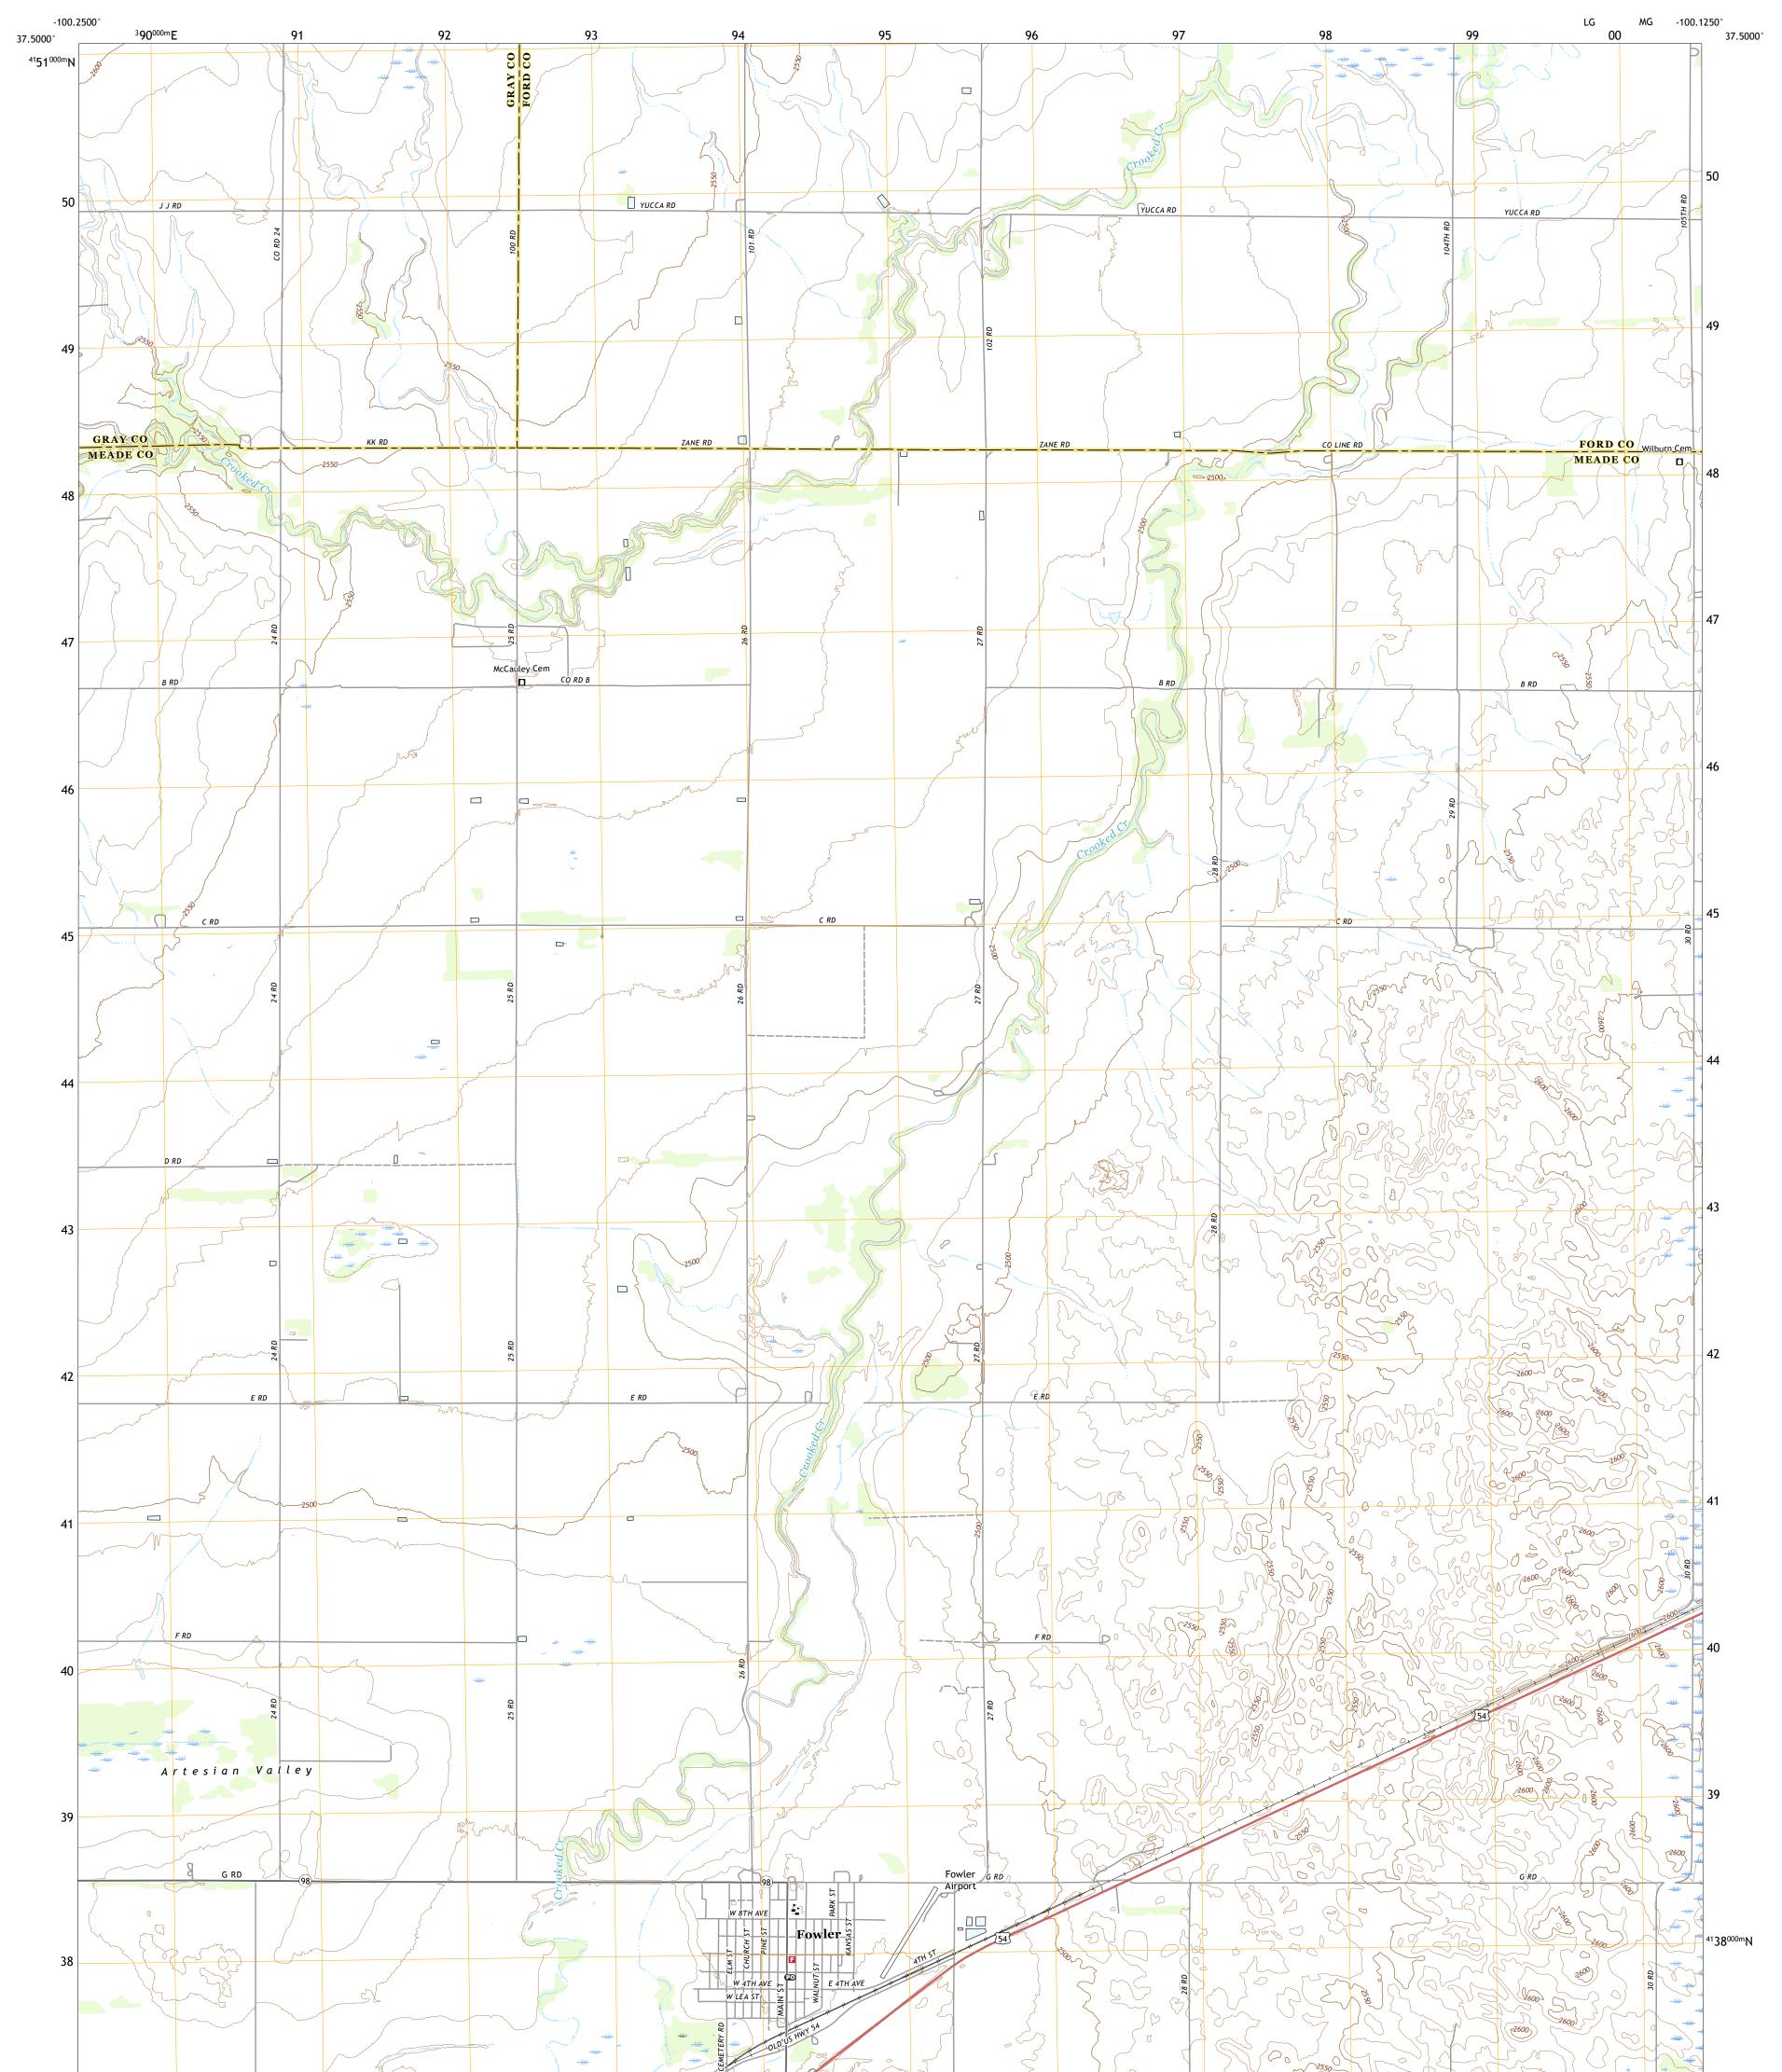

FOWLER QUADRANGLE KANSAS 7.5-MINUTE SERIES

Produced by the United States Geological Survey North American Datum of 1983 (NAD83) World Geodetic System of 1984 (WGS84). Projection and 1 000-meter grid:Universal Transverse Mercator, Zone 14S This map is not a legal document. Boundaries may be generalized for this map scale. Private lands within government reservations may not be shown. Obtain permission before entering private lands.

ImageryNAIP, July 2017 - September 2017RoadsU.S. CensusBureau,2018NamesGNIS, 1978 - 2018HydrographyNational Hydrography Dataset,2006 - 2018ContoursNational Elevation Dataset,2014BoundariesMultiple sources;see metadata file2016 - 2017Public Land Survey SystemBLM,2016WetlandsInventory1985