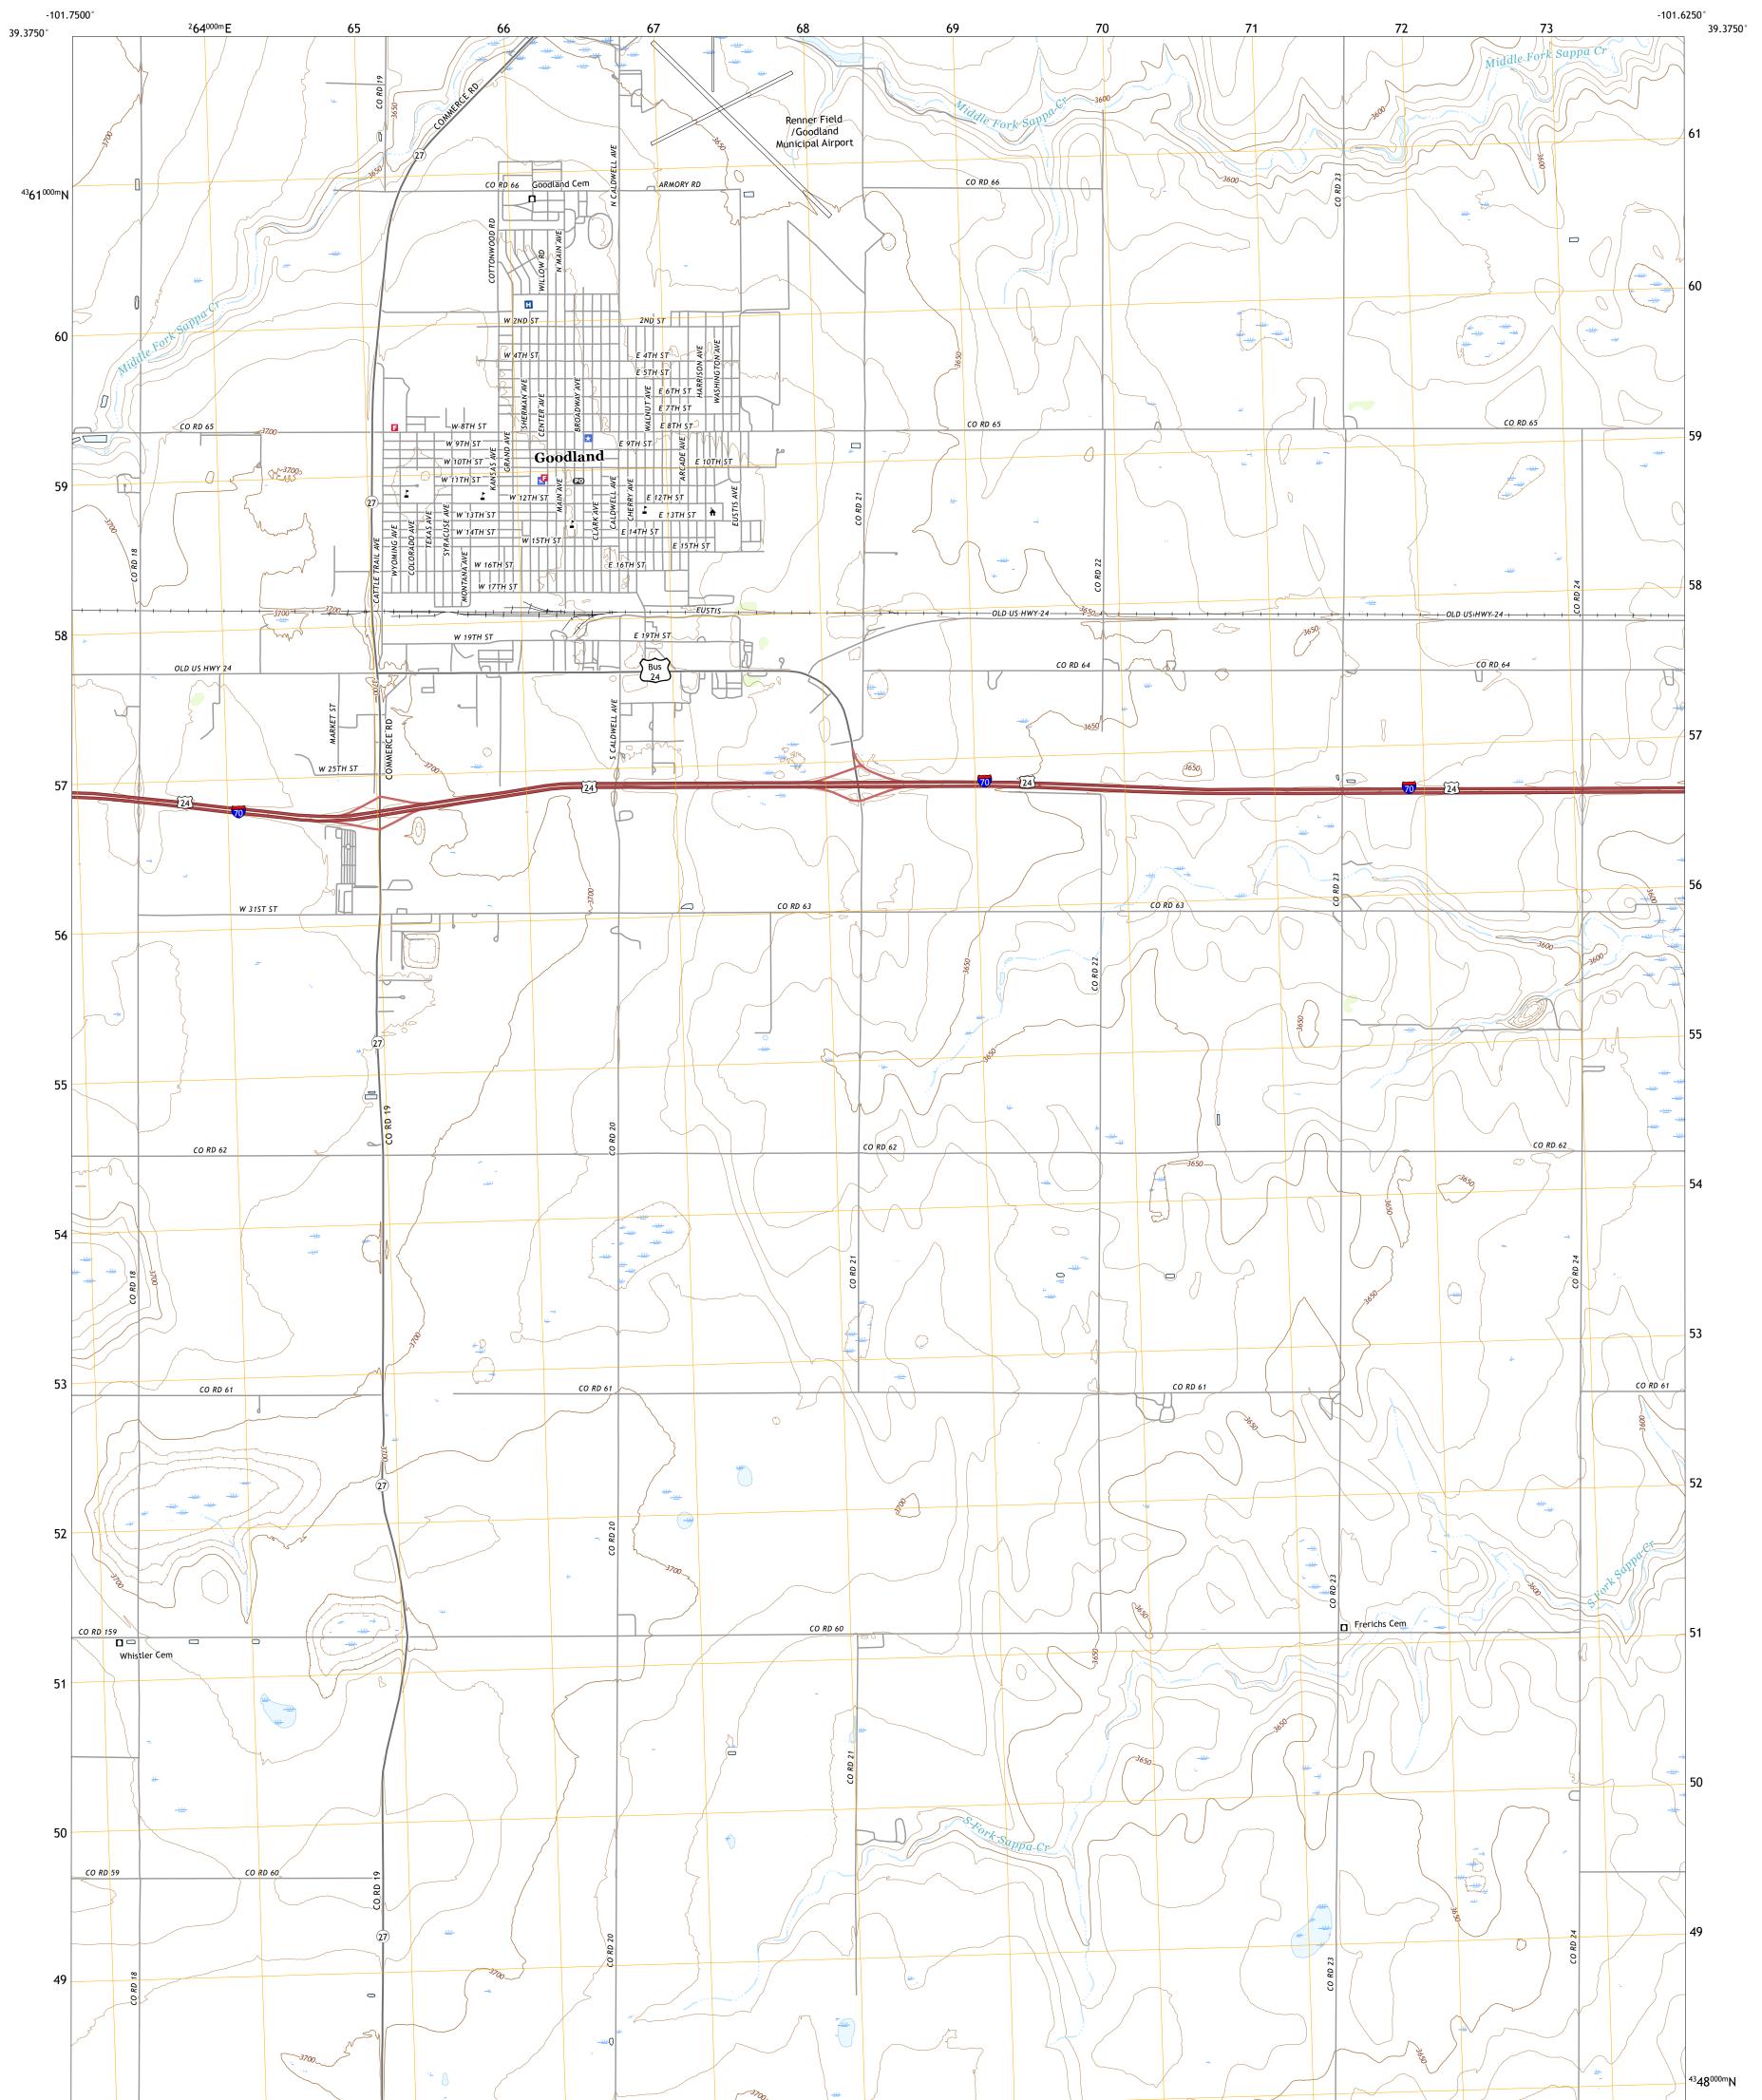

## U.S. DEPARTMENT OF THE INTERIOR U.S. GEOLOGICAL SURVEY

GOODLAND QUADRANGLE KANSAS - SHERMAN COUNTY 7.5-MINUTE SERIES

Produced by the United States Geological Survey North American Datum of 1983 (NAD83) World Geodetic System of 1984 (WGS84). Projection and 1 000-meter grid: Universal Transverse Mercator, Zone 14S This map is not a legal document. Boundaries may be generalized for this map scale. Private lands within government reservations may not be shown. Obtain permission before entering private lands.