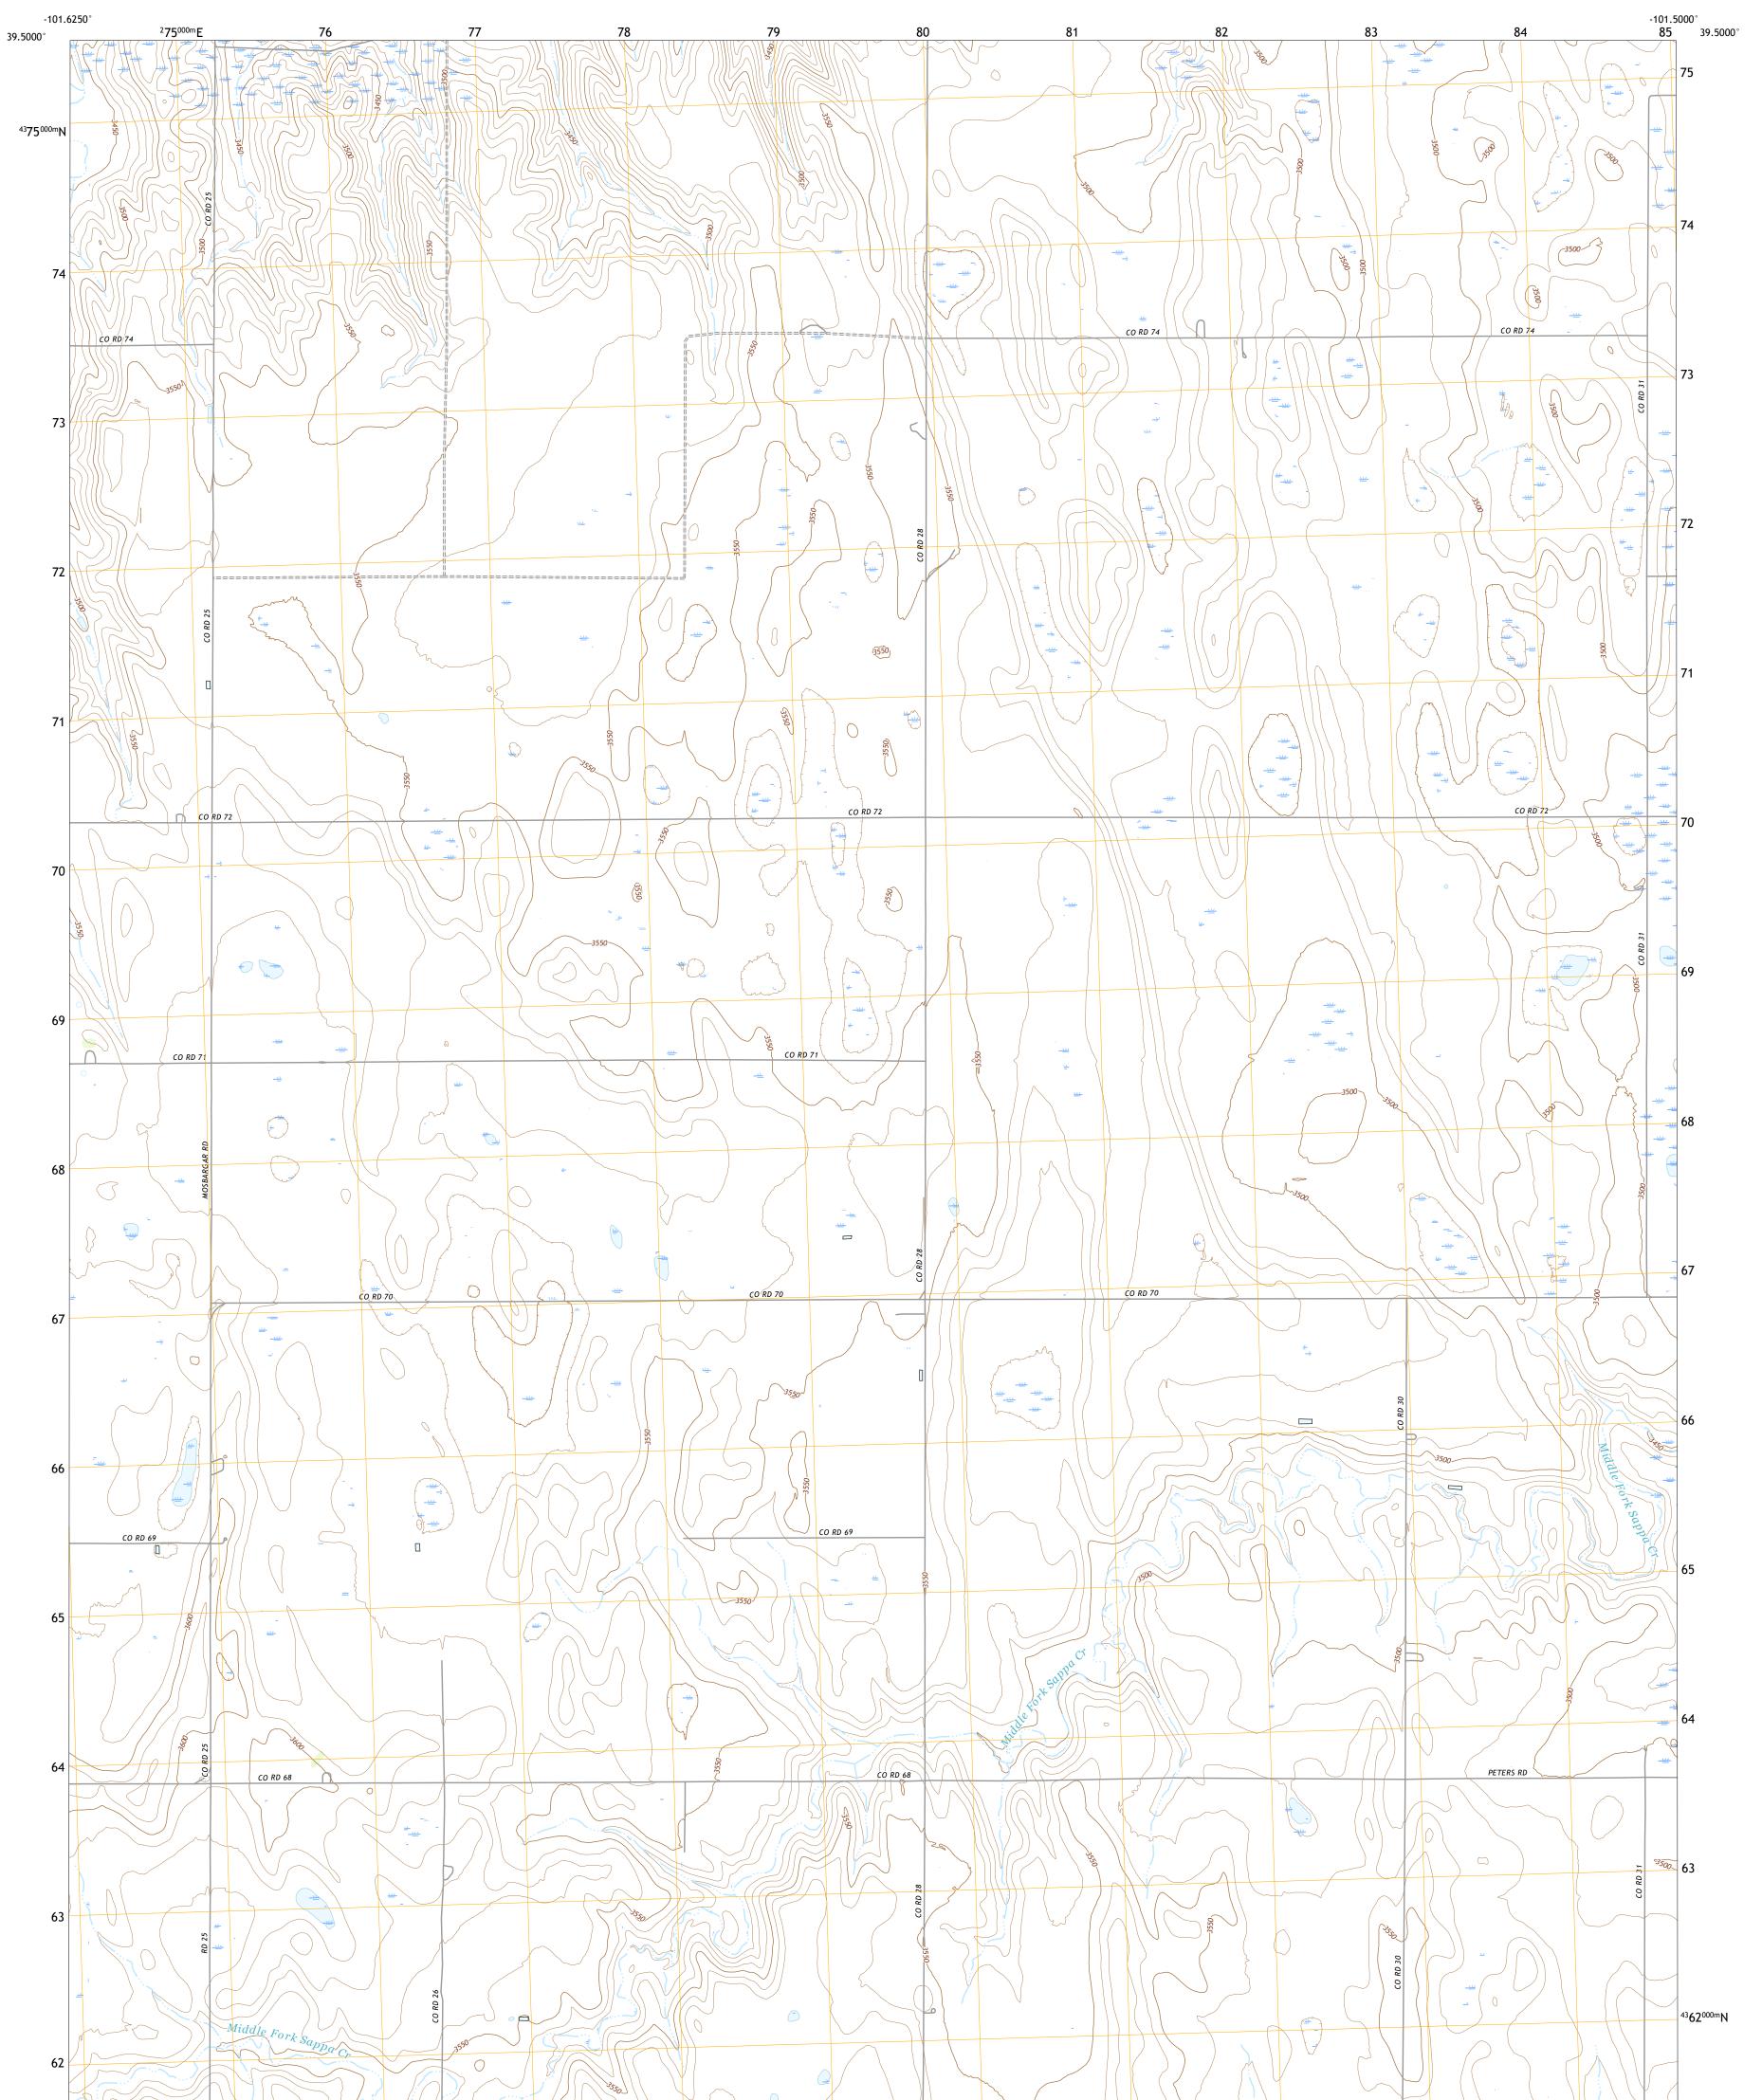

## U.S. DEPARTMENT OF THE INTERIOR U.S. GEOLOGICAL SURVEY

GOODLAND NE QUADRANGLE KANSAS - SHERMAN COUNTY 7.5-MINUTE SERIES

Produced by the United States Geological Survey North American Datum of 1983 (NAD83) World Geodetic System of 1984 (WGS84). Projection and 1 000-meter grid:Universal Transverse Mercator, Zone 14S This map is not a legal document. Boundaries may be generalized for this map scale. Private lands within government reservations may not be shown. Obtain permission before entering private lands.