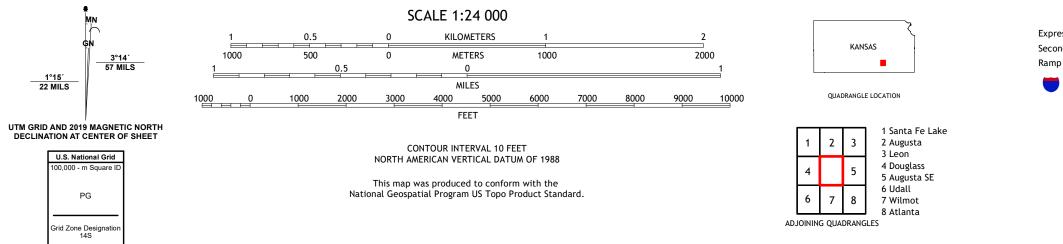

## U.S. DEPARTMENT OF THE INTERIOR U.S. GEOLOGICAL SURVEY

GORDON QUADRANGLE KANSAS - BUTLER COUNTY 7.5-MINUTE SERIES

Produced by the United States Geological Survey North American Datum of 1983 (NAD83) World Geodetic System of 1984 (WGS84). Projection and 1 000-meter grid:Universal Transverse Mercator, Zone 14S This map is not a legal document. Boundaries may be generalized for this map scale. Private lands within government reservations may not be shown. Obtain permission before entering private lands.

Imagery......NAIP, July 2017 - September 2017 Roads......GNIS, 1978 - 2018 Names......GNIS, 1978 - 2021 Hydrography......GNIS, 1978 - 2021 Hydrography......National Hydrography Dataset, 2001 - 2018 Contours.....National Elevation Dataset, 2014 Boundaries.....Multiple sources; see metadata file 2019 - 2021 Public Land Survey System......BLM, 2018 Wetlands......BLM, 2018