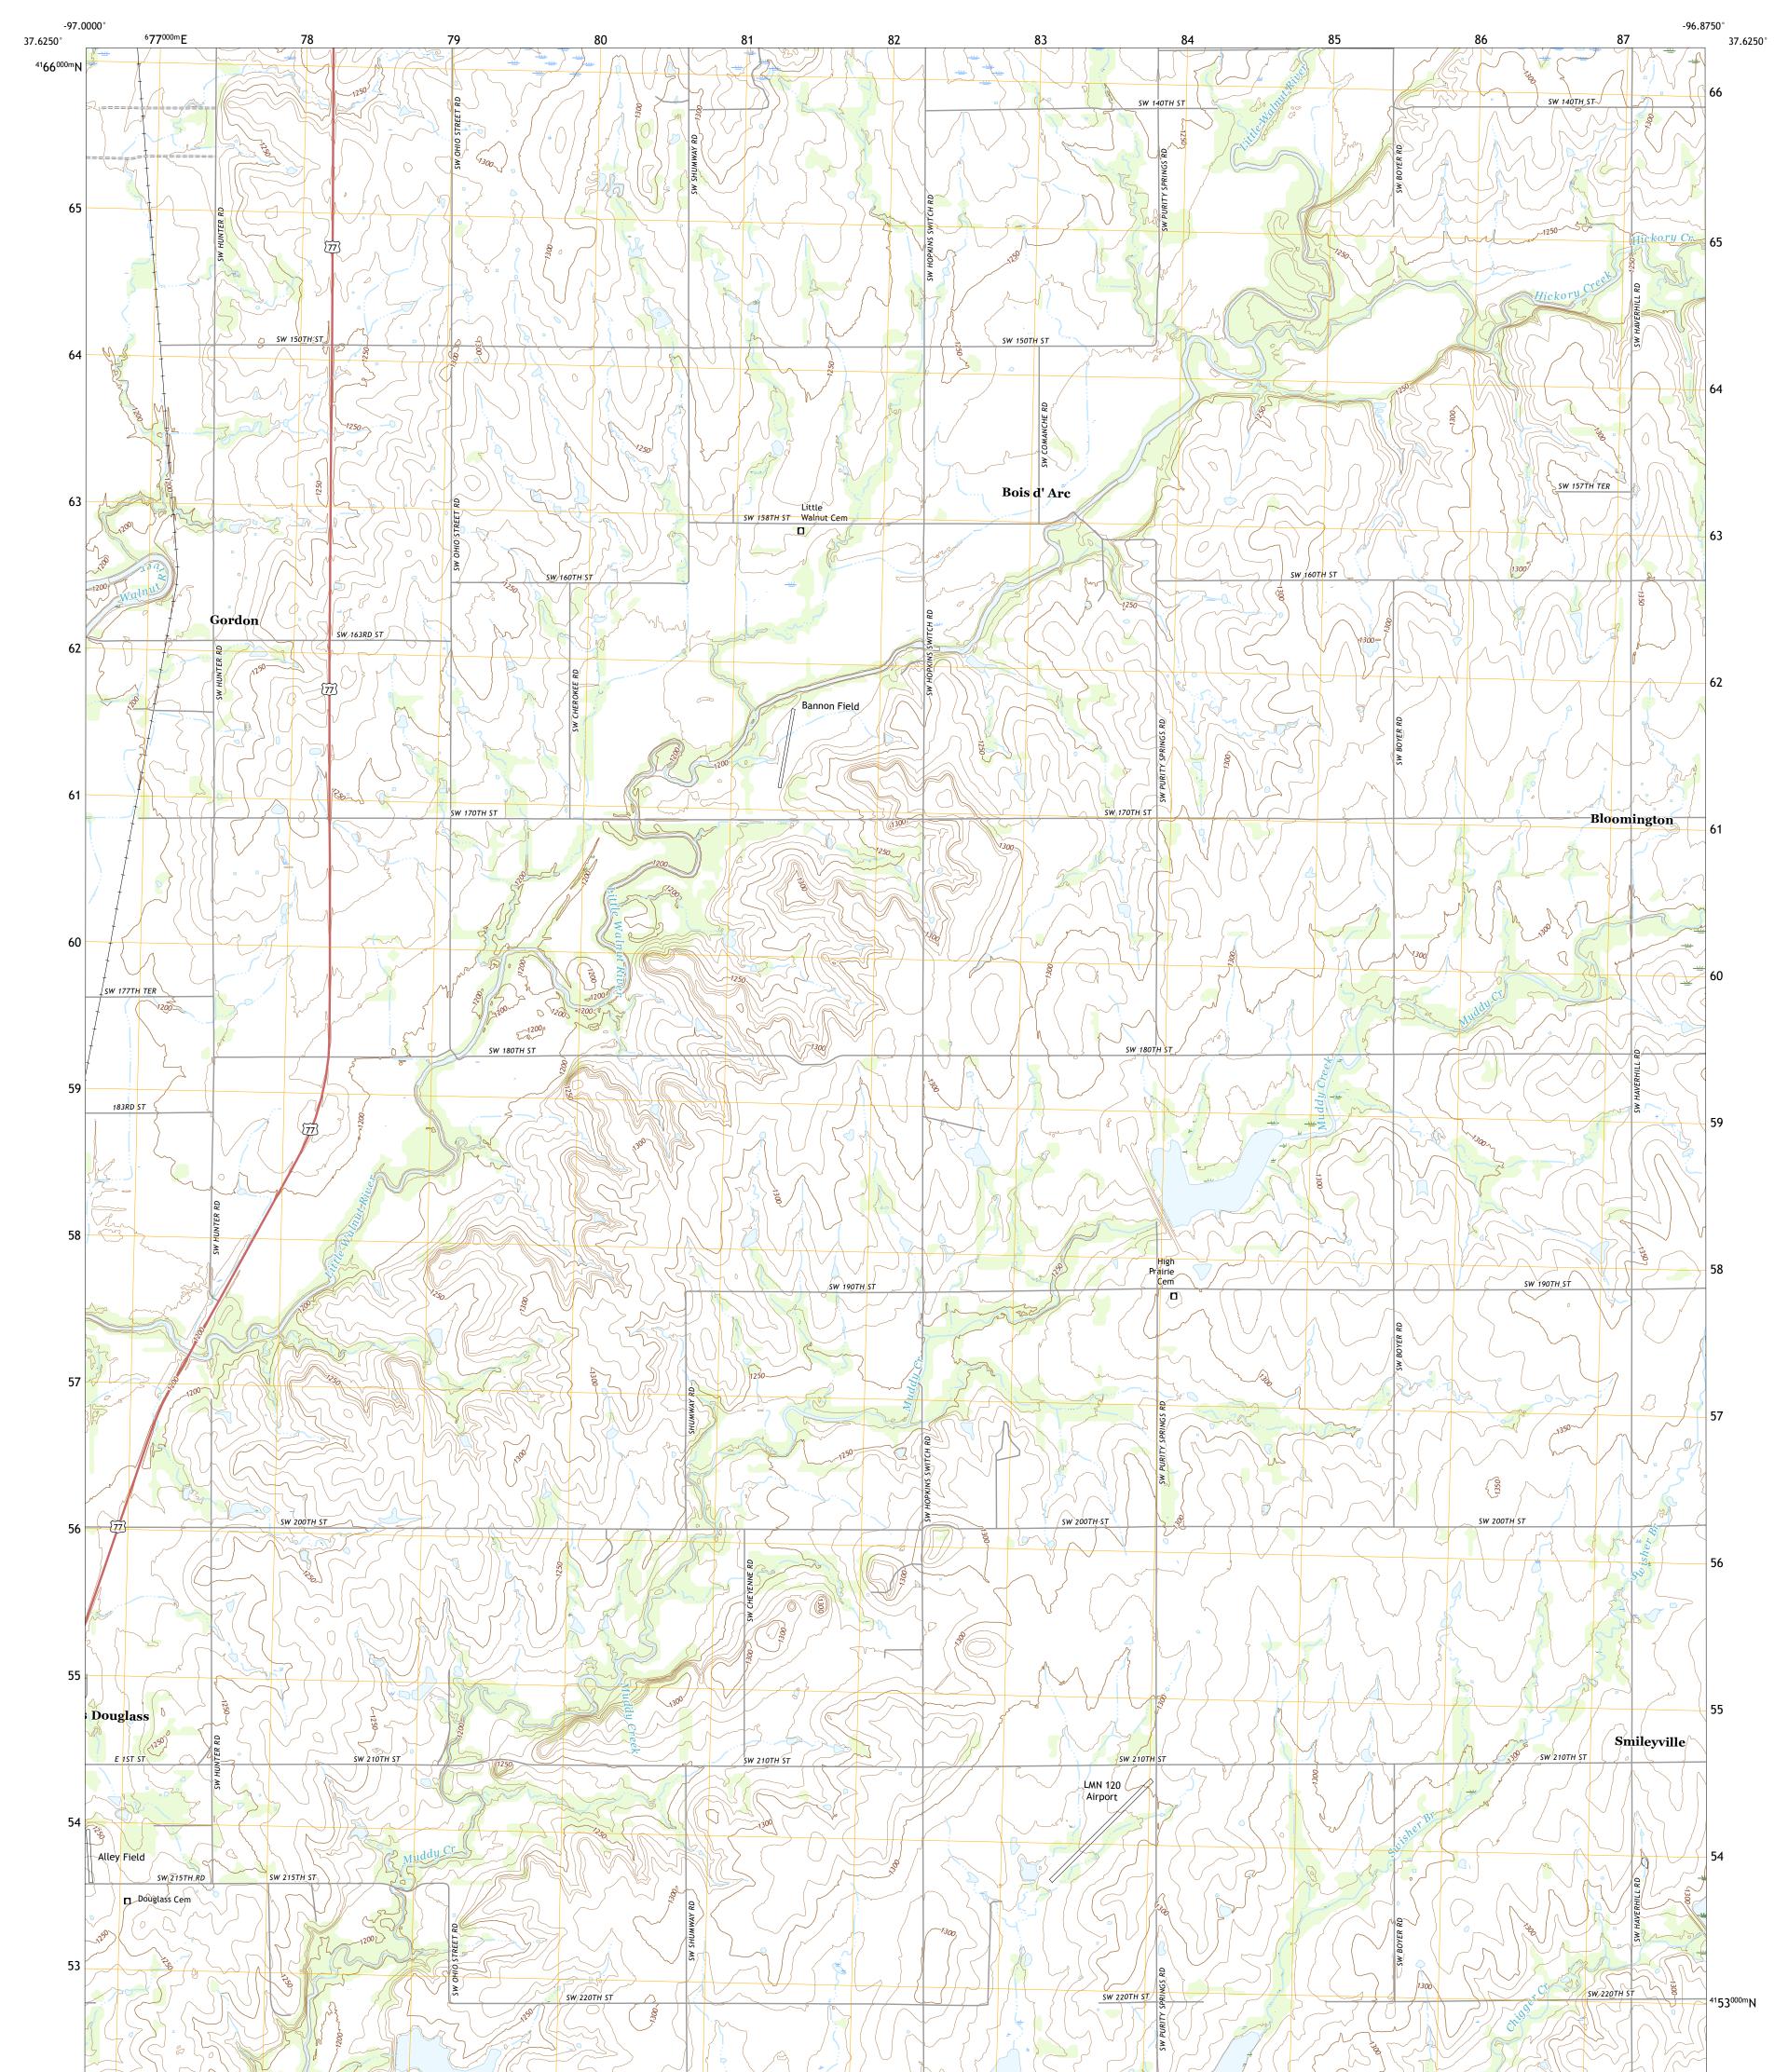

## U.S. DEPARTMENT OF THE INTERIOR U.S. GEOLOGICAL SURVEY

GORDON QUADRANGLE KANSAS - BUTLER COUNTY 7.5-MINUTE SERIES

Produced by the United States Geological Survey North American Datum of 1983 (NAD83) World Geodetic System of 1984 (WGS84). Projection and 1 000-meter grid:Universal Transverse Mercator, Zone 14S This map is not a legal document. Boundaries may be generalized for this map scale. Private lands within government reservations may not be shown. Obtain permission before entering private lands.

Imagery......NAIP, July 2017 - September 2017 Roads......GNIS, 1978 - 2018 Names......GNIS, 1978 - 2021 Hydrography......GNIS, 1978 - 2021 Hydrography......National Hydrography Dataset, 2001 - 2018 Contours.....National Elevation Dataset, 2014 Boundaries.....Multiple sources; see metadata file 2019 - 2021 Public Land Survey System......BLM, 2018 Wetlands......BLM, 2018

 Expressway
 Local Connector

 Secondary Hwy
 Local Road

 Ramp
 4WD

 Interstate
 Isolar Route

GORDON, KS

2022

NGA REF NO.U S G S X 2 4 K 7 0 2 1 3