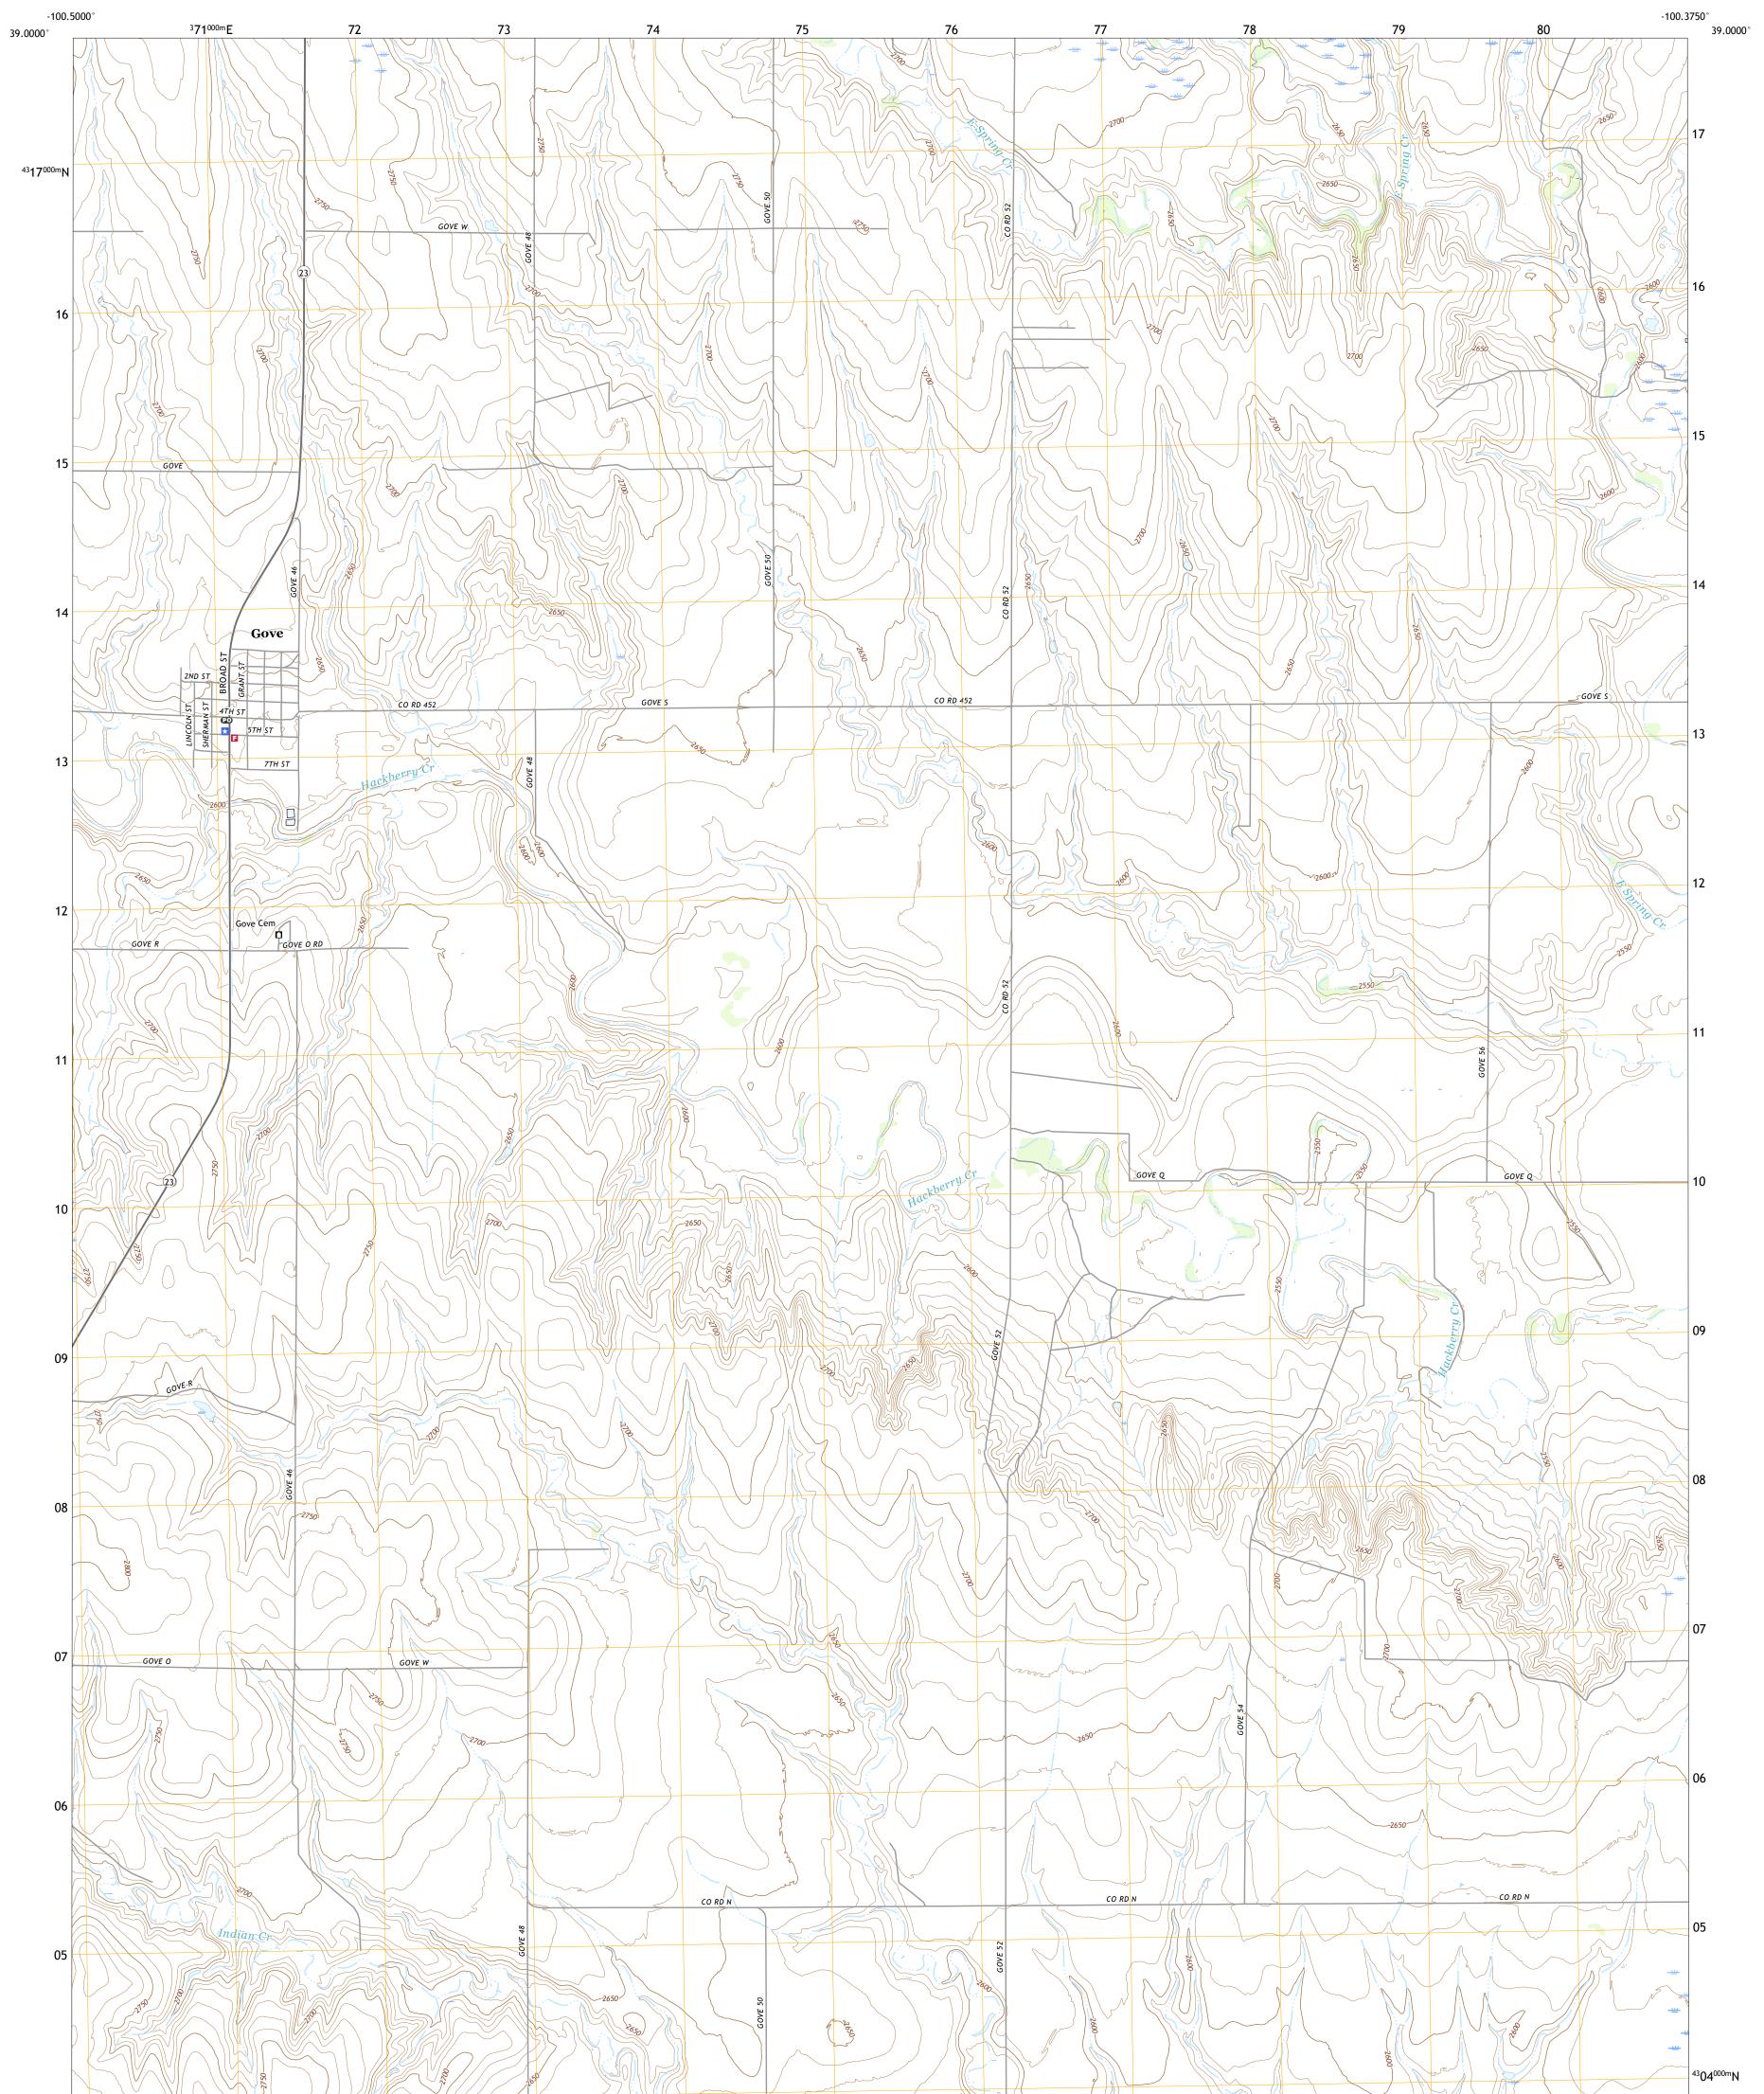

## U.S. DEPARTMENT OF THE INTERIOR U.S. GEOLOGICAL SURVEY

Produced by the United States Geological Survey North American Datum of 1983 (NAD83) World Geodetic System of 1984 (WGS84). Projection and 1 000-meter grid:Universal Transverse Mercator, Zone 145 This map is not a legal document. Boundaries may be generalized for this map scale. Private lands within government reservations may not be shown. Obtain permission before entering private lands.

Imagery......NAIP, July 2017 - September 2017 Roads......U.S. Census Bureau, 2018 Names......GNIS, 1978 - 2018 Hydrography.....National Hydrography Dataset, 2006 - 2018 Contours.....Multiple sources; see metadata file 2016 - 2017 Public Land Survey System......BLM, 2016 Wetlands.....BLM, 2016