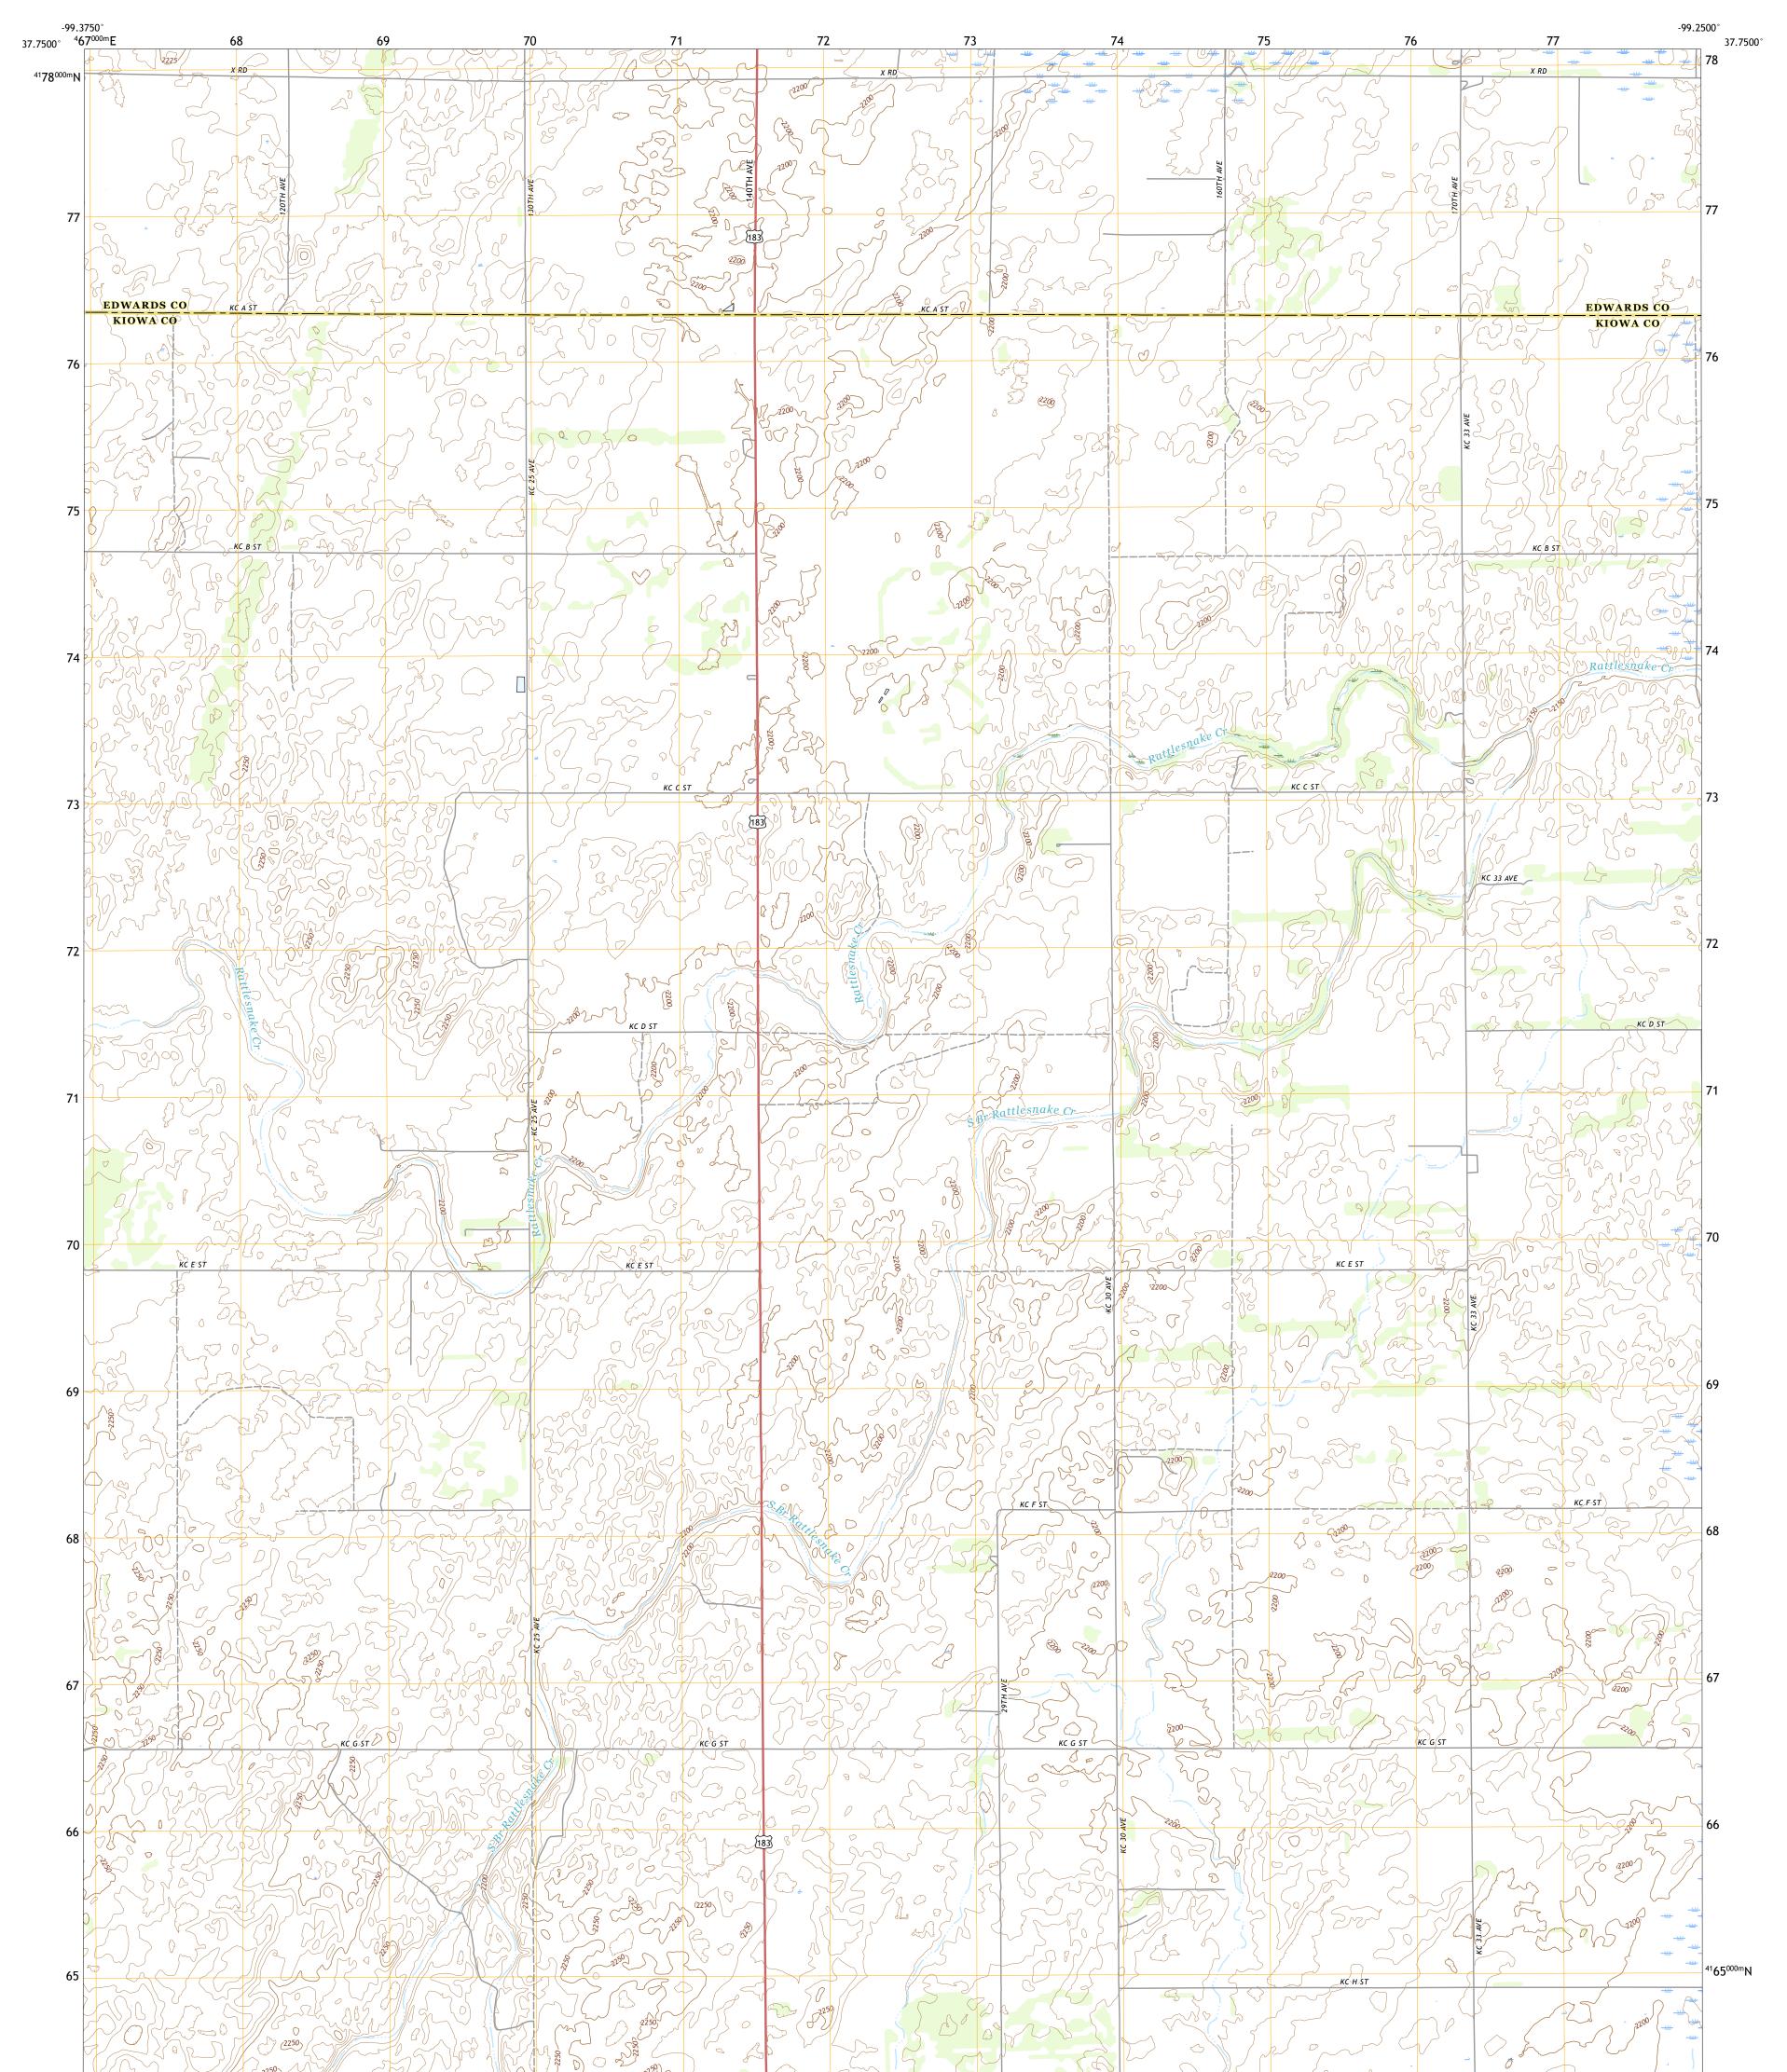

## U.S. DEPARTMENT OF THE INTERIOR U.S. GEOLOGICAL SURVEY

GREENSBURG NE QUADRANGLE KANSAS 7.5-MINUTE SERIES

Produced by the United States Geological Survey North American Datum of 1983 (NAD83) World Geodetic System of 1984 (WGS84). Projection and 1 000-meter grid:Universal Transverse Mercator, Zone 14S This map is not a legal document. Boundaries may be generalized for this map scale. Private lands within government reservations may not be shown. Obtain permission before entering private lands.

ImageryNAIP, July 2017 - September 2017RoadsU.S. CensusBureau, 2018NamesGNIS, Not AvailableHydrographyDataset, 2006 - 2018ContoursNational Hydrography Dataset, 2005BoundariesMultiple sources; see metadata file 2016 - 2017PublicLandSurveySystemBLM, 2016WetlandsFWSNationalWetlandsInventory1985