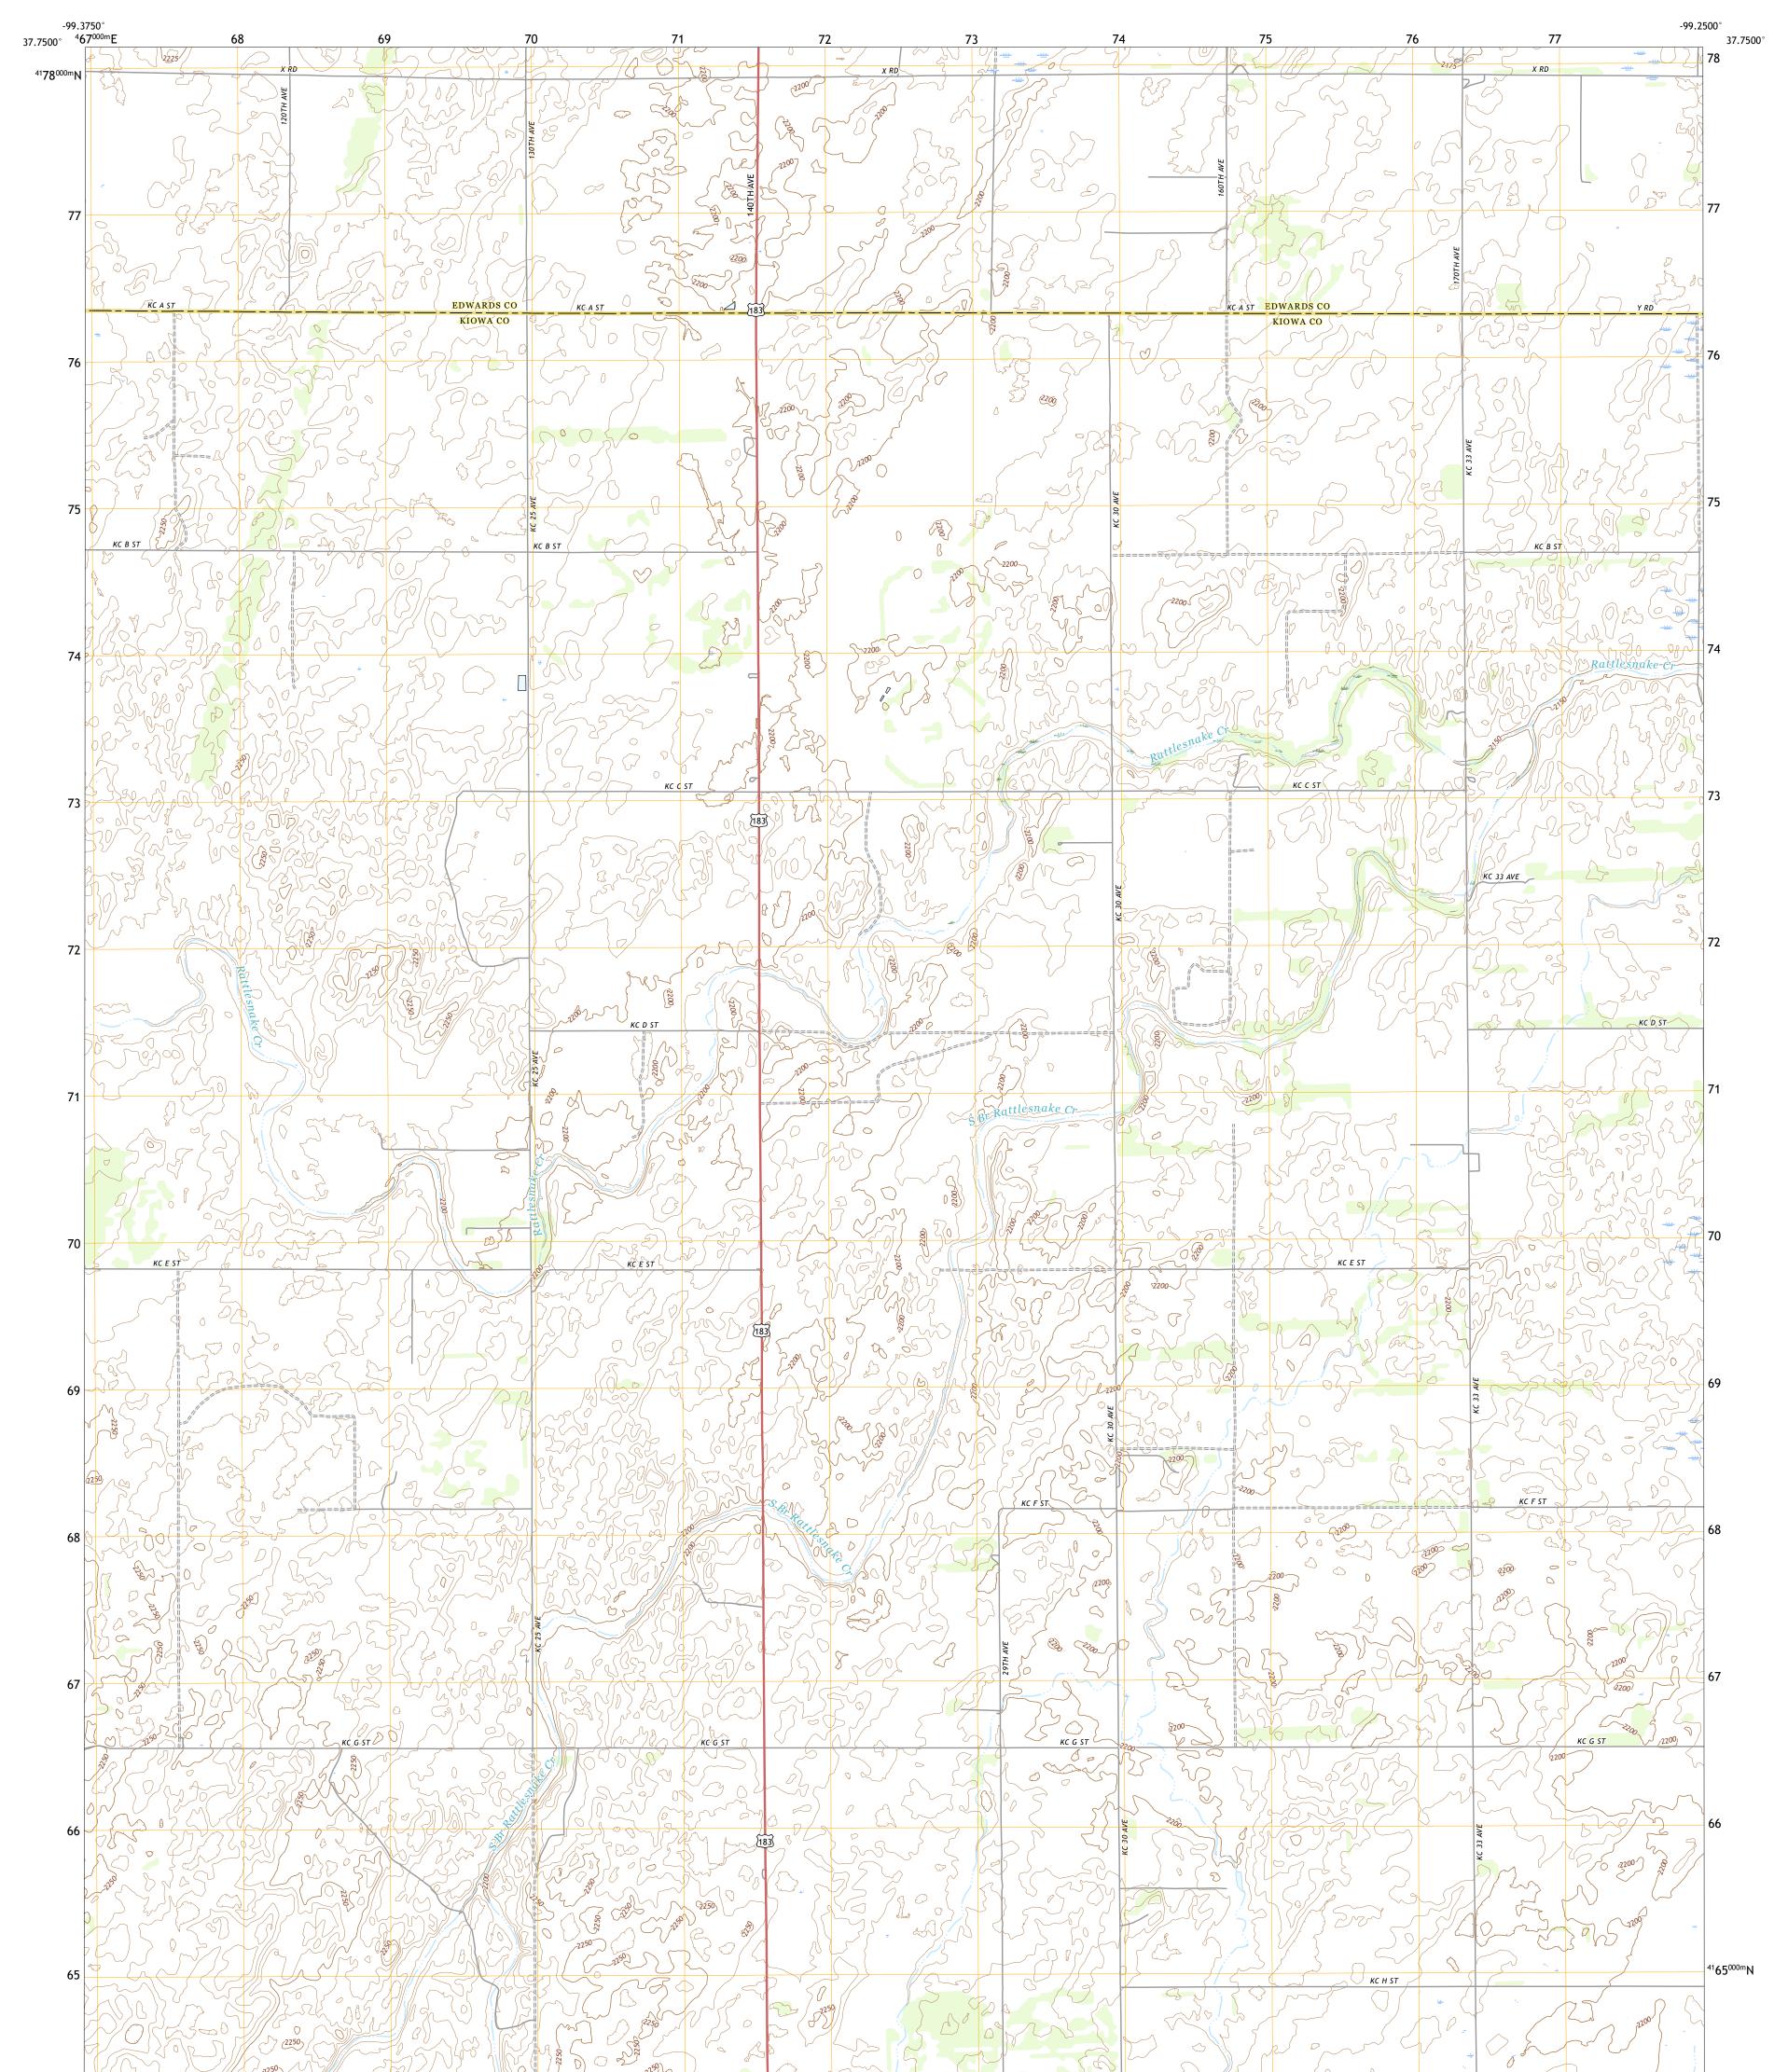

## U.S. DEPARTMENT OF THE INTERIOR U.S. GEOLOGICAL SURVEY

GREENSBURG NE QUADRANGLE KANSAS 7.5-MINUTE SERIES

Produced by the United States Geological Survey North American Datum of 1983 (NAD83) World Geodetic System of 1984 (WGS84). Projection and 1 000-meter grid:Universal Transverse Mercator, Zone 145 This map is not a legal document. Boundaries may be generalized for this map scale. Private lands within government reservations may not be shown. Obtain permission before entering private lands.