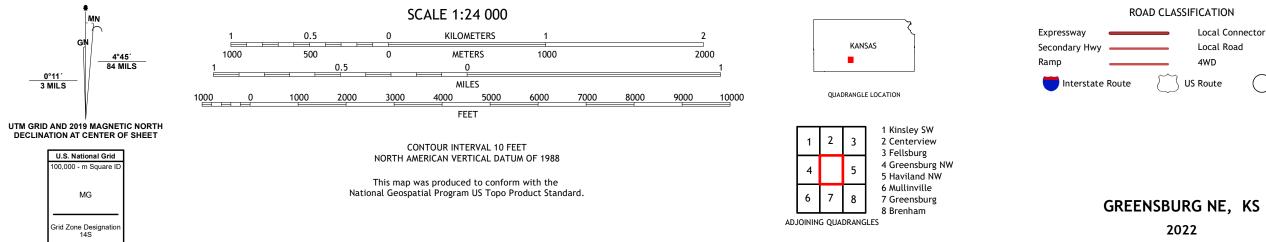

Imagery..... Roads..... Names..... .....NAIP, July 2017 - September 2017 ..... U.S. Census Bureau, 2015 - 2018 .....GNIS, Not Available 

ROAD CLASSIFICATION Local Connector Local Road \_\_\_\_\_ 4WD US Route State Route lnterstate Route