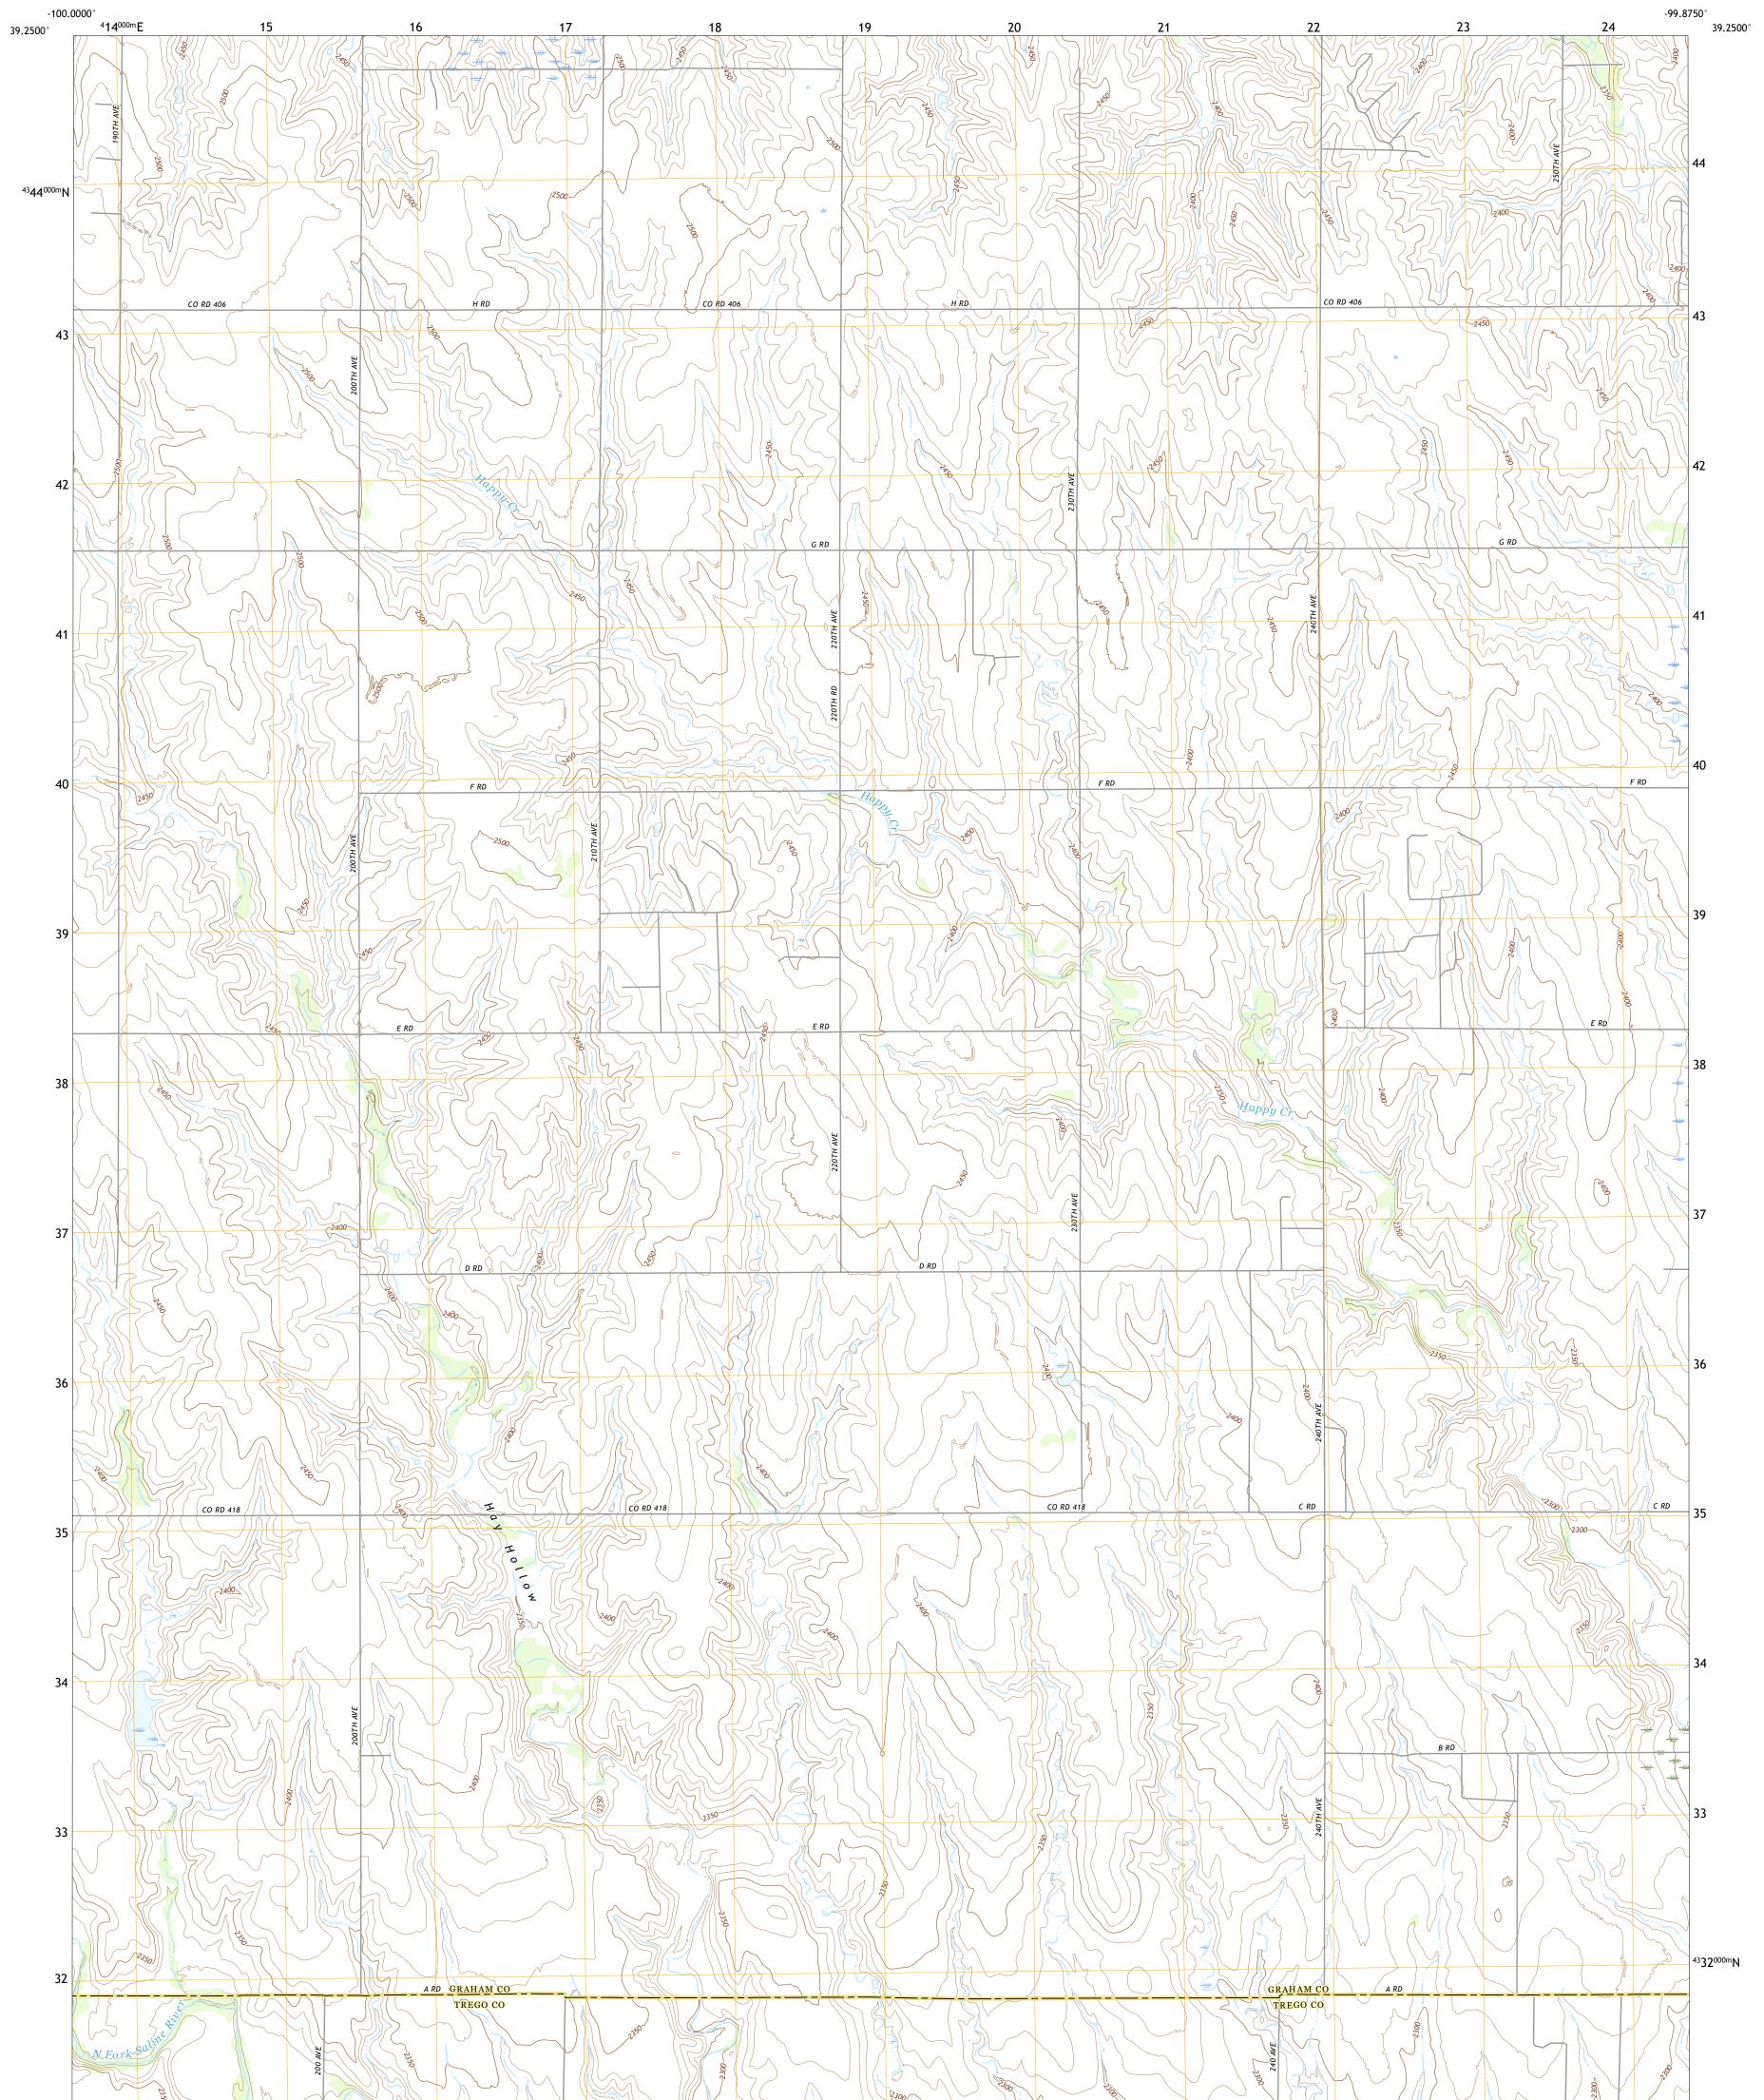

## U.S. DEPARTMENT OF THE INTERIOR U.S. GEOLOGICAL SURVEY

HAY HOLLOW QUADRANGLE KANSAS 7.5-MINUTE SERIES

Produced by the United States Geological Survey North American Datum of 1983 (NAD83) World Geodetic System of 1984 (WGS84). Projection and 1 000-meter grid:Universal Transverse Mercator, Zone 145 This map is not a legal document. Boundaries may be generalized for this map scale. Private lands within government reservations may not be shown. Obtain permission before entering private lands.