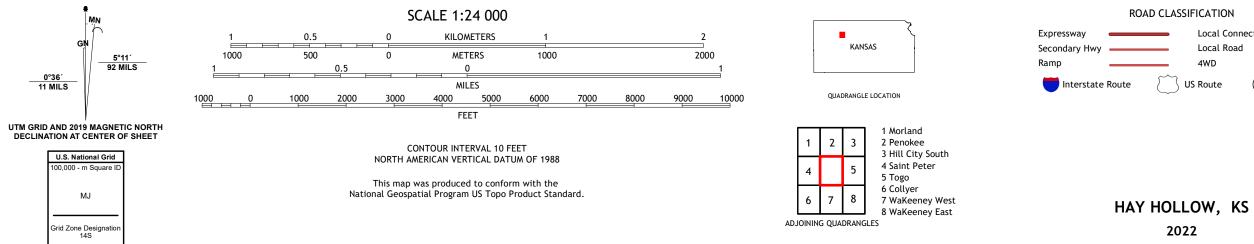

ROAD CLASSIFICATION Local Connector Local Road \_\_\_\_\_ 4WD \_\_\_\_\_ US Route State Route

2022